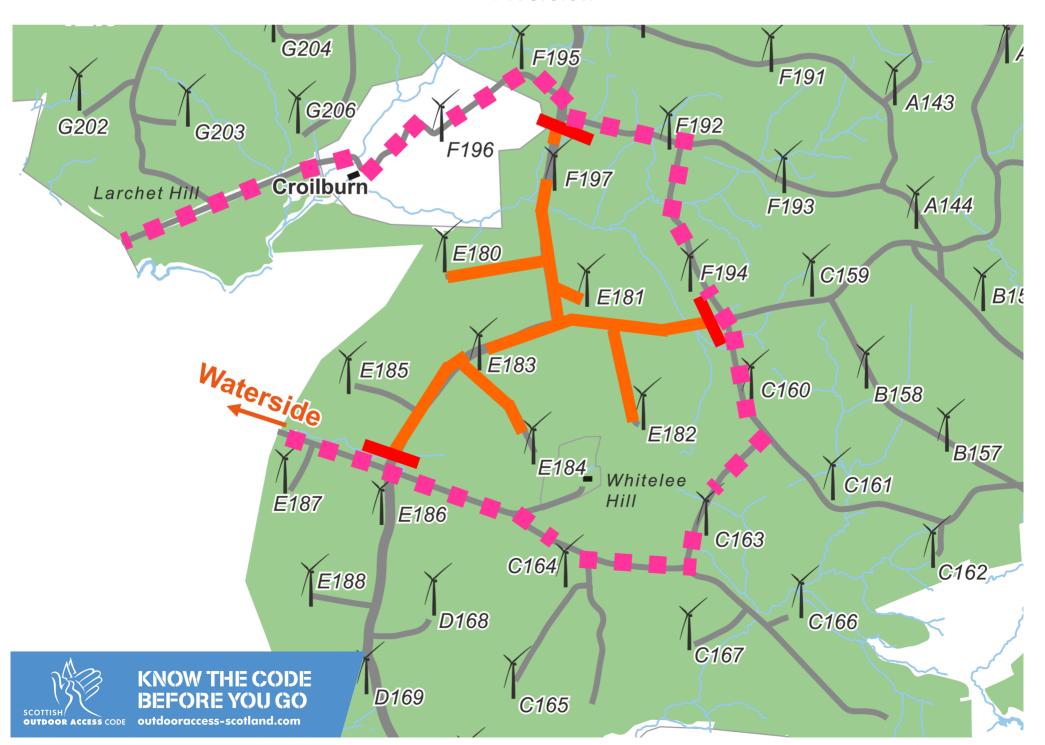

## Whitelee II Forest Operations - North of Whitelee Hill

27th May 2024 for 3 months until 31st August 2024

Forestry & Land Scotland will be carrying out major harvesting operations in the area north of Whitelee Hill. Tracks around this work area will be closed entirely for the duration of the works (highlighted on the map below).

A diversion will be in place, and signposted in the area.

For your health and safety please do not go into the restricted area.

Forestry & Land Scotland apologise for any inconvenience.

= Barrier in place - no access beyond
= Track closed

■ ■ = Diversion