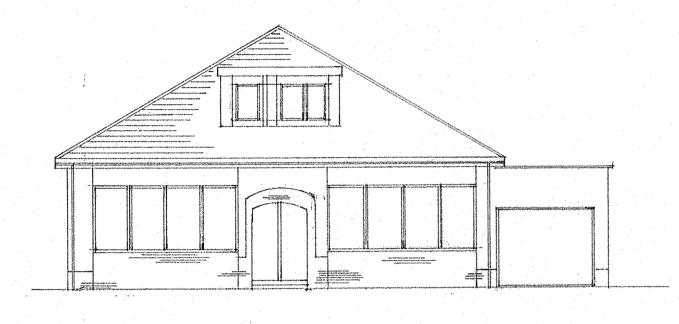

#### AGENDA

- 1. Report apologies for absence.
- 2. Declarations of Interest.
- 3. Notice of Review Review 2019/06 Erection of One and a Half Storey Rear Extension with Increase in Ridge Height and Installation of Dormer Windows at Front and Rear at 44 Eaglesham Road, Clarkston - Report by Deputy Chief Executive (copy attached, pages 3 - 42).
- 4. Notice of Review Review 2019/08 Erection of One and a Half Storey Rear Extension with Installation of Dormer Window at Side; Installation of Hipped Roof over Dormer Window at Front at 73 Beech Avenue, Newton Mearns - Report by Deputy Chief Executive (copy attached, pages 43 - 84).

This document can be explained to you in other languages and can be provided in alternative formats such as large print and Braille. For further information, please contact Customer First on 0141 577 3001 or email customerservices@eastrenfrewshire.gov.uk