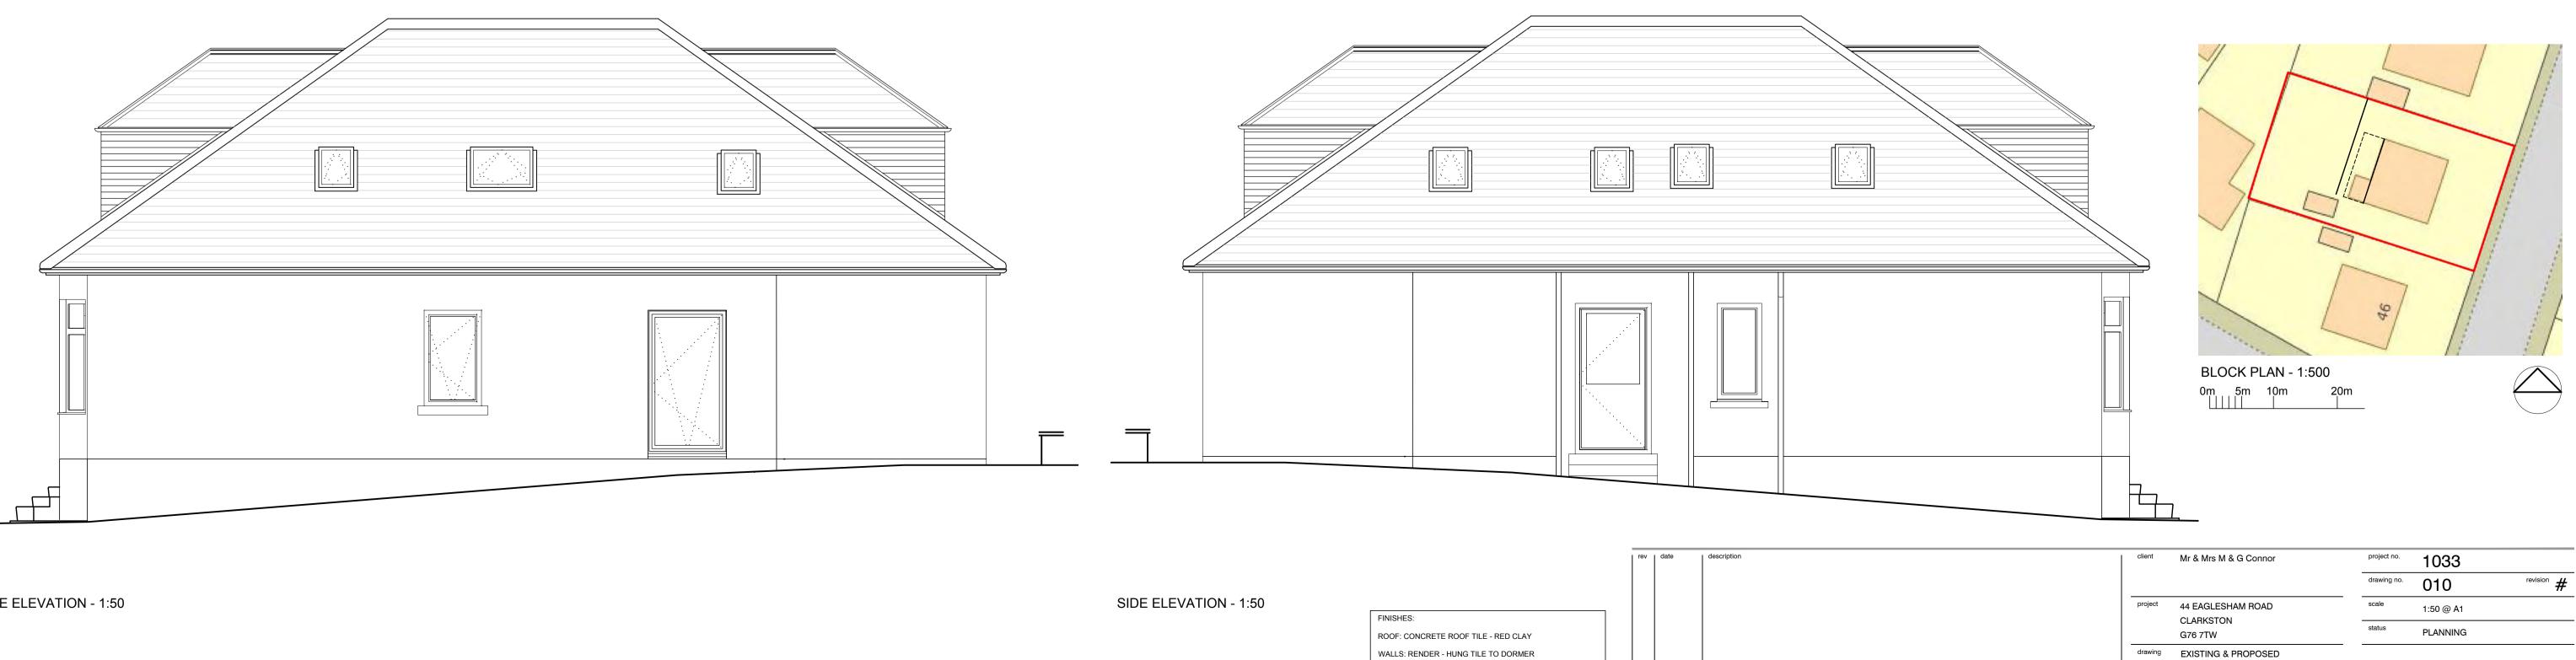

#### ERECTION OF ONE AND A HALF STOREY REAR EXTENSION WITH INCREASE IN RIDGE HEIGHT AND INSTALLATION OF DORMER WINDOWS AT FRONT AND REAR AT 44 EAGLESHAM ROAD, CLARKSTON

Date Registered: 18th December 2018

It is proposed to increase the ridge height of the original house by approximately 1.4m and extend it to the rear in addition to installing hipped roof dormer windows on the front and rear roof slopes.

The accommodation will comprise additional kitchen and living space on the lower floor and four additional bedrooms, one with en-suite and a further bathroom on the upper floor. Each dormer window will measure approximately 3.4m in width.

The proposal, by virtue of its design and increased height of the ridge line, results in the loss of the original form of the roof to the detriment of the original character of the dwelling. The massing and scale is significantly out of keeping with what is otherwise a well-proportioned house. This would result in a visually dominant development. This is contrary to Policy D14 and to the specific terms of the SPG. The resultant visual impact of this is considered to significantly detract from the character of the area and will have a detrimental visual impact on neighbouring properties in conflict with Policy D1.