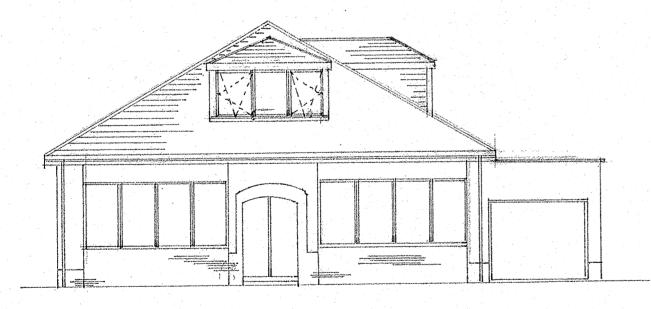

#### AGENDA

- 1. Report apologies for absence.
- 2. Declarations of Interest.
- 3. Notice of Review Review 2019/06 Erection of One and a Half Storey Rear Extension with Increase in Ridge Height and Installation of Dormer Windows at Front and Rear at 44 Eaglesham Road, Clarkston - Report by Deputy Chief Executive (copy attached, pages 3 - 42).
- 4. Notice of Review Review 2019/08 Erection of One and a Half Storey Rear Extension with Installation of Dormer Window at Side; Installation of Hipped Roof over Dormer Window at Front at 73 Beech Avenue, Newton Mearns - Report by Deputy Chief Executive (copy attached, pages 43 - 84).

This document can be explained to you in other languages and can be provided in alternative formats such as large print and Braille. For further information, please contact Customer First on 0141 577 3001 or email customerservices@eastrenfrewshire.gov.uk