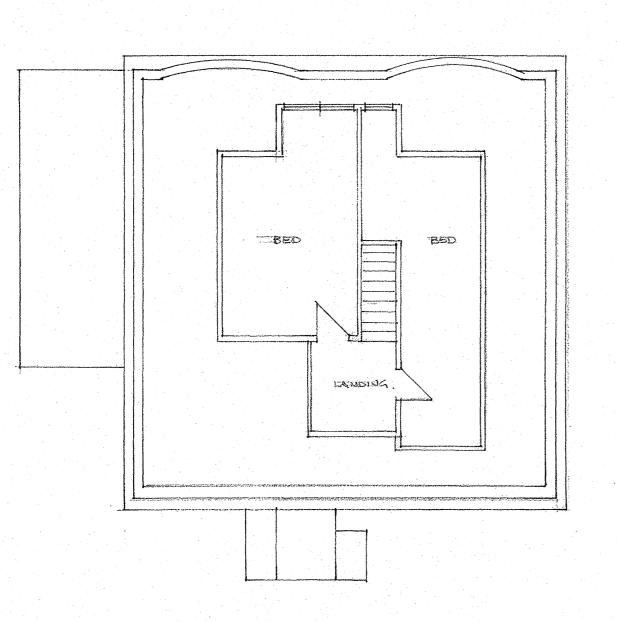

#### ERECTION OF ONE AND A HALF STOREY REAR EXTENSION WITH INCREASE IN RIDGE HEIGHT AND INSTALLATION OF DORMER WINDOWS AT FRONT AND REAR AT 44 EAGLESHAM ROAD, CLARKSTON

The accommodation will comprise additional kitchen and living space on the lower floor and four additional bedrooms, one with en-suite and a further bathroom on the upper floor. Each dormer window will measure approximately 3.4m in width.