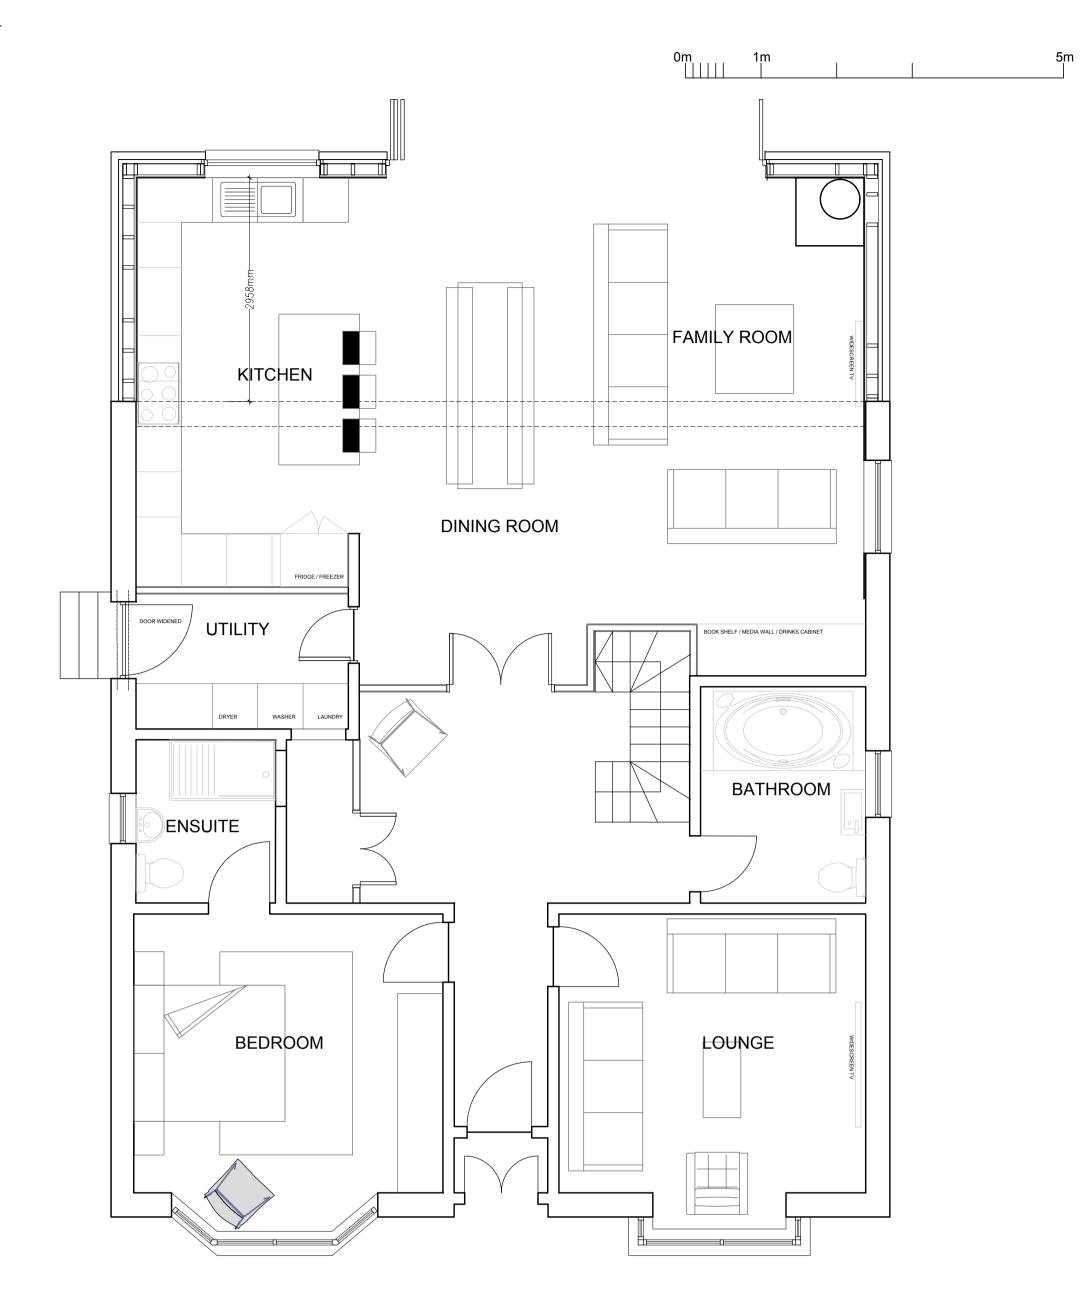

The accommodation will comprise additional kitchen and living space on the lower floor and four additional bedrooms, one with en-suite and a further bathroom on the upper floor. Each dormer window will measure approximately 3.4m in width.