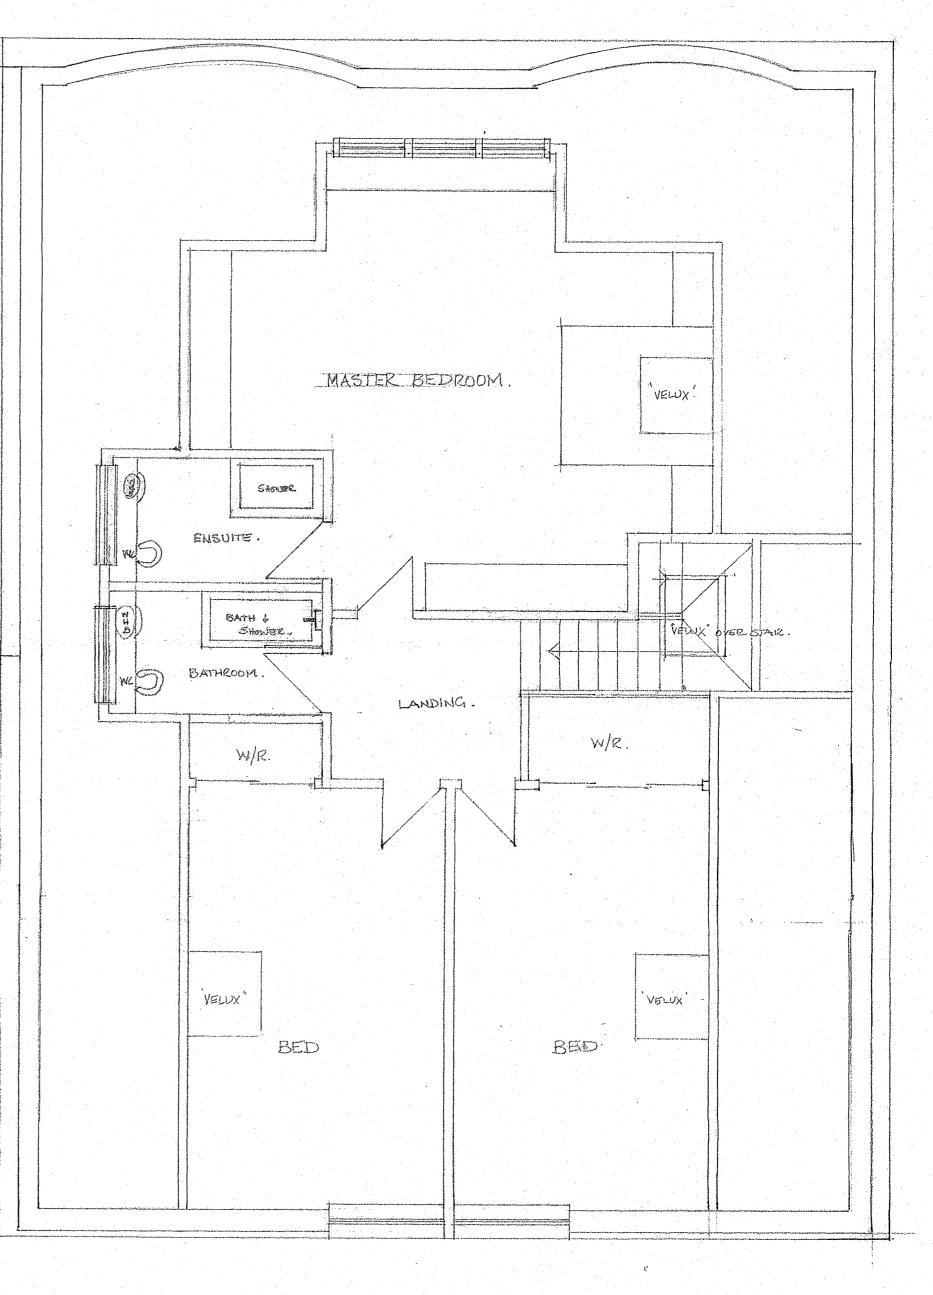

#### ERECTION OF ONE AND A HALF STOREY REAR EXTENSION WITH INCREASE IN RIDGE HEIGHT AND INSTALLATION OF DORMER WINDOWS AT FRONT AND REAR AT 44 EAGLESHAM ROAD, CLARKSTON

The accommodation will comprise additional kitchen and living space on the lower floor and four additional bedrooms, one with en-suite and a further bathroom on the upper floor. Each dormer window will measure approximately 3.4m in width.