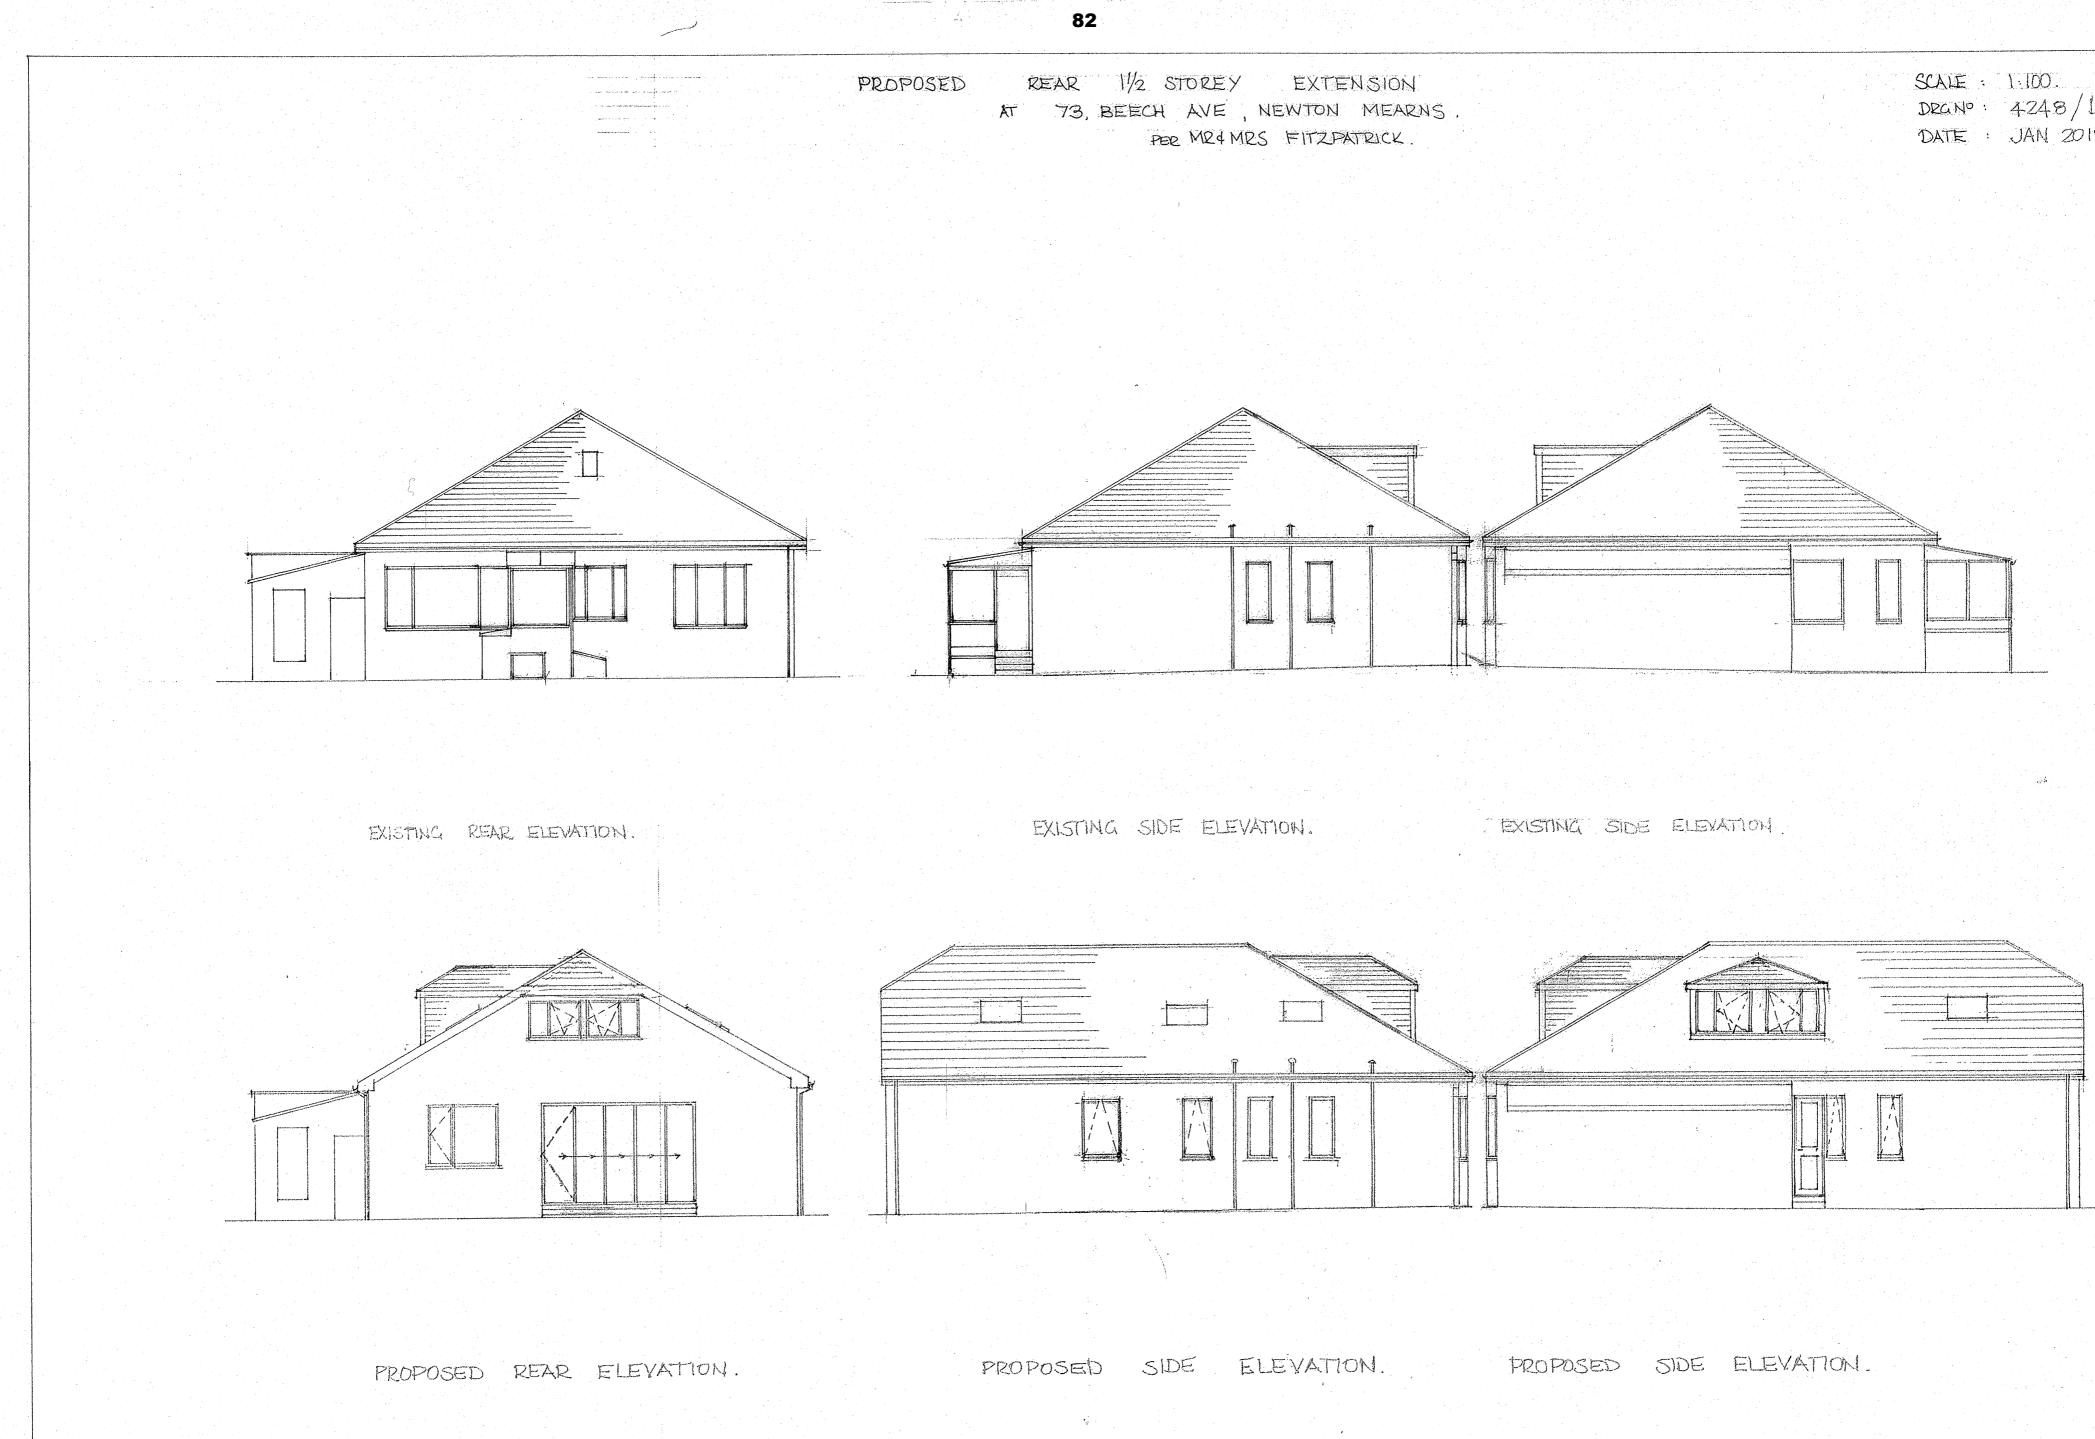

#### AGENDA

- 1. Report apologies for absence.
- 2. Declarations of Interest.
- 3. Notice of Review Review 2019/06 Erection of One and a Half Storey Rear Extension with Increase in Ridge Height and Installation of Dormer Windows at Front and Rear at 44 Eaglesham Road, Clarkston - Report by Deputy Chief Executive (copy attached, pages 3 - 42).
- 4. Notice of Review Review 2019/08 Erection of One and a Half Storey Rear Extension with Installation of Dormer Window at Side; Installation of Hipped Roof over Dormer Window at Front at 73 Beech Avenue, Newton Mearns - Report by Deputy Chief Executive (copy attached, pages 43 - 84).

This document can be explained to you in other languages and can be provided in alternative formats such as large print and Braille. For further information, please contact Customer First on 0141 577 3001 or email customerservices@eastrenfrewshire.gov.uk