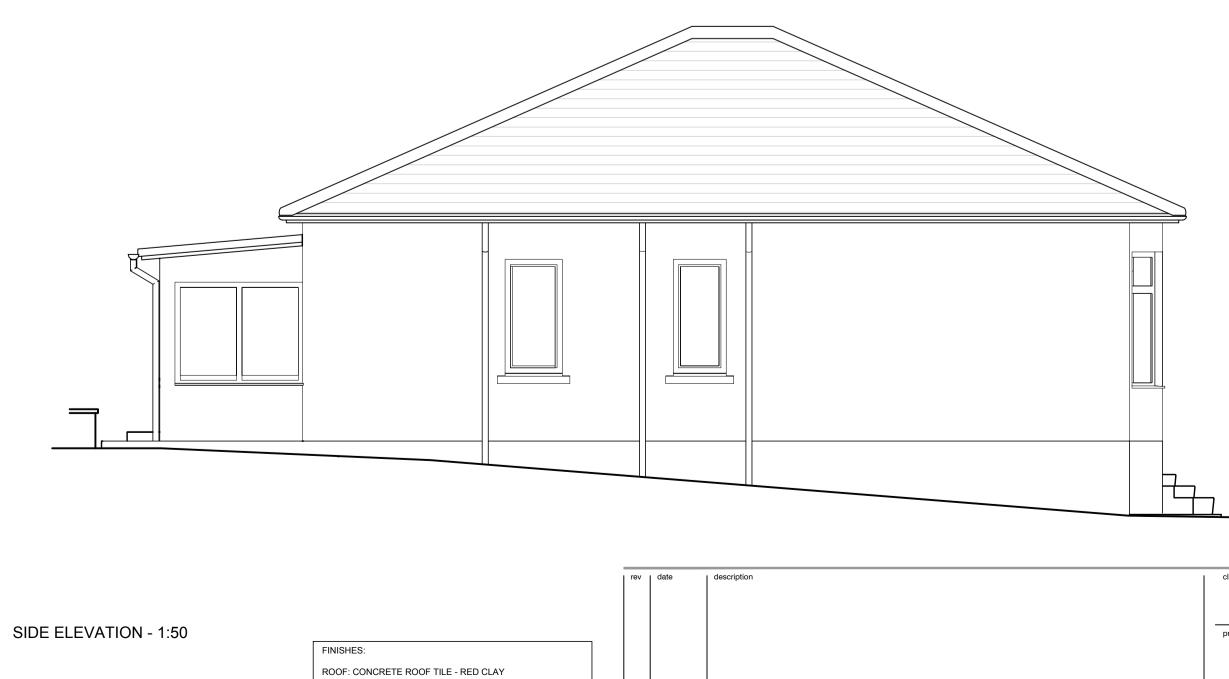

Date Registered: 18th December 2018

It is proposed to increase the ridge height of the original house by approximately 1.4m and extend it to the rear in addition to installing hipped roof dormer windows on the front and rear roof slopes.

The accommodation will comprise additional kitchen and living space on the lower floor and four additional bedrooms, one with en-suite and a further bathroom on the upper floor. Each dormer window will measure approximately 3.4m in width.

The adopted Supplementary Planning Guidance: Householder Design Guide (SPG) is also of relevance. The SPG states that extensions to the rear of bungalows should have their ridge line below the ridge of the house. Dormer windows should be wholly contained within the roof slope and set below the roof ridge/hip and the side ridge/hip.

The proposal, by virtue of its design and increased height of the ridge line, results in the loss of the original form of the roof to the detriment of the original character of the dwelling. The massing and scale is significantly out of keeping with what is otherwise a well-proportioned house. This would result in a visually dominant development. This is contrary to Policy D14 and to the specific terms of the SPG. The resultant visual impact of this is considered to significantly detract from the character of the area and will have a detrimental visual impact on neighbouring properties in conflict with Policy D1.