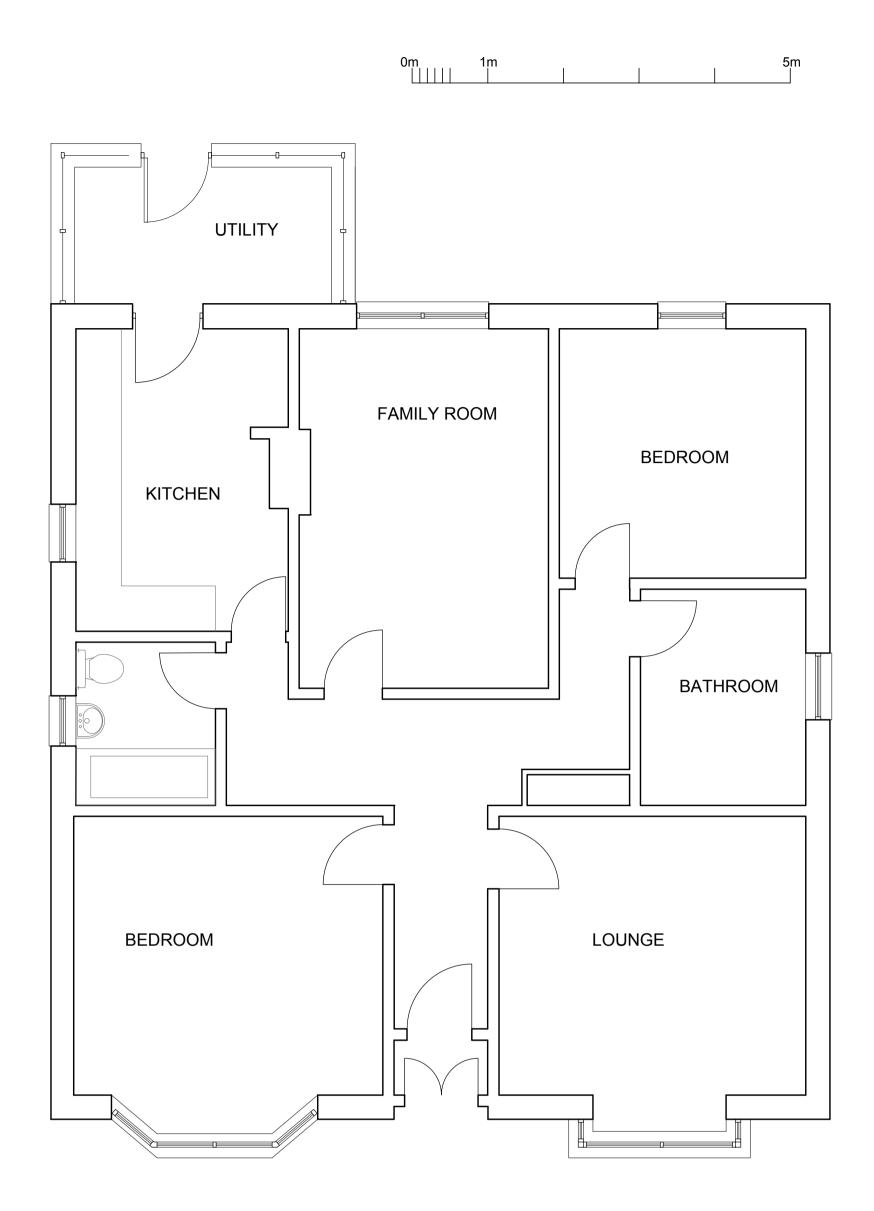

#### ASSESSMENT:

The site comprises a detached bungalow that is situated within an established residential area surrounded by a mix of house types. The property which is set back behind a low boundary wall and hedge currently has a single storey extension at the rear and a detached timber garage within the rear curtilage.

Date Registered: 18th December 2018

It is proposed to increase the ridge height of the original house by approximately 1.4m and extend it to the rear in addition to installing hipped roof dormer windows on the front and rear roof slopes.

The accommodation will comprise additional kitchen and living space on the lower floor and four additional bedrooms, one with en-suite and a further bathroom on the upper floor. Each dormer window will measure approximately 3.4m in width.

The application requires to be assessed against Policies D1 and D14 of the adopted East Renfrewshire Local Development Plan.

Policy D1 requires that all development should not result in a significant loss of character to the surrounding area and Policy D14 requires that extensions should complement the character of the existing building in terms of its style, form and materials.

The adopted Supplementary Planning Guidance: Householder Design Guide (SPG) is also of relevance. The SPG states that extensions to the rear of bungalows should have their ridge line below the ridge of the house. Dormer windows should be wholly contained within the roof slope and set below the roof ridge/hip and the side ridge/hip.

The proposal, by virtue of its design and increased height of the ridge line, results in the loss of the original form of the roof to the detriment of the original character of the dwelling. The massing and scale is significantly out of keeping with what is otherwise a well-proportioned house. This would result in a visually dominant development. This is contrary to Policy D14 and to the specific terms of the SPG. The resultant visual impact of this is considered to significantly detract from the character of the area and will have a detrimental visual impact on neighbouring properties in conflict with Policy D1.