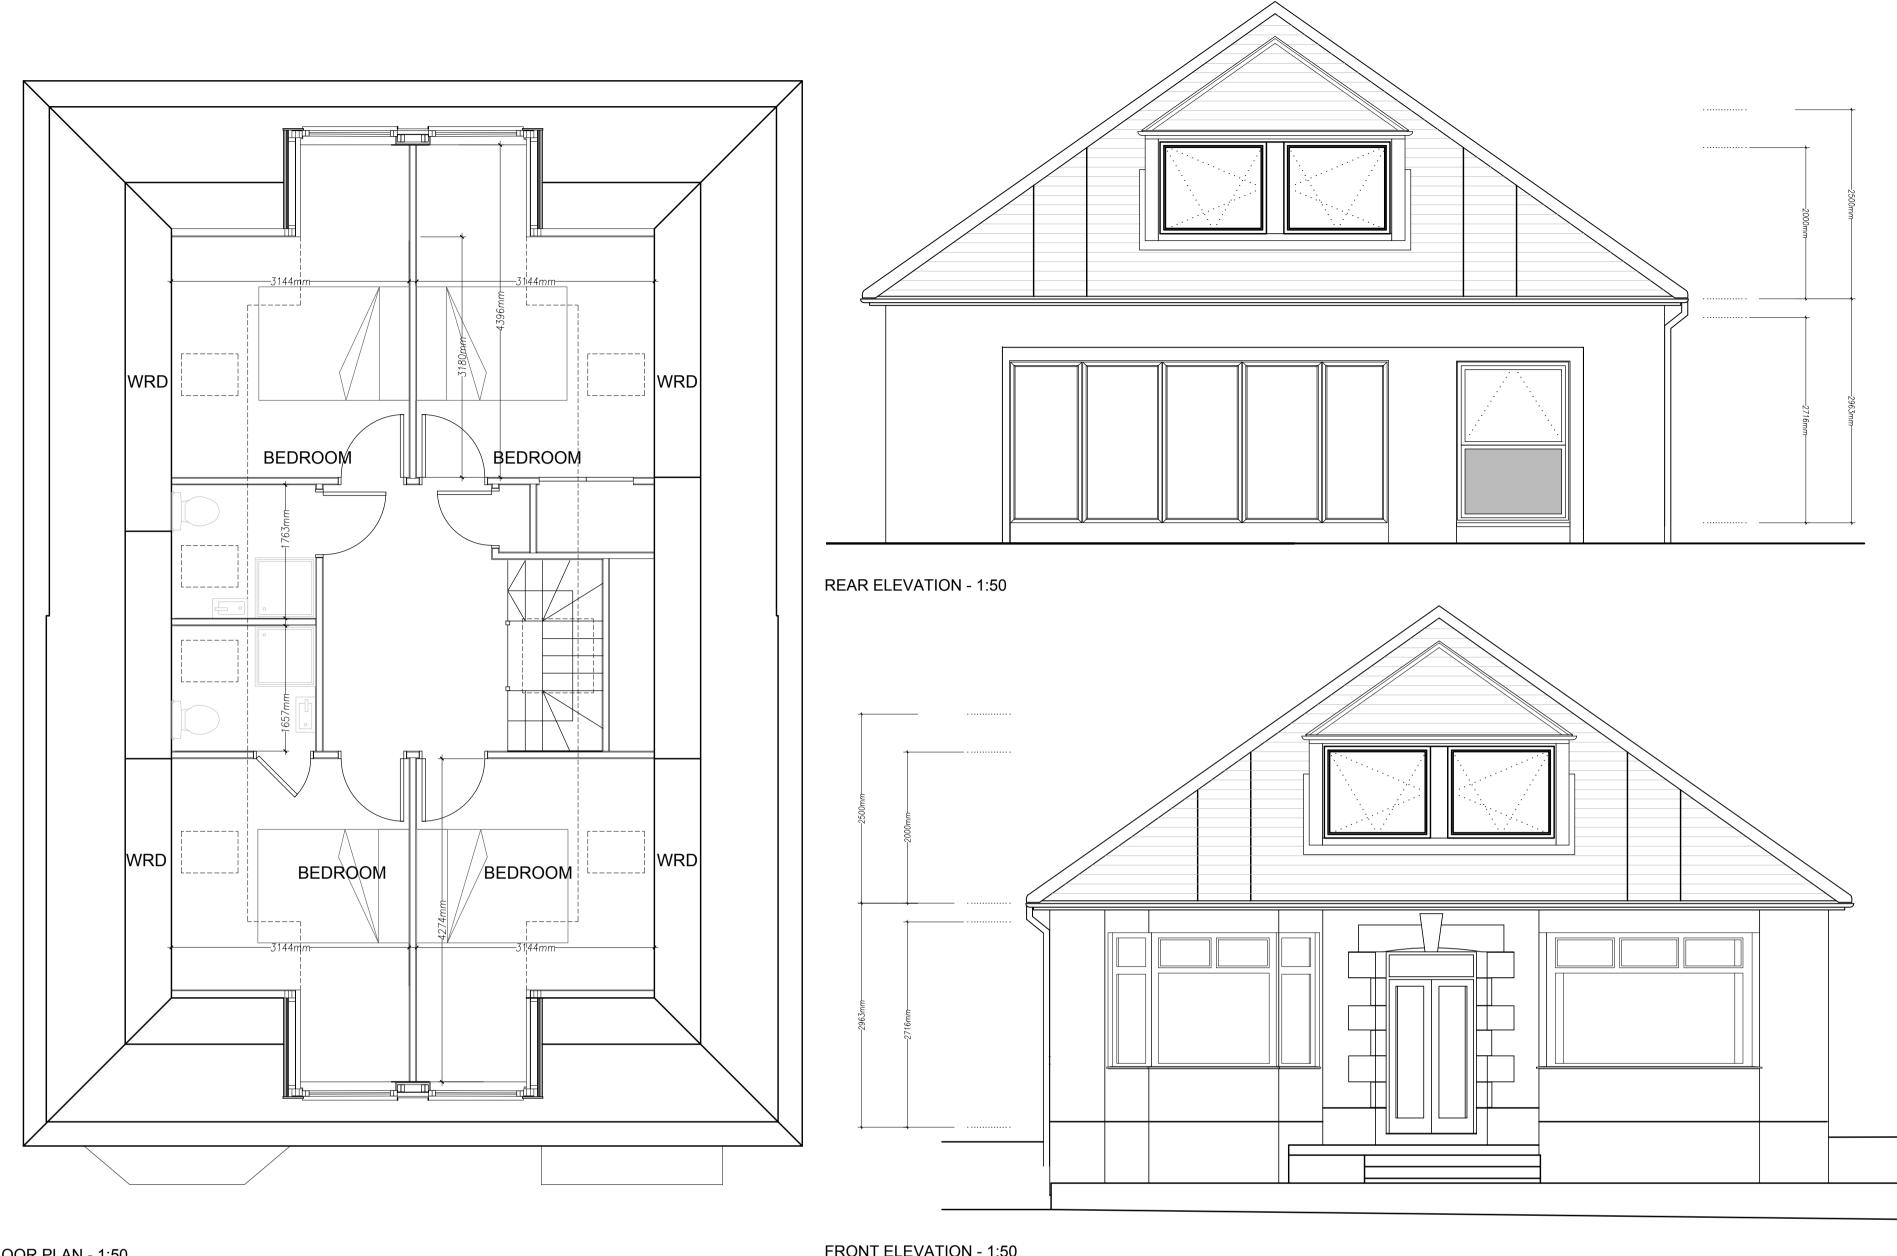

#### ERECTION OF ONE AND A HALF STOREY REAR EXTENSION WITH INCREASE IN RIDGE HEIGHT AND INSTALLATION OF DORMER WINDOWS AT FRONT AND REAR AT 44 EAGLESHAM ROAD, CLARKSTON

Date Registered: 18th December 2018

It is proposed to increase the ridge height of the original house by approximately 1.4m and extend it to the rear in addition to installing hipped roof dormer windows on the front and rear roof slopes.

The accommodation will comprise additional kitchen and living space on the lower floor and four additional bedrooms, one with en-suite and a further bathroom on the upper floor. Each dormer window will measure approximately 3.4m in width.

The adopted Supplementary Planning Guidance: Householder Design Guide (SPG) is also of relevance. The SPG states that extensions to the rear of bungalows should have their ridge line below the ridge of the house. Dormer windows should be wholly contained within the roof slope and set below the roof ridge/hip and the side ridge/hip.

The proposal, by virtue of its design and increased height of the ridge line, results in the loss of the original form of the roof to the detriment of the original character of the dwelling. The massing and scale is significantly out of keeping with what is otherwise a well-proportioned house. This would result in a visually dominant development. This is contrary to Policy D14 and to the specific terms of the SPG. The resultant visual impact of this is considered to significantly detract from the character of the area and will have a detrimental visual impact on neighbouring properties in conflict with Policy D1.