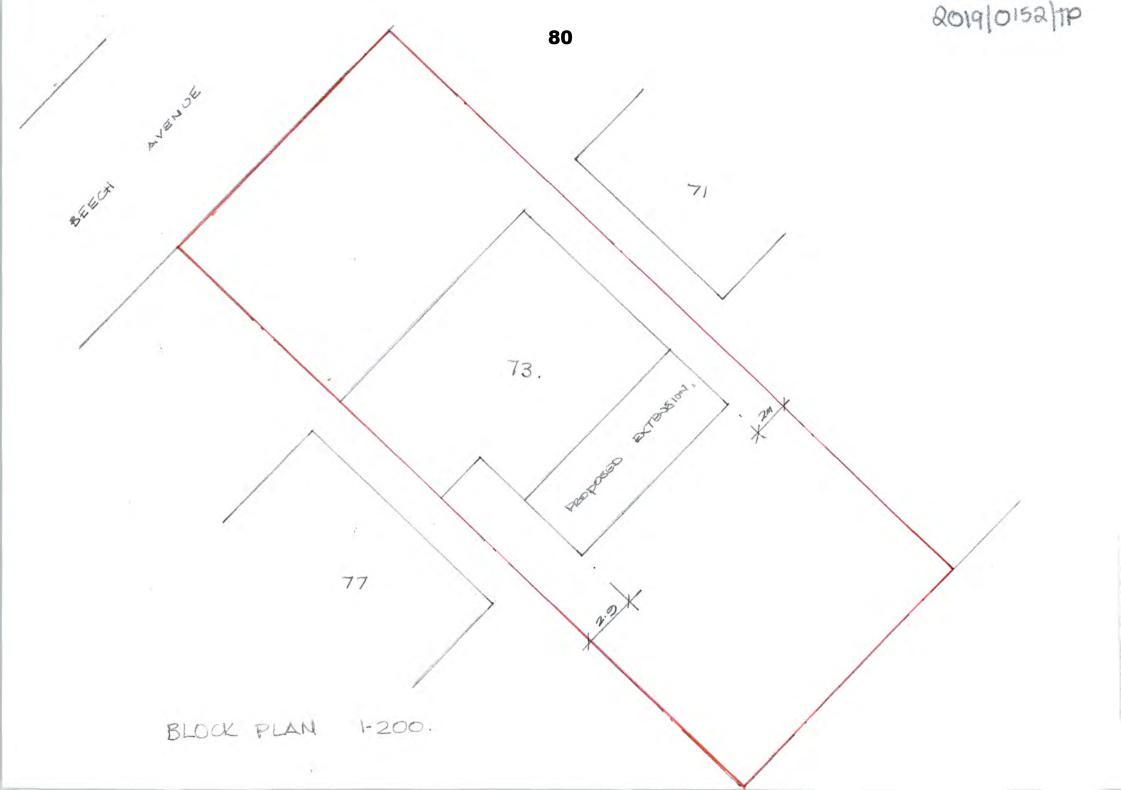

#### AGENDA

- 1. Report apologies for absence.
- 2. Declarations of Interest.
- 3. Notice of Review Review 2019/06 Erection of One and a Half Storey Rear Extension with Increase in Ridge Height and Installation of Dormer Windows at Front and Rear at 44 Eaglesham Road, Clarkston - Report by Deputy Chief Executive (copy attached, pages 3 - 42).
- 4. Notice of Review Review 2019/08 Erection of One and a Half Storey Rear Extension with Installation of Dormer Window at Side; Installation of Hipped Roof over Dormer Window at Front at 73 Beech Avenue, Newton Mearns - Report by Deputy Chief Executive (copy attached, pages 43 - 84).

This document can be explained to you in other languages and can be provided in alternative formats such as large print and Braille. For further information, please contact Customer First on 0141 577 3001 or email customerservices@eastrenfrewshire.gov.uk