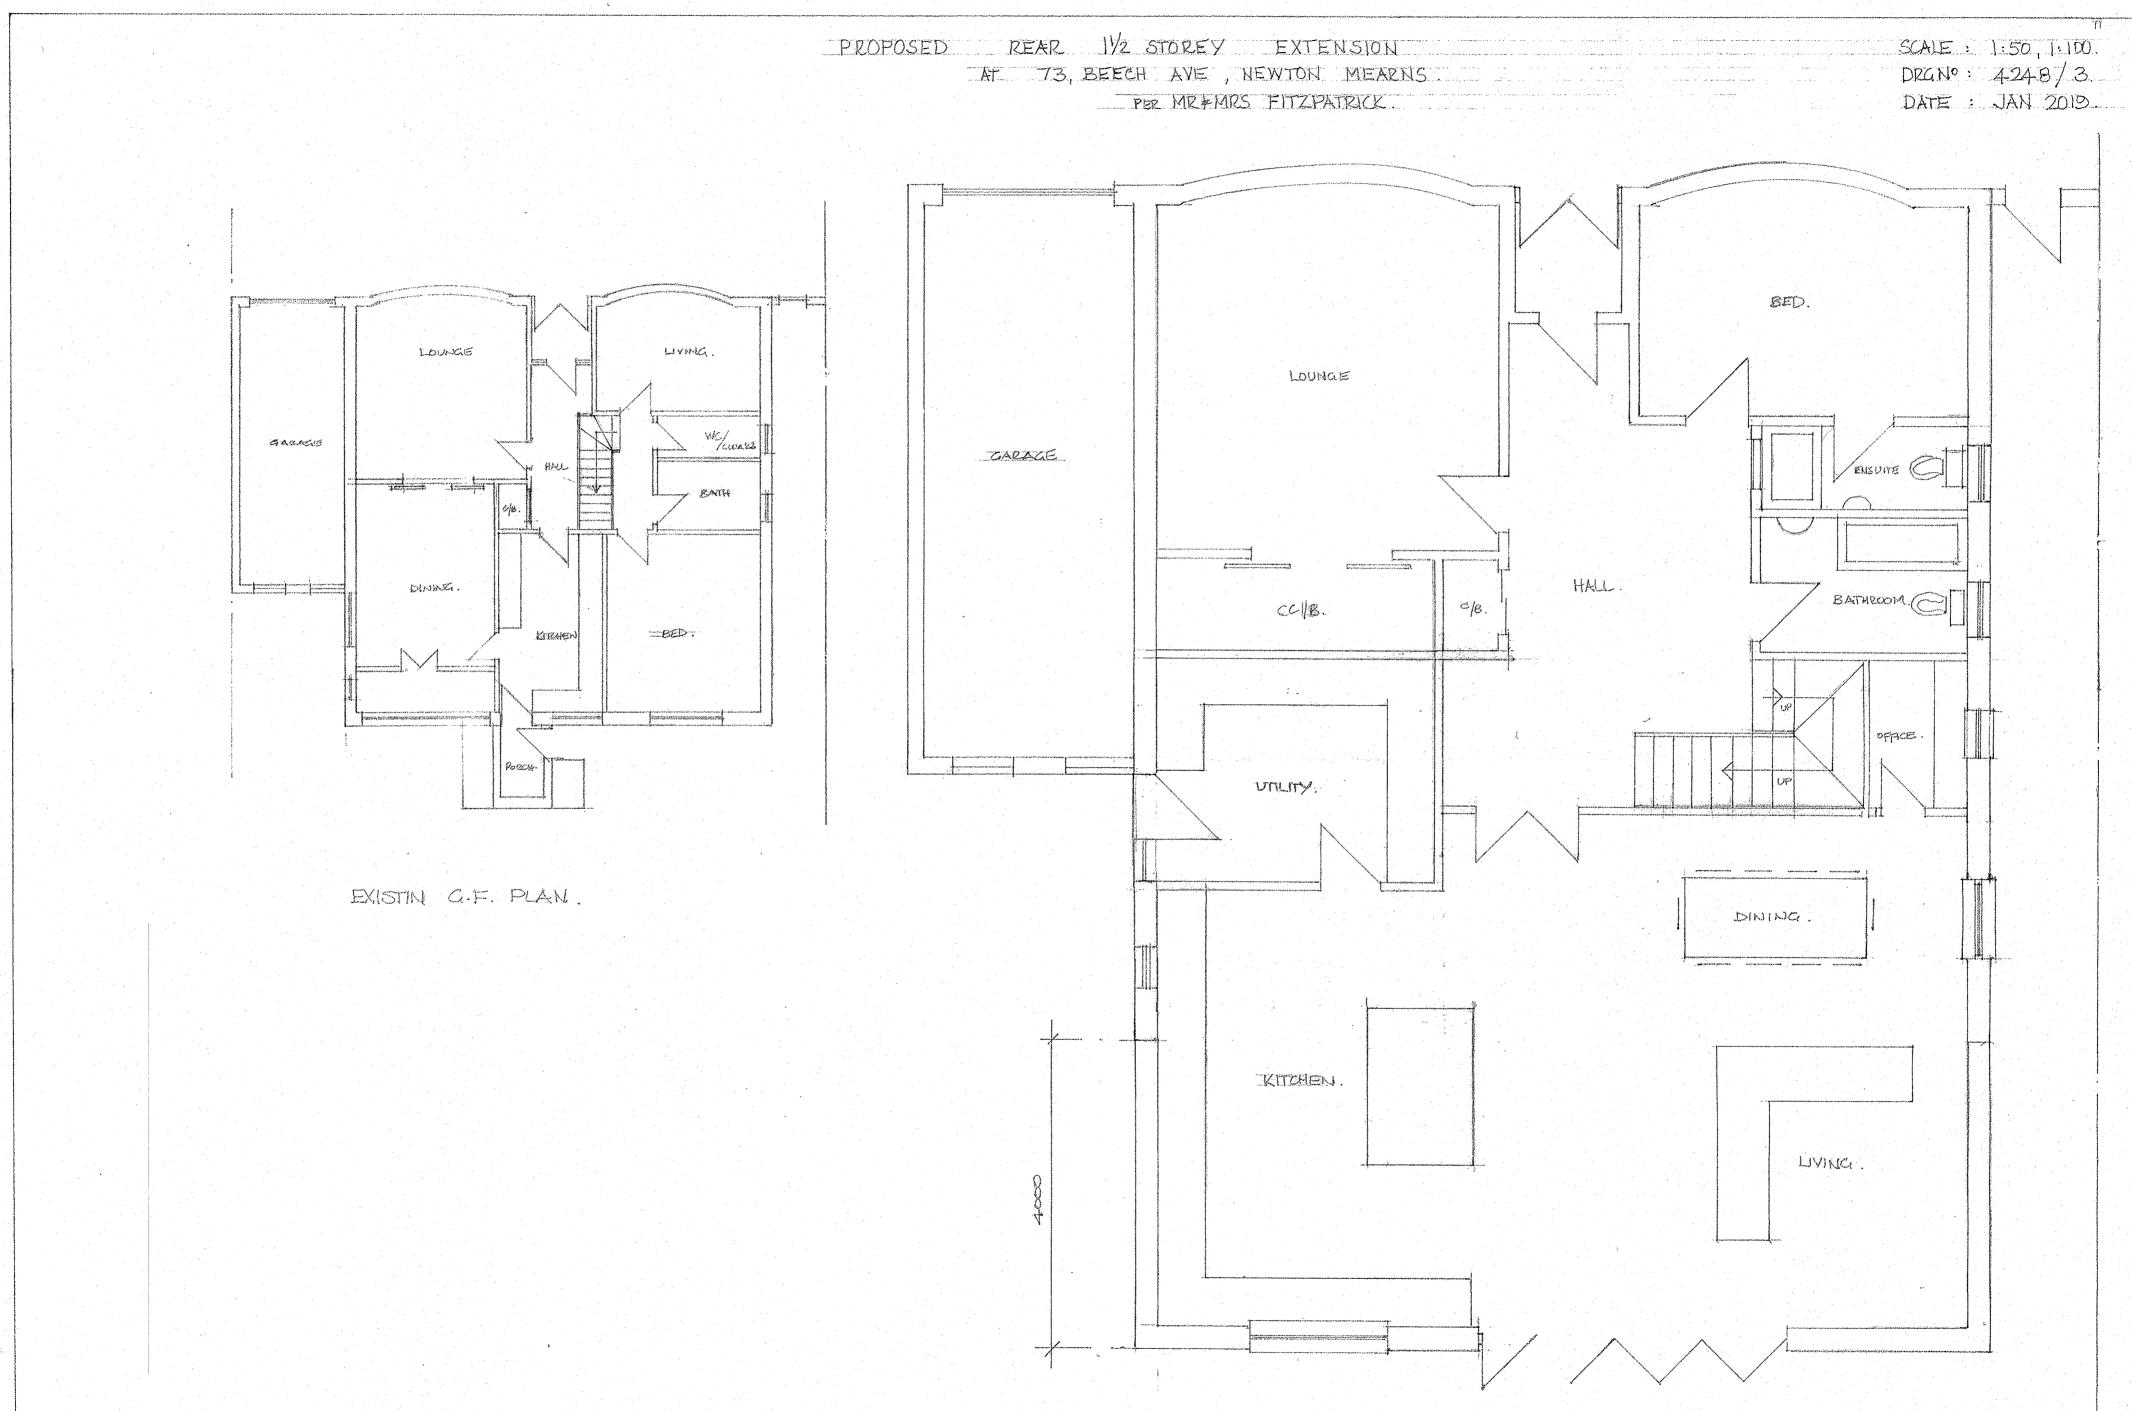

#### ERECTION OF ONE AND A HALF STOREY REAR EXTENSION WITH INCREASE IN RIDGE HEIGHT AND INSTALLATION OF DORMER WINDOWS AT FRONT AND REAR AT 44 EAGLESHAM ROAD, CLARKSTON

#### DETAILS OF APPLICATION

| 2. | Application type:  | Full Planning Permission (Ref No:- 2018/0739/TP).                                                                                          |
|----|--------------------|--------------------------------------------------------------------------------------------------------------------------------------------|
|    | Applicant:         | Mr Martin Connor.                                                                                                                          |
|    | Proposal:          | Erection of one and a half storey rear extension with increase<br>in ridge height and installation of dormer windows at front and<br>rear. |
|    | Location:          | 44 Eaglesham Road, Clarkston.                                                                                                              |
|    | Council Area/Ward: | Clarkston, Netherlee and Williamwood (Ward 4).                                                                                             |

Date Registered: 18th December 2018

It is proposed to increase the ridge height of the original house by approximately 1.4m and extend it to the rear in addition to installing hipped roof dormer windows on the front and rear roof slopes.

The accommodation will comprise additional kitchen and living space on the lower floor and four additional bedrooms, one with en-suite and a further bathroom on the upper floor. Each dormer window will measure approximately 3.4m in width.