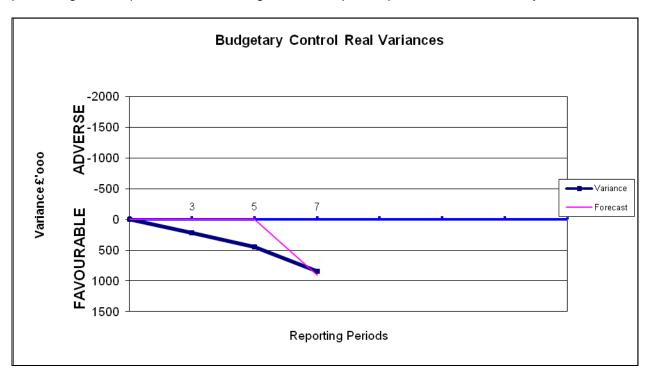

The trend graph below provides a comparison of the period budgetary control Real variance as a percentage of the period revenue budget for this reported period in this financial year.