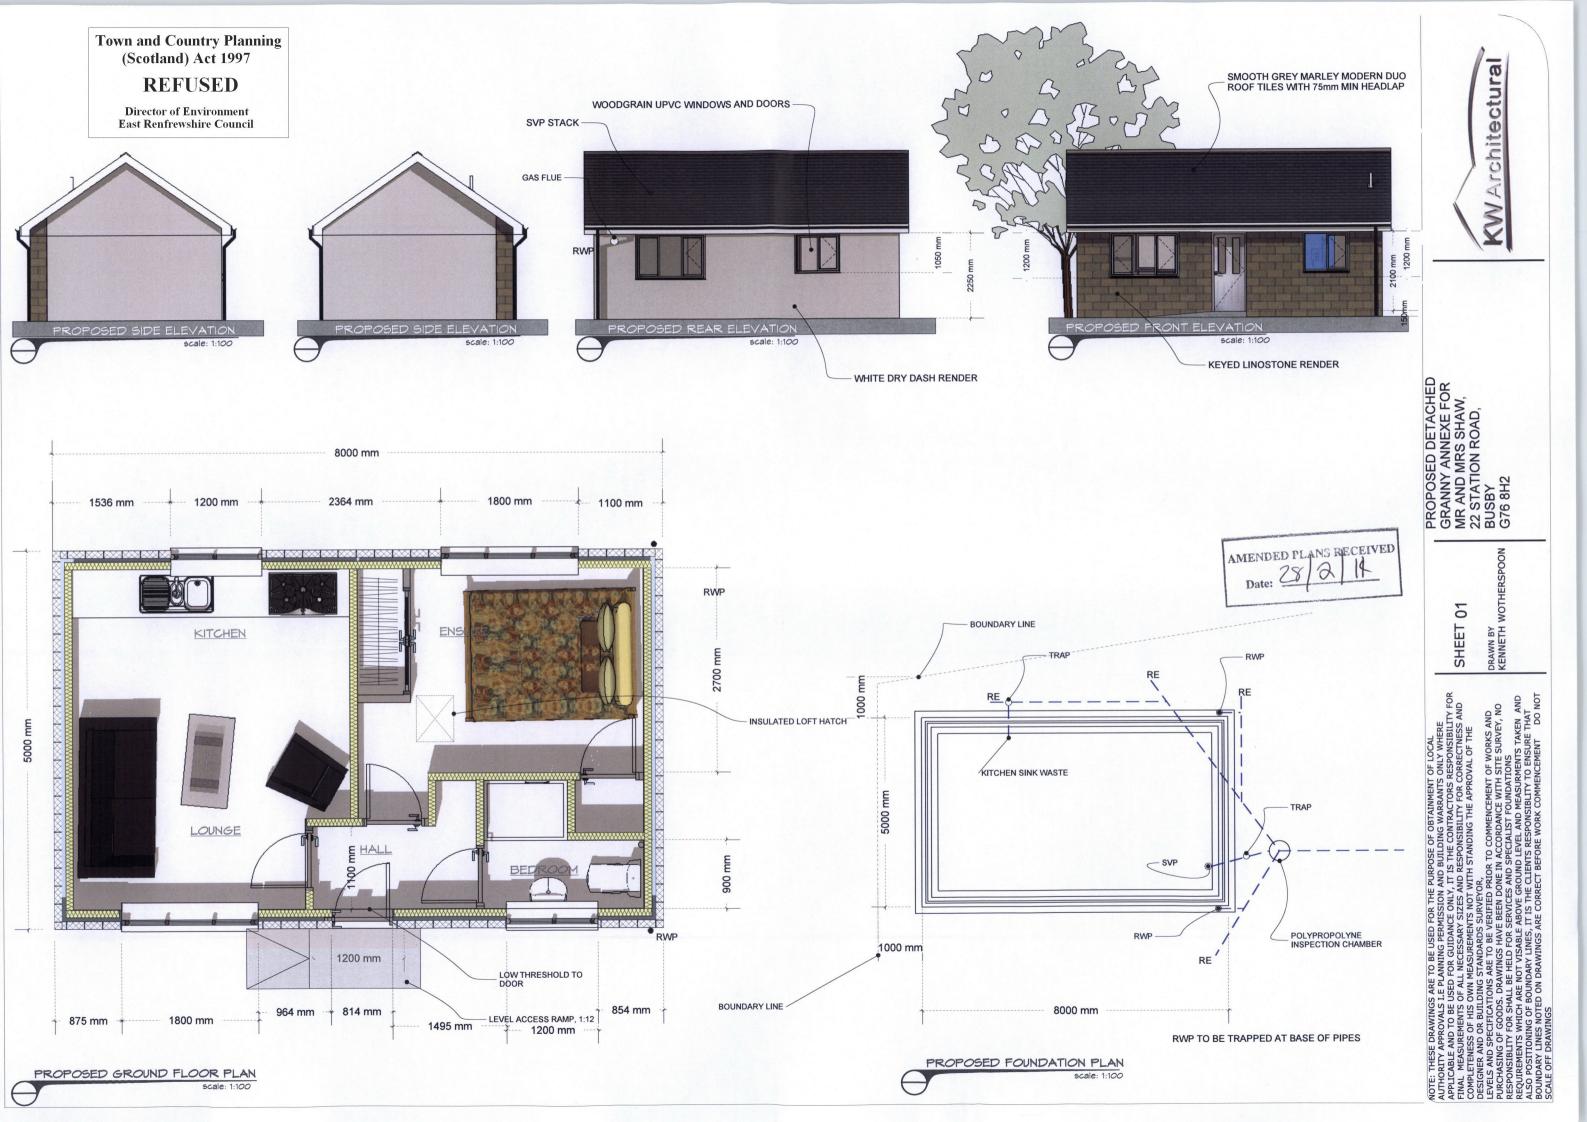

#### **DETAILS OF APPLICATION**

**2.** Application type: Full Planning Permission (Ref No:- 2014/0042/TP).

Applicant: Mr and Mrs Shaw.

Proposal: Erection of Outbuilding to Accommodate Residential Use

(Granny Annexe)

Location: 22 Station Road, Busby

Council Area/Ward: Busby, Clarkston and Eaglesham (Ward 6).

#### INFORMATION AVAILABLE TO ALLOW REVIEW OF APPLICATION

**11.** Section 43B of the Planning etc (Scotland) Act 2006 restricts the ability of parties to introduce new material at the review stage. The Local Review Body is advised that the focus of the review should, therefore, be on the material which was before the officer who dealt with the application under the Scheme of Delegation.