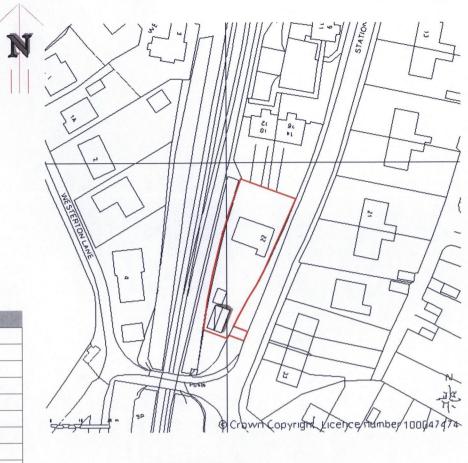

Location: 22 Station Road, Busby

Council Area/Ward: Busby, Clarkston and Eaglesham (Ward 6).

#### INFORMATION AVAILABLE TO ALLOW REVIEW OF APPLICATION

**11.** Section 43B of the Planning etc (Scotland) Act 2006 restricts the ability of parties to introduce new material at the review stage. The Local Review Body is advised that the focus of the review should, therefore, be on the material which was before the officer who dealt with the application under the Scheme of Delegation.