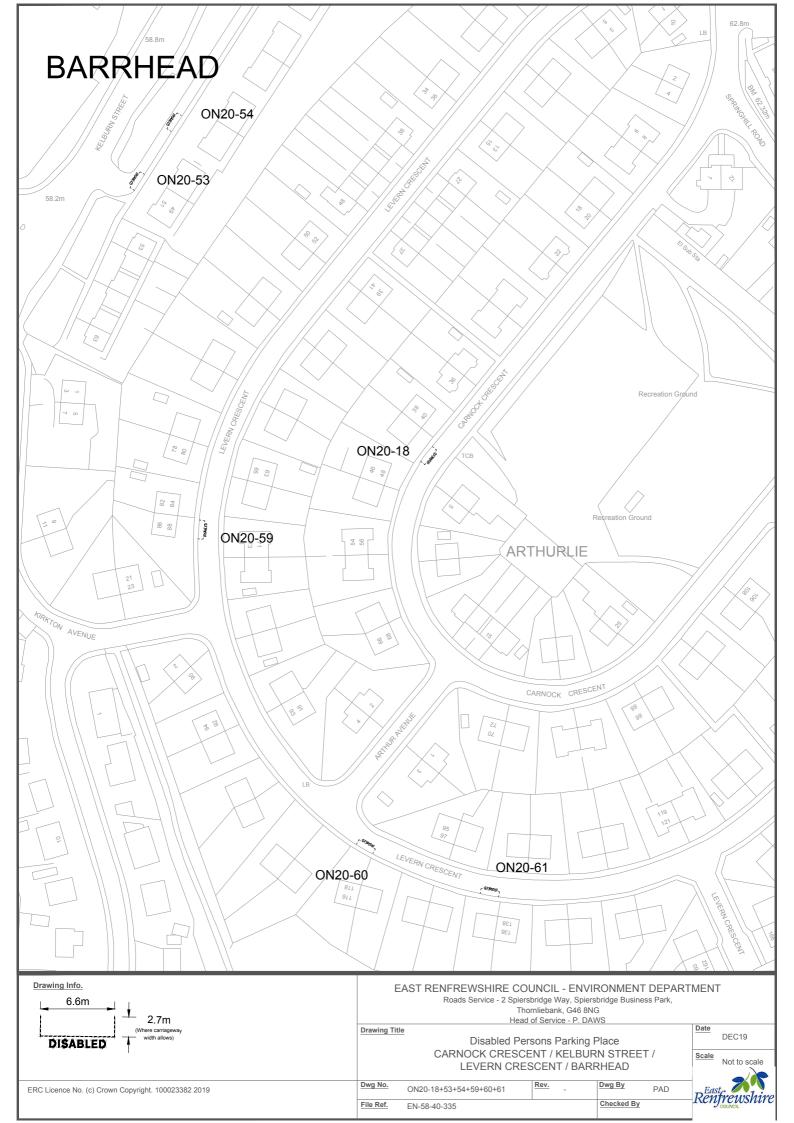

# **SCHEDULE 1**

| Ref No.   | Town              | Road              | Description                                                                                                           |                                                                                                             |                                          |
|-----------|-------------------|-------------------|-----------------------------------------------------------------------------------------------------------------------|-------------------------------------------------------------------------------------------------------------|------------------------------------------|
| ON 20 01  | Barrhead          | Arthurlie         | Southwest side of road, approximately 61 metres or thereby south east from the extended kerbline of Moorhouse         |                                                                                                             |                                          |
| ON20-01   | ON20-01 Barrileau | Street            | Street, extending for a distance of 6.6 metres or thereby.                                                            |                                                                                                             |                                          |
| ON20 02   | Darrhand          | Auburn Drive      | Northwest side of road, approximately 35 metres or thereby north west from the extended kerbline of Langton Crescent, |                                                                                                             |                                          |
| ON20-02   | Barrhead          | Auburn Drive      | extending for a distance of 6.6 metres or thereby.                                                                    |                                                                                                             |                                          |
| ON20 02   | Barrhead          | Aurs              | Southwest side of road, approximately 15 metres or thereby north west from the extended kerbline of Aurs Drive,       |                                                                                                             |                                          |
| ON20-03   | Barrneau          | Crescent          | extending for a distance of 6.6 metres or thereby.                                                                    |                                                                                                             |                                          |
| ON20-04   | Barrhead          | Aurs              | Northeast side of road, approximately 35 metres or thereby north west from the extended of Aurs Crescent (main road), |                                                                                                             |                                          |
| UN20-04   | barrieau          | Crescent          | extending for a distance of 6.6 metres or thereby.                                                                    |                                                                                                             |                                          |
| ON20-05   | Barrhead          | Aurs              | Northwest side of road, approximately 109 metres or thereby north west from the extended kerbline of Aurs Road,       |                                                                                                             |                                          |
| UN20-05   | barrieau          | Crescent          | extending for a distance of 6.6 metres or thereby.                                                                    |                                                                                                             |                                          |
| ON20-06   | Barrhead          | Aurs Drive        | Southeast side of road, approximately 42 metres or thereby north east from the extended kerbline of Patterton Drive,  |                                                                                                             |                                          |
| ON20-00   | Barrieau          | Aurs Drive        | extending for a distance of 6.6 metres or thereby.                                                                    |                                                                                                             |                                          |
| ON20-07   | Barrhead          | Aurs Road         | West side of road, approximately 50 metres north from the extended north kerbline of Manse Court, extending for a     |                                                                                                             |                                          |
| 011/20-07 | Darrileau         | Aurs Noau         | distance of 6.6 metres or thereby.                                                                                    |                                                                                                             |                                          |
| ON20-08   | Barrhead          | Aurs Road         | Northwest side of road, approximately 166 metres or thereby north west from the extended kerbline of Aurs Drive then  |                                                                                                             |                                          |
| 01120-08  | Darrilead         | Aurs Road         | south west for a distance of 20 metres round the corner, extending for a distance of 6.6 metres or thereby.           |                                                                                                             |                                          |
| ON20-09   | Barrhead          | arrhead Aurs Road | Southeast side of road, approximately 130 metres or thereby north west from the extended kerbline of Aurs Drive then  |                                                                                                             |                                          |
| 01120-03  | Darrilead         | Barricad Ad       | Aurs Road                                                                                                             | south west for a distance of 12 metres round the corner, extending for a distance of 6.6 metres or thereby. |                                          |
| ON20-10   | Barrhead          | Aurs Road         | Northeast side of road, approximately 89 metres or thereby north west from the extended kerbline of Braeside Drive,   |                                                                                                             |                                          |
| 01120-10  | Darrilead         | Aurs Road         | extending for a distance of 6.6 metres or thereby.                                                                    |                                                                                                             |                                          |
| ON20-11   | 0-11 Barrhead     | Barnes            | Northwest side of road, approximately 47 metres or thereby north east from the extended kerbline of Dalmeny Drive,    |                                                                                                             |                                          |
| 01120-11  | Darrilead         | Street            | extending for a distance of 6.6 metres or thereby.                                                                    |                                                                                                             |                                          |
| ON20-12   | Barrhead          | Bellfield         | West side of road, approximately 7 metres or thereby north from the extended kerbline of Fereneze Avenue, extending   |                                                                                                             |                                          |
| 01120 12  | Barricaa          | Crescent          | for a distance of 6.6 metres or thereby.                                                                              |                                                                                                             |                                          |
| ON20-13   | Barrhead          | Blackwood         | Southwest side of road, approximately 34 metres or thereby south east from the extended kerbline of Kerr Street,      |                                                                                                             |                                          |
| 01120 15  | Barricaa          | Street            | extending for a distance of 6.6 metres or thereby.                                                                    |                                                                                                             |                                          |
| ON20-     | Barrhead          | Braeside          | West side of road, approximately 62 metres or thereby south east from the extended kerbline of Braeside Drive,        |                                                                                                             |                                          |
| 14-15     | Barricaa          | Crescent          | extending for a distance of 13 metres or thereby (2 bays).                                                            |                                                                                                             |                                          |
| ON20-16   | Barrhead          | Braeside          | Northwest side of road, approximately 23 metres or thereby south west from the extended kerbline of Aurs Road,        |                                                                                                             |                                          |
| 0.120 10  | Barricaa          | Drive             | extending for a distance of 6.6 metres or thereby.                                                                    |                                                                                                             |                                          |
| ON20-17   | Barrhead          | Campbell          | Northwest side of approximately 39 metres or thereby north east from the extended kerbline of Crebar Drive, extending |                                                                                                             |                                          |
| O1120-17  | Barrieau          | Barrnead          | Daiilleau                                                                                                             | Drive                                                                                                       | for a distance of 6.6 metres or thereby. |