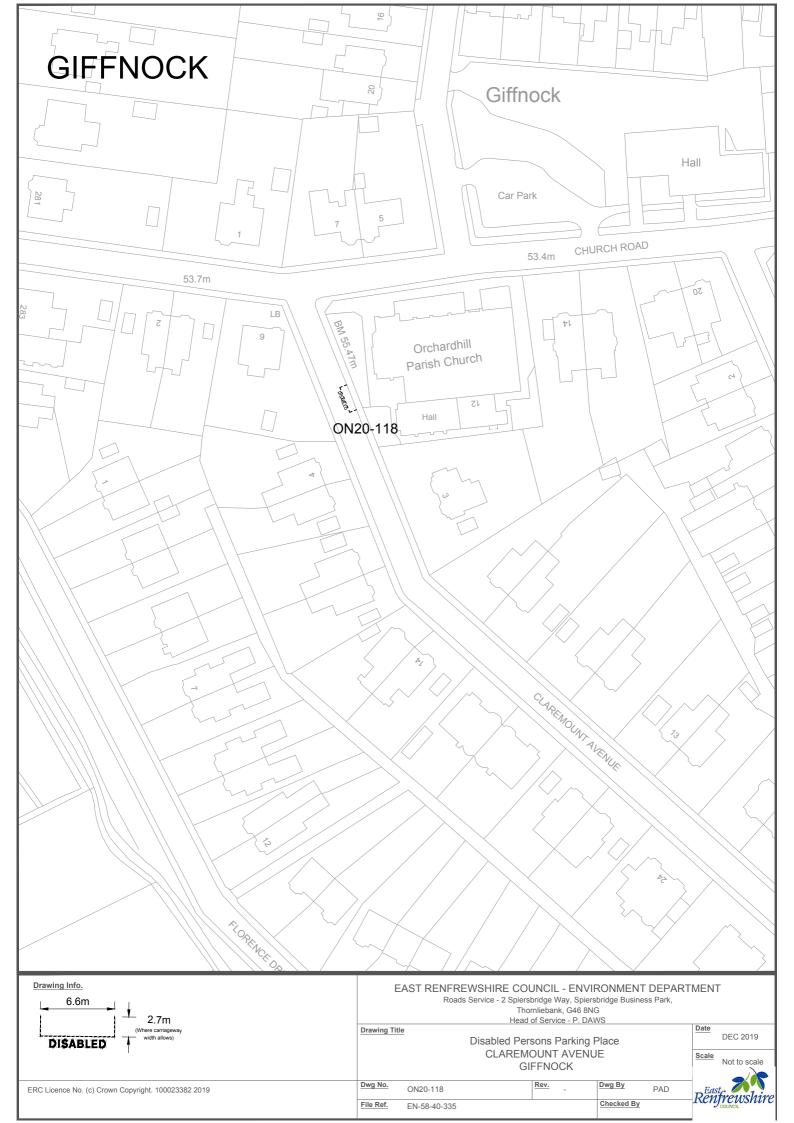

# **SCHEDULE 1**

| Ref No.   | Town              | Road              | Description                                                                                                           |                                                                                                             |                                          |
|-----------|-------------------|-------------------|-----------------------------------------------------------------------------------------------------------------------|-------------------------------------------------------------------------------------------------------------|------------------------------------------|
| ON 20 01  | Barrhead          | Arthurlie         | Southwest side of road, approximately 61 metres or thereby south east from the extended kerbline of Moorhouse         |                                                                                                             |                                          |
| ON20-01   | ON20-01 Barrileau | Street            | Street, extending for a distance of 6.6 metres or thereby.                                                            |                                                                                                             |                                          |
| ON20 02   | Darrhand          | Auburn Drive      | Northwest side of road, approximately 35 metres or thereby north west from the extended kerbline of Langton Crescent, |                                                                                                             |                                          |
| ON20-02   | Barrhead          | Auburn Drive      | extending for a distance of 6.6 metres or thereby.                                                                    |                                                                                                             |                                          |
| ON20 02   | Barrhead          | Aurs              | Southwest side of road, approximately 15 metres or thereby north west from the extended kerbline of Aurs Drive,       |                                                                                                             |                                          |
| ON20-03   | Barrneau          | Crescent          | extending for a distance of 6.6 metres or thereby.                                                                    |                                                                                                             |                                          |
| ON20-04   | Barrhead          | Aurs              | Northeast side of road, approximately 35 metres or thereby north west from the extended of Aurs Crescent (main road), |                                                                                                             |                                          |
| UN20-04   | barrieau          | Crescent          | extending for a distance of 6.6 metres or thereby.                                                                    |                                                                                                             |                                          |
| ON20-05   | Barrhead          | Aurs              | Northwest side of road, approximately 109 metres or thereby north west from the extended kerbline of Aurs Road,       |                                                                                                             |                                          |
| UN20-05   | barrieau          | Crescent          | extending for a distance of 6.6 metres or thereby.                                                                    |                                                                                                             |                                          |
| ON20-06   | Barrhead          | Aurs Drive        | Southeast side of road, approximately 42 metres or thereby north east from the extended kerbline of Patterton Drive,  |                                                                                                             |                                          |
| ON20-00   | Barrieau          | Aurs Drive        | extending for a distance of 6.6 metres or thereby.                                                                    |                                                                                                             |                                          |
| ON20-07   | Barrhead          | Aurs Road         | West side of road, approximately 50 metres north from the extended north kerbline of Manse Court, extending for a     |                                                                                                             |                                          |
| 011/20-07 | Darrileau         | Aurs Noau         | distance of 6.6 metres or thereby.                                                                                    |                                                                                                             |                                          |
| ON20-08   | Barrhead          | Aurs Road         | Northwest side of road, approximately 166 metres or thereby north west from the extended kerbline of Aurs Drive then  |                                                                                                             |                                          |
| 01120-08  | Darrilead         | Aurs Road         | south west for a distance of 20 metres round the corner, extending for a distance of 6.6 metres or thereby.           |                                                                                                             |                                          |
| ON20-09   | Barrhead          | arrhead Aurs Road | Southeast side of road, approximately 130 metres or thereby north west from the extended kerbline of Aurs Drive then  |                                                                                                             |                                          |
| 01120-03  | Darrilead         | Barricad Ad       | Aurs Road                                                                                                             | south west for a distance of 12 metres round the corner, extending for a distance of 6.6 metres or thereby. |                                          |
| ON20-10   | Barrhead          | Aurs Road         | Northeast side of road, approximately 89 metres or thereby north west from the extended kerbline of Braeside Drive,   |                                                                                                             |                                          |
| 01120-10  | Darrilead         | Aurs Road         | extending for a distance of 6.6 metres or thereby.                                                                    |                                                                                                             |                                          |
| ON20-11   | 0-11 Barrhead     | Barnes            | Northwest side of road, approximately 47 metres or thereby north east from the extended kerbline of Dalmeny Drive,    |                                                                                                             |                                          |
| 01120-11  | Darrilead         | Street            | extending for a distance of 6.6 metres or thereby.                                                                    |                                                                                                             |                                          |
| ON20-12   | Barrhead          | Bellfield         | West side of road, approximately 7 metres or thereby north from the extended kerbline of Fereneze Avenue, extending   |                                                                                                             |                                          |
| 01120 12  | Barricaa          | Crescent          | for a distance of 6.6 metres or thereby.                                                                              |                                                                                                             |                                          |
| ON20-13   | Barrhead          | Blackwood         | Southwest side of road, approximately 34 metres or thereby south east from the extended kerbline of Kerr Street,      |                                                                                                             |                                          |
| 01120 15  | Barricaa          | Street            | extending for a distance of 6.6 metres or thereby.                                                                    |                                                                                                             |                                          |
| ON20-     | Barrhead          | Braeside          | West side of road, approximately 62 metres or thereby south east from the extended kerbline of Braeside Drive,        |                                                                                                             |                                          |
| 14-15     | Barricaa          | Crescent          | extending for a distance of 13 metres or thereby (2 bays).                                                            |                                                                                                             |                                          |
| ON20-16   | Barrhead          | Braeside          | Northwest side of road, approximately 23 metres or thereby south west from the extended kerbline of Aurs Road,        |                                                                                                             |                                          |
| 0.120 10  | Barricaa          | Drive             | extending for a distance of 6.6 metres or thereby.                                                                    |                                                                                                             |                                          |
| ON20-17   | Barrhead          | Campbell          | Northwest side of approximately 39 metres or thereby north east from the extended kerbline of Crebar Drive, extending |                                                                                                             |                                          |
| O1120-17  | Barrieau          | Barrnead          | Daiilleau                                                                                                             | Drive                                                                                                       | for a distance of 6.6 metres or thereby. |