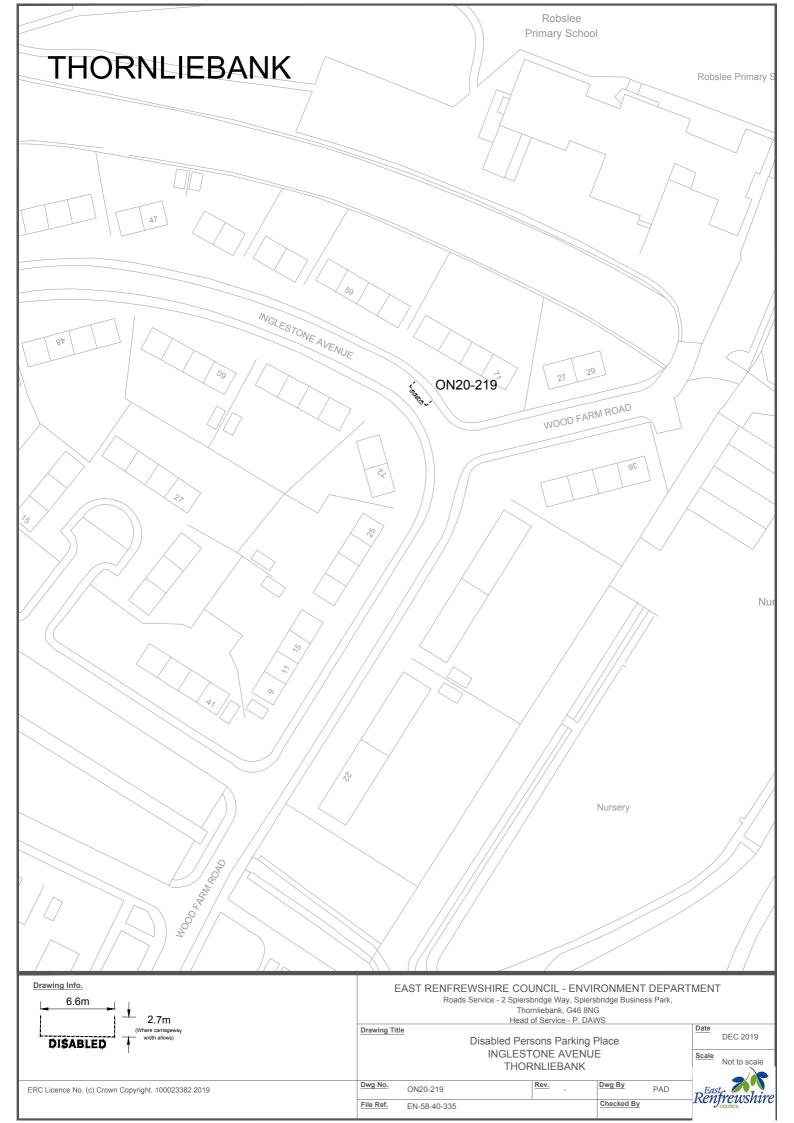

# **SCHEDULE 1**

| Ref No.   | Town              | Road              | Description                                                                                                           |                                                                                                             |                                          |
|-----------|-------------------|-------------------|-----------------------------------------------------------------------------------------------------------------------|-------------------------------------------------------------------------------------------------------------|------------------------------------------|
| ON 20 01  | Barrhead          | Arthurlie         | Southwest side of road, approximately 61 metres or thereby south east from the extended kerbline of Moorhouse         |                                                                                                             |                                          |
| ON20-01   | ON20-01 Barrileau | Street            | Street, extending for a distance of 6.6 metres or thereby.                                                            |                                                                                                             |                                          |
| ON20 02   | Darrhand          | Auburn Drive      | Northwest side of road, approximately 35 metres or thereby north west from the extended kerbline of Langton Crescent, |                                                                                                             |                                          |
| ON20-02   | Barrhead          | Auburn Drive      | extending for a distance of 6.6 metres or thereby.                                                                    |                                                                                                             |                                          |
| ON20 02   | Barrhead          | Aurs              | Southwest side of road, approximately 15 metres or thereby north west from the extended kerbline of Aurs Drive,       |                                                                                                             |                                          |
| ON20-03   | Barrneau          | Crescent          | extending for a distance of 6.6 metres or thereby.                                                                    |                                                                                                             |                                          |
| ON20-04   | Barrhead          | Aurs              | Northeast side of road, approximately 35 metres or thereby north west from the extended of Aurs Crescent (main road), |                                                                                                             |                                          |
| UN20-04   | barrieau          | Crescent          | extending for a distance of 6.6 metres or thereby.                                                                    |                                                                                                             |                                          |
| ON20-05   | Barrhead          | Aurs              | Northwest side of road, approximately 109 metres or thereby north west from the extended kerbline of Aurs Road,       |                                                                                                             |                                          |
| UN20-05   | barrieau          | Crescent          | extending for a distance of 6.6 metres or thereby.                                                                    |                                                                                                             |                                          |
| ON20-06   | Barrhead          | Aurs Drive        | Southeast side of road, approximately 42 metres or thereby north east from the extended kerbline of Patterton Drive,  |                                                                                                             |                                          |
| ON20-00   | Barrieau          | Aurs Drive        | extending for a distance of 6.6 metres or thereby.                                                                    |                                                                                                             |                                          |
| ON20-07   | Barrhead          | Aurs Road         | West side of road, approximately 50 metres north from the extended north kerbline of Manse Court, extending for a     |                                                                                                             |                                          |
| 011/20-07 | Darrileau         | Aurs Noau         | distance of 6.6 metres or thereby.                                                                                    |                                                                                                             |                                          |
| ON20-08   | Barrhead          | Aurs Road         | Northwest side of road, approximately 166 metres or thereby north west from the extended kerbline of Aurs Drive then  |                                                                                                             |                                          |
| 01120-08  | Darrilead         | Aurs Road         | south west for a distance of 20 metres round the corner, extending for a distance of 6.6 metres or thereby.           |                                                                                                             |                                          |
| ON20-09   | Barrhead          | arrhead Aurs Road | Southeast side of road, approximately 130 metres or thereby north west from the extended kerbline of Aurs Drive then  |                                                                                                             |                                          |
| 01120-03  | Darrilead         | Barricad Ad       | Aurs Road                                                                                                             | south west for a distance of 12 metres round the corner, extending for a distance of 6.6 metres or thereby. |                                          |
| ON20-10   | Barrhead          | Aurs Road         | Northeast side of road, approximately 89 metres or thereby north west from the extended kerbline of Braeside Drive,   |                                                                                                             |                                          |
| 01120-10  | Darrilead         | Aurs Road         | extending for a distance of 6.6 metres or thereby.                                                                    |                                                                                                             |                                          |
| ON20-11   | 0-11 Barrhead     | Barnes            | Northwest side of road, approximately 47 metres or thereby north east from the extended kerbline of Dalmeny Drive,    |                                                                                                             |                                          |
| 01120-11  | Darrilead         | Street            | extending for a distance of 6.6 metres or thereby.                                                                    |                                                                                                             |                                          |
| ON20-12   | Barrhead          | Bellfield         | West side of road, approximately 7 metres or thereby north from the extended kerbline of Fereneze Avenue, extending   |                                                                                                             |                                          |
| 01120 12  | Barricaa          | Crescent          | for a distance of 6.6 metres or thereby.                                                                              |                                                                                                             |                                          |
| ON20-13   | Barrhead          | Blackwood         | Southwest side of road, approximately 34 metres or thereby south east from the extended kerbline of Kerr Street,      |                                                                                                             |                                          |
| 01120 15  | Barricaa          | Street            | extending for a distance of 6.6 metres or thereby.                                                                    |                                                                                                             |                                          |
| ON20-     | Barrhead          | Braeside          | West side of road, approximately 62 metres or thereby south east from the extended kerbline of Braeside Drive,        |                                                                                                             |                                          |
| 14-15     | Barricaa          | Crescent          | extending for a distance of 13 metres or thereby (2 bays).                                                            |                                                                                                             |                                          |
| ON20-16   | Barrhead          | Braeside          | Northwest side of road, approximately 23 metres or thereby south west from the extended kerbline of Aurs Road,        |                                                                                                             |                                          |
| 0.120 10  | Barricaa          | Drive             | extending for a distance of 6.6 metres or thereby.                                                                    |                                                                                                             |                                          |
| ON20-17   | Barrhead          | Campbell          | Northwest side of approximately 39 metres or thereby north east from the extended kerbline of Crebar Drive, extending |                                                                                                             |                                          |
| O1120-17  | Barrieau          | Barrnead          | Daiilleau                                                                                                             | Drive                                                                                                       | for a distance of 6.6 metres or thereby. |