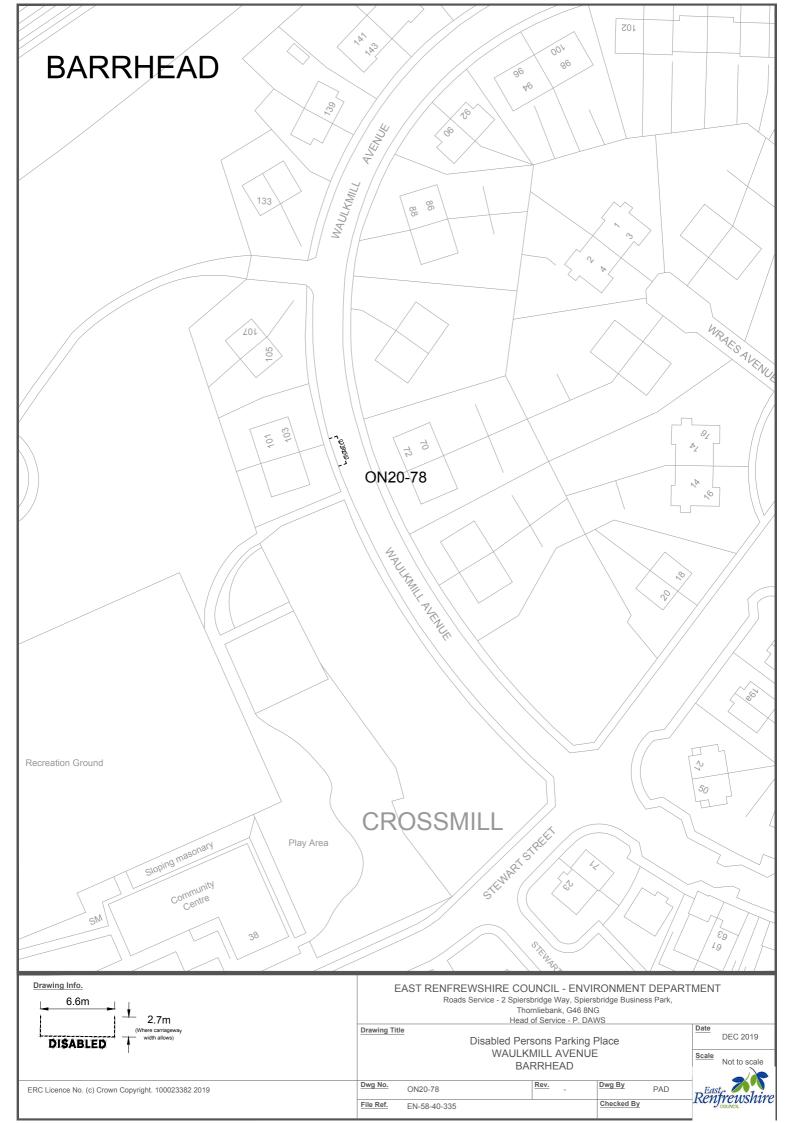

# **SCHEDULE 1**

| Ref No.   | Town              | Road              | Description                                                                                                           |                                                                                                             |                                          |
|-----------|-------------------|-------------------|-----------------------------------------------------------------------------------------------------------------------|-------------------------------------------------------------------------------------------------------------|------------------------------------------|
| ON 20 01  | Barrhead          | Arthurlie         | Southwest side of road, approximately 61 metres or thereby south east from the extended kerbline of Moorhouse         |                                                                                                             |                                          |
| ON20-01   | ON20-01 Barrileau | Street            | Street, extending for a distance of 6.6 metres or thereby.                                                            |                                                                                                             |                                          |
| ON20 02   | Darrhand          | Auburn Drive      | Northwest side of road, approximately 35 metres or thereby north west from the extended kerbline of Langton Crescent, |                                                                                                             |                                          |
| ON20-02   | Barrhead          | Auburn Drive      | extending for a distance of 6.6 metres or thereby.                                                                    |                                                                                                             |                                          |
| ON20 02   | Barrhead          | Aurs              | Southwest side of road, approximately 15 metres or thereby north west from the extended kerbline of Aurs Drive,       |                                                                                                             |                                          |
| ON20-03   | Barrneau          | Crescent          | extending for a distance of 6.6 metres or thereby.                                                                    |                                                                                                             |                                          |
| ON20-04   | Barrhead          | Aurs              | Northeast side of road, approximately 35 metres or thereby north west from the extended of Aurs Crescent (main road), |                                                                                                             |                                          |
| UN20-04   | barrieau          | Crescent          | extending for a distance of 6.6 metres or thereby.                                                                    |                                                                                                             |                                          |
| ON20-05   | Barrhead          | Aurs              | Northwest side of road, approximately 109 metres or thereby north west from the extended kerbline of Aurs Road,       |                                                                                                             |                                          |
| UN20-05   | barrieau          | Crescent          | extending for a distance of 6.6 metres or thereby.                                                                    |                                                                                                             |                                          |
| ON20-06   | Barrhead          | Aurs Drive        | Southeast side of road, approximately 42 metres or thereby north east from the extended kerbline of Patterton Drive,  |                                                                                                             |                                          |
| ON20-00   | Barrieau          | Aurs Drive        | extending for a distance of 6.6 metres or thereby.                                                                    |                                                                                                             |                                          |
| ON20-07   | Barrhead          | Aurs Road         | West side of road, approximately 50 metres north from the extended north kerbline of Manse Court, extending for a     |                                                                                                             |                                          |
| 011/20-07 | Darrileau         | Aurs Noau         | distance of 6.6 metres or thereby.                                                                                    |                                                                                                             |                                          |
| ON20-08   | Barrhead          | Aurs Road         | Northwest side of road, approximately 166 metres or thereby north west from the extended kerbline of Aurs Drive then  |                                                                                                             |                                          |
| 01120-08  | Darrilead         | Aurs Road         | south west for a distance of 20 metres round the corner, extending for a distance of 6.6 metres or thereby.           |                                                                                                             |                                          |
| ON20-09   | Barrhead          | arrhead Aurs Road | Southeast side of road, approximately 130 metres or thereby north west from the extended kerbline of Aurs Drive then  |                                                                                                             |                                          |
| 01120-03  | Darrilead         | Barricad Ad       | Aurs Road                                                                                                             | south west for a distance of 12 metres round the corner, extending for a distance of 6.6 metres or thereby. |                                          |
| ON20-10   | Barrhead          | Aurs Road         | Northeast side of road, approximately 89 metres or thereby north west from the extended kerbline of Braeside Drive,   |                                                                                                             |                                          |
| 01120-10  | Darrilead         | Aurs Road         | extending for a distance of 6.6 metres or thereby.                                                                    |                                                                                                             |                                          |
| ON20-11   | 0-11 Barrhead     | Barnes            | Northwest side of road, approximately 47 metres or thereby north east from the extended kerbline of Dalmeny Drive,    |                                                                                                             |                                          |
| 01120-11  | Darrilead         | Street            | extending for a distance of 6.6 metres or thereby.                                                                    |                                                                                                             |                                          |
| ON20-12   | Barrhead          | Bellfield         | West side of road, approximately 7 metres or thereby north from the extended kerbline of Fereneze Avenue, extending   |                                                                                                             |                                          |
| 01120 12  | Barricaa          | Crescent          | for a distance of 6.6 metres or thereby.                                                                              |                                                                                                             |                                          |
| ON20-13   | Barrhead          | Blackwood         | Southwest side of road, approximately 34 metres or thereby south east from the extended kerbline of Kerr Street,      |                                                                                                             |                                          |
| 01120 15  | Barricaa          | Street            | extending for a distance of 6.6 metres or thereby.                                                                    |                                                                                                             |                                          |
| ON20-     | Barrhead          | Braeside          | West side of road, approximately 62 metres or thereby south east from the extended kerbline of Braeside Drive,        |                                                                                                             |                                          |
| 14-15     | Barricaa          | Crescent          | extending for a distance of 13 metres or thereby (2 bays).                                                            |                                                                                                             |                                          |
| ON20-16   | Barrhead          | Braeside          | Northwest side of road, approximately 23 metres or thereby south west from the extended kerbline of Aurs Road,        |                                                                                                             |                                          |
| 0.120 10  | Barricaa          | Drive             | extending for a distance of 6.6 metres or thereby.                                                                    |                                                                                                             |                                          |
| ON20-17   | Barrhead          | Campbell          | Northwest side of approximately 39 metres or thereby north east from the extended kerbline of Crebar Drive, extending |                                                                                                             |                                          |
| O1120-17  | Barrieau          | Barrnead          | Daiilleau                                                                                                             | Drive                                                                                                       | for a distance of 6.6 metres or thereby. |