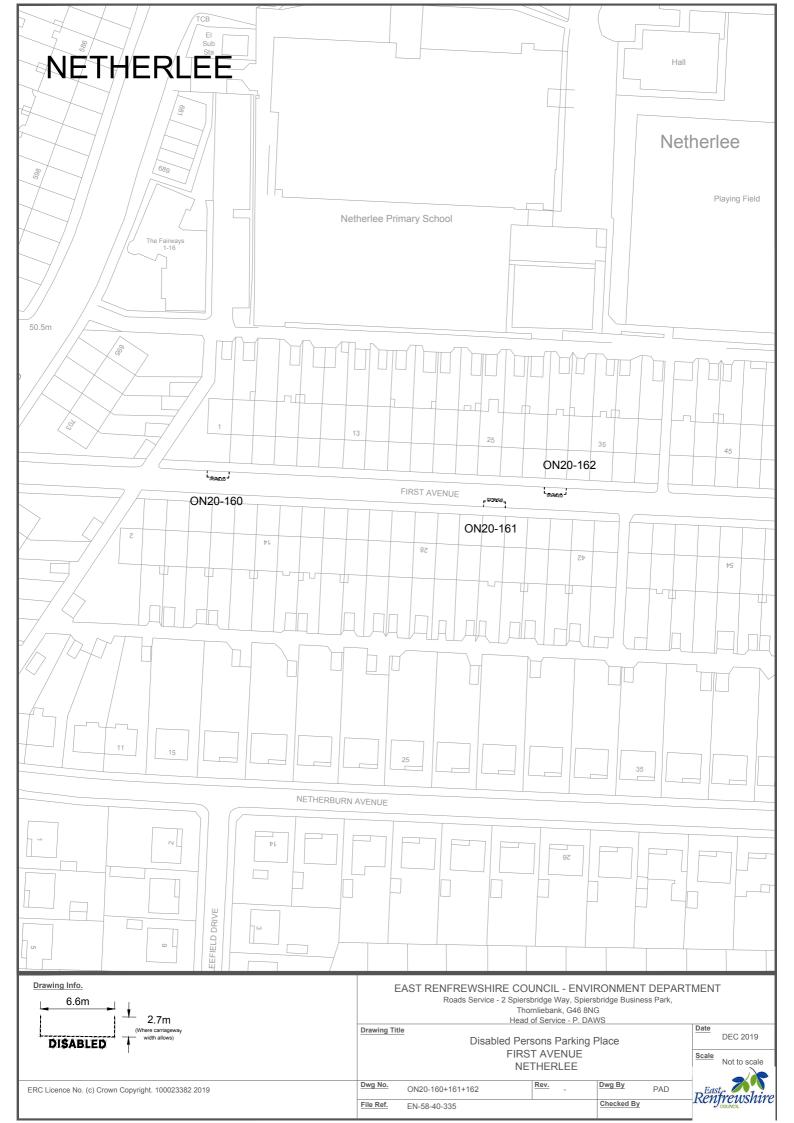

# **SCHEDULE 1**

| Ref No.   | Town              | Road              | Description                                                                                                           |                                                                                                             |                                          |
|-----------|-------------------|-------------------|-----------------------------------------------------------------------------------------------------------------------|-------------------------------------------------------------------------------------------------------------|------------------------------------------|
| ON 20 01  | Barrhead          | Arthurlie         | Southwest side of road, approximately 61 metres or thereby south east from the extended kerbline of Moorhouse         |                                                                                                             |                                          |
| ON20-01   | ON20-01 Barrileau | Street            | Street, extending for a distance of 6.6 metres or thereby.                                                            |                                                                                                             |                                          |
| ON20 02   | Darrhand          | Auburn Drive      | Northwest side of road, approximately 35 metres or thereby north west from the extended kerbline of Langton Crescent, |                                                                                                             |                                          |
| ON20-02   | Barrhead          | Auburn Drive      | extending for a distance of 6.6 metres or thereby.                                                                    |                                                                                                             |                                          |
| ON20 02   | Barrhead          | Aurs              | Southwest side of road, approximately 15 metres or thereby north west from the extended kerbline of Aurs Drive,       |                                                                                                             |                                          |
| ON20-03   | Barrneau          | Crescent          | extending for a distance of 6.6 metres or thereby.                                                                    |                                                                                                             |                                          |
| ON20-04   | Barrhead          | Aurs              | Northeast side of road, approximately 35 metres or thereby north west from the extended of Aurs Crescent (main road), |                                                                                                             |                                          |
| UN20-04   | barrieau          | Crescent          | extending for a distance of 6.6 metres or thereby.                                                                    |                                                                                                             |                                          |
| ON20-05   | Barrhead          | Aurs              | Northwest side of road, approximately 109 metres or thereby north west from the extended kerbline of Aurs Road,       |                                                                                                             |                                          |
| UN20-05   | barrieau          | Crescent          | extending for a distance of 6.6 metres or thereby.                                                                    |                                                                                                             |                                          |
| ON20-06   | Barrhead          | Aurs Drive        | Southeast side of road, approximately 42 metres or thereby north east from the extended kerbline of Patterton Drive,  |                                                                                                             |                                          |
| ON20-00   | Barrieau          | Aurs Drive        | extending for a distance of 6.6 metres or thereby.                                                                    |                                                                                                             |                                          |
| ON20-07   | Barrhead          | Aurs Road         | West side of road, approximately 50 metres north from the extended north kerbline of Manse Court, extending for a     |                                                                                                             |                                          |
| 011/20-07 | Darrileau         | Aurs Noau         | distance of 6.6 metres or thereby.                                                                                    |                                                                                                             |                                          |
| ON20-08   | Barrhead          | Aurs Road         | Northwest side of road, approximately 166 metres or thereby north west from the extended kerbline of Aurs Drive then  |                                                                                                             |                                          |
| 01120-08  | Darrilead         | Aurs Road         | south west for a distance of 20 metres round the corner, extending for a distance of 6.6 metres or thereby.           |                                                                                                             |                                          |
| ON20-09   | Barrhead          | arrhead Aurs Road | Southeast side of road, approximately 130 metres or thereby north west from the extended kerbline of Aurs Drive then  |                                                                                                             |                                          |
| 01120-03  | Darrilead         | Barricad Ad       | Aurs Road                                                                                                             | south west for a distance of 12 metres round the corner, extending for a distance of 6.6 metres or thereby. |                                          |
| ON20-10   | Barrhead          | Aurs Road         | Northeast side of road, approximately 89 metres or thereby north west from the extended kerbline of Braeside Drive,   |                                                                                                             |                                          |
| 01120-10  | Darrilead         | Aurs Road         | extending for a distance of 6.6 metres or thereby.                                                                    |                                                                                                             |                                          |
| ON20-11   | 0-11 Barrhead     | Barnes            | Northwest side of road, approximately 47 metres or thereby north east from the extended kerbline of Dalmeny Drive,    |                                                                                                             |                                          |
| 01120-11  | Darrilead         | Street            | extending for a distance of 6.6 metres or thereby.                                                                    |                                                                                                             |                                          |
| ON20-12   | Barrhead          | Bellfield         | West side of road, approximately 7 metres or thereby north from the extended kerbline of Fereneze Avenue, extending   |                                                                                                             |                                          |
| 01120 12  | Barricaa          | Crescent          | for a distance of 6.6 metres or thereby.                                                                              |                                                                                                             |                                          |
| ON20-13   | Barrhead          | Blackwood         | Southwest side of road, approximately 34 metres or thereby south east from the extended kerbline of Kerr Street,      |                                                                                                             |                                          |
| 01120 15  | Barricaa          | Street            | extending for a distance of 6.6 metres or thereby.                                                                    |                                                                                                             |                                          |
| ON20-     | Barrhead          | Braeside          | West side of road, approximately 62 metres or thereby south east from the extended kerbline of Braeside Drive,        |                                                                                                             |                                          |
| 14-15     | Barricaa          | Crescent          | extending for a distance of 13 metres or thereby (2 bays).                                                            |                                                                                                             |                                          |
| ON20-16   | Barrhead          | Braeside          | Northwest side of road, approximately 23 metres or thereby south west from the extended kerbline of Aurs Road,        |                                                                                                             |                                          |
| 0.120 10  | Barricaa          | Drive             | extending for a distance of 6.6 metres or thereby.                                                                    |                                                                                                             |                                          |
| ON20-17   | Barrhead          | Campbell          | Northwest side of approximately 39 metres or thereby north east from the extended kerbline of Crebar Drive, extending |                                                                                                             |                                          |
| O1120-17  | Barrieau          | Barrnead          | Daiilleau                                                                                                             | Drive                                                                                                       | for a distance of 6.6 metres or thereby. |