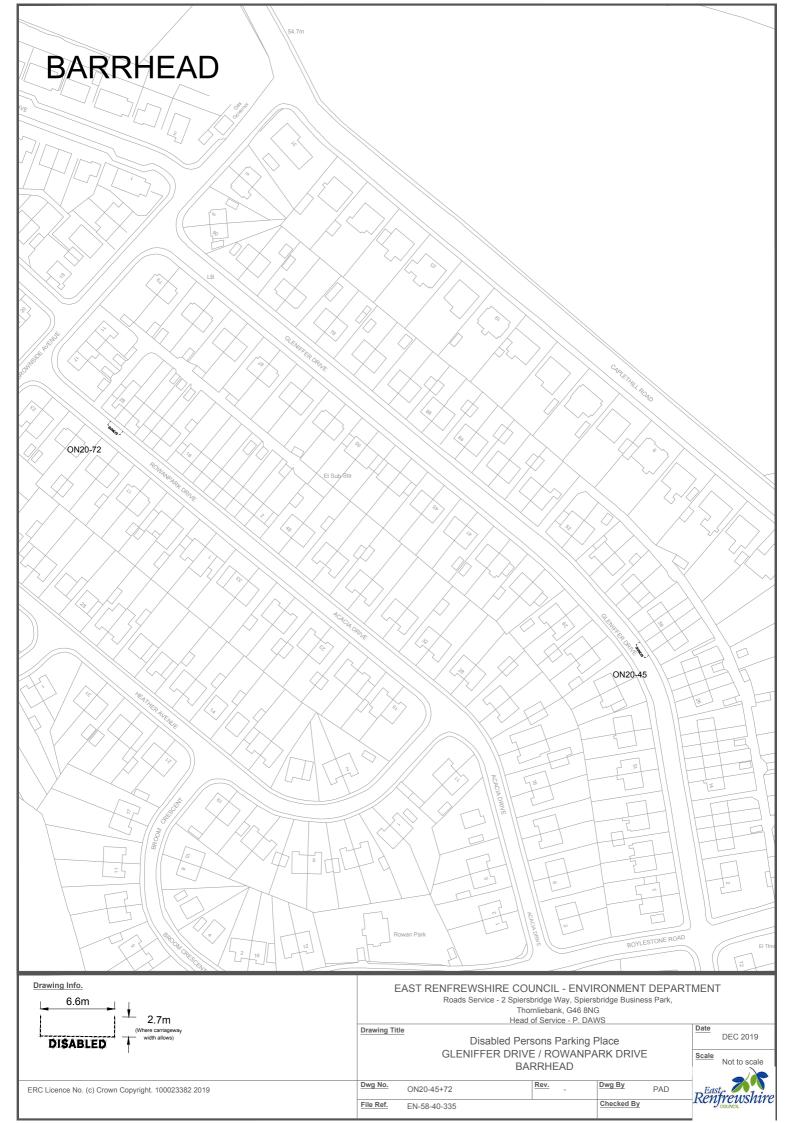

# **SCHEDULE 1**

| Ref No.   | Town              | Road              | Description                                                                                                           |                                                                                                             |                                          |
|-----------|-------------------|-------------------|-----------------------------------------------------------------------------------------------------------------------|-------------------------------------------------------------------------------------------------------------|------------------------------------------|
| ON 20 01  | Barrhead          | Arthurlie         | Southwest side of road, approximately 61 metres or thereby south east from the extended kerbline of Moorhouse         |                                                                                                             |                                          |
| ON20-01   | ON20-01 Barrileau | Street            | Street, extending for a distance of 6.6 metres or thereby.                                                            |                                                                                                             |                                          |
| ON20 02   | Darrhand          | Auburn Drive      | Northwest side of road, approximately 35 metres or thereby north west from the extended kerbline of Langton Crescent, |                                                                                                             |                                          |
| ON20-02   | Barrhead          | Auburn Drive      | extending for a distance of 6.6 metres or thereby.                                                                    |                                                                                                             |                                          |
| ON20 02   | Barrhead          | Aurs              | Southwest side of road, approximately 15 metres or thereby north west from the extended kerbline of Aurs Drive,       |                                                                                                             |                                          |
| ON20-03   | Barrneau          | Crescent          | extending for a distance of 6.6 metres or thereby.                                                                    |                                                                                                             |                                          |
| ON20-04   | Barrhead          | Aurs              | Northeast side of road, approximately 35 metres or thereby north west from the extended of Aurs Crescent (main road), |                                                                                                             |                                          |
| UN20-04   | barrieau          | Crescent          | extending for a distance of 6.6 metres or thereby.                                                                    |                                                                                                             |                                          |
| ON20-05   | Barrhead          | Aurs              | Northwest side of road, approximately 109 metres or thereby north west from the extended kerbline of Aurs Road,       |                                                                                                             |                                          |
| UN20-05   | barrieau          | Crescent          | extending for a distance of 6.6 metres or thereby.                                                                    |                                                                                                             |                                          |
| ON20-06   | Barrhead          | Aurs Drive        | Southeast side of road, approximately 42 metres or thereby north east from the extended kerbline of Patterton Drive,  |                                                                                                             |                                          |
| ON20-00   | Barrieau          | Aurs Drive        | extending for a distance of 6.6 metres or thereby.                                                                    |                                                                                                             |                                          |
| ON20-07   | Barrhead          | Aurs Road         | West side of road, approximately 50 metres north from the extended north kerbline of Manse Court, extending for a     |                                                                                                             |                                          |
| 011/20-07 | Darrileau         | Aurs Noau         | distance of 6.6 metres or thereby.                                                                                    |                                                                                                             |                                          |
| ON20-08   | Barrhead          | Aurs Road         | Northwest side of road, approximately 166 metres or thereby north west from the extended kerbline of Aurs Drive then  |                                                                                                             |                                          |
| 01120-08  | Darrilead         | Aurs Road         | south west for a distance of 20 metres round the corner, extending for a distance of 6.6 metres or thereby.           |                                                                                                             |                                          |
| ON20-09   | Barrhead          | arrhead Aurs Road | Southeast side of road, approximately 130 metres or thereby north west from the extended kerbline of Aurs Drive then  |                                                                                                             |                                          |
| 01120-03  | Darrilead         | Barricad Ad       | Aurs Road                                                                                                             | south west for a distance of 12 metres round the corner, extending for a distance of 6.6 metres or thereby. |                                          |
| ON20-10   | Barrhead          | Aurs Road         | Northeast side of road, approximately 89 metres or thereby north west from the extended kerbline of Braeside Drive,   |                                                                                                             |                                          |
| 01120-10  | Darrilead         | Aurs Road         | extending for a distance of 6.6 metres or thereby.                                                                    |                                                                                                             |                                          |
| ON20-11   | 0-11 Barrhead     | Barnes            | Northwest side of road, approximately 47 metres or thereby north east from the extended kerbline of Dalmeny Drive,    |                                                                                                             |                                          |
| 01120-11  | Darrilead         | Street            | extending for a distance of 6.6 metres or thereby.                                                                    |                                                                                                             |                                          |
| ON20-12   | Barrhead          | Bellfield         | West side of road, approximately 7 metres or thereby north from the extended kerbline of Fereneze Avenue, extending   |                                                                                                             |                                          |
| 01120 12  | Barricaa          | Crescent          | for a distance of 6.6 metres or thereby.                                                                              |                                                                                                             |                                          |
| ON20-13   | Barrhead          | Blackwood         | Southwest side of road, approximately 34 metres or thereby south east from the extended kerbline of Kerr Street,      |                                                                                                             |                                          |
| 01120 15  | Barricaa          | Street            | extending for a distance of 6.6 metres or thereby.                                                                    |                                                                                                             |                                          |
| ON20-     | Barrhead          | Braeside          | West side of road, approximately 62 metres or thereby south east from the extended kerbline of Braeside Drive,        |                                                                                                             |                                          |
| 14-15     | Barricaa          | Crescent          | extending for a distance of 13 metres or thereby (2 bays).                                                            |                                                                                                             |                                          |
| ON20-16   | Barrhead          | Braeside          | Northwest side of road, approximately 23 metres or thereby south west from the extended kerbline of Aurs Road,        |                                                                                                             |                                          |
| 0.120 10  | Barricaa          | Drive             | extending for a distance of 6.6 metres or thereby.                                                                    |                                                                                                             |                                          |
| ON20-17   | Barrhead          | Campbell          | Northwest side of approximately 39 metres or thereby north east from the extended kerbline of Crebar Drive, extending |                                                                                                             |                                          |
| O1120-17  | Barrieau          | Barrnead          | Daiilleau                                                                                                             | Drive                                                                                                       | for a distance of 6.6 metres or thereby. |