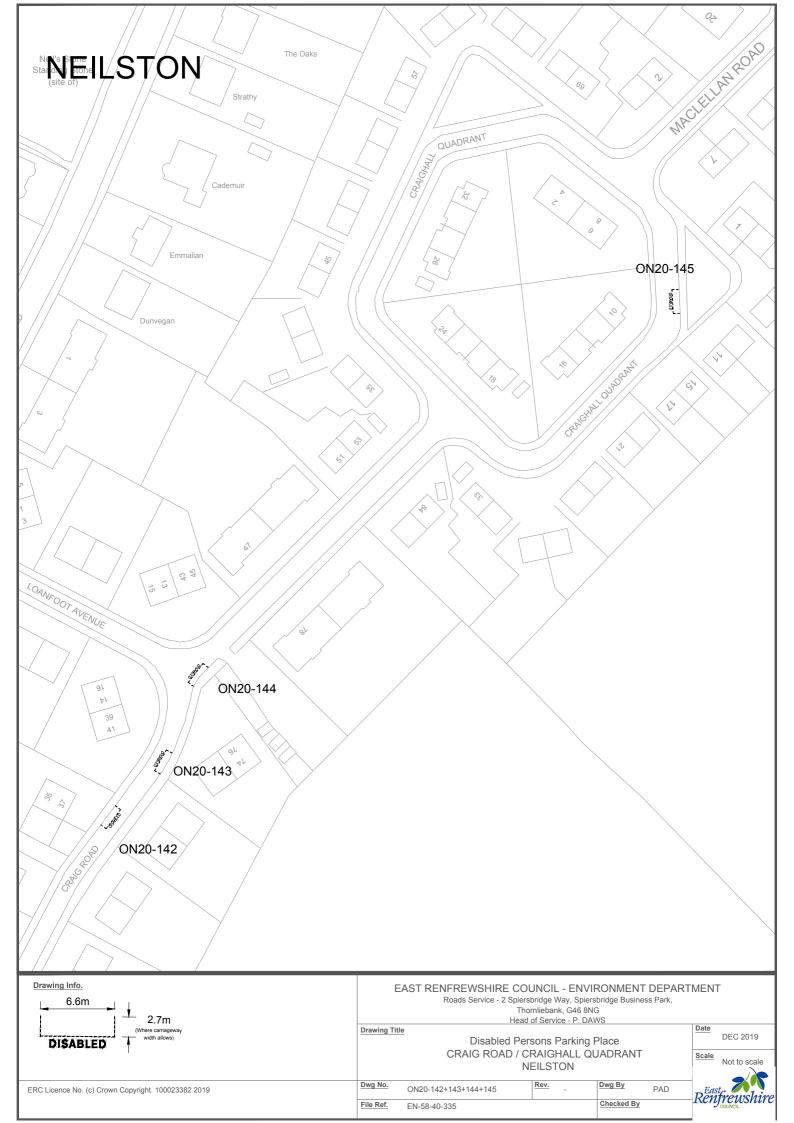

# **SCHEDULE 1**

| Ref No.   | Town              | Road              | Description                                                                                                           |                                                                                                             |                                          |
|-----------|-------------------|-------------------|-----------------------------------------------------------------------------------------------------------------------|-------------------------------------------------------------------------------------------------------------|------------------------------------------|
| ON 20 01  | Barrhead          | Arthurlie         | Southwest side of road, approximately 61 metres or thereby south east from the extended kerbline of Moorhouse         |                                                                                                             |                                          |
| ON20-01   | ON20-01 Barrileau | Street            | Street, extending for a distance of 6.6 metres or thereby.                                                            |                                                                                                             |                                          |
| ON20 02   | Darrhand          | Auburn Drive      | Northwest side of road, approximately 35 metres or thereby north west from the extended kerbline of Langton Crescent, |                                                                                                             |                                          |
| ON20-02   | Barrhead          | Auburn Drive      | extending for a distance of 6.6 metres or thereby.                                                                    |                                                                                                             |                                          |
| ON20 02   | Barrhead          | Aurs              | Southwest side of road, approximately 15 metres or thereby north west from the extended kerbline of Aurs Drive,       |                                                                                                             |                                          |
| ON20-03   | Barrneau          | Crescent          | extending for a distance of 6.6 metres or thereby.                                                                    |                                                                                                             |                                          |
| ON20-04   | Barrhead          | Aurs              | Northeast side of road, approximately 35 metres or thereby north west from the extended of Aurs Crescent (main road), |                                                                                                             |                                          |
| UN20-04   | barrieau          | Crescent          | extending for a distance of 6.6 metres or thereby.                                                                    |                                                                                                             |                                          |
| ON20-05   | Barrhead          | Aurs              | Northwest side of road, approximately 109 metres or thereby north west from the extended kerbline of Aurs Road,       |                                                                                                             |                                          |
| UN20-05   | barrieau          | Crescent          | extending for a distance of 6.6 metres or thereby.                                                                    |                                                                                                             |                                          |
| ON20-06   | Barrhead          | Aurs Drive        | Southeast side of road, approximately 42 metres or thereby north east from the extended kerbline of Patterton Drive,  |                                                                                                             |                                          |
| ON20-00   | Barrieau          | Aurs Drive        | extending for a distance of 6.6 metres or thereby.                                                                    |                                                                                                             |                                          |
| ON20-07   | Barrhead          | Aurs Road         | West side of road, approximately 50 metres north from the extended north kerbline of Manse Court, extending for a     |                                                                                                             |                                          |
| 011/20-07 | Darrileau         | Aurs Noau         | distance of 6.6 metres or thereby.                                                                                    |                                                                                                             |                                          |
| ON20-08   | Barrhead          | Aurs Road         | Northwest side of road, approximately 166 metres or thereby north west from the extended kerbline of Aurs Drive then  |                                                                                                             |                                          |
| 01120-08  | Darrilead         | Aurs Road         | south west for a distance of 20 metres round the corner, extending for a distance of 6.6 metres or thereby.           |                                                                                                             |                                          |
| ON20-09   | Barrhead          | arrhead Aurs Road | Southeast side of road, approximately 130 metres or thereby north west from the extended kerbline of Aurs Drive then  |                                                                                                             |                                          |
| 01120-03  | Darrilead         | Barricad Ad       | Aurs Road                                                                                                             | south west for a distance of 12 metres round the corner, extending for a distance of 6.6 metres or thereby. |                                          |
| ON20-10   | Barrhead          | Aurs Road         | Northeast side of road, approximately 89 metres or thereby north west from the extended kerbline of Braeside Drive,   |                                                                                                             |                                          |
| 01120-10  | Darrilead         | Aurs Road         | extending for a distance of 6.6 metres or thereby.                                                                    |                                                                                                             |                                          |
| ON20-11   | 0-11 Barrhead     | Barnes            | Northwest side of road, approximately 47 metres or thereby north east from the extended kerbline of Dalmeny Drive,    |                                                                                                             |                                          |
| 01120-11  | Darrilead         | Street            | extending for a distance of 6.6 metres or thereby.                                                                    |                                                                                                             |                                          |
| ON20-12   | Barrhead          | Bellfield         | West side of road, approximately 7 metres or thereby north from the extended kerbline of Fereneze Avenue, extending   |                                                                                                             |                                          |
| 01120 12  | Barricaa          | Crescent          | for a distance of 6.6 metres or thereby.                                                                              |                                                                                                             |                                          |
| ON20-13   | Barrhead          | Blackwood         | Southwest side of road, approximately 34 metres or thereby south east from the extended kerbline of Kerr Street,      |                                                                                                             |                                          |
| 01120 15  | Barricaa          | Street            | extending for a distance of 6.6 metres or thereby.                                                                    |                                                                                                             |                                          |
| ON20-     | Barrhead          | Braeside          | West side of road, approximately 62 metres or thereby south east from the extended kerbline of Braeside Drive,        |                                                                                                             |                                          |
| 14-15     | Barricaa          | Crescent          | extending for a distance of 13 metres or thereby (2 bays).                                                            |                                                                                                             |                                          |
| ON20-16   | Barrhead          | Braeside          | Northwest side of road, approximately 23 metres or thereby south west from the extended kerbline of Aurs Road,        |                                                                                                             |                                          |
| 0.120 10  | Barricaa          | Drive             | extending for a distance of 6.6 metres or thereby.                                                                    |                                                                                                             |                                          |
| ON20-17   | Barrhead          | Campbell          | Northwest side of approximately 39 metres or thereby north east from the extended kerbline of Crebar Drive, extending |                                                                                                             |                                          |
| O1120-17  | Barrieau          | Barrnead          | Daiilleau                                                                                                             | Drive                                                                                                       | for a distance of 6.6 metres or thereby. |