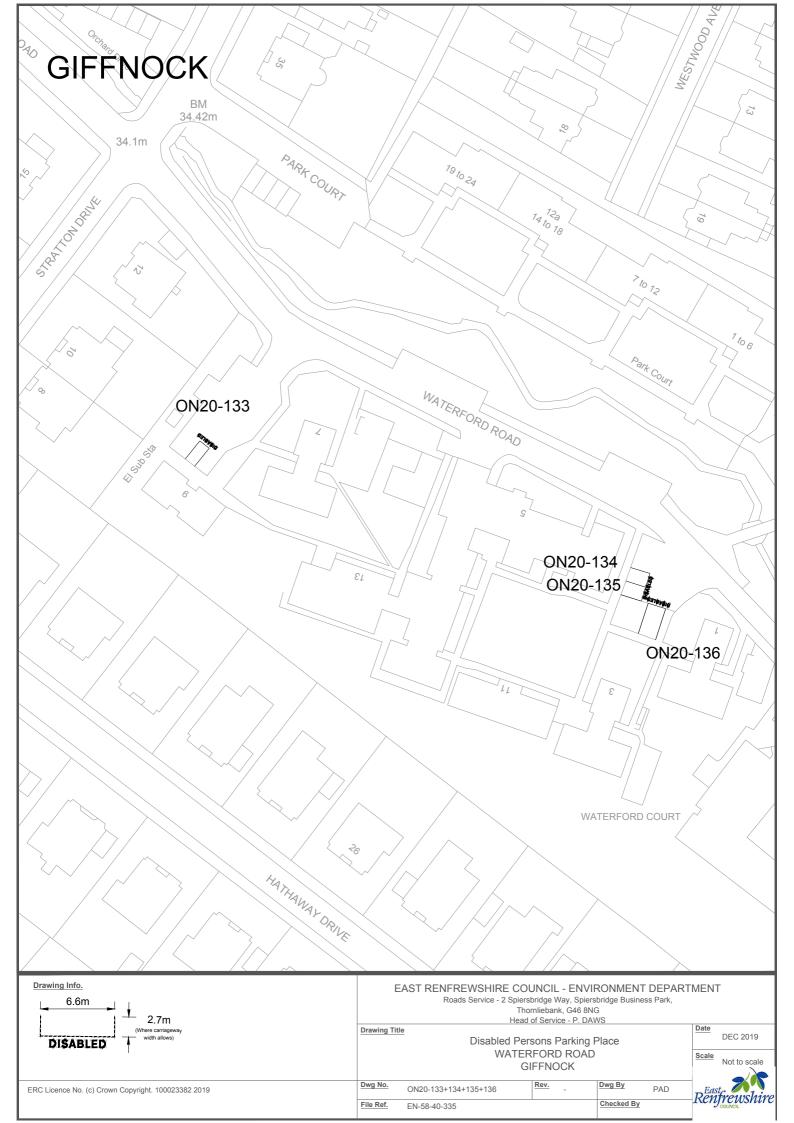

# **SCHEDULE 1**

| Ref No.   | Town              | Road              | Description                                                                                                           |                                                                                                             |                                          |
|-----------|-------------------|-------------------|-----------------------------------------------------------------------------------------------------------------------|-------------------------------------------------------------------------------------------------------------|------------------------------------------|
| ON 20 01  | Barrhead          | Arthurlie         | Southwest side of road, approximately 61 metres or thereby south east from the extended kerbline of Moorhouse         |                                                                                                             |                                          |
| ON20-01   | ON20-01 Barrileau | Street            | Street, extending for a distance of 6.6 metres or thereby.                                                            |                                                                                                             |                                          |
| ON20 02   | Darrhand          | Auburn Drive      | Northwest side of road, approximately 35 metres or thereby north west from the extended kerbline of Langton Crescent, |                                                                                                             |                                          |
| ON20-02   | Barrhead          | Auburn Drive      | extending for a distance of 6.6 metres or thereby.                                                                    |                                                                                                             |                                          |
| ON20 02   | Barrhead          | Aurs              | Southwest side of road, approximately 15 metres or thereby north west from the extended kerbline of Aurs Drive,       |                                                                                                             |                                          |
| ON20-03   | Barrneau          | Crescent          | extending for a distance of 6.6 metres or thereby.                                                                    |                                                                                                             |                                          |
| ON20-04   | Barrhead          | Aurs              | Northeast side of road, approximately 35 metres or thereby north west from the extended of Aurs Crescent (main road), |                                                                                                             |                                          |
| UN20-04   | barrieau          | Crescent          | extending for a distance of 6.6 metres or thereby.                                                                    |                                                                                                             |                                          |
| ON20-05   | Barrhead          | Aurs              | Northwest side of road, approximately 109 metres or thereby north west from the extended kerbline of Aurs Road,       |                                                                                                             |                                          |
| UN20-05   | barrieau          | Crescent          | extending for a distance of 6.6 metres or thereby.                                                                    |                                                                                                             |                                          |
| ON20-06   | Barrhead          | Aurs Drive        | Southeast side of road, approximately 42 metres or thereby north east from the extended kerbline of Patterton Drive,  |                                                                                                             |                                          |
| ON20-00   | Barrieau          | Aurs Drive        | extending for a distance of 6.6 metres or thereby.                                                                    |                                                                                                             |                                          |
| ON20-07   | Barrhead          | Aurs Road         | West side of road, approximately 50 metres north from the extended north kerbline of Manse Court, extending for a     |                                                                                                             |                                          |
| 011/20-07 | Darrileau         | Aurs Noau         | distance of 6.6 metres or thereby.                                                                                    |                                                                                                             |                                          |
| ON20-08   | Barrhead          | Aurs Road         | Northwest side of road, approximately 166 metres or thereby north west from the extended kerbline of Aurs Drive then  |                                                                                                             |                                          |
| 01120-08  | Darrilead         | Aurs Road         | south west for a distance of 20 metres round the corner, extending for a distance of 6.6 metres or thereby.           |                                                                                                             |                                          |
| ON20-09   | Barrhead          | arrhead Aurs Road | Southeast side of road, approximately 130 metres or thereby north west from the extended kerbline of Aurs Drive then  |                                                                                                             |                                          |
| 01120-03  | Darrilead         | Barricad Ad       | Aurs Road                                                                                                             | south west for a distance of 12 metres round the corner, extending for a distance of 6.6 metres or thereby. |                                          |
| ON20-10   | Barrhead          | Aurs Road         | Northeast side of road, approximately 89 metres or thereby north west from the extended kerbline of Braeside Drive,   |                                                                                                             |                                          |
| 01120-10  | Darrilead         | Aurs Road         | extending for a distance of 6.6 metres or thereby.                                                                    |                                                                                                             |                                          |
| ON20-11   | 0-11 Barrhead     | Barnes            | Northwest side of road, approximately 47 metres or thereby north east from the extended kerbline of Dalmeny Drive,    |                                                                                                             |                                          |
| 01120-11  | Darrilead         | Street            | extending for a distance of 6.6 metres or thereby.                                                                    |                                                                                                             |                                          |
| ON20-12   | Barrhead          | Bellfield         | West side of road, approximately 7 metres or thereby north from the extended kerbline of Fereneze Avenue, extending   |                                                                                                             |                                          |
| 01120 12  | Barricaa          | Crescent          | for a distance of 6.6 metres or thereby.                                                                              |                                                                                                             |                                          |
| ON20-13   | Barrhead          | Blackwood         | Southwest side of road, approximately 34 metres or thereby south east from the extended kerbline of Kerr Street,      |                                                                                                             |                                          |
| 01120 15  | Barricaa          | Street            | extending for a distance of 6.6 metres or thereby.                                                                    |                                                                                                             |                                          |
| ON20-     | Barrhead          | Braeside          | West side of road, approximately 62 metres or thereby south east from the extended kerbline of Braeside Drive,        |                                                                                                             |                                          |
| 14-15     | Barricaa          | Crescent          | extending for a distance of 13 metres or thereby (2 bays).                                                            |                                                                                                             |                                          |
| ON20-16   | Barrhead          | Braeside          | Northwest side of road, approximately 23 metres or thereby south west from the extended kerbline of Aurs Road,        |                                                                                                             |                                          |
| 0.120 10  | Barricaa          | Drive             | extending for a distance of 6.6 metres or thereby.                                                                    |                                                                                                             |                                          |
| ON20-17   | Barrhead          | Campbell          | Northwest side of approximately 39 metres or thereby north east from the extended kerbline of Crebar Drive, extending |                                                                                                             |                                          |
| O1120-17  | Barrieau          | Barrnead          | Daiilleau                                                                                                             | Drive                                                                                                       | for a distance of 6.6 metres or thereby. |