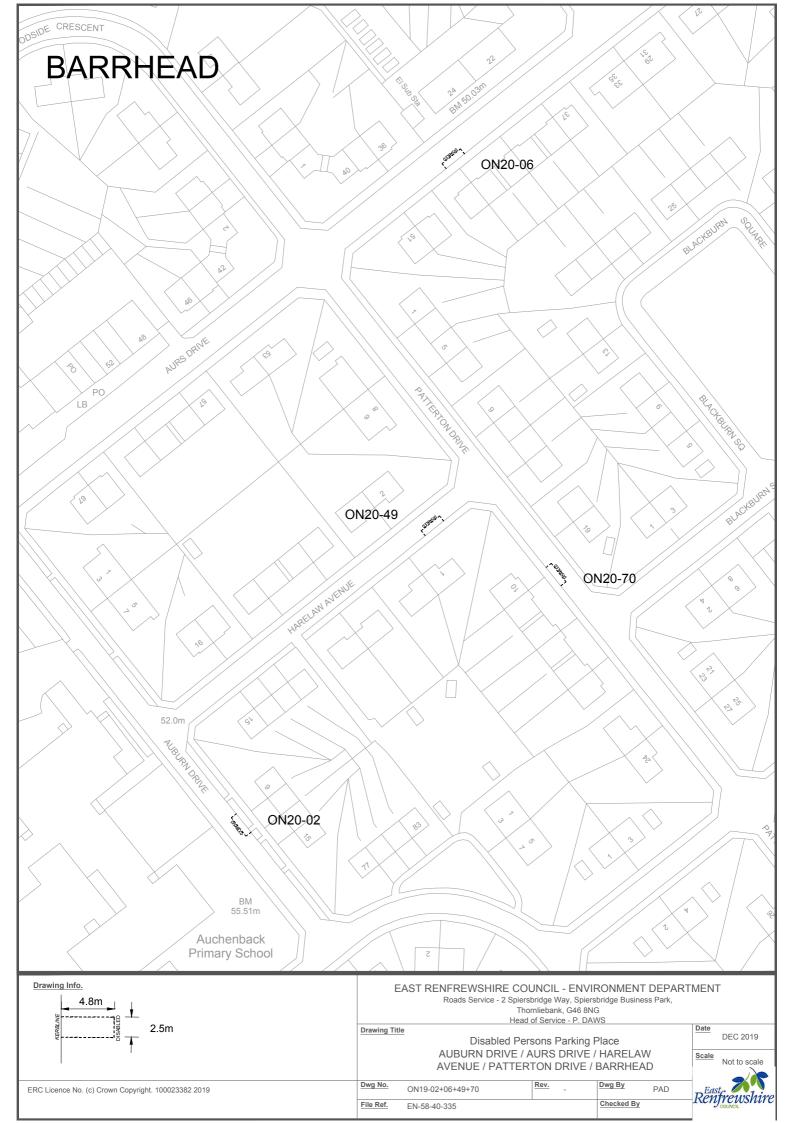

# **SCHEDULE 1**

| Ref No.   | Town              | Road              | Description                                                                                                           |                                                                                                             |                                          |
|-----------|-------------------|-------------------|-----------------------------------------------------------------------------------------------------------------------|-------------------------------------------------------------------------------------------------------------|------------------------------------------|
| ON 20 01  | Barrhead          | Arthurlie         | Southwest side of road, approximately 61 metres or thereby south east from the extended kerbline of Moorhouse         |                                                                                                             |                                          |
| ON20-01   | ON20-01 Barrileau | Street            | Street, extending for a distance of 6.6 metres or thereby.                                                            |                                                                                                             |                                          |
| ON20 02   | Darrhand          | Auburn Drive      | Northwest side of road, approximately 35 metres or thereby north west from the extended kerbline of Langton Crescent, |                                                                                                             |                                          |
| ON20-02   | Barrhead          | Auburn Drive      | extending for a distance of 6.6 metres or thereby.                                                                    |                                                                                                             |                                          |
| ON20 02   | Barrhead          | Aurs              | Southwest side of road, approximately 15 metres or thereby north west from the extended kerbline of Aurs Drive,       |                                                                                                             |                                          |
| ON20-03   | Barrneau          | Crescent          | extending for a distance of 6.6 metres or thereby.                                                                    |                                                                                                             |                                          |
| ON20-04   | Barrhead          | Aurs              | Northeast side of road, approximately 35 metres or thereby north west from the extended of Aurs Crescent (main road), |                                                                                                             |                                          |
| UN20-04   | barrieau          | Crescent          | extending for a distance of 6.6 metres or thereby.                                                                    |                                                                                                             |                                          |
| ON20-05   | Barrhead          | Aurs              | Northwest side of road, approximately 109 metres or thereby north west from the extended kerbline of Aurs Road,       |                                                                                                             |                                          |
| UN20-05   | barrieau          | Crescent          | extending for a distance of 6.6 metres or thereby.                                                                    |                                                                                                             |                                          |
| ON20-06   | Barrhead          | Aurs Drive        | Southeast side of road, approximately 42 metres or thereby north east from the extended kerbline of Patterton Drive,  |                                                                                                             |                                          |
| ON20-00   | Barrieau          | Aurs Drive        | extending for a distance of 6.6 metres or thereby.                                                                    |                                                                                                             |                                          |
| ON20-07   | Barrhead          | Aurs Road         | West side of road, approximately 50 metres north from the extended north kerbline of Manse Court, extending for a     |                                                                                                             |                                          |
| 011/20-07 | Darrileau         | Aurs Noau         | distance of 6.6 metres or thereby.                                                                                    |                                                                                                             |                                          |
| ON20-08   | Barrhead          | Aurs Road         | Northwest side of road, approximately 166 metres or thereby north west from the extended kerbline of Aurs Drive then  |                                                                                                             |                                          |
| 01120-08  | Darrilead         | Aurs Road         | south west for a distance of 20 metres round the corner, extending for a distance of 6.6 metres or thereby.           |                                                                                                             |                                          |
| ON20-09   | Barrhead          | arrhead Aurs Road | Southeast side of road, approximately 130 metres or thereby north west from the extended kerbline of Aurs Drive then  |                                                                                                             |                                          |
| 01120-03  | Darrilead         | Barricad Ad       | Aurs Road                                                                                                             | south west for a distance of 12 metres round the corner, extending for a distance of 6.6 metres or thereby. |                                          |
| ON20-10   | Barrhead          | Aurs Road         | Northeast side of road, approximately 89 metres or thereby north west from the extended kerbline of Braeside Drive,   |                                                                                                             |                                          |
| 01120-10  | Darrilead         | Aurs Road         | extending for a distance of 6.6 metres or thereby.                                                                    |                                                                                                             |                                          |
| ON20-11   | 0-11 Barrhead     | Barnes            | Northwest side of road, approximately 47 metres or thereby north east from the extended kerbline of Dalmeny Drive,    |                                                                                                             |                                          |
| 01120-11  | Darrilead         | Street            | extending for a distance of 6.6 metres or thereby.                                                                    |                                                                                                             |                                          |
| ON20-12   | Barrhead          | Bellfield         | West side of road, approximately 7 metres or thereby north from the extended kerbline of Fereneze Avenue, extending   |                                                                                                             |                                          |
| 01120 12  | Barricaa          | Crescent          | for a distance of 6.6 metres or thereby.                                                                              |                                                                                                             |                                          |
| ON20-13   | Barrhead          | Blackwood         | Southwest side of road, approximately 34 metres or thereby south east from the extended kerbline of Kerr Street,      |                                                                                                             |                                          |
| 01120 15  | Barricaa          | Street            | extending for a distance of 6.6 metres or thereby.                                                                    |                                                                                                             |                                          |
| ON20-     | Barrhead          | Braeside          | West side of road, approximately 62 metres or thereby south east from the extended kerbline of Braeside Drive,        |                                                                                                             |                                          |
| 14-15     | Barricaa          | Crescent          | extending for a distance of 13 metres or thereby (2 bays).                                                            |                                                                                                             |                                          |
| ON20-16   | Barrhead          | Braeside          | Northwest side of road, approximately 23 metres or thereby south west from the extended kerbline of Aurs Road,        |                                                                                                             |                                          |
| 0.120 10  | Barricaa          | Drive             | extending for a distance of 6.6 metres or thereby.                                                                    |                                                                                                             |                                          |
| ON20-17   | Barrhead          | Campbell          | Northwest side of approximately 39 metres or thereby north east from the extended kerbline of Crebar Drive, extending |                                                                                                             |                                          |
| O1120-17  | Barrieau          | Barrnead          | Daiilleau                                                                                                             | Drive                                                                                                       | for a distance of 6.6 metres or thereby. |