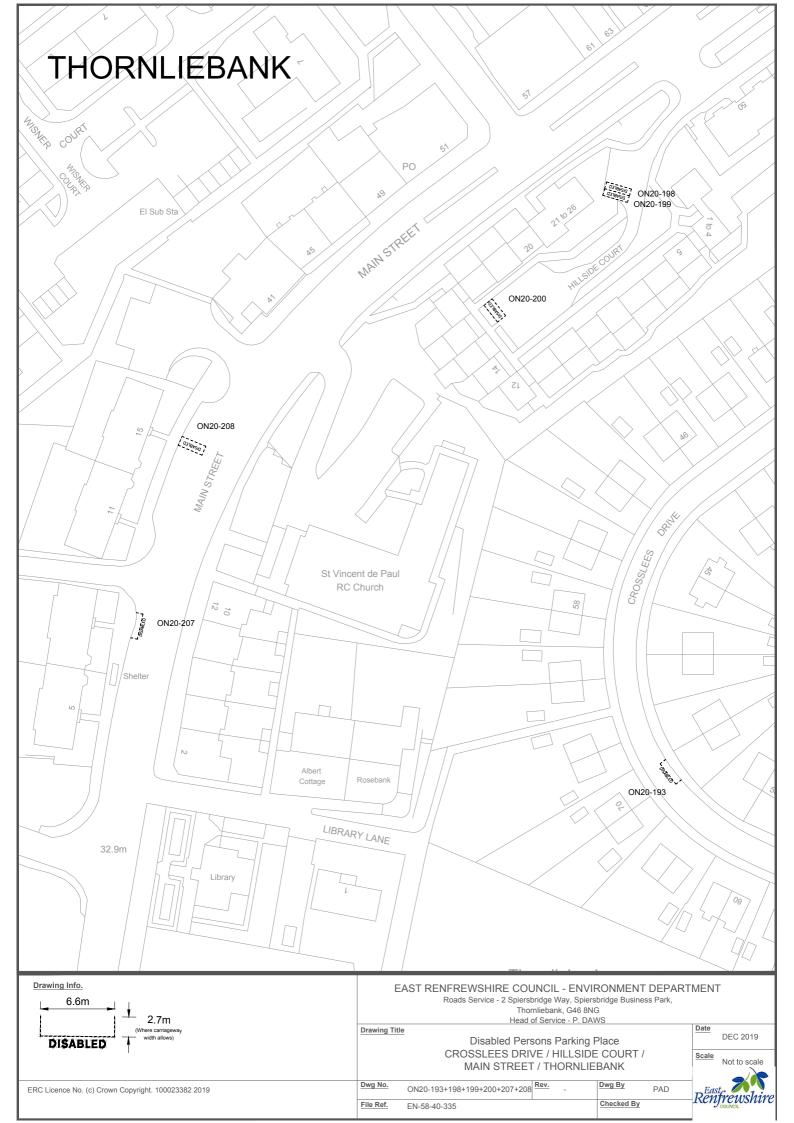

# **SCHEDULE 1**

| Ref No.   | Town              | Road              | Description                                                                                                           |                                                                                                             |                                          |
|-----------|-------------------|-------------------|-----------------------------------------------------------------------------------------------------------------------|-------------------------------------------------------------------------------------------------------------|------------------------------------------|
| ON 20 01  | Barrhead          | Arthurlie         | Southwest side of road, approximately 61 metres or thereby south east from the extended kerbline of Moorhouse         |                                                                                                             |                                          |
| ON20-01   | ON20-01 Barrileau | Street            | Street, extending for a distance of 6.6 metres or thereby.                                                            |                                                                                                             |                                          |
| ON20 02   | Darrhand          | Auburn Drive      | Northwest side of road, approximately 35 metres or thereby north west from the extended kerbline of Langton Crescent, |                                                                                                             |                                          |
| ON20-02   | Barrhead          | Auburn Drive      | extending for a distance of 6.6 metres or thereby.                                                                    |                                                                                                             |                                          |
| ON20 02   | Barrhead          | Aurs              | Southwest side of road, approximately 15 metres or thereby north west from the extended kerbline of Aurs Drive,       |                                                                                                             |                                          |
| ON20-03   | Barrneau          | Crescent          | extending for a distance of 6.6 metres or thereby.                                                                    |                                                                                                             |                                          |
| ON20-04   | Barrhead          | Aurs              | Northeast side of road, approximately 35 metres or thereby north west from the extended of Aurs Crescent (main road), |                                                                                                             |                                          |
| UN20-04   | barrieau          | Crescent          | extending for a distance of 6.6 metres or thereby.                                                                    |                                                                                                             |                                          |
| ON20-05   | Barrhead          | Aurs              | Northwest side of road, approximately 109 metres or thereby north west from the extended kerbline of Aurs Road,       |                                                                                                             |                                          |
| UN20-05   | barrieau          | Crescent          | extending for a distance of 6.6 metres or thereby.                                                                    |                                                                                                             |                                          |
| ON20-06   | Barrhead          | Aurs Drive        | Southeast side of road, approximately 42 metres or thereby north east from the extended kerbline of Patterton Drive,  |                                                                                                             |                                          |
| ON20-00   | Barrieau          | Aurs Drive        | extending for a distance of 6.6 metres or thereby.                                                                    |                                                                                                             |                                          |
| ON20-07   | Barrhead          | Aurs Road         | West side of road, approximately 50 metres north from the extended north kerbline of Manse Court, extending for a     |                                                                                                             |                                          |
| 011/20-07 | Darrileau         | Aurs Noau         | distance of 6.6 metres or thereby.                                                                                    |                                                                                                             |                                          |
| ON20-08   | Barrhead          | Aurs Road         | Northwest side of road, approximately 166 metres or thereby north west from the extended kerbline of Aurs Drive then  |                                                                                                             |                                          |
| 01120-08  | Darrilead         | Aurs Road         | south west for a distance of 20 metres round the corner, extending for a distance of 6.6 metres or thereby.           |                                                                                                             |                                          |
| ON20-09   | Barrhead          | arrhead Aurs Road | Southeast side of road, approximately 130 metres or thereby north west from the extended kerbline of Aurs Drive then  |                                                                                                             |                                          |
| 01120-03  | Darrilead         | Barricad Ad       | Aurs Road                                                                                                             | south west for a distance of 12 metres round the corner, extending for a distance of 6.6 metres or thereby. |                                          |
| ON20-10   | Barrhead          | Aurs Road         | Northeast side of road, approximately 89 metres or thereby north west from the extended kerbline of Braeside Drive,   |                                                                                                             |                                          |
| 01120-10  | Darrilead         | Aurs Road         | extending for a distance of 6.6 metres or thereby.                                                                    |                                                                                                             |                                          |
| ON20-11   | 0-11 Barrhead     | Barnes            | Northwest side of road, approximately 47 metres or thereby north east from the extended kerbline of Dalmeny Drive,    |                                                                                                             |                                          |
| 01120-11  | Darrilead         | Street            | extending for a distance of 6.6 metres or thereby.                                                                    |                                                                                                             |                                          |
| ON20-12   | Barrhead          | Bellfield         | West side of road, approximately 7 metres or thereby north from the extended kerbline of Fereneze Avenue, extending   |                                                                                                             |                                          |
| 01120 12  | Barricaa          | Crescent          | for a distance of 6.6 metres or thereby.                                                                              |                                                                                                             |                                          |
| ON20-13   | Barrhead          | Blackwood         | Southwest side of road, approximately 34 metres or thereby south east from the extended kerbline of Kerr Street,      |                                                                                                             |                                          |
| 01120 15  | Barricaa          | Street            | extending for a distance of 6.6 metres or thereby.                                                                    |                                                                                                             |                                          |
| ON20-     | Barrhead          | Braeside          | West side of road, approximately 62 metres or thereby south east from the extended kerbline of Braeside Drive,        |                                                                                                             |                                          |
| 14-15     | Barricaa          | Crescent          | extending for a distance of 13 metres or thereby (2 bays).                                                            |                                                                                                             |                                          |
| ON20-16   | Barrhead          | Braeside          | Northwest side of road, approximately 23 metres or thereby south west from the extended kerbline of Aurs Road,        |                                                                                                             |                                          |
| 0.120 10  | Barricaa          | Drive             | extending for a distance of 6.6 metres or thereby.                                                                    |                                                                                                             |                                          |
| ON20-17   | Barrhead          | Campbell          | Northwest side of approximately 39 metres or thereby north east from the extended kerbline of Crebar Drive, extending |                                                                                                             |                                          |
| O1120-17  | Barrieau          | Barrnead          | Daiilleau                                                                                                             | Drive                                                                                                       | for a distance of 6.6 metres or thereby. |