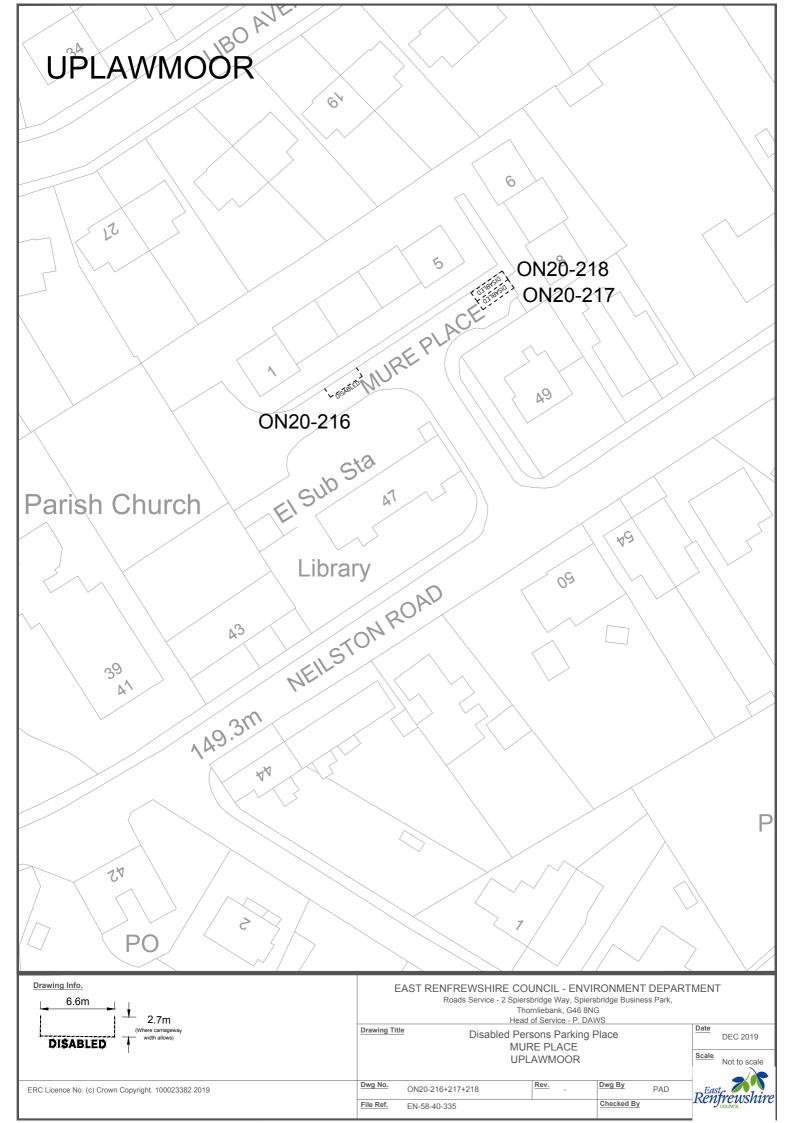

# **SCHEDULE 1**

| Ref No.   | Town              | Road              | Description                                                                                                           |                                                                                                             |                                          |
|-----------|-------------------|-------------------|-----------------------------------------------------------------------------------------------------------------------|-------------------------------------------------------------------------------------------------------------|------------------------------------------|
| ON 20 01  | Barrhead          | Arthurlie         | Southwest side of road, approximately 61 metres or thereby south east from the extended kerbline of Moorhouse         |                                                                                                             |                                          |
| ON20-01   | ON20-01 Barrileau | Street            | Street, extending for a distance of 6.6 metres or thereby.                                                            |                                                                                                             |                                          |
| ON20 02   | Darrhand          | Auburn Drive      | Northwest side of road, approximately 35 metres or thereby north west from the extended kerbline of Langton Crescent, |                                                                                                             |                                          |
| ON20-02   | Barrhead          | Auburn Drive      | extending for a distance of 6.6 metres or thereby.                                                                    |                                                                                                             |                                          |
| ON20 02   | Barrhead          | Aurs              | Southwest side of road, approximately 15 metres or thereby north west from the extended kerbline of Aurs Drive,       |                                                                                                             |                                          |
| ON20-03   | Barrneau          | Crescent          | extending for a distance of 6.6 metres or thereby.                                                                    |                                                                                                             |                                          |
| ON20-04   | Barrhead          | Aurs              | Northeast side of road, approximately 35 metres or thereby north west from the extended of Aurs Crescent (main road), |                                                                                                             |                                          |
| UN20-04   | barrieau          | Crescent          | extending for a distance of 6.6 metres or thereby.                                                                    |                                                                                                             |                                          |
| ON20-05   | Barrhead          | Aurs              | Northwest side of road, approximately 109 metres or thereby north west from the extended kerbline of Aurs Road,       |                                                                                                             |                                          |
| UN20-05   | barrieau          | Crescent          | extending for a distance of 6.6 metres or thereby.                                                                    |                                                                                                             |                                          |
| ON20-06   | Barrhead          | Aurs Drive        | Southeast side of road, approximately 42 metres or thereby north east from the extended kerbline of Patterton Drive,  |                                                                                                             |                                          |
| ON20-00   | Barrieau          | Aurs Drive        | extending for a distance of 6.6 metres or thereby.                                                                    |                                                                                                             |                                          |
| ON20-07   | Barrhead          | Aurs Road         | West side of road, approximately 50 metres north from the extended north kerbline of Manse Court, extending for a     |                                                                                                             |                                          |
| 011/20-07 | Darrileau         | Aurs Noau         | distance of 6.6 metres or thereby.                                                                                    |                                                                                                             |                                          |
| ON20-08   | Barrhead          | Aurs Road         | Northwest side of road, approximately 166 metres or thereby north west from the extended kerbline of Aurs Drive then  |                                                                                                             |                                          |
| 01120-08  | Darrilead         | Aurs Road         | south west for a distance of 20 metres round the corner, extending for a distance of 6.6 metres or thereby.           |                                                                                                             |                                          |
| ON20-09   | Barrhead          | arrhead Aurs Road | Southeast side of road, approximately 130 metres or thereby north west from the extended kerbline of Aurs Drive then  |                                                                                                             |                                          |
| 01120-03  | Darrilead         | Barricad Ad       | Aurs Road                                                                                                             | south west for a distance of 12 metres round the corner, extending for a distance of 6.6 metres or thereby. |                                          |
| ON20-10   | Barrhead          | Aurs Road         | Northeast side of road, approximately 89 metres or thereby north west from the extended kerbline of Braeside Drive,   |                                                                                                             |                                          |
| 01120-10  | Darrilead         | Aurs Road         | extending for a distance of 6.6 metres or thereby.                                                                    |                                                                                                             |                                          |
| ON20-11   | 0-11 Barrhead     | Barnes            | Northwest side of road, approximately 47 metres or thereby north east from the extended kerbline of Dalmeny Drive,    |                                                                                                             |                                          |
| 01120-11  | Darrilead         | Street            | extending for a distance of 6.6 metres or thereby.                                                                    |                                                                                                             |                                          |
| ON20-12   | Barrhead          | Bellfield         | West side of road, approximately 7 metres or thereby north from the extended kerbline of Fereneze Avenue, extending   |                                                                                                             |                                          |
| 01120 12  | Barricaa          | Crescent          | for a distance of 6.6 metres or thereby.                                                                              |                                                                                                             |                                          |
| ON20-13   | Barrhead          | Blackwood         | Southwest side of road, approximately 34 metres or thereby south east from the extended kerbline of Kerr Street,      |                                                                                                             |                                          |
| 01120 15  | Barricaa          | Street            | extending for a distance of 6.6 metres or thereby.                                                                    |                                                                                                             |                                          |
| ON20-     | Barrhead          | Braeside          | West side of road, approximately 62 metres or thereby south east from the extended kerbline of Braeside Drive,        |                                                                                                             |                                          |
| 14-15     | Barricaa          | Crescent          | extending for a distance of 13 metres or thereby (2 bays).                                                            |                                                                                                             |                                          |
| ON20-16   | Barrhead          | Braeside          | Northwest side of road, approximately 23 metres or thereby south west from the extended kerbline of Aurs Road,        |                                                                                                             |                                          |
| 0.120 10  | Barricaa          | Drive             | extending for a distance of 6.6 metres or thereby.                                                                    |                                                                                                             |                                          |
| ON20-17   | Barrhead          | Campbell          | Northwest side of approximately 39 metres or thereby north east from the extended kerbline of Crebar Drive, extending |                                                                                                             |                                          |
| O1120-17  | Barrieau          | Barrnead          | Daiilleau                                                                                                             | Drive                                                                                                       | for a distance of 6.6 metres or thereby. |