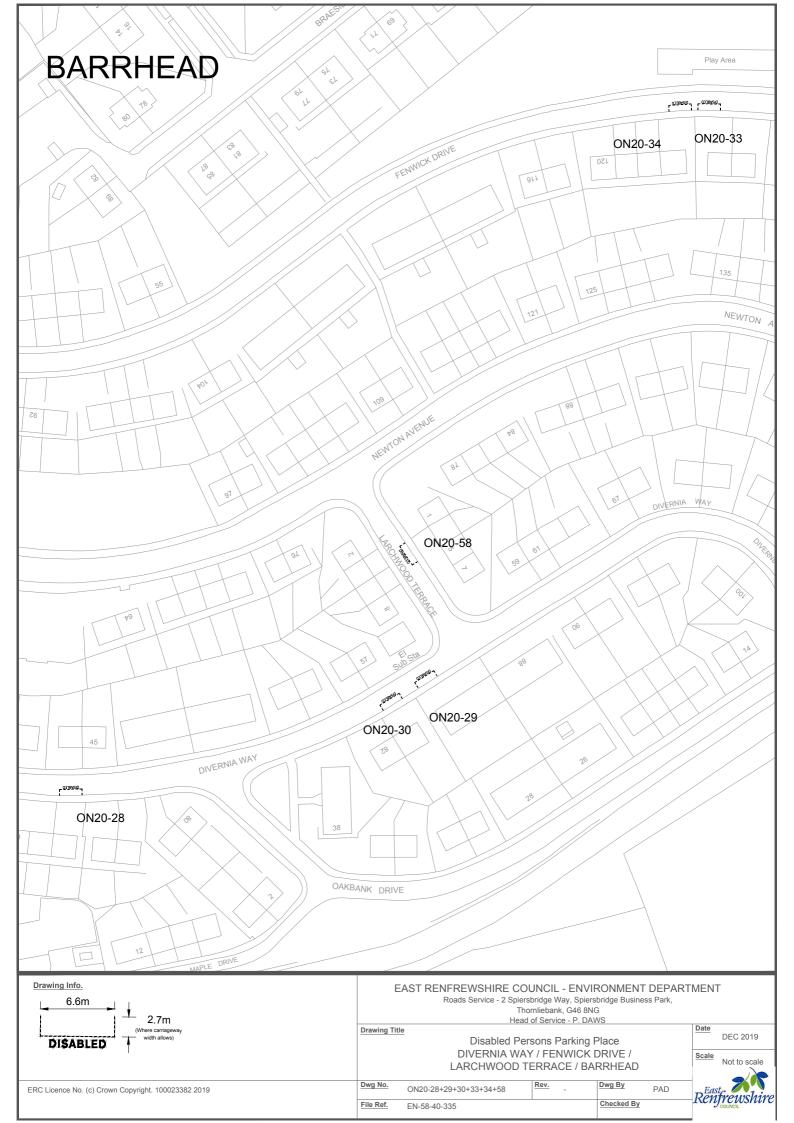

# **SCHEDULE 1**

| Ref No.   | Town              | Road              | Description                                                                                                           |                                                                                                             |                                          |
|-----------|-------------------|-------------------|-----------------------------------------------------------------------------------------------------------------------|-------------------------------------------------------------------------------------------------------------|------------------------------------------|
| ON 20 01  | Barrhead          | Arthurlie         | Southwest side of road, approximately 61 metres or thereby south east from the extended kerbline of Moorhouse         |                                                                                                             |                                          |
| ON20-01   | ON20-01 Barrileau | Street            | Street, extending for a distance of 6.6 metres or thereby.                                                            |                                                                                                             |                                          |
| ON20 02   | Darrhand          | Auburn Drive      | Northwest side of road, approximately 35 metres or thereby north west from the extended kerbline of Langton Crescent, |                                                                                                             |                                          |
| ON20-02   | Barrhead          | Auburn Drive      | extending for a distance of 6.6 metres or thereby.                                                                    |                                                                                                             |                                          |
| ON20 02   | Barrhead          | Aurs              | Southwest side of road, approximately 15 metres or thereby north west from the extended kerbline of Aurs Drive,       |                                                                                                             |                                          |
| ON20-03   | Barrneau          | Crescent          | extending for a distance of 6.6 metres or thereby.                                                                    |                                                                                                             |                                          |
| ON20-04   | Barrhead          | Aurs              | Northeast side of road, approximately 35 metres or thereby north west from the extended of Aurs Crescent (main road), |                                                                                                             |                                          |
| UN20-04   | barrieau          | Crescent          | extending for a distance of 6.6 metres or thereby.                                                                    |                                                                                                             |                                          |
| ON20-05   | Barrhead          | Aurs              | Northwest side of road, approximately 109 metres or thereby north west from the extended kerbline of Aurs Road,       |                                                                                                             |                                          |
| UN20-05   | barrieau          | Crescent          | extending for a distance of 6.6 metres or thereby.                                                                    |                                                                                                             |                                          |
| ON20-06   | Barrhead          | Aurs Drive        | Southeast side of road, approximately 42 metres or thereby north east from the extended kerbline of Patterton Drive,  |                                                                                                             |                                          |
| ON20-00   | Barrieau          | Aurs Drive        | extending for a distance of 6.6 metres or thereby.                                                                    |                                                                                                             |                                          |
| ON20-07   | Barrhead          | Aurs Road         | West side of road, approximately 50 metres north from the extended north kerbline of Manse Court, extending for a     |                                                                                                             |                                          |
| 011/20-07 | Darrileau         | Aurs Noau         | distance of 6.6 metres or thereby.                                                                                    |                                                                                                             |                                          |
| ON20-08   | Barrhead          | Aurs Road         | Northwest side of road, approximately 166 metres or thereby north west from the extended kerbline of Aurs Drive then  |                                                                                                             |                                          |
| 01120-08  | Darrilead         | Aurs Road         | south west for a distance of 20 metres round the corner, extending for a distance of 6.6 metres or thereby.           |                                                                                                             |                                          |
| ON20-09   | Barrhead          | arrhead Aurs Road | Southeast side of road, approximately 130 metres or thereby north west from the extended kerbline of Aurs Drive then  |                                                                                                             |                                          |
| 01120-03  | Darrilead         | Barricad Ad       | Aurs Road                                                                                                             | south west for a distance of 12 metres round the corner, extending for a distance of 6.6 metres or thereby. |                                          |
| ON20-10   | Barrhead          | Aurs Road         | Northeast side of road, approximately 89 metres or thereby north west from the extended kerbline of Braeside Drive,   |                                                                                                             |                                          |
| 01120-10  | Darrilead         | Aurs Road         | extending for a distance of 6.6 metres or thereby.                                                                    |                                                                                                             |                                          |
| ON20-11   | 0-11 Barrhead     | Barnes            | Northwest side of road, approximately 47 metres or thereby north east from the extended kerbline of Dalmeny Drive,    |                                                                                                             |                                          |
| 01120-11  | Darrilead         | Street            | extending for a distance of 6.6 metres or thereby.                                                                    |                                                                                                             |                                          |
| ON20-12   | Barrhead          | Bellfield         | West side of road, approximately 7 metres or thereby north from the extended kerbline of Fereneze Avenue, extending   |                                                                                                             |                                          |
| 01120 12  | Barricaa          | Crescent          | for a distance of 6.6 metres or thereby.                                                                              |                                                                                                             |                                          |
| ON20-13   | Barrhead          | Blackwood         | Southwest side of road, approximately 34 metres or thereby south east from the extended kerbline of Kerr Street,      |                                                                                                             |                                          |
| 01120 15  | Barricaa          | Street            | extending for a distance of 6.6 metres or thereby.                                                                    |                                                                                                             |                                          |
| ON20-     | Barrhead          | Braeside          | West side of road, approximately 62 metres or thereby south east from the extended kerbline of Braeside Drive,        |                                                                                                             |                                          |
| 14-15     | Barricaa          | Crescent          | extending for a distance of 13 metres or thereby (2 bays).                                                            |                                                                                                             |                                          |
| ON20-16   | Barrhead          | Braeside          | Northwest side of road, approximately 23 metres or thereby south west from the extended kerbline of Aurs Road,        |                                                                                                             |                                          |
| 0.120 10  | Barricaa          | Drive             | extending for a distance of 6.6 metres or thereby.                                                                    |                                                                                                             |                                          |
| ON20-17   | Barrhead          | Campbell          | Northwest side of approximately 39 metres or thereby north east from the extended kerbline of Crebar Drive, extending |                                                                                                             |                                          |
| O1120-17  | Barrieau          | Barrnead          | Daiilleau                                                                                                             | Drive                                                                                                       | for a distance of 6.6 metres or thereby. |