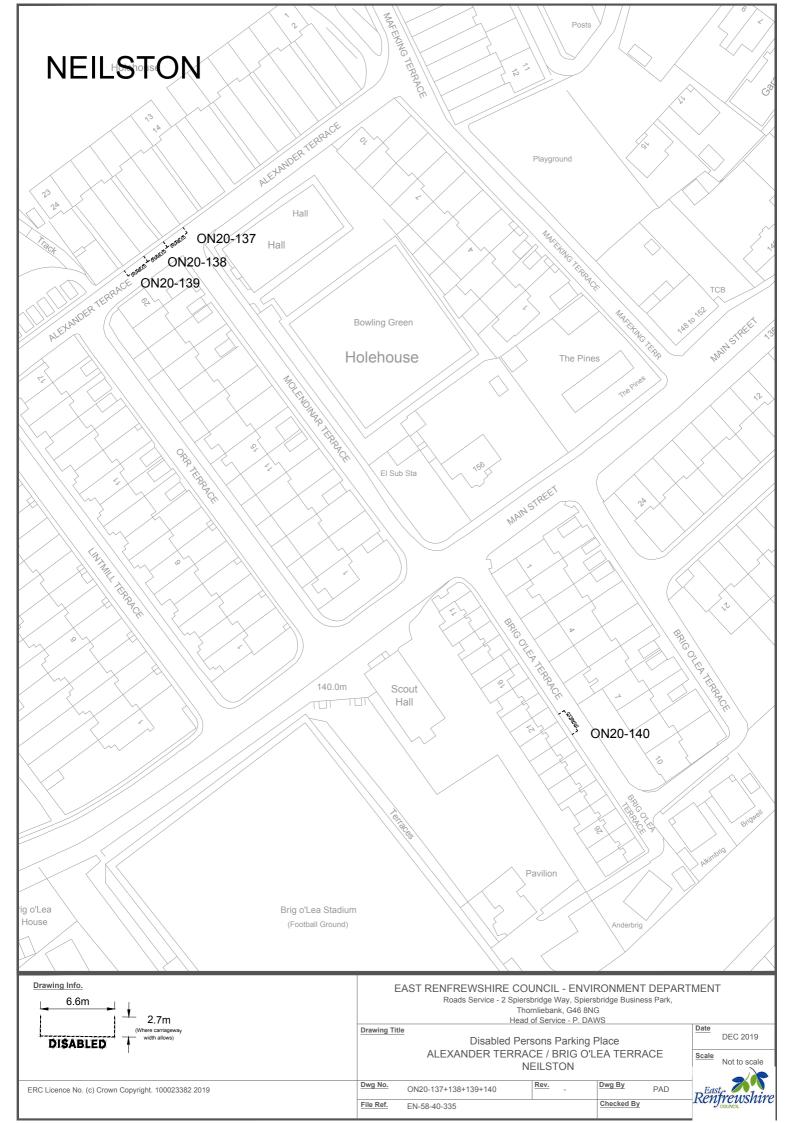

# **SCHEDULE 1**

| Ref No.   | Town              | Road              | Description                                                                                                           |                                                                                                             |                                          |
|-----------|-------------------|-------------------|-----------------------------------------------------------------------------------------------------------------------|-------------------------------------------------------------------------------------------------------------|------------------------------------------|
| ON 20 01  | Barrhead          | Arthurlie         | Southwest side of road, approximately 61 metres or thereby south east from the extended kerbline of Moorhouse         |                                                                                                             |                                          |
| ON20-01   | ON20-01 Barrileau | Street            | Street, extending for a distance of 6.6 metres or thereby.                                                            |                                                                                                             |                                          |
| ON20 02   | Darrhand          | Auburn Drive      | Northwest side of road, approximately 35 metres or thereby north west from the extended kerbline of Langton Crescent, |                                                                                                             |                                          |
| ON20-02   | Barrhead          | Auburn Drive      | extending for a distance of 6.6 metres or thereby.                                                                    |                                                                                                             |                                          |
| ON20 02   | Barrhead          | Aurs              | Southwest side of road, approximately 15 metres or thereby north west from the extended kerbline of Aurs Drive,       |                                                                                                             |                                          |
| ON20-03   | Barrneau          | Crescent          | extending for a distance of 6.6 metres or thereby.                                                                    |                                                                                                             |                                          |
| ON20-04   | Barrhead          | Aurs              | Northeast side of road, approximately 35 metres or thereby north west from the extended of Aurs Crescent (main road), |                                                                                                             |                                          |
| UN20-04   | barrieau          | Crescent          | extending for a distance of 6.6 metres or thereby.                                                                    |                                                                                                             |                                          |
| ON20-05   | Barrhead          | Aurs              | Northwest side of road, approximately 109 metres or thereby north west from the extended kerbline of Aurs Road,       |                                                                                                             |                                          |
| UN20-05   | barrieau          | Crescent          | extending for a distance of 6.6 metres or thereby.                                                                    |                                                                                                             |                                          |
| ON20-06   | Barrhead          | Aurs Drive        | Southeast side of road, approximately 42 metres or thereby north east from the extended kerbline of Patterton Drive,  |                                                                                                             |                                          |
| ON20-00   | Barrieau          | Aurs Drive        | extending for a distance of 6.6 metres or thereby.                                                                    |                                                                                                             |                                          |
| ON20-07   | Barrhead          | Aurs Road         | West side of road, approximately 50 metres north from the extended north kerbline of Manse Court, extending for a     |                                                                                                             |                                          |
| 011/20-07 | Darrileau         | Aurs Noau         | distance of 6.6 metres or thereby.                                                                                    |                                                                                                             |                                          |
| ON20-08   | Barrhead          | Aurs Road         | Northwest side of road, approximately 166 metres or thereby north west from the extended kerbline of Aurs Drive then  |                                                                                                             |                                          |
| 01120-08  | Darrilead         | Aurs Road         | south west for a distance of 20 metres round the corner, extending for a distance of 6.6 metres or thereby.           |                                                                                                             |                                          |
| ON20-09   | Barrhead          | arrhead Aurs Road | Southeast side of road, approximately 130 metres or thereby north west from the extended kerbline of Aurs Drive then  |                                                                                                             |                                          |
| 01120-03  | Darrilead         | Barricad Ad       | Aurs Road                                                                                                             | south west for a distance of 12 metres round the corner, extending for a distance of 6.6 metres or thereby. |                                          |
| ON20-10   | Barrhead          | Aurs Road         | Northeast side of road, approximately 89 metres or thereby north west from the extended kerbline of Braeside Drive,   |                                                                                                             |                                          |
| 01120-10  | Darrilead         | Aurs Road         | extending for a distance of 6.6 metres or thereby.                                                                    |                                                                                                             |                                          |
| ON20-11   | 0-11 Barrhead     | Barnes            | Northwest side of road, approximately 47 metres or thereby north east from the extended kerbline of Dalmeny Drive,    |                                                                                                             |                                          |
| 01120-11  | Darrilead         | Street            | extending for a distance of 6.6 metres or thereby.                                                                    |                                                                                                             |                                          |
| ON20-12   | Barrhead          | Bellfield         | West side of road, approximately 7 metres or thereby north from the extended kerbline of Fereneze Avenue, extending   |                                                                                                             |                                          |
| 01120 12  | Barricaa          | Crescent          | for a distance of 6.6 metres or thereby.                                                                              |                                                                                                             |                                          |
| ON20-13   | Barrhead          | Blackwood         | Southwest side of road, approximately 34 metres or thereby south east from the extended kerbline of Kerr Street,      |                                                                                                             |                                          |
| 01120 15  | Barricaa          | Street            | extending for a distance of 6.6 metres or thereby.                                                                    |                                                                                                             |                                          |
| ON20-     | Barrhead          | Braeside          | West side of road, approximately 62 metres or thereby south east from the extended kerbline of Braeside Drive,        |                                                                                                             |                                          |
| 14-15     | Barricaa          | Crescent          | extending for a distance of 13 metres or thereby (2 bays).                                                            |                                                                                                             |                                          |
| ON20-16   | Barrhead          | Braeside          | Northwest side of road, approximately 23 metres or thereby south west from the extended kerbline of Aurs Road,        |                                                                                                             |                                          |
| 0.120 10  | Barricaa          | Drive             | extending for a distance of 6.6 metres or thereby.                                                                    |                                                                                                             |                                          |
| ON20-17   | Barrhead          | Campbell          | Northwest side of approximately 39 metres or thereby north east from the extended kerbline of Crebar Drive, extending |                                                                                                             |                                          |
| O1120-17  | Barrieau          | Barrnead          | Daiilleau                                                                                                             | Drive                                                                                                       | for a distance of 6.6 metres or thereby. |