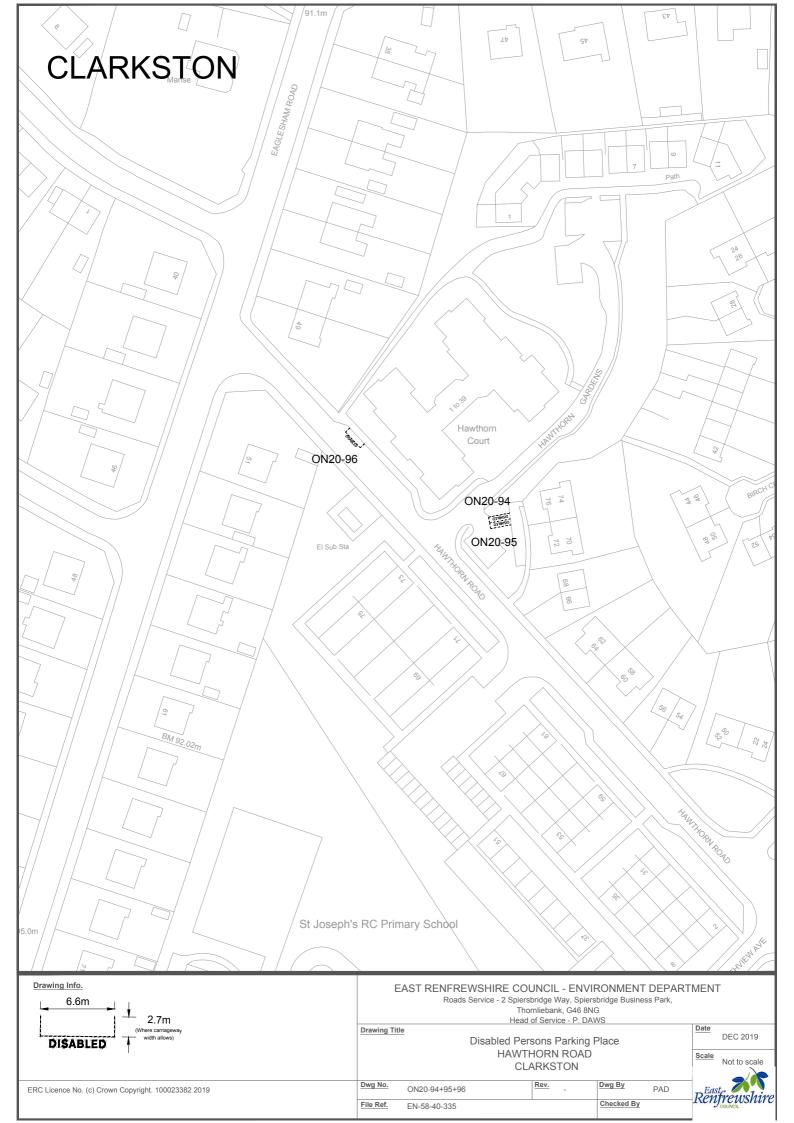

# **SCHEDULE 1**

| Ref No.   | Town              | Road              | Description                                                                                                           |                                                                                                             |                                          |
|-----------|-------------------|-------------------|-----------------------------------------------------------------------------------------------------------------------|-------------------------------------------------------------------------------------------------------------|------------------------------------------|
| ON 20 01  | Barrhead          | Arthurlie         | Southwest side of road, approximately 61 metres or thereby south east from the extended kerbline of Moorhouse         |                                                                                                             |                                          |
| ON20-01   | ON20-01 Barrileau | Street            | Street, extending for a distance of 6.6 metres or thereby.                                                            |                                                                                                             |                                          |
| ON20 02   | Darrhand          | Auburn Drive      | Northwest side of road, approximately 35 metres or thereby north west from the extended kerbline of Langton Crescent, |                                                                                                             |                                          |
| ON20-02   | Barrhead          | Auburn Drive      | extending for a distance of 6.6 metres or thereby.                                                                    |                                                                                                             |                                          |
| ON20 02   | Barrhead          | Aurs              | Southwest side of road, approximately 15 metres or thereby north west from the extended kerbline of Aurs Drive,       |                                                                                                             |                                          |
| ON20-03   | Barrneau          | Crescent          | extending for a distance of 6.6 metres or thereby.                                                                    |                                                                                                             |                                          |
| ON20-04   | Barrhead          | Aurs              | Northeast side of road, approximately 35 metres or thereby north west from the extended of Aurs Crescent (main road), |                                                                                                             |                                          |
| UN20-04   | barrieau          | Crescent          | extending for a distance of 6.6 metres or thereby.                                                                    |                                                                                                             |                                          |
| ON20-05   | Barrhead          | Aurs              | Northwest side of road, approximately 109 metres or thereby north west from the extended kerbline of Aurs Road,       |                                                                                                             |                                          |
| UN20-05   | barrieau          | Crescent          | extending for a distance of 6.6 metres or thereby.                                                                    |                                                                                                             |                                          |
| ON20-06   | Barrhead          | Aurs Drive        | Southeast side of road, approximately 42 metres or thereby north east from the extended kerbline of Patterton Drive,  |                                                                                                             |                                          |
| ON20-00   | Barrieau          | Aurs Drive        | extending for a distance of 6.6 metres or thereby.                                                                    |                                                                                                             |                                          |
| ON20-07   | Barrhead          | Aurs Road         | West side of road, approximately 50 metres north from the extended north kerbline of Manse Court, extending for a     |                                                                                                             |                                          |
| 011/20-07 | Darrileau         | Aurs Noau         | distance of 6.6 metres or thereby.                                                                                    |                                                                                                             |                                          |
| ON20-08   | Barrhead          | Aurs Road         | Northwest side of road, approximately 166 metres or thereby north west from the extended kerbline of Aurs Drive then  |                                                                                                             |                                          |
| 01120-08  | Darrilead         | Aurs Road         | south west for a distance of 20 metres round the corner, extending for a distance of 6.6 metres or thereby.           |                                                                                                             |                                          |
| ON20-09   | Barrhead          | arrhead Aurs Road | Southeast side of road, approximately 130 metres or thereby north west from the extended kerbline of Aurs Drive then  |                                                                                                             |                                          |
| 01120-03  | Darrilead         | Barricad Ad       | Aurs Road                                                                                                             | south west for a distance of 12 metres round the corner, extending for a distance of 6.6 metres or thereby. |                                          |
| ON20-10   | Barrhead          | Aurs Road         | Northeast side of road, approximately 89 metres or thereby north west from the extended kerbline of Braeside Drive,   |                                                                                                             |                                          |
| 01120-10  | Darrilead         | Aurs Road         | extending for a distance of 6.6 metres or thereby.                                                                    |                                                                                                             |                                          |
| ON20-11   | 0-11 Barrhead     | Barnes            | Northwest side of road, approximately 47 metres or thereby north east from the extended kerbline of Dalmeny Drive,    |                                                                                                             |                                          |
| 01120-11  | Darrilead         | Street            | extending for a distance of 6.6 metres or thereby.                                                                    |                                                                                                             |                                          |
| ON20-12   | Barrhead          | Bellfield         | West side of road, approximately 7 metres or thereby north from the extended kerbline of Fereneze Avenue, extending   |                                                                                                             |                                          |
| 01120 12  | Barricaa          | Crescent          | for a distance of 6.6 metres or thereby.                                                                              |                                                                                                             |                                          |
| ON20-13   | Barrhead          | Blackwood         | Southwest side of road, approximately 34 metres or thereby south east from the extended kerbline of Kerr Street,      |                                                                                                             |                                          |
| 01120 15  | Barricaa          | Street            | extending for a distance of 6.6 metres or thereby.                                                                    |                                                                                                             |                                          |
| ON20-     | Barrhead          | Braeside          | West side of road, approximately 62 metres or thereby south east from the extended kerbline of Braeside Drive,        |                                                                                                             |                                          |
| 14-15     | Barricaa          | Crescent          | extending for a distance of 13 metres or thereby (2 bays).                                                            |                                                                                                             |                                          |
| ON20-16   | Barrhead          | Braeside          | Northwest side of road, approximately 23 metres or thereby south west from the extended kerbline of Aurs Road,        |                                                                                                             |                                          |
| 0.120 10  | Barricaa          | Drive             | extending for a distance of 6.6 metres or thereby.                                                                    |                                                                                                             |                                          |
| ON20-17   | Barrhead          | Campbell          | Northwest side of approximately 39 metres or thereby north east from the extended kerbline of Crebar Drive, extending |                                                                                                             |                                          |
| O1120-17  | Barrieau          | Barrnead          | Daiilleau                                                                                                             | Drive                                                                                                       | for a distance of 6.6 metres or thereby. |