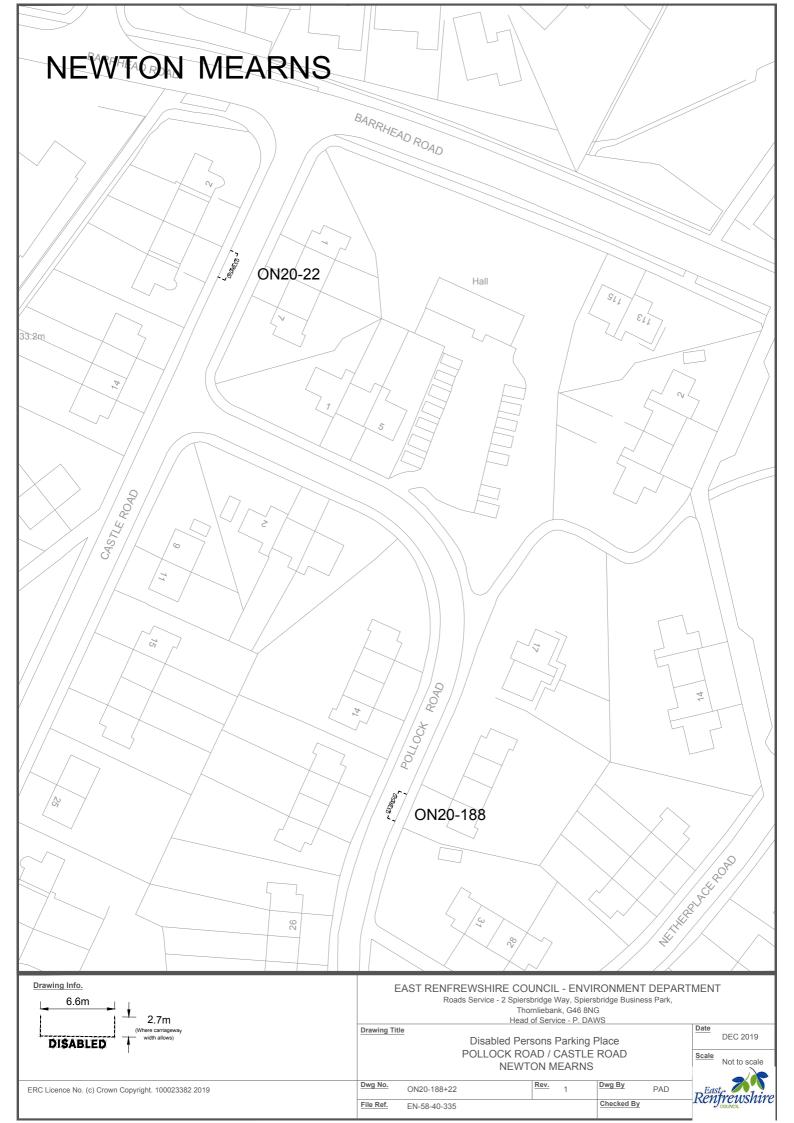

side of road, approximately 36 metres or thereby north west from the extended kerbline of Neilston Road then south west for a distance of 12 metres, extending for a distance of 6.6 metres or thereby.  Northeast side of road, approximately 36 metres or thereby north west from the extended kerbline of Neilston Road |

# **SCHEDULE 2**

# **Orders Revoked**

| 2/01 | The East Renfrewshire Council Disabled Persons' Parking (On-Street) Parking Order 2015          |
|------|-------------------------------------------------------------------------------------------------|
| 2/02 | The East Renfrewshire Council (Disabled Persons' Parking Places) (On-Street Parking Order) 2018 |