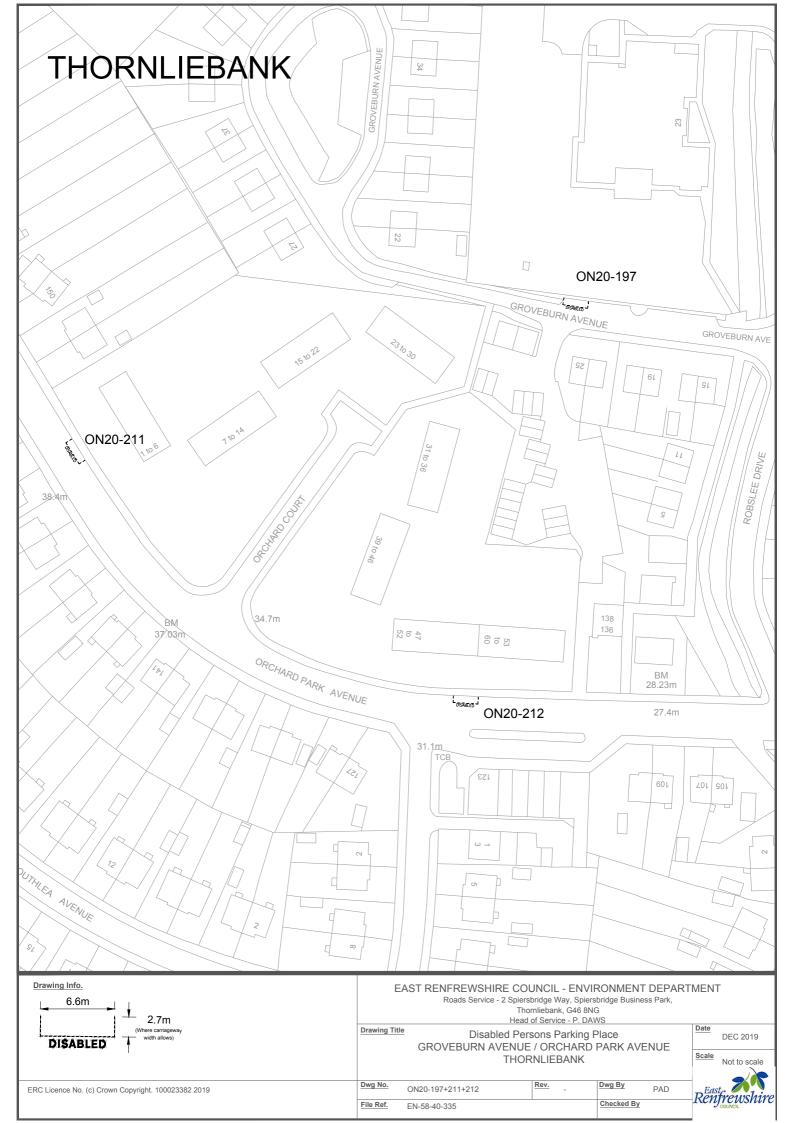

# **SCHEDULE 1**

| Ref No.   | Town              | Road              | Description                                                                                                           |                                                                                                             |                                          |
|-----------|-------------------|-------------------|-----------------------------------------------------------------------------------------------------------------------|-------------------------------------------------------------------------------------------------------------|------------------------------------------|
| ON 20 01  | Barrhead          | Arthurlie         | Southwest side of road, approximately 61 metres or thereby south east from the extended kerbline of Moorhouse         |                                                                                                             |                                          |
| ON20-01   | ON20-01 Barrileau | Street            | Street, extending for a distance of 6.6 metres or thereby.                                                            |                                                                                                             |                                          |
| ON20 02   | Darrhand          | Auburn Drive      | Northwest side of road, approximately 35 metres or thereby north west from the extended kerbline of Langton Crescent, |                                                                                                             |                                          |
| ON20-02   | Barrhead          | Auburn Drive      | extending for a distance of 6.6 metres or thereby.                                                                    |                                                                                                             |                                          |
| ON20 02   | Barrhead          | Aurs              | Southwest side of road, approximately 15 metres or thereby north west from the extended kerbline of Aurs Drive,       |                                                                                                             |                                          |
| ON20-03   | Barrneau          | Crescent          | extending for a distance of 6.6 metres or thereby.                                                                    |                                                                                                             |                                          |
| ON20-04   | Barrhead          | Aurs              | Northeast side of road, approximately 35 metres or thereby north west from the extended of Aurs Crescent (main road), |                                                                                                             |                                          |
| UN20-04   | barrieau          | Crescent          | extending for a distance of 6.6 metres or thereby.                                                                    |                                                                                                             |                                          |
| ON20-05   | Barrhead          | Aurs              | Northwest side of road, approximately 109 metres or thereby north west from the extended kerbline of Aurs Road,       |                                                                                                             |                                          |
| UN20-05   | barrieau          | Crescent          | extending for a distance of 6.6 metres or thereby.                                                                    |                                                                                                             |                                          |
| ON20-06   | Barrhead          | Aurs Drive        | Southeast side of road, approximately 42 metres or thereby north east from the extended kerbline of Patterton Drive,  |                                                                                                             |                                          |
| ON20-00   | Barrieau          | Aurs Drive        | extending for a distance of 6.6 metres or thereby.                                                                    |                                                                                                             |                                          |
| ON20-07   | Barrhead          | Aurs Road         | West side of road, approximately 50 metres north from the extended north kerbline of Manse Court, extending for a     |                                                                                                             |                                          |
| 011/20-07 | Darrileau         | Aurs Noau         | distance of 6.6 metres or thereby.                                                                                    |                                                                                                             |                                          |
| ON20-08   | Barrhead          | Aurs Road         | Northwest side of road, approximately 166 metres or thereby north west from the extended kerbline of Aurs Drive then  |                                                                                                             |                                          |
| 01120-08  | Darrilead         | Aurs Road         | south west for a distance of 20 metres round the corner, extending for a distance of 6.6 metres or thereby.           |                                                                                                             |                                          |
| ON20-09   | Barrhead          | arrhead Aurs Road | Southeast side of road, approximately 130 metres or thereby north west from the extended kerbline of Aurs Drive then  |                                                                                                             |                                          |
| 01120-03  | Darrilead         | Barricad Ad       | Aurs Road                                                                                                             | south west for a distance of 12 metres round the corner, extending for a distance of 6.6 metres or thereby. |                                          |
| ON20-10   | Barrhead          | Aurs Road         | Northeast side of road, approximately 89 metres or thereby north west from the extended kerbline of Braeside Drive,   |                                                                                                             |                                          |
| 01120-10  | Darrilead         | Aurs Road         | extending for a distance of 6.6 metres or thereby.                                                                    |                                                                                                             |                                          |
| ON20-11   | 0-11 Barrhead     | Barnes            | Northwest side of road, approximately 47 metres or thereby north east from the extended kerbline of Dalmeny Drive,    |                                                                                                             |                                          |
| 01120-11  | Darrilead         | Street            | extending for a distance of 6.6 metres or thereby.                                                                    |                                                                                                             |                                          |
| ON20-12   | Barrhead          | Bellfield         | West side of road, approximately 7 metres or thereby north from the extended kerbline of Fereneze Avenue, extending   |                                                                                                             |                                          |
| 01120 12  | Barricaa          | Crescent          | for a distance of 6.6 metres or thereby.                                                                              |                                                                                                             |                                          |
| ON20-13   | Barrhead          | Blackwood         | Southwest side of road, approximately 34 metres or thereby south east from the extended kerbline of Kerr Street,      |                                                                                                             |                                          |
| 01120 15  | Barricaa          | Street            | extending for a distance of 6.6 metres or thereby.                                                                    |                                                                                                             |                                          |
| ON20-     | Barrhead          | Braeside          | West side of road, approximately 62 metres or thereby south east from the extended kerbline of Braeside Drive,        |                                                                                                             |                                          |
| 14-15     | Barricaa          | Crescent          | extending for a distance of 13 metres or thereby (2 bays).                                                            |                                                                                                             |                                          |
| ON20-16   | Barrhead          | Braeside          | Northwest side of road, approximately 23 metres or thereby south west from the extended kerbline of Aurs Road,        |                                                                                                             |                                          |
| 0.120 10  | Barricaa          | Drive             | extending for a distance of 6.6 metres or thereby.                                                                    |                                                                                                             |                                          |
| ON20-17   | Barrhead          | Campbell          | Northwest side of approximately 39 metres or thereby north east from the extended kerbline of Crebar Drive, extending |                                                                                                             |                                          |
| O1120-17  | Barrieau          | Barrnead          | Daiilleau                                                                                                             | Drive                                                                                                       | for a distance of 6.6 metres or thereby. |