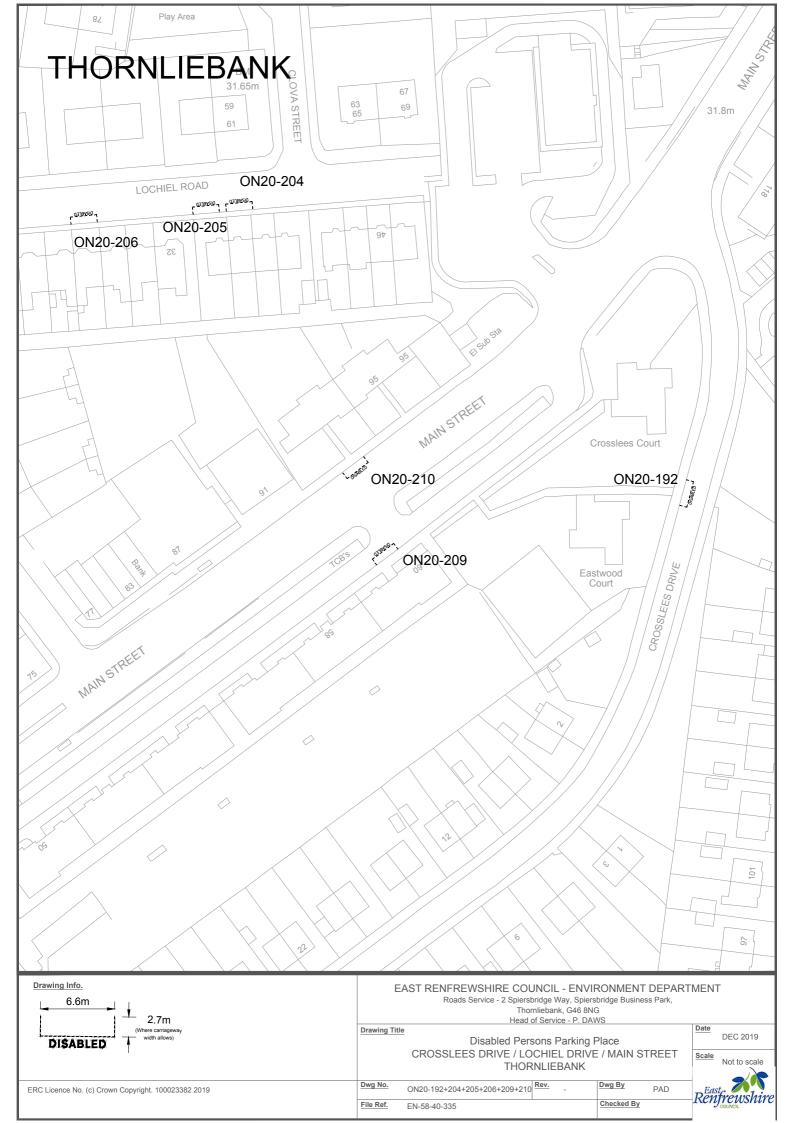

# **SCHEDULE 1**

| Ref No.   | Town              | Road              | Description                                                                                                           |                                                                                                             |                                          |
|-----------|-------------------|-------------------|-----------------------------------------------------------------------------------------------------------------------|-------------------------------------------------------------------------------------------------------------|------------------------------------------|
| ON 20 01  | Barrhead          | Arthurlie         | Southwest side of road, approximately 61 metres or thereby south east from the extended kerbline of Moorhouse         |                                                                                                             |                                          |
| ON20-01   | ON20-01 Barrileau | Street            | Street, extending for a distance of 6.6 metres or thereby.                                                            |                                                                                                             |                                          |
| ON20 02   | Darrhand          | Auburn Drive      | Northwest side of road, approximately 35 metres or thereby north west from the extended kerbline of Langton Crescent, |                                                                                                             |                                          |
| ON20-02   | Barrhead          | Auburn Drive      | extending for a distance of 6.6 metres or thereby.                                                                    |                                                                                                             |                                          |
| ON20 02   | Barrhead          | Aurs              | Southwest side of road, approximately 15 metres or thereby north west from the extended kerbline of Aurs Drive,       |                                                                                                             |                                          |
| ON20-03   | Barrneau          | Crescent          | extending for a distance of 6.6 metres or thereby.                                                                    |                                                                                                             |                                          |
| ON20-04   | Barrhead          | Aurs              | Northeast side of road, approximately 35 metres or thereby north west from the extended of Aurs Crescent (main road), |                                                                                                             |                                          |
| UN20-04   | barrieau          | Crescent          | extending for a distance of 6.6 metres or thereby.                                                                    |                                                                                                             |                                          |
| ON20-05   | Barrhead          | Aurs              | Northwest side of road, approximately 109 metres or thereby north west from the extended kerbline of Aurs Road,       |                                                                                                             |                                          |
| UN20-05   | barrieau          | Crescent          | extending for a distance of 6.6 metres or thereby.                                                                    |                                                                                                             |                                          |
| ON20-06   | Barrhead          | Aurs Drive        | Southeast side of road, approximately 42 metres or thereby north east from the extended kerbline of Patterton Drive,  |                                                                                                             |                                          |
| ON20-00   | Barrieau          | Aurs Drive        | extending for a distance of 6.6 metres or thereby.                                                                    |                                                                                                             |                                          |
| ON20-07   | Barrhead          | Aurs Road         | West side of road, approximately 50 metres north from the extended north kerbline of Manse Court, extending for a     |                                                                                                             |                                          |
| 011/20-07 | Darrileau         | Aurs Noau         | distance of 6.6 metres or thereby.                                                                                    |                                                                                                             |                                          |
| ON20-08   | Barrhead          | Aurs Road         | Northwest side of road, approximately 166 metres or thereby north west from the extended kerbline of Aurs Drive then  |                                                                                                             |                                          |
| 01120-08  | Darrilead         | Aurs Road         | south west for a distance of 20 metres round the corner, extending for a distance of 6.6 metres or thereby.           |                                                                                                             |                                          |
| ON20-09   | Barrhead          | arrhead Aurs Road | Southeast side of road, approximately 130 metres or thereby north west from the extended kerbline of Aurs Drive then  |                                                                                                             |                                          |
| 01120-03  | Darrilead         | Barricad Ad       | Aurs Road                                                                                                             | south west for a distance of 12 metres round the corner, extending for a distance of 6.6 metres or thereby. |                                          |
| ON20-10   | Barrhead          | Aurs Road         | Northeast side of road, approximately 89 metres or thereby north west from the extended kerbline of Braeside Drive,   |                                                                                                             |                                          |
| 01120-10  | Darrilead         | Aurs Road         | extending for a distance of 6.6 metres or thereby.                                                                    |                                                                                                             |                                          |
| ON20-11   | 0-11 Barrhead     | Barnes            | Northwest side of road, approximately 47 metres or thereby north east from the extended kerbline of Dalmeny Drive,    |                                                                                                             |                                          |
| 01120-11  | Darrilead         | Street            | extending for a distance of 6.6 metres or thereby.                                                                    |                                                                                                             |                                          |
| ON20-12   | Barrhead          | Bellfield         | West side of road, approximately 7 metres or thereby north from the extended kerbline of Fereneze Avenue, extending   |                                                                                                             |                                          |
| 01120 12  | Barricaa          | Crescent          | for a distance of 6.6 metres or thereby.                                                                              |                                                                                                             |                                          |
| ON20-13   | Barrhead          | Blackwood         | Southwest side of road, approximately 34 metres or thereby south east from the extended kerbline of Kerr Street,      |                                                                                                             |                                          |
| 01120 15  | Barricaa          | Street            | extending for a distance of 6.6 metres or thereby.                                                                    |                                                                                                             |                                          |
| ON20-     | Barrhead          | Braeside          | West side of road, approximately 62 metres or thereby south east from the extended kerbline of Braeside Drive,        |                                                                                                             |                                          |
| 14-15     | Barricaa          | Crescent          | extending for a distance of 13 metres or thereby (2 bays).                                                            |                                                                                                             |                                          |
| ON20-16   | Barrhead          | Braeside          | Northwest side of road, approximately 23 metres or thereby south west from the extended kerbline of Aurs Road,        |                                                                                                             |                                          |
| 0.120 10  | Barricaa          | Drive             | extending for a distance of 6.6 metres or thereby.                                                                    |                                                                                                             |                                          |
| ON20-17   | Barrhead          | Campbell          | Northwest side of approximately 39 metres or thereby north east from the extended kerbline of Crebar Drive, extending |                                                                                                             |                                          |
| O1120-17  | Barrieau          | Barrnead          | Daiilleau                                                                                                             | Drive                                                                                                       | for a distance of 6.6 metres or thereby. |