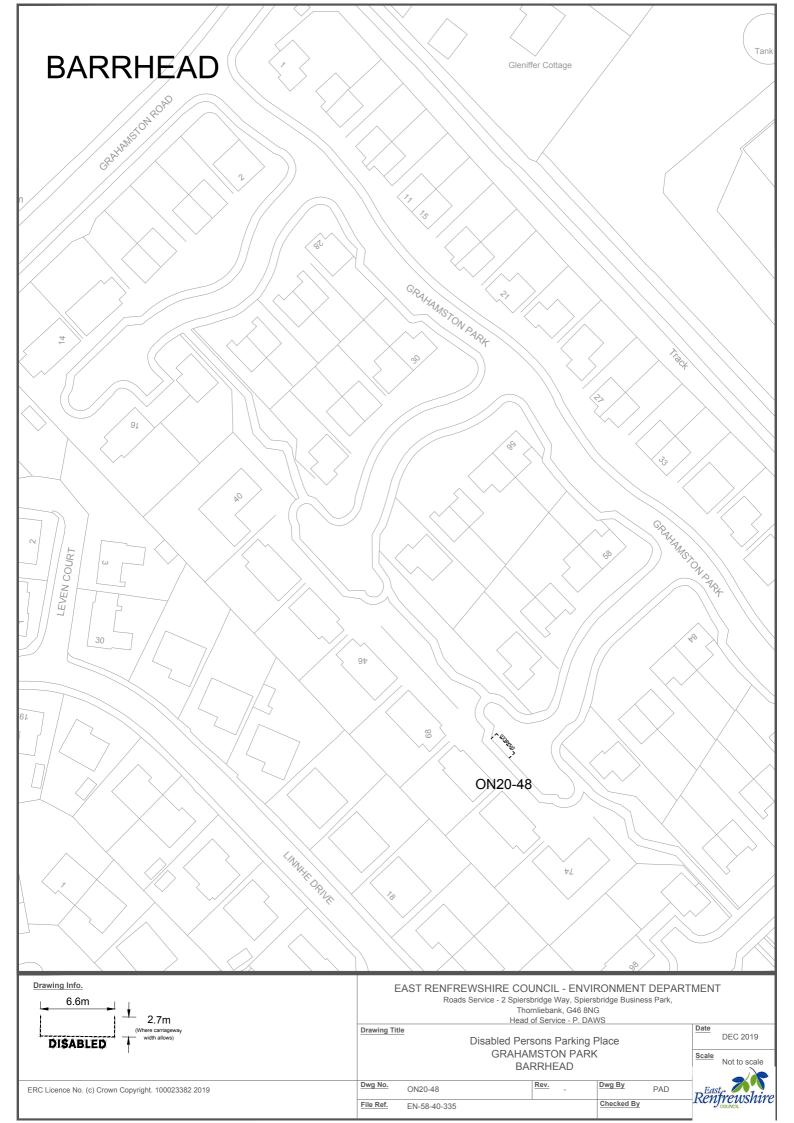

# **SCHEDULE 1**

| Ref No.   | Town              | Road              | Description                                                                                                           |                                                                                                             |                                          |
|-----------|-------------------|-------------------|-----------------------------------------------------------------------------------------------------------------------|-------------------------------------------------------------------------------------------------------------|------------------------------------------|
| ON 20 01  | Barrhead          | Arthurlie         | Southwest side of road, approximately 61 metres or thereby south east from the extended kerbline of Moorhouse         |                                                                                                             |                                          |
| ON20-01   | ON20-01 Barrileau | Street            | Street, extending for a distance of 6.6 metres or thereby.                                                            |                                                                                                             |                                          |
| ON20 02   | Darrhand          | Auburn Drive      | Northwest side of road, approximately 35 metres or thereby north west from the extended kerbline of Langton Crescent, |                                                                                                             |                                          |
| ON20-02   | Barrhead          | Auburn Drive      | extending for a distance of 6.6 metres or thereby.                                                                    |                                                                                                             |                                          |
| ON20 02   | Barrhead          | Aurs              | Southwest side of road, approximately 15 metres or thereby north west from the extended kerbline of Aurs Drive,       |                                                                                                             |                                          |
| ON20-03   | Barrneau          | Crescent          | extending for a distance of 6.6 metres or thereby.                                                                    |                                                                                                             |                                          |
| ON20-04   | Barrhead          | Aurs              | Northeast side of road, approximately 35 metres or thereby north west from the extended of Aurs Crescent (main road), |                                                                                                             |                                          |
| UN20-04   | barrieau          | Crescent          | extending for a distance of 6.6 metres or thereby.                                                                    |                                                                                                             |                                          |
| ON20-05   | Barrhead          | Aurs              | Northwest side of road, approximately 109 metres or thereby north west from the extended kerbline of Aurs Road,       |                                                                                                             |                                          |
| UN20-05   | barrieau          | Crescent          | extending for a distance of 6.6 metres or thereby.                                                                    |                                                                                                             |                                          |
| ON20-06   | Barrhead          | Aurs Drive        | Southeast side of road, approximately 42 metres or thereby north east from the extended kerbline of Patterton Drive,  |                                                                                                             |                                          |
| ON20-00   | Barrieau          | Aurs Drive        | extending for a distance of 6.6 metres or thereby.                                                                    |                                                                                                             |                                          |
| ON20-07   | Barrhead          | Aurs Road         | West side of road, approximately 50 metres north from the extended north kerbline of Manse Court, extending for a     |                                                                                                             |                                          |
| 011/20-07 | Darrileau         | Aurs Noau         | distance of 6.6 metres or thereby.                                                                                    |                                                                                                             |                                          |
| ON20-08   | Barrhead          | Aurs Road         | Northwest side of road, approximately 166 metres or thereby north west from the extended kerbline of Aurs Drive then  |                                                                                                             |                                          |
| 01120-08  | Darrilead         | Aurs Road         | south west for a distance of 20 metres round the corner, extending for a distance of 6.6 metres or thereby.           |                                                                                                             |                                          |
| ON20-09   | Barrhead          | arrhead Aurs Road | Southeast side of road, approximately 130 metres or thereby north west from the extended kerbline of Aurs Drive then  |                                                                                                             |                                          |
| 01120-03  | Darrilead         | Barricad Ad       | Aurs Road                                                                                                             | south west for a distance of 12 metres round the corner, extending for a distance of 6.6 metres or thereby. |                                          |
| ON20-10   | Barrhead          | Aurs Road         | Northeast side of road, approximately 89 metres or thereby north west from the extended kerbline of Braeside Drive,   |                                                                                                             |                                          |
| 01120-10  | Darrilead         | Aurs Road         | extending for a distance of 6.6 metres or thereby.                                                                    |                                                                                                             |                                          |
| ON20-11   | 0-11 Barrhead     | Barnes            | Northwest side of road, approximately 47 metres or thereby north east from the extended kerbline of Dalmeny Drive,    |                                                                                                             |                                          |
| 01120-11  | Darrilead         | Street            | extending for a distance of 6.6 metres or thereby.                                                                    |                                                                                                             |                                          |
| ON20-12   | Barrhead          | Bellfield         | West side of road, approximately 7 metres or thereby north from the extended kerbline of Fereneze Avenue, extending   |                                                                                                             |                                          |
| 01120 12  | Barricaa          | Crescent          | for a distance of 6.6 metres or thereby.                                                                              |                                                                                                             |                                          |
| ON20-13   | Barrhead          | Blackwood         | Southwest side of road, approximately 34 metres or thereby south east from the extended kerbline of Kerr Street,      |                                                                                                             |                                          |
| 01120 15  | Barricaa          | Street            | extending for a distance of 6.6 metres or thereby.                                                                    |                                                                                                             |                                          |
| ON20-     | Barrhead          | Braeside          | West side of road, approximately 62 metres or thereby south east from the extended kerbline of Braeside Drive,        |                                                                                                             |                                          |
| 14-15     | Barricaa          | Crescent          | extending for a distance of 13 metres or thereby (2 bays).                                                            |                                                                                                             |                                          |
| ON20-16   | Barrhead          | Braeside          | Northwest side of road, approximately 23 metres or thereby south west from the extended kerbline of Aurs Road,        |                                                                                                             |                                          |
| 0.120 10  | Barricaa          | Drive             | extending for a distance of 6.6 metres or thereby.                                                                    |                                                                                                             |                                          |
| ON20-17   | Barrhead          | Campbell          | Northwest side of approximately 39 metres or thereby north east from the extended kerbline of Crebar Drive, extending |                                                                                                             |                                          |
| O1120-17  | Barrieau          | Barrnead          | Daiilleau                                                                                                             | Drive                                                                                                       | for a distance of 6.6 metres or thereby. |