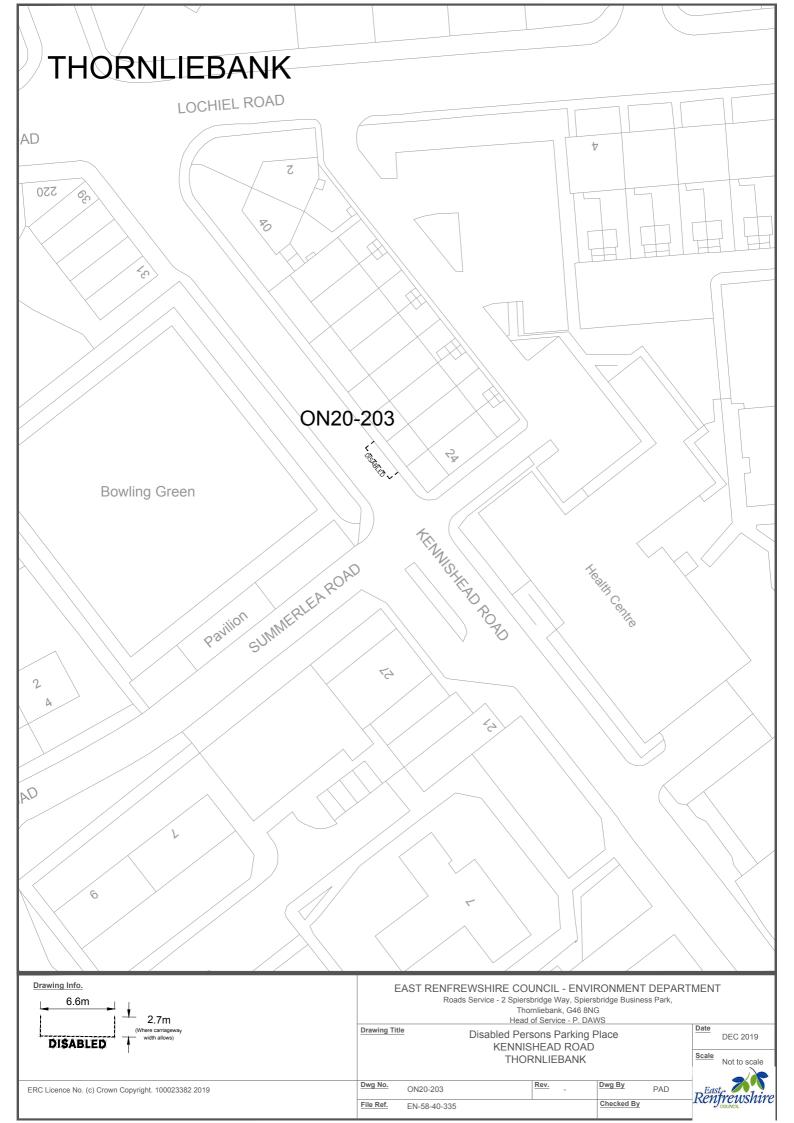

# **SCHEDULE 1**

| Ref No.   | Town              | Road              | Description                                                                                                           |                                                                                                             |                                          |
|-----------|-------------------|-------------------|-----------------------------------------------------------------------------------------------------------------------|-------------------------------------------------------------------------------------------------------------|------------------------------------------|
| ON 20 01  | Barrhead          | Arthurlie         | Southwest side of road, approximately 61 metres or thereby south east from the extended kerbline of Moorhouse         |                                                                                                             |                                          |
| ON20-01   | ON20-01 Barrileau | Street            | Street, extending for a distance of 6.6 metres or thereby.                                                            |                                                                                                             |                                          |
| ON20 02   | Darrhand          | Auburn Drive      | Northwest side of road, approximately 35 metres or thereby north west from the extended kerbline of Langton Crescent, |                                                                                                             |                                          |
| ON20-02   | Barrhead          | Auburn Drive      | extending for a distance of 6.6 metres or thereby.                                                                    |                                                                                                             |                                          |
| ON20 02   | Barrhead          | Aurs              | Southwest side of road, approximately 15 metres or thereby north west from the extended kerbline of Aurs Drive,       |                                                                                                             |                                          |
| ON20-03   | Barrneau          | Crescent          | extending for a distance of 6.6 metres or thereby.                                                                    |                                                                                                             |                                          |
| ON20-04   | Barrhead          | Aurs              | Northeast side of road, approximately 35 metres or thereby north west from the extended of Aurs Crescent (main road), |                                                                                                             |                                          |
| UN20-04   | barrieau          | Crescent          | extending for a distance of 6.6 metres or thereby.                                                                    |                                                                                                             |                                          |
| ON20-05   | Barrhead          | Aurs              | Northwest side of road, approximately 109 metres or thereby north west from the extended kerbline of Aurs Road,       |                                                                                                             |                                          |
| UN20-05   | barrieau          | Crescent          | extending for a distance of 6.6 metres or thereby.                                                                    |                                                                                                             |                                          |
| ON20-06   | Barrhead          | Aurs Drive        | Southeast side of road, approximately 42 metres or thereby north east from the extended kerbline of Patterton Drive,  |                                                                                                             |                                          |
| ON20-00   | Barrieau          | Aurs Drive        | extending for a distance of 6.6 metres or thereby.                                                                    |                                                                                                             |                                          |
| ON20-07   | Barrhead          | Aurs Road         | West side of road, approximately 50 metres north from the extended north kerbline of Manse Court, extending for a     |                                                                                                             |                                          |
| 011/20-07 | Darrileau         | Aurs Noau         | distance of 6.6 metres or thereby.                                                                                    |                                                                                                             |                                          |
| ON20-08   | Barrhead          | Aurs Road         | Northwest side of road, approximately 166 metres or thereby north west from the extended kerbline of Aurs Drive then  |                                                                                                             |                                          |
| 01120-08  | Darrilead         | Aurs Road         | south west for a distance of 20 metres round the corner, extending for a distance of 6.6 metres or thereby.           |                                                                                                             |                                          |
| ON20-09   | Barrhead          | arrhead Aurs Road | Southeast side of road, approximately 130 metres or thereby north west from the extended kerbline of Aurs Drive then  |                                                                                                             |                                          |
| 01120-03  | Darrilead         | Barricad Ad       | Aurs Road                                                                                                             | south west for a distance of 12 metres round the corner, extending for a distance of 6.6 metres or thereby. |                                          |
| ON20-10   | Barrhead          | Aurs Road         | Northeast side of road, approximately 89 metres or thereby north west from the extended kerbline of Braeside Drive,   |                                                                                                             |                                          |
| 01120-10  | Darrilead         | Aurs Road         | extending for a distance of 6.6 metres or thereby.                                                                    |                                                                                                             |                                          |
| ON20-11   | 0-11 Barrhead     | Barnes            | Northwest side of road, approximately 47 metres or thereby north east from the extended kerbline of Dalmeny Drive,    |                                                                                                             |                                          |
| 01120-11  | Darrilead         | Street            | extending for a distance of 6.6 metres or thereby.                                                                    |                                                                                                             |                                          |
| ON20-12   | Barrhead          | Bellfield         | West side of road, approximately 7 metres or thereby north from the extended kerbline of Fereneze Avenue, extending   |                                                                                                             |                                          |
| 01120 12  | Barricaa          | Crescent          | for a distance of 6.6 metres or thereby.                                                                              |                                                                                                             |                                          |
| ON20-13   | Barrhead          | Blackwood         | Southwest side of road, approximately 34 metres or thereby south east from the extended kerbline of Kerr Street,      |                                                                                                             |                                          |
| 01120 15  | Barricaa          | Street            | extending for a distance of 6.6 metres or thereby.                                                                    |                                                                                                             |                                          |
| ON20-     | Barrhead          | Braeside          | West side of road, approximately 62 metres or thereby south east from the extended kerbline of Braeside Drive,        |                                                                                                             |                                          |
| 14-15     | Barricaa          | Crescent          | extending for a distance of 13 metres or thereby (2 bays).                                                            |                                                                                                             |                                          |
| ON20-16   | Barrhead          | Braeside          | Northwest side of road, approximately 23 metres or thereby south west from the extended kerbline of Aurs Road,        |                                                                                                             |                                          |
| 0.120 10  | Barricaa          | Drive             | extending for a distance of 6.6 metres or thereby.                                                                    |                                                                                                             |                                          |
| ON20-17   | Barrhead          | Campbell          | Northwest side of approximately 39 metres or thereby north east from the extended kerbline of Crebar Drive, extending |                                                                                                             |                                          |
| O1120-17  | Barrieau          | Barrnead          | Daiilleau                                                                                                             | Drive                                                                                                       | for a distance of 6.6 metres or thereby. |