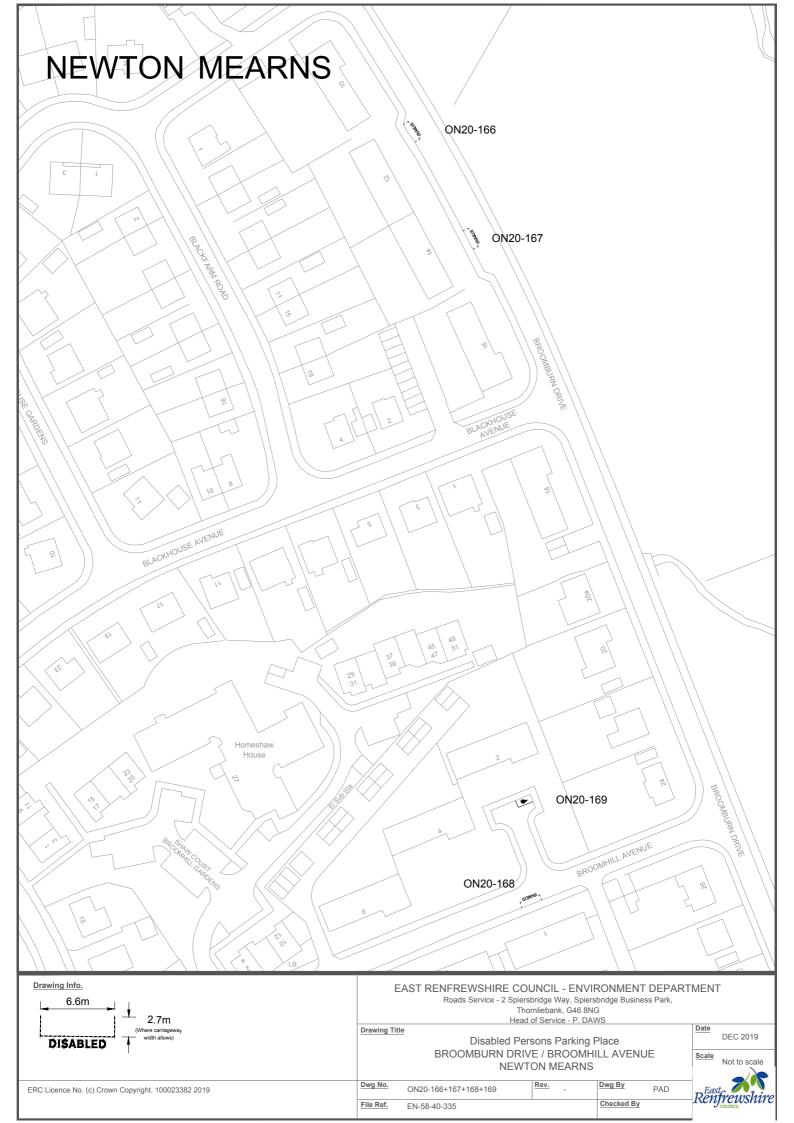

# **SCHEDULE 1**

| Ref No.   | Town              | Road              | Description                                                                                                           |                                                                                                             |                                          |
|-----------|-------------------|-------------------|-----------------------------------------------------------------------------------------------------------------------|-------------------------------------------------------------------------------------------------------------|------------------------------------------|
| ON 20 01  | Barrhead          | Arthurlie         | Southwest side of road, approximately 61 metres or thereby south east from the extended kerbline of Moorhouse         |                                                                                                             |                                          |
| ON20-01   | ON20-01 Barrileau | Street            | Street, extending for a distance of 6.6 metres or thereby.                                                            |                                                                                                             |                                          |
| ON20 02   | Darrhand          | Auburn Drive      | Northwest side of road, approximately 35 metres or thereby north west from the extended kerbline of Langton Crescent, |                                                                                                             |                                          |
| ON20-02   | Barrhead          | Auburn Drive      | extending for a distance of 6.6 metres or thereby.                                                                    |                                                                                                             |                                          |
| ON20 02   | Barrhead          | Aurs              | Southwest side of road, approximately 15 metres or thereby north west from the extended kerbline of Aurs Drive,       |                                                                                                             |                                          |
| ON20-03   | Barrneau          | Crescent          | extending for a distance of 6.6 metres or thereby.                                                                    |                                                                                                             |                                          |
| ON20-04   | Barrhead          | Aurs              | Northeast side of road, approximately 35 metres or thereby north west from the extended of Aurs Crescent (main road), |                                                                                                             |                                          |
| UN20-04   | barrieau          | Crescent          | extending for a distance of 6.6 metres or thereby.                                                                    |                                                                                                             |                                          |
| ON20-05   | Barrhead          | Aurs              | Northwest side of road, approximately 109 metres or thereby north west from the extended kerbline of Aurs Road,       |                                                                                                             |                                          |
| UN20-05   | barrieau          | Crescent          | extending for a distance of 6.6 metres or thereby.                                                                    |                                                                                                             |                                          |
| ON20-06   | Barrhead          | Aurs Drive        | Southeast side of road, approximately 42 metres or thereby north east from the extended kerbline of Patterton Drive,  |                                                                                                             |                                          |
| ON20-00   | Barrieau          | Aurs Drive        | extending for a distance of 6.6 metres or thereby.                                                                    |                                                                                                             |                                          |
| ON20-07   | Barrhead          | Aurs Road         | West side of road, approximately 50 metres north from the extended north kerbline of Manse Court, extending for a     |                                                                                                             |                                          |
| 011/20-07 | Darrileau         | Aurs Noau         | distance of 6.6 metres or thereby.                                                                                    |                                                                                                             |                                          |
| ON20-08   | Barrhead          | Aurs Road         | Northwest side of road, approximately 166 metres or thereby north west from the extended kerbline of Aurs Drive then  |                                                                                                             |                                          |
| 01120-08  | Darrilead         | Aurs Road         | south west for a distance of 20 metres round the corner, extending for a distance of 6.6 metres or thereby.           |                                                                                                             |                                          |
| ON20-09   | Barrhead          | arrhead Aurs Road | Southeast side of road, approximately 130 metres or thereby north west from the extended kerbline of Aurs Drive then  |                                                                                                             |                                          |
| 01120-03  | Darrilead         | Barricad Ad       | Aurs Road                                                                                                             | south west for a distance of 12 metres round the corner, extending for a distance of 6.6 metres or thereby. |                                          |
| ON20-10   | Barrhead          | Aurs Road         | Northeast side of road, approximately 89 metres or thereby north west from the extended kerbline of Braeside Drive,   |                                                                                                             |                                          |
| 01120-10  | Darrilead         | Aurs Road         | extending for a distance of 6.6 metres or thereby.                                                                    |                                                                                                             |                                          |
| ON20-11   | 0-11 Barrhead     | Barnes            | Northwest side of road, approximately 47 metres or thereby north east from the extended kerbline of Dalmeny Drive,    |                                                                                                             |                                          |
| 01120-11  | Darrilead         | Street            | extending for a distance of 6.6 metres or thereby.                                                                    |                                                                                                             |                                          |
| ON20-12   | Barrhead          | Bellfield         | West side of road, approximately 7 metres or thereby north from the extended kerbline of Fereneze Avenue, extending   |                                                                                                             |                                          |
| 01120 12  | Barricaa          | Crescent          | for a distance of 6.6 metres or thereby.                                                                              |                                                                                                             |                                          |
| ON20-13   | Barrhead          | Blackwood         | Southwest side of road, approximately 34 metres or thereby south east from the extended kerbline of Kerr Street,      |                                                                                                             |                                          |
| 01120 15  | Barricaa          | Street            | extending for a distance of 6.6 metres or thereby.                                                                    |                                                                                                             |                                          |
| ON20-     | Barrhead          | Braeside          | West side of road, approximately 62 metres or thereby south east from the extended kerbline of Braeside Drive,        |                                                                                                             |                                          |
| 14-15     | Barricaa          | Crescent          | extending for a distance of 13 metres or thereby (2 bays).                                                            |                                                                                                             |                                          |
| ON20-16   | Barrhead          | Braeside          | Northwest side of road, approximately 23 metres or thereby south west from the extended kerbline of Aurs Road,        |                                                                                                             |                                          |
| 0.120 10  | Barricaa          | Drive             | extending for a distance of 6.6 metres or thereby.                                                                    |                                                                                                             |                                          |
| ON20-17   | Barrhead          | Campbell          | Northwest side of approximately 39 metres or thereby north east from the extended kerbline of Crebar Drive, extending |                                                                                                             |                                          |
| O1120-17  | Barrieau          | Barrnead          | Daiilleau                                                                                                             | Drive                                                                                                       | for a distance of 6.6 metres or thereby. |