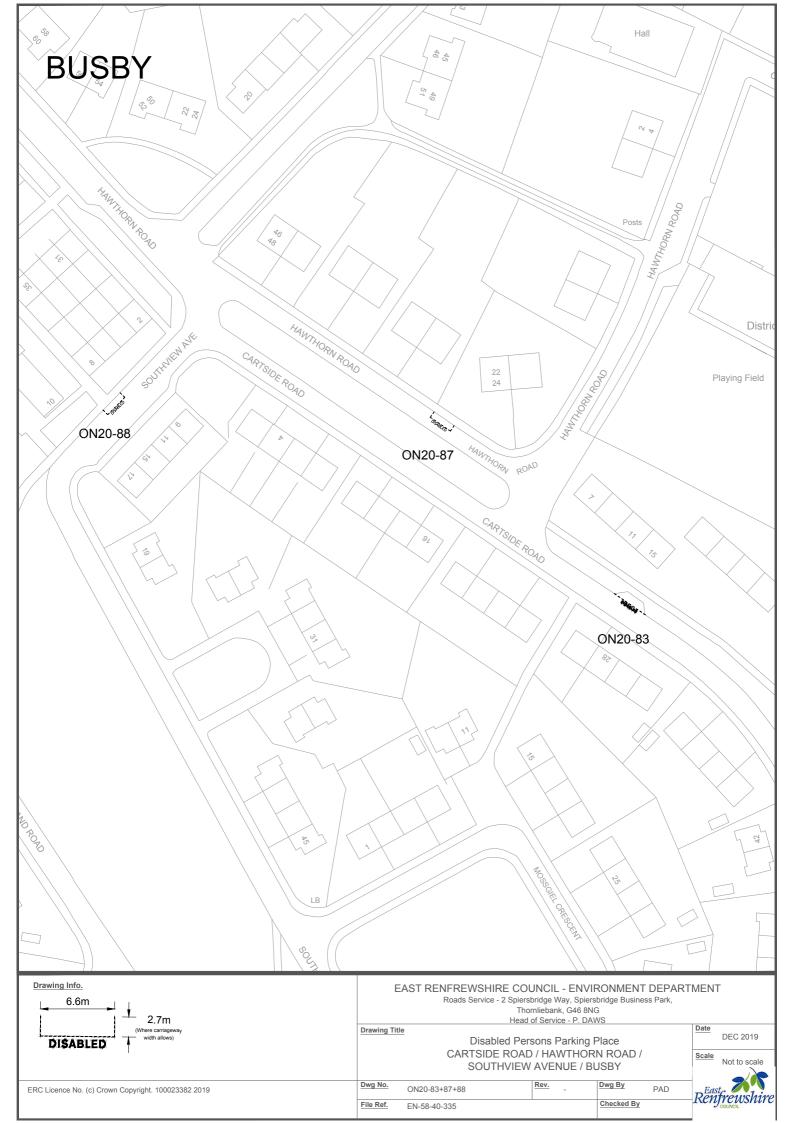

# **SCHEDULE 1**

| Ref No.   | Town              | Road              | Description                                                                                                           |                                                                                                             |                                          |
|-----------|-------------------|-------------------|-----------------------------------------------------------------------------------------------------------------------|-------------------------------------------------------------------------------------------------------------|------------------------------------------|
| ON 20 01  | Barrhead          | Arthurlie         | Southwest side of road, approximately 61 metres or thereby south east from the extended kerbline of Moorhouse         |                                                                                                             |                                          |
| ON20-01   | ON20-01 Barrileau | Street            | Street, extending for a distance of 6.6 metres or thereby.                                                            |                                                                                                             |                                          |
| ON20 02   | Darrhand          | Auburn Drive      | Northwest side of road, approximately 35 metres or thereby north west from the extended kerbline of Langton Crescent, |                                                                                                             |                                          |
| ON20-02   | Barrhead          | Auburn Drive      | extending for a distance of 6.6 metres or thereby.                                                                    |                                                                                                             |                                          |
| ON20 02   | Barrhead          | Aurs              | Southwest side of road, approximately 15 metres or thereby north west from the extended kerbline of Aurs Drive,       |                                                                                                             |                                          |
| ON20-03   | Barrneau          | Crescent          | extending for a distance of 6.6 metres or thereby.                                                                    |                                                                                                             |                                          |
| ON20-04   | Barrhead          | Aurs              | Northeast side of road, approximately 35 metres or thereby north west from the extended of Aurs Crescent (main road), |                                                                                                             |                                          |
| UN20-04   | barrieau          | Crescent          | extending for a distance of 6.6 metres or thereby.                                                                    |                                                                                                             |                                          |
| ON20-05   | Barrhead          | Aurs              | Northwest side of road, approximately 109 metres or thereby north west from the extended kerbline of Aurs Road,       |                                                                                                             |                                          |
| UN20-05   | barrieau          | Crescent          | extending for a distance of 6.6 metres or thereby.                                                                    |                                                                                                             |                                          |
| ON20-06   | Barrhead          | Aurs Drive        | Southeast side of road, approximately 42 metres or thereby north east from the extended kerbline of Patterton Drive,  |                                                                                                             |                                          |
| ON20-00   | Barrieau          | Aurs Drive        | extending for a distance of 6.6 metres or thereby.                                                                    |                                                                                                             |                                          |
| ON20-07   | Barrhead          | Aurs Road         | West side of road, approximately 50 metres north from the extended north kerbline of Manse Court, extending for a     |                                                                                                             |                                          |
| 011/20-07 | Darrileau         | Aurs Noau         | distance of 6.6 metres or thereby.                                                                                    |                                                                                                             |                                          |
| ON20-08   | Barrhead          | Aurs Road         | Northwest side of road, approximately 166 metres or thereby north west from the extended kerbline of Aurs Drive then  |                                                                                                             |                                          |
| 01120-08  | Darrilead         | Aurs Road         | south west for a distance of 20 metres round the corner, extending for a distance of 6.6 metres or thereby.           |                                                                                                             |                                          |
| ON20-09   | Barrhead          | arrhead Aurs Road | Southeast side of road, approximately 130 metres or thereby north west from the extended kerbline of Aurs Drive then  |                                                                                                             |                                          |
| 01120-03  | Darrilead         | Barricad Ad       | Aurs Road                                                                                                             | south west for a distance of 12 metres round the corner, extending for a distance of 6.6 metres or thereby. |                                          |
| ON20-10   | Barrhead          | Aurs Road         | Northeast side of road, approximately 89 metres or thereby north west from the extended kerbline of Braeside Drive,   |                                                                                                             |                                          |
| 01120-10  | Darrilead         | Aurs Road         | extending for a distance of 6.6 metres or thereby.                                                                    |                                                                                                             |                                          |
| ON20-11   | 0-11 Barrhead     | Barnes            | Northwest side of road, approximately 47 metres or thereby north east from the extended kerbline of Dalmeny Drive,    |                                                                                                             |                                          |
| 01120-11  | Darrilead         | Street            | extending for a distance of 6.6 metres or thereby.                                                                    |                                                                                                             |                                          |
| ON20-12   | Barrhead          | Bellfield         | West side of road, approximately 7 metres or thereby north from the extended kerbline of Fereneze Avenue, extending   |                                                                                                             |                                          |
| 01120 12  | Barricaa          | Crescent          | for a distance of 6.6 metres or thereby.                                                                              |                                                                                                             |                                          |
| ON20-13   | Barrhead          | Blackwood         | Southwest side of road, approximately 34 metres or thereby south east from the extended kerbline of Kerr Street,      |                                                                                                             |                                          |
| 01120 15  | Barricaa          | Street            | extending for a distance of 6.6 metres or thereby.                                                                    |                                                                                                             |                                          |
| ON20-     | Barrhead          | Braeside          | West side of road, approximately 62 metres or thereby south east from the extended kerbline of Braeside Drive,        |                                                                                                             |                                          |
| 14-15     | Barricaa          | Crescent          | extending for a distance of 13 metres or thereby (2 bays).                                                            |                                                                                                             |                                          |
| ON20-16   | Barrhead          | Braeside          | Northwest side of road, approximately 23 metres or thereby south west from the extended kerbline of Aurs Road,        |                                                                                                             |                                          |
| 0.120 10  | Barricaa          | Drive             | extending for a distance of 6.6 metres or thereby.                                                                    |                                                                                                             |                                          |
| ON20-17   | Barrhead          | Campbell          | Northwest side of approximately 39 metres or thereby north east from the extended kerbline of Crebar Drive, extending |                                                                                                             |                                          |
| O1120-17  | Barrieau          | Barrnead          | Daiilleau                                                                                                             | Drive                                                                                                       | for a distance of 6.6 metres or thereby. |