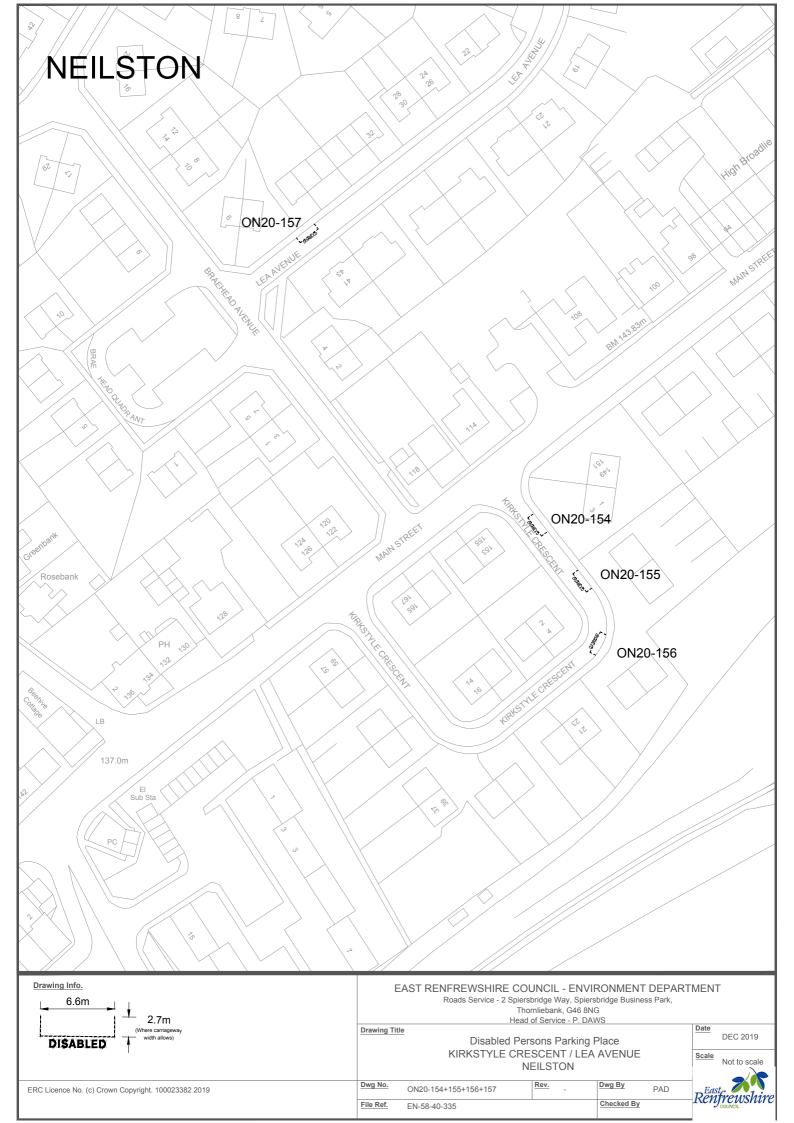

# **SCHEDULE 1**

| Ref No.   | Town              | Road              | Description                                                                                                           |                                                                                                             |                                          |
|-----------|-------------------|-------------------|-----------------------------------------------------------------------------------------------------------------------|-------------------------------------------------------------------------------------------------------------|------------------------------------------|
| ON 20 01  | Barrhead          | Arthurlie         | Southwest side of road, approximately 61 metres or thereby south east from the extended kerbline of Moorhouse         |                                                                                                             |                                          |
| ON20-01   | ON20-01 Barrileau | Street            | Street, extending for a distance of 6.6 metres or thereby.                                                            |                                                                                                             |                                          |
| ON20 02   | Darrhand          | Auburn Drive      | Northwest side of road, approximately 35 metres or thereby north west from the extended kerbline of Langton Crescent, |                                                                                                             |                                          |
| ON20-02   | Barrhead          | Auburn Drive      | extending for a distance of 6.6 metres or thereby.                                                                    |                                                                                                             |                                          |
| ON20 02   | Barrhead          | Aurs              | Southwest side of road, approximately 15 metres or thereby north west from the extended kerbline of Aurs Drive,       |                                                                                                             |                                          |
| ON20-03   | Barrneau          | Crescent          | extending for a distance of 6.6 metres or thereby.                                                                    |                                                                                                             |                                          |
| ON20-04   | Barrhead          | Aurs              | Northeast side of road, approximately 35 metres or thereby north west from the extended of Aurs Crescent (main road), |                                                                                                             |                                          |
| UN20-04   | barrieau          | Crescent          | extending for a distance of 6.6 metres or thereby.                                                                    |                                                                                                             |                                          |
| ON20-05   | Barrhead          | Aurs              | Northwest side of road, approximately 109 metres or thereby north west from the extended kerbline of Aurs Road,       |                                                                                                             |                                          |
| UN20-05   | barrieau          | Crescent          | extending for a distance of 6.6 metres or thereby.                                                                    |                                                                                                             |                                          |
| ON20-06   | Barrhead          | Aurs Drive        | Southeast side of road, approximately 42 metres or thereby north east from the extended kerbline of Patterton Drive,  |                                                                                                             |                                          |
| ON20-00   | Barrieau          | Aurs Drive        | extending for a distance of 6.6 metres or thereby.                                                                    |                                                                                                             |                                          |
| ON20-07   | Barrhead          | Aurs Road         | West side of road, approximately 50 metres north from the extended north kerbline of Manse Court, extending for a     |                                                                                                             |                                          |
| 011/20-07 | Darrileau         | Aurs Noau         | distance of 6.6 metres or thereby.                                                                                    |                                                                                                             |                                          |
| ON20-08   | Barrhead          | Aurs Road         | Northwest side of road, approximately 166 metres or thereby north west from the extended kerbline of Aurs Drive then  |                                                                                                             |                                          |
| 01120-08  | Darrilead         | Aurs Road         | south west for a distance of 20 metres round the corner, extending for a distance of 6.6 metres or thereby.           |                                                                                                             |                                          |
| ON20-09   | Barrhead          | arrhead Aurs Road | Southeast side of road, approximately 130 metres or thereby north west from the extended kerbline of Aurs Drive then  |                                                                                                             |                                          |
| 01120-03  | Darrilead         | Barricad Ad       | Aurs Road                                                                                                             | south west for a distance of 12 metres round the corner, extending for a distance of 6.6 metres or thereby. |                                          |
| ON20-10   | Barrhead          | Aurs Road         | Northeast side of road, approximately 89 metres or thereby north west from the extended kerbline of Braeside Drive,   |                                                                                                             |                                          |
| 01120-10  | Darrilead         | Aurs Road         | extending for a distance of 6.6 metres or thereby.                                                                    |                                                                                                             |                                          |
| ON20-11   | 0-11 Barrhead     | Barnes            | Northwest side of road, approximately 47 metres or thereby north east from the extended kerbline of Dalmeny Drive,    |                                                                                                             |                                          |
| 01120-11  | Darrilead         | Street            | extending for a distance of 6.6 metres or thereby.                                                                    |                                                                                                             |                                          |
| ON20-12   | Barrhead          | Bellfield         | West side of road, approximately 7 metres or thereby north from the extended kerbline of Fereneze Avenue, extending   |                                                                                                             |                                          |
| 01120 12  | Barricaa          | Crescent          | for a distance of 6.6 metres or thereby.                                                                              |                                                                                                             |                                          |
| ON20-13   | Barrhead          | Blackwood         | Southwest side of road, approximately 34 metres or thereby south east from the extended kerbline of Kerr Street,      |                                                                                                             |                                          |
| 01120 15  | Barricaa          | Street            | extending for a distance of 6.6 metres or thereby.                                                                    |                                                                                                             |                                          |
| ON20-     | Barrhead          | Braeside          | West side of road, approximately 62 metres or thereby south east from the extended kerbline of Braeside Drive,        |                                                                                                             |                                          |
| 14-15     | Barricaa          | Crescent          | extending for a distance of 13 metres or thereby (2 bays).                                                            |                                                                                                             |                                          |
| ON20-16   | Barrhead          | Braeside          | Northwest side of road, approximately 23 metres or thereby south west from the extended kerbline of Aurs Road,        |                                                                                                             |                                          |
| 0.120 10  | Barricaa          | Drive             | extending for a distance of 6.6 metres or thereby.                                                                    |                                                                                                             |                                          |
| ON20-17   | Barrhead          | Campbell          | Northwest side of approximately 39 metres or thereby north east from the extended kerbline of Crebar Drive, extending |                                                                                                             |                                          |
| O1120-17  | Barrieau          | Barrnead          | Daiilleau                                                                                                             | Drive                                                                                                       | for a distance of 6.6 metres or thereby. |