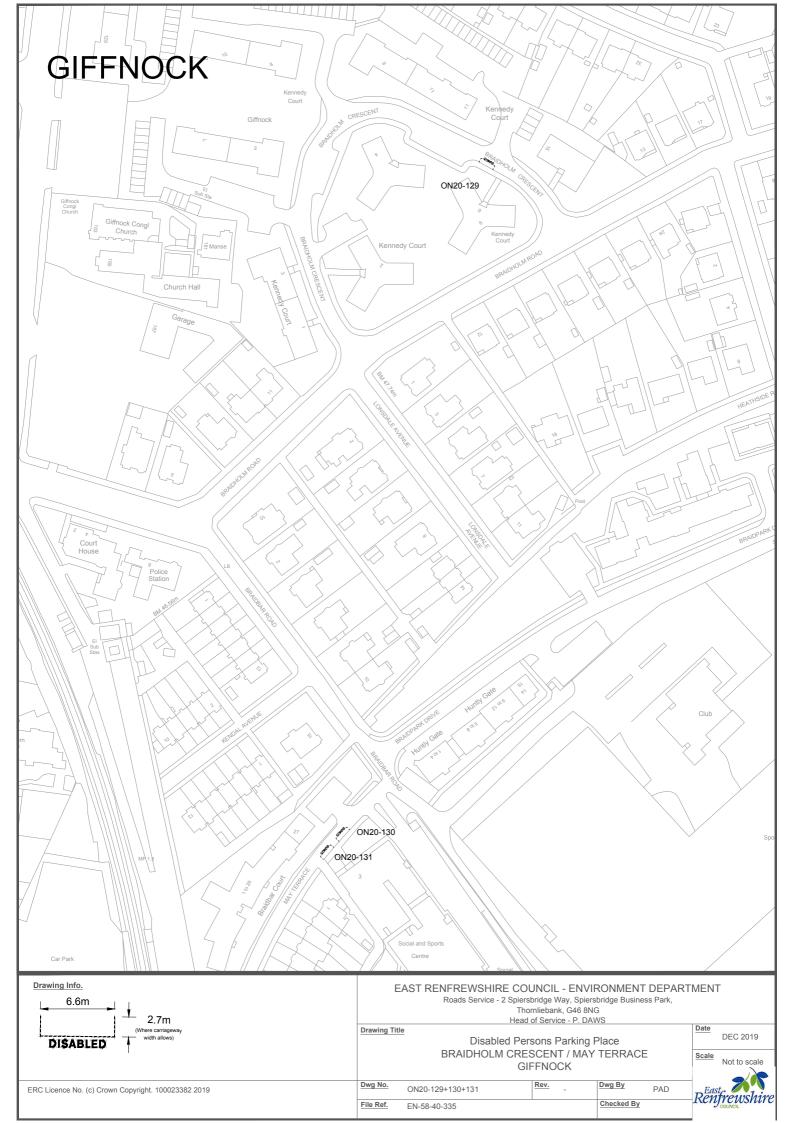

# **SCHEDULE 1**

| Ref No.   | Town              | Road              | Description                                                                                                           |                                                                                                             |                                          |
|-----------|-------------------|-------------------|-----------------------------------------------------------------------------------------------------------------------|-------------------------------------------------------------------------------------------------------------|------------------------------------------|
| ON 20 01  | Barrhead          | Arthurlie         | Southwest side of road, approximately 61 metres or thereby south east from the extended kerbline of Moorhouse         |                                                                                                             |                                          |
| ON20-01   | ON20-01 Barrileau | Street            | Street, extending for a distance of 6.6 metres or thereby.                                                            |                                                                                                             |                                          |
| ON20 02   | Darrhand          | Auburn Drive      | Northwest side of road, approximately 35 metres or thereby north west from the extended kerbline of Langton Crescent, |                                                                                                             |                                          |
| ON20-02   | Barrhead          | Auburn Drive      | extending for a distance of 6.6 metres or thereby.                                                                    |                                                                                                             |                                          |
| ON20 02   | Barrhead          | Aurs              | Southwest side of road, approximately 15 metres or thereby north west from the extended kerbline of Aurs Drive,       |                                                                                                             |                                          |
| ON20-03   | Barrneau          | Crescent          | extending for a distance of 6.6 metres or thereby.                                                                    |                                                                                                             |                                          |
| ON20-04   | Barrhead          | Aurs              | Northeast side of road, approximately 35 metres or thereby north west from the extended of Aurs Crescent (main road), |                                                                                                             |                                          |
| UN20-04   | barrieau          | Crescent          | extending for a distance of 6.6 metres or thereby.                                                                    |                                                                                                             |                                          |
| ON20-05   | Barrhead          | Aurs              | Northwest side of road, approximately 109 metres or thereby north west from the extended kerbline of Aurs Road,       |                                                                                                             |                                          |
| UN20-05   | barrieau          | Crescent          | extending for a distance of 6.6 metres or thereby.                                                                    |                                                                                                             |                                          |
| ON20-06   | Barrhead          | Aurs Drive        | Southeast side of road, approximately 42 metres or thereby north east from the extended kerbline of Patterton Drive,  |                                                                                                             |                                          |
| ON20-00   | Barrieau          | Aurs Drive        | extending for a distance of 6.6 metres or thereby.                                                                    |                                                                                                             |                                          |
| ON20-07   | Barrhead          | Aurs Road         | West side of road, approximately 50 metres north from the extended north kerbline of Manse Court, extending for a     |                                                                                                             |                                          |
| 011/20-07 | Darrileau         | Aurs Noau         | distance of 6.6 metres or thereby.                                                                                    |                                                                                                             |                                          |
| ON20-08   | Barrhead          | Aurs Road         | Northwest side of road, approximately 166 metres or thereby north west from the extended kerbline of Aurs Drive then  |                                                                                                             |                                          |
| 01120-08  | Darrilead         | Aurs Road         | south west for a distance of 20 metres round the corner, extending for a distance of 6.6 metres or thereby.           |                                                                                                             |                                          |
| ON20-09   | Barrhead          | arrhead Aurs Road | Southeast side of road, approximately 130 metres or thereby north west from the extended kerbline of Aurs Drive then  |                                                                                                             |                                          |
| 01120-03  | Darrilead         | Barricad Ad       | Aurs Road                                                                                                             | south west for a distance of 12 metres round the corner, extending for a distance of 6.6 metres or thereby. |                                          |
| ON20-10   | Barrhead          | Aurs Road         | Northeast side of road, approximately 89 metres or thereby north west from the extended kerbline of Braeside Drive,   |                                                                                                             |                                          |
| 01120-10  | Darrilead         | Aurs Road         | extending for a distance of 6.6 metres or thereby.                                                                    |                                                                                                             |                                          |
| ON20-11   | 0-11 Barrhead     | Barnes            | Northwest side of road, approximately 47 metres or thereby north east from the extended kerbline of Dalmeny Drive,    |                                                                                                             |                                          |
| 01120-11  | Darrilead         | Street            | extending for a distance of 6.6 metres or thereby.                                                                    |                                                                                                             |                                          |
| ON20-12   | Barrhead          | Bellfield         | West side of road, approximately 7 metres or thereby north from the extended kerbline of Fereneze Avenue, extending   |                                                                                                             |                                          |
| 01120 12  | Barricaa          | Crescent          | for a distance of 6.6 metres or thereby.                                                                              |                                                                                                             |                                          |
| ON20-13   | Barrhead          | Blackwood         | Southwest side of road, approximately 34 metres or thereby south east from the extended kerbline of Kerr Street,      |                                                                                                             |                                          |
| 01120 15  | Barricaa          | Street            | extending for a distance of 6.6 metres or thereby.                                                                    |                                                                                                             |                                          |
| ON20-     | Barrhead          | Braeside          | West side of road, approximately 62 metres or thereby south east from the extended kerbline of Braeside Drive,        |                                                                                                             |                                          |
| 14-15     | Barricaa          | Crescent          | extending for a distance of 13 metres or thereby (2 bays).                                                            |                                                                                                             |                                          |
| ON20-16   | Barrhead          | Braeside          | Northwest side of road, approximately 23 metres or thereby south west from the extended kerbline of Aurs Road,        |                                                                                                             |                                          |
| 0.120 10  | Barricaa          | Drive             | extending for a distance of 6.6 metres or thereby.                                                                    |                                                                                                             |                                          |
| ON20-17   | Barrhead          | Campbell          | Northwest side of approximately 39 metres or thereby north east from the extended kerbline of Crebar Drive, extending |                                                                                                             |                                          |
| O1120-17  | Barrieau          | Barrnead          | Daiilleau                                                                                                             | Drive                                                                                                       | for a distance of 6.6 metres or thereby. |