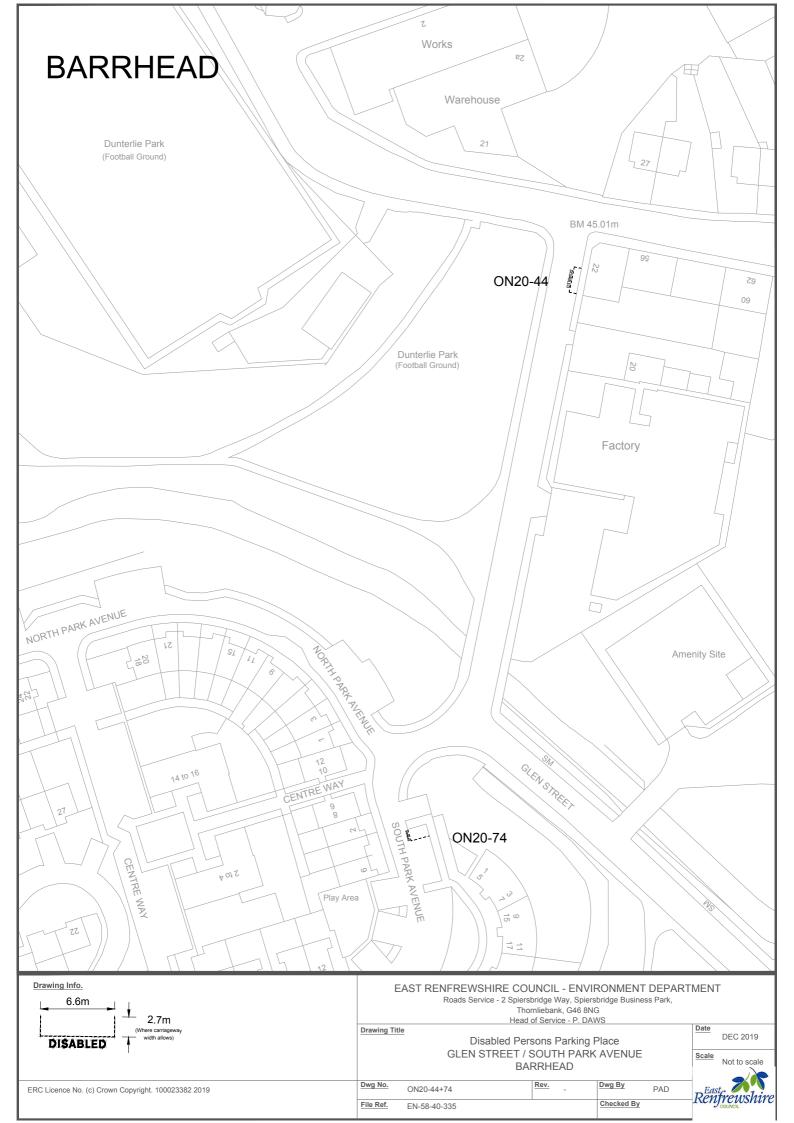

# **SCHEDULE 1**

| Ref No.   | Town              | Road              | Description                                                                                                           |                                                                                                             |                                          |
|-----------|-------------------|-------------------|-----------------------------------------------------------------------------------------------------------------------|-------------------------------------------------------------------------------------------------------------|------------------------------------------|
| ON 20 01  | Barrhead          | Arthurlie         | Southwest side of road, approximately 61 metres or thereby south east from the extended kerbline of Moorhouse         |                                                                                                             |                                          |
| ON20-01   | ON20-01 Barrileau | Street            | Street, extending for a distance of 6.6 metres or thereby.                                                            |                                                                                                             |                                          |
| ON20 02   | Darrhand          | Auburn Drive      | Northwest side of road, approximately 35 metres or thereby north west from the extended kerbline of Langton Crescent, |                                                                                                             |                                          |
| ON20-02   | Barrhead          | Auburn Drive      | extending for a distance of 6.6 metres or thereby.                                                                    |                                                                                                             |                                          |
| ON20 02   | Barrhead          | Aurs              | Southwest side of road, approximately 15 metres or thereby north west from the extended kerbline of Aurs Drive,       |                                                                                                             |                                          |
| ON20-03   | Barrneau          | Crescent          | extending for a distance of 6.6 metres or thereby.                                                                    |                                                                                                             |                                          |
| ON20-04   | Barrhead          | Aurs              | Northeast side of road, approximately 35 metres or thereby north west from the extended of Aurs Crescent (main road), |                                                                                                             |                                          |
| UN20-04   | barrieau          | Crescent          | extending for a distance of 6.6 metres or thereby.                                                                    |                                                                                                             |                                          |
| ON20-05   | Barrhead          | Aurs              | Northwest side of road, approximately 109 metres or thereby north west from the extended kerbline of Aurs Road,       |                                                                                                             |                                          |
| UN20-05   | barrieau          | Crescent          | extending for a distance of 6.6 metres or thereby.                                                                    |                                                                                                             |                                          |
| ON20-06   | Barrhead          | Aurs Drive        | Southeast side of road, approximately 42 metres or thereby north east from the extended kerbline of Patterton Drive,  |                                                                                                             |                                          |
| ON20-00   | Barrieau          | Aurs Drive        | extending for a distance of 6.6 metres or thereby.                                                                    |                                                                                                             |                                          |
| ON20-07   | Barrhead          | Aurs Road         | West side of road, approximately 50 metres north from the extended north kerbline of Manse Court, extending for a     |                                                                                                             |                                          |
| 011/20-07 | Darrileau         | Aurs Noau         | distance of 6.6 metres or thereby.                                                                                    |                                                                                                             |                                          |
| ON20-08   | Barrhead          | Aurs Road         | Northwest side of road, approximately 166 metres or thereby north west from the extended kerbline of Aurs Drive then  |                                                                                                             |                                          |
| 01120-08  | Darrilead         | Aurs Road         | south west for a distance of 20 metres round the corner, extending for a distance of 6.6 metres or thereby.           |                                                                                                             |                                          |
| ON20-09   | Barrhead          | arrhead Aurs Road | Southeast side of road, approximately 130 metres or thereby north west from the extended kerbline of Aurs Drive then  |                                                                                                             |                                          |
| 01120-03  | Darrilead         | Barricad Ad       | Aurs Road                                                                                                             | south west for a distance of 12 metres round the corner, extending for a distance of 6.6 metres or thereby. |                                          |
| ON20-10   | Barrhead          | Aurs Road         | Northeast side of road, approximately 89 metres or thereby north west from the extended kerbline of Braeside Drive,   |                                                                                                             |                                          |
| 01120-10  | Darrilead         | Aurs Road         | extending for a distance of 6.6 metres or thereby.                                                                    |                                                                                                             |                                          |
| ON20-11   | 0-11 Barrhead     | Barnes            | Northwest side of road, approximately 47 metres or thereby north east from the extended kerbline of Dalmeny Drive,    |                                                                                                             |                                          |
| 01120-11  | Darrilead         | Street            | extending for a distance of 6.6 metres or thereby.                                                                    |                                                                                                             |                                          |
| ON20-12   | Barrhead          | Bellfield         | West side of road, approximately 7 metres or thereby north from the extended kerbline of Fereneze Avenue, extending   |                                                                                                             |                                          |
| 01120 12  | Barricaa          | Crescent          | for a distance of 6.6 metres or thereby.                                                                              |                                                                                                             |                                          |
| ON20-13   | Barrhead          | Blackwood         | Southwest side of road, approximately 34 metres or thereby south east from the extended kerbline of Kerr Street,      |                                                                                                             |                                          |
| 01120 15  | Barricaa          | Street            | extending for a distance of 6.6 metres or thereby.                                                                    |                                                                                                             |                                          |
| ON20-     | Barrhead          | Braeside          | West side of road, approximately 62 metres or thereby south east from the extended kerbline of Braeside Drive,        |                                                                                                             |                                          |
| 14-15     | Barricaa          | Crescent          | extending for a distance of 13 metres or thereby (2 bays).                                                            |                                                                                                             |                                          |
| ON20-16   | Barrhead          | Braeside          | Northwest side of road, approximately 23 metres or thereby south west from the extended kerbline of Aurs Road,        |                                                                                                             |                                          |
| 0.120 10  | Barricaa          | Drive             | extending for a distance of 6.6 metres or thereby.                                                                    |                                                                                                             |                                          |
| ON20-17   | Barrhead          | Campbell          | Northwest side of approximately 39 metres or thereby north east from the extended kerbline of Crebar Drive, extending |                                                                                                             |                                          |
| O1120-17  | Barrieau          | Barrnead          | Daiilleau                                                                                                             | Drive                                                                                                       | for a distance of 6.6 metres or thereby. |