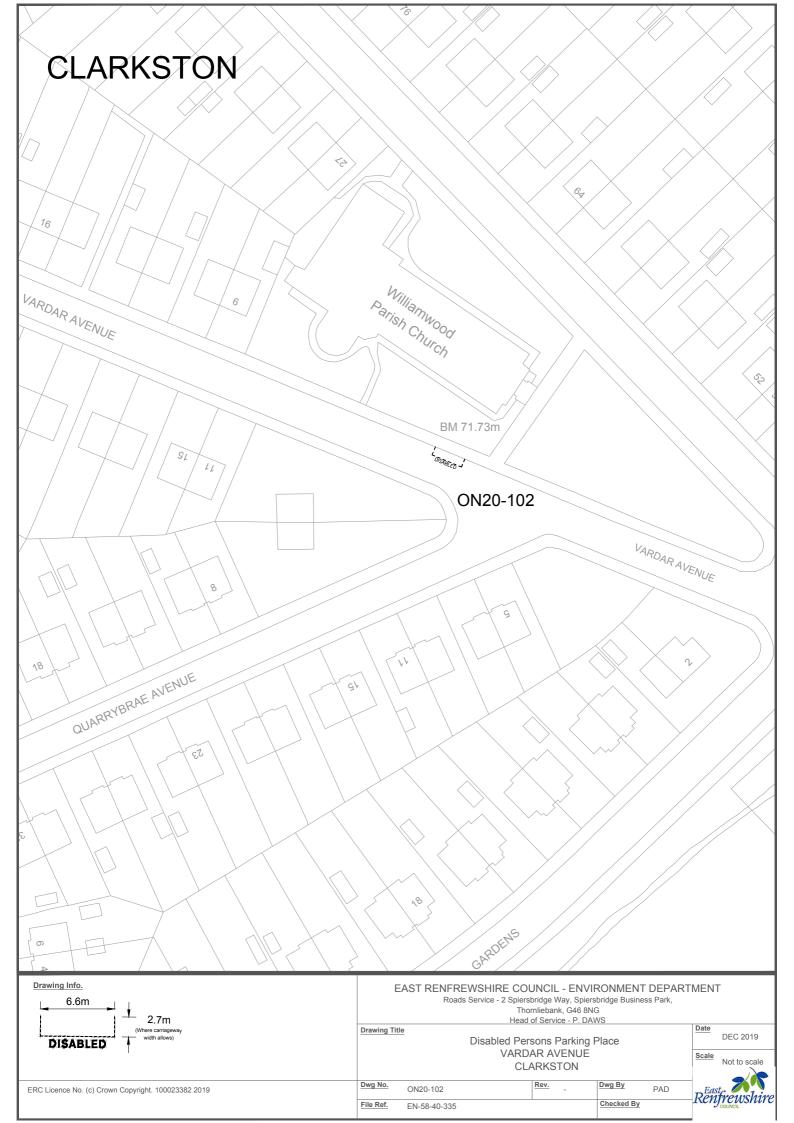

# **SCHEDULE 1**

| Ref No.   | Town              | Road              | Description                                                                                                           |                                                                                                             |                                          |
|-----------|-------------------|-------------------|-----------------------------------------------------------------------------------------------------------------------|-------------------------------------------------------------------------------------------------------------|------------------------------------------|
| ON 20 01  | Barrhead          | Arthurlie         | Southwest side of road, approximately 61 metres or thereby south east from the extended kerbline of Moorhouse         |                                                                                                             |                                          |
| ON20-01   | ON20-01 Barrileau | Street            | Street, extending for a distance of 6.6 metres or thereby.                                                            |                                                                                                             |                                          |
| ON20 02   | Darrhand          | Auburn Drive      | Northwest side of road, approximately 35 metres or thereby north west from the extended kerbline of Langton Crescent, |                                                                                                             |                                          |
| ON20-02   | Barrhead          | Auburn Drive      | extending for a distance of 6.6 metres or thereby.                                                                    |                                                                                                             |                                          |
| ON20 02   | Barrhead          | Aurs              | Southwest side of road, approximately 15 metres or thereby north west from the extended kerbline of Aurs Drive,       |                                                                                                             |                                          |
| ON20-03   | Barrneau          | Crescent          | extending for a distance of 6.6 metres or thereby.                                                                    |                                                                                                             |                                          |
| ON20-04   | Barrhead          | Aurs              | Northeast side of road, approximately 35 metres or thereby north west from the extended of Aurs Crescent (main road), |                                                                                                             |                                          |
| UN20-04   | barrieau          | Crescent          | extending for a distance of 6.6 metres or thereby.                                                                    |                                                                                                             |                                          |
| ON20-05   | Barrhead          | Aurs              | Northwest side of road, approximately 109 metres or thereby north west from the extended kerbline of Aurs Road,       |                                                                                                             |                                          |
| UN20-05   | barrieau          | Crescent          | extending for a distance of 6.6 metres or thereby.                                                                    |                                                                                                             |                                          |
| ON20-06   | Barrhead          | Aurs Drive        | Southeast side of road, approximately 42 metres or thereby north east from the extended kerbline of Patterton Drive,  |                                                                                                             |                                          |
| ON20-00   | Barrieau          | Aurs Drive        | extending for a distance of 6.6 metres or thereby.                                                                    |                                                                                                             |                                          |
| ON20-07   | Barrhead          | Aurs Road         | West side of road, approximately 50 metres north from the extended north kerbline of Manse Court, extending for a     |                                                                                                             |                                          |
| 011/20-07 | Darrileau         | Aurs Noau         | distance of 6.6 metres or thereby.                                                                                    |                                                                                                             |                                          |
| ON20-08   | Barrhead          | Aurs Road         | Northwest side of road, approximately 166 metres or thereby north west from the extended kerbline of Aurs Drive then  |                                                                                                             |                                          |
| 01120-08  | Darrilead         | Aurs Road         | south west for a distance of 20 metres round the corner, extending for a distance of 6.6 metres or thereby.           |                                                                                                             |                                          |
| ON20-09   | Barrhead          | arrhead Aurs Road | Southeast side of road, approximately 130 metres or thereby north west from the extended kerbline of Aurs Drive then  |                                                                                                             |                                          |
| 01120-03  | Darrilead         | Barricad Ad       | Aurs Road                                                                                                             | south west for a distance of 12 metres round the corner, extending for a distance of 6.6 metres or thereby. |                                          |
| ON20-10   | Barrhead          | Aurs Road         | Northeast side of road, approximately 89 metres or thereby north west from the extended kerbline of Braeside Drive,   |                                                                                                             |                                          |
| 01120-10  | Darrilead         | Aurs Road         | extending for a distance of 6.6 metres or thereby.                                                                    |                                                                                                             |                                          |
| ON20-11   | 0-11 Barrhead     | Barnes            | Northwest side of road, approximately 47 metres or thereby north east from the extended kerbline of Dalmeny Drive,    |                                                                                                             |                                          |
| 01120-11  | Darrilead         | Street            | extending for a distance of 6.6 metres or thereby.                                                                    |                                                                                                             |                                          |
| ON20-12   | Barrhead          | Bellfield         | West side of road, approximately 7 metres or thereby north from the extended kerbline of Fereneze Avenue, extending   |                                                                                                             |                                          |
| 01120 12  | Barricaa          | Crescent          | for a distance of 6.6 metres or thereby.                                                                              |                                                                                                             |                                          |
| ON20-13   | Barrhead          | Blackwood         | Southwest side of road, approximately 34 metres or thereby south east from the extended kerbline of Kerr Street,      |                                                                                                             |                                          |
| 01120 15  | Barricaa          | Street            | extending for a distance of 6.6 metres or thereby.                                                                    |                                                                                                             |                                          |
| ON20-     | Barrhead          | Braeside          | West side of road, approximately 62 metres or thereby south east from the extended kerbline of Braeside Drive,        |                                                                                                             |                                          |
| 14-15     | Barricaa          | Crescent          | extending for a distance of 13 metres or thereby (2 bays).                                                            |                                                                                                             |                                          |
| ON20-16   | Barrhead          | Braeside          | Northwest side of road, approximately 23 metres or thereby south west from the extended kerbline of Aurs Road,        |                                                                                                             |                                          |
| 0.120 10  | Barricaa          | Drive             | extending for a distance of 6.6 metres or thereby.                                                                    |                                                                                                             |                                          |
| ON20-17   | Barrhead          | Campbell          | Northwest side of approximately 39 metres or thereby north east from the extended kerbline of Crebar Drive, extending |                                                                                                             |                                          |
| O1120-17  | Barrieau          | Barrnead          | Daiilleau                                                                                                             | Drive                                                                                                       | for a distance of 6.6 metres or thereby. |