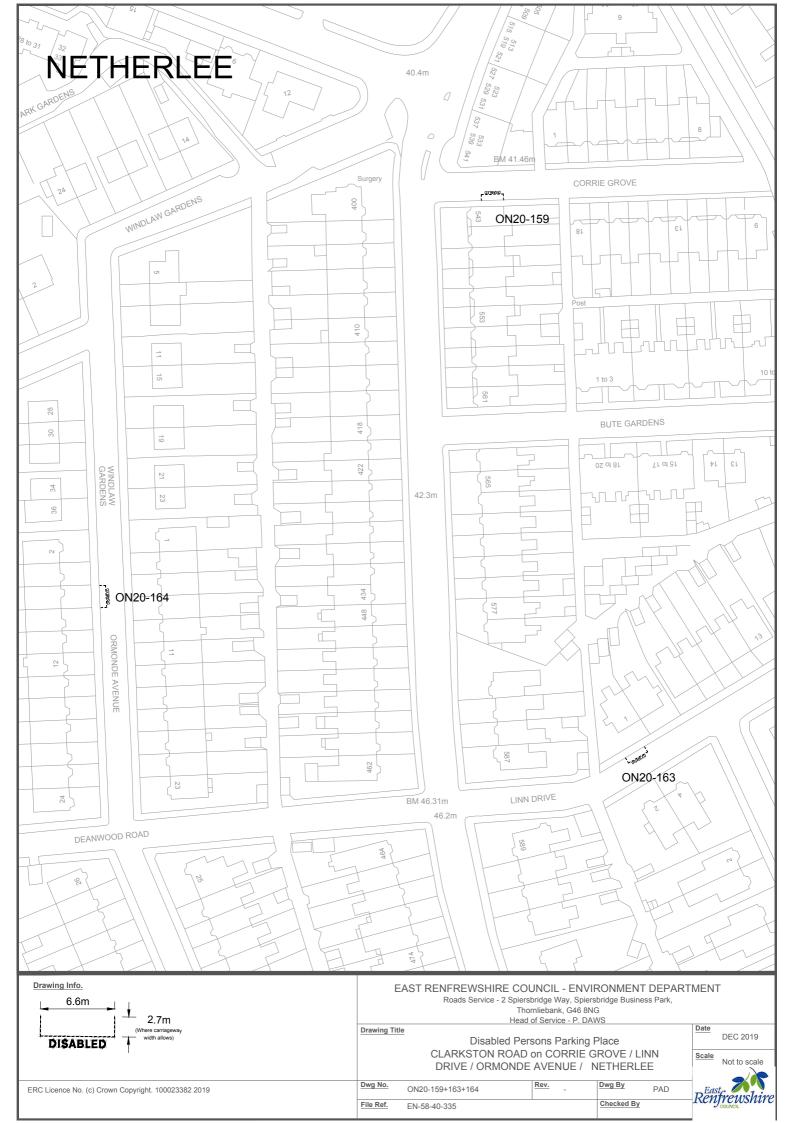

# **SCHEDULE 1**

| Ref No.   | Town              | Road              | Description                                                                                                           |                                                                                                             |                                          |
|-----------|-------------------|-------------------|-----------------------------------------------------------------------------------------------------------------------|-------------------------------------------------------------------------------------------------------------|------------------------------------------|
| ON 20 01  | Barrhead          | Arthurlie         | Southwest side of road, approximately 61 metres or thereby south east from the extended kerbline of Moorhouse         |                                                                                                             |                                          |
| ON20-01   | ON20-01 Barrileau | Street            | Street, extending for a distance of 6.6 metres or thereby.                                                            |                                                                                                             |                                          |
| ON20 02   | Darrhand          | Auburn Drive      | Northwest side of road, approximately 35 metres or thereby north west from the extended kerbline of Langton Crescent, |                                                                                                             |                                          |
| ON20-02   | Barrhead          | Auburn Drive      | extending for a distance of 6.6 metres or thereby.                                                                    |                                                                                                             |                                          |
| ON20 02   | Barrhead          | Aurs              | Southwest side of road, approximately 15 metres or thereby north west from the extended kerbline of Aurs Drive,       |                                                                                                             |                                          |
| ON20-03   | Barrneau          | Crescent          | extending for a distance of 6.6 metres or thereby.                                                                    |                                                                                                             |                                          |
| ON20-04   | Barrhead          | Aurs              | Northeast side of road, approximately 35 metres or thereby north west from the extended of Aurs Crescent (main road), |                                                                                                             |                                          |
| UN20-04   | barrieau          | Crescent          | extending for a distance of 6.6 metres or thereby.                                                                    |                                                                                                             |                                          |
| ON20-05   | Barrhead          | Aurs              | Northwest side of road, approximately 109 metres or thereby north west from the extended kerbline of Aurs Road,       |                                                                                                             |                                          |
| UN20-05   | barrieau          | Crescent          | extending for a distance of 6.6 metres or thereby.                                                                    |                                                                                                             |                                          |
| ON20-06   | Barrhead          | Aurs Drive        | Southeast side of road, approximately 42 metres or thereby north east from the extended kerbline of Patterton Drive,  |                                                                                                             |                                          |
| ON20-00   | Barrieau          | Aurs Drive        | extending for a distance of 6.6 metres or thereby.                                                                    |                                                                                                             |                                          |
| ON20-07   | Barrhead          | Aurs Road         | West side of road, approximately 50 metres north from the extended north kerbline of Manse Court, extending for a     |                                                                                                             |                                          |
| 011/20-07 | Darrileau         | Aurs Noau         | distance of 6.6 metres or thereby.                                                                                    |                                                                                                             |                                          |
| ON20-08   | Barrhead          | Aurs Road         | Northwest side of road, approximately 166 metres or thereby north west from the extended kerbline of Aurs Drive then  |                                                                                                             |                                          |
| 01120-08  | Darrilead         | Aurs Road         | south west for a distance of 20 metres round the corner, extending for a distance of 6.6 metres or thereby.           |                                                                                                             |                                          |
| ON20-09   | Barrhead          | arrhead Aurs Road | Southeast side of road, approximately 130 metres or thereby north west from the extended kerbline of Aurs Drive then  |                                                                                                             |                                          |
| 01120-03  | Darrilead         | Barricad Ad       | Aurs Road                                                                                                             | south west for a distance of 12 metres round the corner, extending for a distance of 6.6 metres or thereby. |                                          |
| ON20-10   | Barrhead          | Aurs Road         | Northeast side of road, approximately 89 metres or thereby north west from the extended kerbline of Braeside Drive,   |                                                                                                             |                                          |
| 01120-10  | Darrilead         | Aurs Road         | extending for a distance of 6.6 metres or thereby.                                                                    |                                                                                                             |                                          |
| ON20-11   | 0-11 Barrhead     | Barnes            | Northwest side of road, approximately 47 metres or thereby north east from the extended kerbline of Dalmeny Drive,    |                                                                                                             |                                          |
| 01120-11  | Darrilead         | Street            | extending for a distance of 6.6 metres or thereby.                                                                    |                                                                                                             |                                          |
| ON20-12   | Barrhead          | Bellfield         | West side of road, approximately 7 metres or thereby north from the extended kerbline of Fereneze Avenue, extending   |                                                                                                             |                                          |
| 01120 12  | Barricaa          | Crescent          | for a distance of 6.6 metres or thereby.                                                                              |                                                                                                             |                                          |
| ON20-13   | Barrhead          | Blackwood         | Southwest side of road, approximately 34 metres or thereby south east from the extended kerbline of Kerr Street,      |                                                                                                             |                                          |
| 01120 15  | Barricaa          | Street            | extending for a distance of 6.6 metres or thereby.                                                                    |                                                                                                             |                                          |
| ON20-     | Barrhead          | Braeside          | West side of road, approximately 62 metres or thereby south east from the extended kerbline of Braeside Drive,        |                                                                                                             |                                          |
| 14-15     | Barricaa          | Crescent          | extending for a distance of 13 metres or thereby (2 bays).                                                            |                                                                                                             |                                          |
| ON20-16   | Barrhead          | Braeside          | Northwest side of road, approximately 23 metres or thereby south west from the extended kerbline of Aurs Road,        |                                                                                                             |                                          |
| 0.120 10  | Barricaa          | Drive             | extending for a distance of 6.6 metres or thereby.                                                                    |                                                                                                             |                                          |
| ON20-17   | Barrhead          | Campbell          | Northwest side of approximately 39 metres or thereby north east from the extended kerbline of Crebar Drive, extending |                                                                                                             |                                          |
| O1120-17  | Barrieau          | Barrnead          | Daiilleau                                                                                                             | Drive                                                                                                       | for a distance of 6.6 metres or thereby. |