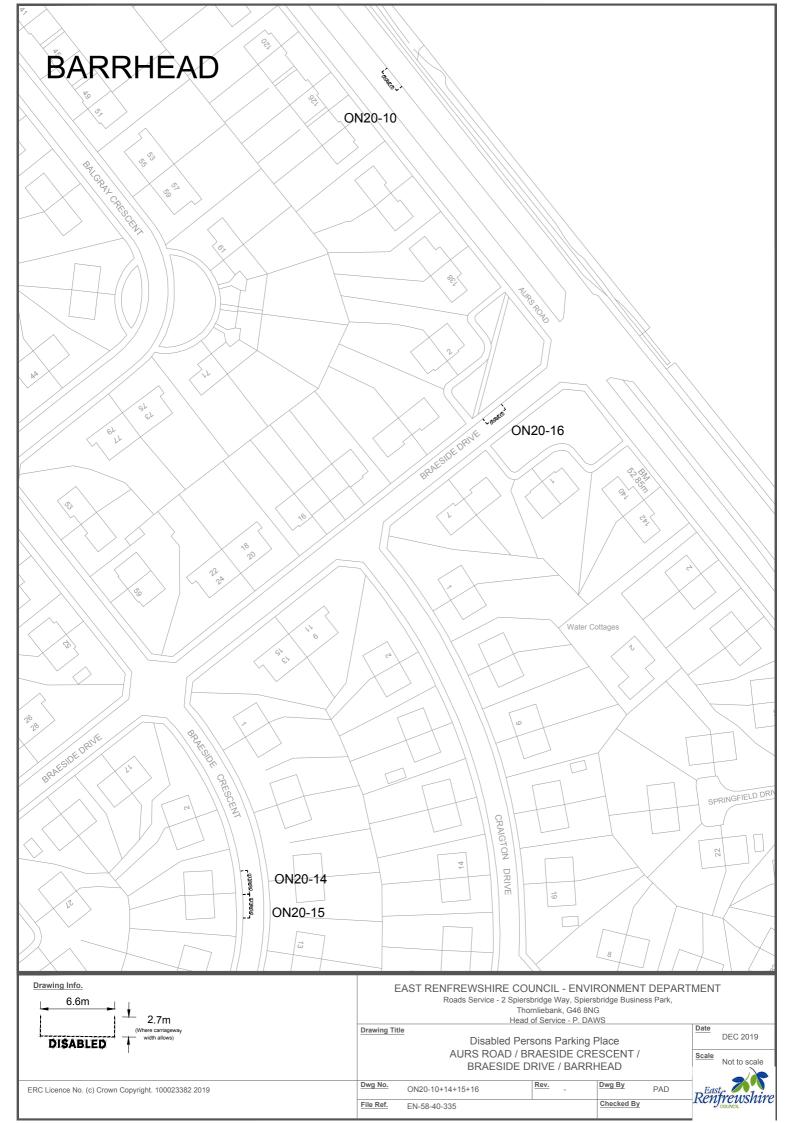

# **SCHEDULE 1**

| Ref No.   | Town              | Road              | Description                                                                                                           |                                                                                                             |                                          |
|-----------|-------------------|-------------------|-----------------------------------------------------------------------------------------------------------------------|-------------------------------------------------------------------------------------------------------------|------------------------------------------|
| ON 20 01  | Barrhead          | Arthurlie         | Southwest side of road, approximately 61 metres or thereby south east from the extended kerbline of Moorhouse         |                                                                                                             |                                          |
| ON20-01   | ON20-01 Barrileau | Street            | Street, extending for a distance of 6.6 metres or thereby.                                                            |                                                                                                             |                                          |
| ON20 02   | Darrhand          | Auburn Drive      | Northwest side of road, approximately 35 metres or thereby north west from the extended kerbline of Langton Crescent, |                                                                                                             |                                          |
| ON20-02   | Barrhead          | Auburn Drive      | extending for a distance of 6.6 metres or thereby.                                                                    |                                                                                                             |                                          |
| ON20 02   | Barrhead          | Aurs              | Southwest side of road, approximately 15 metres or thereby north west from the extended kerbline of Aurs Drive,       |                                                                                                             |                                          |
| ON20-03   | Barrneau          | Crescent          | extending for a distance of 6.6 metres or thereby.                                                                    |                                                                                                             |                                          |
| ON20-04   | Barrhead          | Aurs              | Northeast side of road, approximately 35 metres or thereby north west from the extended of Aurs Crescent (main road), |                                                                                                             |                                          |
| UN20-04   | barrieau          | Crescent          | extending for a distance of 6.6 metres or thereby.                                                                    |                                                                                                             |                                          |
| ON20-05   | Barrhead          | Aurs              | Northwest side of road, approximately 109 metres or thereby north west from the extended kerbline of Aurs Road,       |                                                                                                             |                                          |
| UN20-05   | barrieau          | Crescent          | extending for a distance of 6.6 metres or thereby.                                                                    |                                                                                                             |                                          |
| ON20-06   | Barrhead          | Aurs Drive        | Southeast side of road, approximately 42 metres or thereby north east from the extended kerbline of Patterton Drive,  |                                                                                                             |                                          |
| ON20-00   | Barrieau          | Aurs Drive        | extending for a distance of 6.6 metres or thereby.                                                                    |                                                                                                             |                                          |
| ON20-07   | Barrhead          | Aurs Road         | West side of road, approximately 50 metres north from the extended north kerbline of Manse Court, extending for a     |                                                                                                             |                                          |
| 011/20-07 | Darrileau         | Aurs Noau         | distance of 6.6 metres or thereby.                                                                                    |                                                                                                             |                                          |
| ON20-08   | Barrhead          | Aurs Road         | Northwest side of road, approximately 166 metres or thereby north west from the extended kerbline of Aurs Drive then  |                                                                                                             |                                          |
| 01120-08  | Darrilead         | Aurs Road         | south west for a distance of 20 metres round the corner, extending for a distance of 6.6 metres or thereby.           |                                                                                                             |                                          |
| ON20-09   | Barrhead          | arrhead Aurs Road | Southeast side of road, approximately 130 metres or thereby north west from the extended kerbline of Aurs Drive then  |                                                                                                             |                                          |
| 01120-03  | Darrilead         | Barricad Ad       | Aurs Road                                                                                                             | south west for a distance of 12 metres round the corner, extending for a distance of 6.6 metres or thereby. |                                          |
| ON20-10   | Barrhead          | Aurs Road         | Northeast side of road, approximately 89 metres or thereby north west from the extended kerbline of Braeside Drive,   |                                                                                                             |                                          |
| 01120-10  | Darrilead         | Aurs Road         | extending for a distance of 6.6 metres or thereby.                                                                    |                                                                                                             |                                          |
| ON20-11   | 0-11 Barrhead     | Barnes            | Northwest side of road, approximately 47 metres or thereby north east from the extended kerbline of Dalmeny Drive,    |                                                                                                             |                                          |
| 01120-11  | Darrilead         | Street            | extending for a distance of 6.6 metres or thereby.                                                                    |                                                                                                             |                                          |
| ON20-12   | Barrhead          | Bellfield         | West side of road, approximately 7 metres or thereby north from the extended kerbline of Fereneze Avenue, extending   |                                                                                                             |                                          |
| 01120 12  | Barricaa          | Crescent          | for a distance of 6.6 metres or thereby.                                                                              |                                                                                                             |                                          |
| ON20-13   | Barrhead          | Blackwood         | Southwest side of road, approximately 34 metres or thereby south east from the extended kerbline of Kerr Street,      |                                                                                                             |                                          |
| 01120 15  | Barricaa          | Street            | extending for a distance of 6.6 metres or thereby.                                                                    |                                                                                                             |                                          |
| ON20-     | Barrhead          | Braeside          | West side of road, approximately 62 metres or thereby south east from the extended kerbline of Braeside Drive,        |                                                                                                             |                                          |
| 14-15     | Barricaa          | Crescent          | extending for a distance of 13 metres or thereby (2 bays).                                                            |                                                                                                             |                                          |
| ON20-16   | Barrhead          | Braeside          | Northwest side of road, approximately 23 metres or thereby south west from the extended kerbline of Aurs Road,        |                                                                                                             |                                          |
| 0.120 10  | Barricaa          | Drive             | extending for a distance of 6.6 metres or thereby.                                                                    |                                                                                                             |                                          |
| ON20-17   | Barrhead          | Campbell          | Northwest side of approximately 39 metres or thereby north east from the extended kerbline of Crebar Drive, extending |                                                                                                             |                                          |
| O1120-17  | Barrieau          | Barrnead          | Daiilleau                                                                                                             | Drive                                                                                                       | for a distance of 6.6 metres or thereby. |