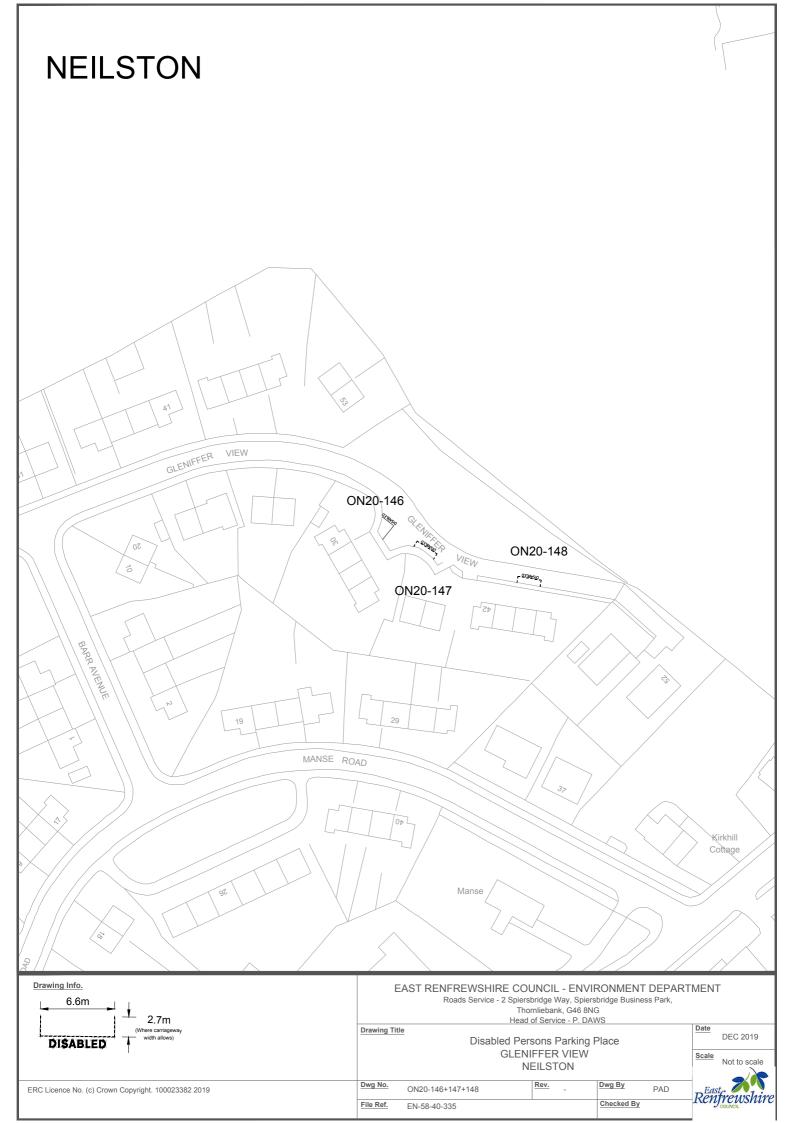

# **SCHEDULE 1**

| Ref No.   | Town              | Road              | Description                                                                                                           |                                                                                                             |                                          |
|-----------|-------------------|-------------------|-----------------------------------------------------------------------------------------------------------------------|-------------------------------------------------------------------------------------------------------------|------------------------------------------|
| ON 20 01  | Barrhead          | Arthurlie         | Southwest side of road, approximately 61 metres or thereby south east from the extended kerbline of Moorhouse         |                                                                                                             |                                          |
| ON20-01   | ON20-01 Barrileau | Street            | Street, extending for a distance of 6.6 metres or thereby.                                                            |                                                                                                             |                                          |
| ON20 02   | Darrhand          | Auburn Drive      | Northwest side of road, approximately 35 metres or thereby north west from the extended kerbline of Langton Crescent, |                                                                                                             |                                          |
| ON20-02   | Barrhead          | Auburn Drive      | extending for a distance of 6.6 metres or thereby.                                                                    |                                                                                                             |                                          |
| ON20 02   | Barrhead          | Aurs              | Southwest side of road, approximately 15 metres or thereby north west from the extended kerbline of Aurs Drive,       |                                                                                                             |                                          |
| ON20-03   | Barrneau          | Crescent          | extending for a distance of 6.6 metres or thereby.                                                                    |                                                                                                             |                                          |
| ON20-04   | Barrhead          | Aurs              | Northeast side of road, approximately 35 metres or thereby north west from the extended of Aurs Crescent (main road), |                                                                                                             |                                          |
| UN20-04   | barrieau          | Crescent          | extending for a distance of 6.6 metres or thereby.                                                                    |                                                                                                             |                                          |
| ON20-05   | Barrhead          | Aurs              | Northwest side of road, approximately 109 metres or thereby north west from the extended kerbline of Aurs Road,       |                                                                                                             |                                          |
| UN20-05   | barrieau          | Crescent          | extending for a distance of 6.6 metres or thereby.                                                                    |                                                                                                             |                                          |
| ON20-06   | Barrhead          | Aurs Drive        | Southeast side of road, approximately 42 metres or thereby north east from the extended kerbline of Patterton Drive,  |                                                                                                             |                                          |
| ON20-00   | Barrieau          | Aurs Drive        | extending for a distance of 6.6 metres or thereby.                                                                    |                                                                                                             |                                          |
| ON20-07   | Barrhead          | Aurs Road         | West side of road, approximately 50 metres north from the extended north kerbline of Manse Court, extending for a     |                                                                                                             |                                          |
| 011/20-07 | Darrileau         | Aurs Noau         | distance of 6.6 metres or thereby.                                                                                    |                                                                                                             |                                          |
| ON20-08   | Barrhead          | Aurs Road         | Northwest side of road, approximately 166 metres or thereby north west from the extended kerbline of Aurs Drive then  |                                                                                                             |                                          |
| 01120-08  | Darrilead         | Aurs Road         | south west for a distance of 20 metres round the corner, extending for a distance of 6.6 metres or thereby.           |                                                                                                             |                                          |
| ON20-09   | Barrhead          | arrhead Aurs Road | Southeast side of road, approximately 130 metres or thereby north west from the extended kerbline of Aurs Drive then  |                                                                                                             |                                          |
| 01120-03  | Darrilead         | Barricad Ad       | Aurs Road                                                                                                             | south west for a distance of 12 metres round the corner, extending for a distance of 6.6 metres or thereby. |                                          |
| ON20-10   | Barrhead          | Aurs Road         | Northeast side of road, approximately 89 metres or thereby north west from the extended kerbline of Braeside Drive,   |                                                                                                             |                                          |
| 01120-10  | Darrilead         | Aurs Road         | extending for a distance of 6.6 metres or thereby.                                                                    |                                                                                                             |                                          |
| ON20-11   | 0-11 Barrhead     | Barnes            | Northwest side of road, approximately 47 metres or thereby north east from the extended kerbline of Dalmeny Drive,    |                                                                                                             |                                          |
| 01120-11  | Darrilead         | Street            | extending for a distance of 6.6 metres or thereby.                                                                    |                                                                                                             |                                          |
| ON20-12   | Barrhead          | Bellfield         | West side of road, approximately 7 metres or thereby north from the extended kerbline of Fereneze Avenue, extending   |                                                                                                             |                                          |
| 01120 12  | Barricaa          | Crescent          | for a distance of 6.6 metres or thereby.                                                                              |                                                                                                             |                                          |
| ON20-13   | Barrhead          | Blackwood         | Southwest side of road, approximately 34 metres or thereby south east from the extended kerbline of Kerr Street,      |                                                                                                             |                                          |
| 01120 15  | Barricaa          | Street            | extending for a distance of 6.6 metres or thereby.                                                                    |                                                                                                             |                                          |
| ON20-     | Barrhead          | Braeside          | West side of road, approximately 62 metres or thereby south east from the extended kerbline of Braeside Drive,        |                                                                                                             |                                          |
| 14-15     | Barricaa          | Crescent          | extending for a distance of 13 metres or thereby (2 bays).                                                            |                                                                                                             |                                          |
| ON20-16   | Barrhead          | Braeside          | Northwest side of road, approximately 23 metres or thereby south west from the extended kerbline of Aurs Road,        |                                                                                                             |                                          |
| 0.120 10  | Barricaa          | Drive             | extending for a distance of 6.6 metres or thereby.                                                                    |                                                                                                             |                                          |
| ON20-17   | Barrhead          | Campbell          | Northwest side of approximately 39 metres or thereby north east from the extended kerbline of Crebar Drive, extending |                                                                                                             |                                          |
| O1120-17  | Barrieau          | Barrnead          | Daiilleau                                                                                                             | Drive                                                                                                       | for a distance of 6.6 metres or thereby. |