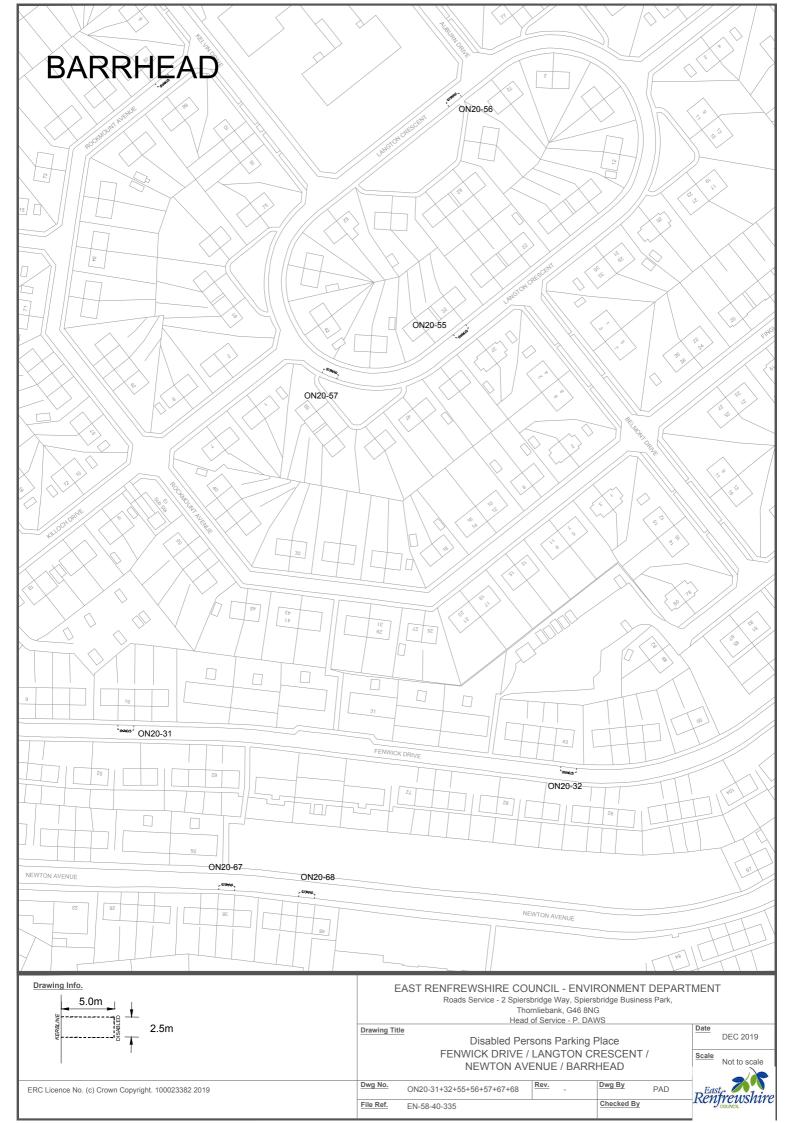

# **SCHEDULE 1**

| Ref No.   | Town              | Road              | Description                                                                                                           |                                                                                                             |                                          |
|-----------|-------------------|-------------------|-----------------------------------------------------------------------------------------------------------------------|-------------------------------------------------------------------------------------------------------------|------------------------------------------|
| ON 20 01  | Barrhead          | Arthurlie         | Southwest side of road, approximately 61 metres or thereby south east from the extended kerbline of Moorhouse         |                                                                                                             |                                          |
| ON20-01   | ON20-01 Barrileau | Street            | Street, extending for a distance of 6.6 metres or thereby.                                                            |                                                                                                             |                                          |
| ON20 02   | Darrhand          | Auburn Drive      | Northwest side of road, approximately 35 metres or thereby north west from the extended kerbline of Langton Crescent, |                                                                                                             |                                          |
| ON20-02   | Barrhead          | Auburn Drive      | extending for a distance of 6.6 metres or thereby.                                                                    |                                                                                                             |                                          |
| ON20 02   | Barrhead          | Aurs              | Southwest side of road, approximately 15 metres or thereby north west from the extended kerbline of Aurs Drive,       |                                                                                                             |                                          |
| ON20-03   | Barrneau          | Crescent          | extending for a distance of 6.6 metres or thereby.                                                                    |                                                                                                             |                                          |
| ON20-04   | Barrhead          | Aurs              | Northeast side of road, approximately 35 metres or thereby north west from the extended of Aurs Crescent (main road), |                                                                                                             |                                          |
| UN20-04   | barrieau          | Crescent          | extending for a distance of 6.6 metres or thereby.                                                                    |                                                                                                             |                                          |
| ON20-05   | Barrhead          | Aurs              | Northwest side of road, approximately 109 metres or thereby north west from the extended kerbline of Aurs Road,       |                                                                                                             |                                          |
| UN20-05   | barrieau          | Crescent          | extending for a distance of 6.6 metres or thereby.                                                                    |                                                                                                             |                                          |
| ON20-06   | Barrhead          | Aurs Drive        | Southeast side of road, approximately 42 metres or thereby north east from the extended kerbline of Patterton Drive,  |                                                                                                             |                                          |
| ON20-00   | Barrieau          | Aurs Drive        | extending for a distance of 6.6 metres or thereby.                                                                    |                                                                                                             |                                          |
| ON20-07   | Barrhead          | Aurs Road         | West side of road, approximately 50 metres north from the extended north kerbline of Manse Court, extending for a     |                                                                                                             |                                          |
| 011/20-07 | Darrileau         | Aurs Noau         | distance of 6.6 metres or thereby.                                                                                    |                                                                                                             |                                          |
| ON20-08   | Barrhead          | Aurs Road         | Northwest side of road, approximately 166 metres or thereby north west from the extended kerbline of Aurs Drive then  |                                                                                                             |                                          |
| 01120-08  | Darrilead         | Aurs Road         | south west for a distance of 20 metres round the corner, extending for a distance of 6.6 metres or thereby.           |                                                                                                             |                                          |
| ON20-09   | Barrhead          | arrhead Aurs Road | Southeast side of road, approximately 130 metres or thereby north west from the extended kerbline of Aurs Drive then  |                                                                                                             |                                          |
| 01120-03  | Darrilead         | Barricad Ad       | Aurs Road                                                                                                             | south west for a distance of 12 metres round the corner, extending for a distance of 6.6 metres or thereby. |                                          |
| ON20-10   | Barrhead          | Aurs Road         | Northeast side of road, approximately 89 metres or thereby north west from the extended kerbline of Braeside Drive,   |                                                                                                             |                                          |
| 01120-10  | Darrilead         | Aurs Road         | extending for a distance of 6.6 metres or thereby.                                                                    |                                                                                                             |                                          |
| ON20-11   | 0-11 Barrhead     | Barnes            | Northwest side of road, approximately 47 metres or thereby north east from the extended kerbline of Dalmeny Drive,    |                                                                                                             |                                          |
| 01120-11  | Darrilead         | Street            | extending for a distance of 6.6 metres or thereby.                                                                    |                                                                                                             |                                          |
| ON20-12   | Barrhead          | Bellfield         | West side of road, approximately 7 metres or thereby north from the extended kerbline of Fereneze Avenue, extending   |                                                                                                             |                                          |
| 01120 12  | Barricaa          | Crescent          | for a distance of 6.6 metres or thereby.                                                                              |                                                                                                             |                                          |
| ON20-13   | Barrhead          | Blackwood         | Southwest side of road, approximately 34 metres or thereby south east from the extended kerbline of Kerr Street,      |                                                                                                             |                                          |
| 01120 15  | Barricaa          | Street            | extending for a distance of 6.6 metres or thereby.                                                                    |                                                                                                             |                                          |
| ON20-     | Barrhead          | Braeside          | West side of road, approximately 62 metres or thereby south east from the extended kerbline of Braeside Drive,        |                                                                                                             |                                          |
| 14-15     | Barricaa          | Crescent          | extending for a distance of 13 metres or thereby (2 bays).                                                            |                                                                                                             |                                          |
| ON20-16   | Barrhead          | Braeside          | Northwest side of road, approximately 23 metres or thereby south west from the extended kerbline of Aurs Road,        |                                                                                                             |                                          |
| 0.120 10  | Barricaa          | Drive             | extending for a distance of 6.6 metres or thereby.                                                                    |                                                                                                             |                                          |
| ON20-17   | Barrhead          | Campbell          | Northwest side of approximately 39 metres or thereby north east from the extended kerbline of Crebar Drive, extending |                                                                                                             |                                          |
| O1120-17  | Barrieau          | Barrnead          | Daiilleau                                                                                                             | Drive                                                                                                       | for a distance of 6.6 metres or thereby. |