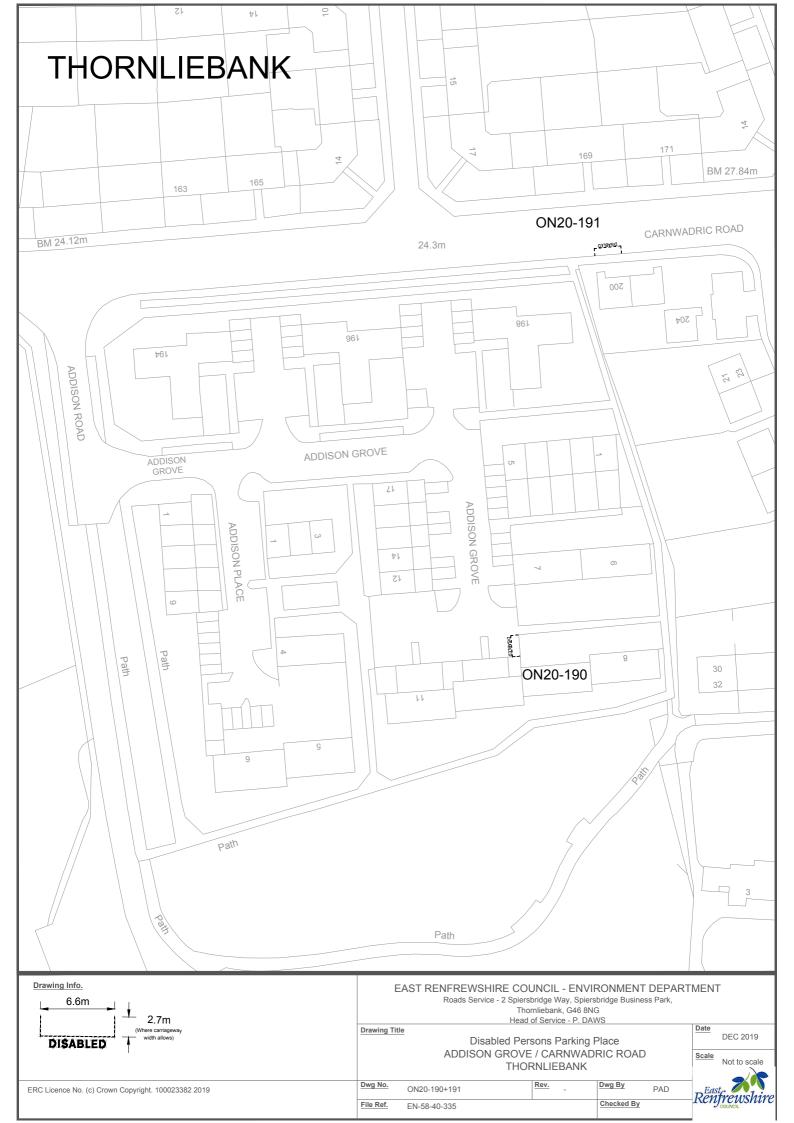

# **SCHEDULE 1**

| Ref No.   | Town              | Road              | Description                                                                                                           |                                                                                                             |                                          |
|-----------|-------------------|-------------------|-----------------------------------------------------------------------------------------------------------------------|-------------------------------------------------------------------------------------------------------------|------------------------------------------|
| ON 20 01  | Barrhead          | Arthurlie         | Southwest side of road, approximately 61 metres or thereby south east from the extended kerbline of Moorhouse         |                                                                                                             |                                          |
| ON20-01   | ON20-01 Barrileau | Street            | Street, extending for a distance of 6.6 metres or thereby.                                                            |                                                                                                             |                                          |
| ON20 02   | Darrhand          | Auburn Drive      | Northwest side of road, approximately 35 metres or thereby north west from the extended kerbline of Langton Crescent, |                                                                                                             |                                          |
| ON20-02   | Barrhead          | Auburn Drive      | extending for a distance of 6.6 metres or thereby.                                                                    |                                                                                                             |                                          |
| ON20 02   | Barrhead          | Aurs              | Southwest side of road, approximately 15 metres or thereby north west from the extended kerbline of Aurs Drive,       |                                                                                                             |                                          |
| ON20-03   | Barrneau          | Crescent          | extending for a distance of 6.6 metres or thereby.                                                                    |                                                                                                             |                                          |
| ON20-04   | Barrhead          | Aurs              | Northeast side of road, approximately 35 metres or thereby north west from the extended of Aurs Crescent (main road), |                                                                                                             |                                          |
| UN20-04   | barrieau          | Crescent          | extending for a distance of 6.6 metres or thereby.                                                                    |                                                                                                             |                                          |
| ON20-05   | Barrhead          | Aurs              | Northwest side of road, approximately 109 metres or thereby north west from the extended kerbline of Aurs Road,       |                                                                                                             |                                          |
| UN20-05   | barrieau          | Crescent          | extending for a distance of 6.6 metres or thereby.                                                                    |                                                                                                             |                                          |
| ON20-06   | Barrhead          | Aurs Drive        | Southeast side of road, approximately 42 metres or thereby north east from the extended kerbline of Patterton Drive,  |                                                                                                             |                                          |
| ON20-00   | Barrieau          | Aurs Drive        | extending for a distance of 6.6 metres or thereby.                                                                    |                                                                                                             |                                          |
| ON20-07   | Barrhead          | Aurs Road         | West side of road, approximately 50 metres north from the extended north kerbline of Manse Court, extending for a     |                                                                                                             |                                          |
| 011/20-07 | Darrileau         | Aurs Noau         | distance of 6.6 metres or thereby.                                                                                    |                                                                                                             |                                          |
| ON20-08   | Barrhead          | Aurs Road         | Northwest side of road, approximately 166 metres or thereby north west from the extended kerbline of Aurs Drive then  |                                                                                                             |                                          |
| 01120-08  | Darrilead         | Aurs Road         | south west for a distance of 20 metres round the corner, extending for a distance of 6.6 metres or thereby.           |                                                                                                             |                                          |
| ON20-09   | Barrhead          | arrhead Aurs Road | Southeast side of road, approximately 130 metres or thereby north west from the extended kerbline of Aurs Drive then  |                                                                                                             |                                          |
| 01120-03  | Darrilead         | Barricad Ad       | Aurs Road                                                                                                             | south west for a distance of 12 metres round the corner, extending for a distance of 6.6 metres or thereby. |                                          |
| ON20-10   | Barrhead          | Aurs Road         | Northeast side of road, approximately 89 metres or thereby north west from the extended kerbline of Braeside Drive,   |                                                                                                             |                                          |
| 01120-10  | Darrilead         | Aurs Road         | extending for a distance of 6.6 metres or thereby.                                                                    |                                                                                                             |                                          |
| ON20-11   | 0-11 Barrhead     | Barnes            | Northwest side of road, approximately 47 metres or thereby north east from the extended kerbline of Dalmeny Drive,    |                                                                                                             |                                          |
| 01120-11  | Darrilead         | Street            | extending for a distance of 6.6 metres or thereby.                                                                    |                                                                                                             |                                          |
| ON20-12   | Barrhead          | Bellfield         | West side of road, approximately 7 metres or thereby north from the extended kerbline of Fereneze Avenue, extending   |                                                                                                             |                                          |
| 01120 12  | Barricaa          | Crescent          | for a distance of 6.6 metres or thereby.                                                                              |                                                                                                             |                                          |
| ON20-13   | Barrhead          | Blackwood         | Southwest side of road, approximately 34 metres or thereby south east from the extended kerbline of Kerr Street,      |                                                                                                             |                                          |
| 01120 15  | Barricaa          | Street            | extending for a distance of 6.6 metres or thereby.                                                                    |                                                                                                             |                                          |
| ON20-     | Barrhead          | Braeside          | West side of road, approximately 62 metres or thereby south east from the extended kerbline of Braeside Drive,        |                                                                                                             |                                          |
| 14-15     | Barricaa          | Crescent          | extending for a distance of 13 metres or thereby (2 bays).                                                            |                                                                                                             |                                          |
| ON20-16   | Barrhead          | Braeside          | Northwest side of road, approximately 23 metres or thereby south west from the extended kerbline of Aurs Road,        |                                                                                                             |                                          |
| 0.120 10  | Barricaa          | Drive             | extending for a distance of 6.6 metres or thereby.                                                                    |                                                                                                             |                                          |
| ON20-17   | Barrhead          | Campbell          | Northwest side of approximately 39 metres or thereby north east from the extended kerbline of Crebar Drive, extending |                                                                                                             |                                          |
| O1120-17  | Barrieau          | Barrnead          | Daiilleau                                                                                                             | Drive                                                                                                       | for a distance of 6.6 metres or thereby. |