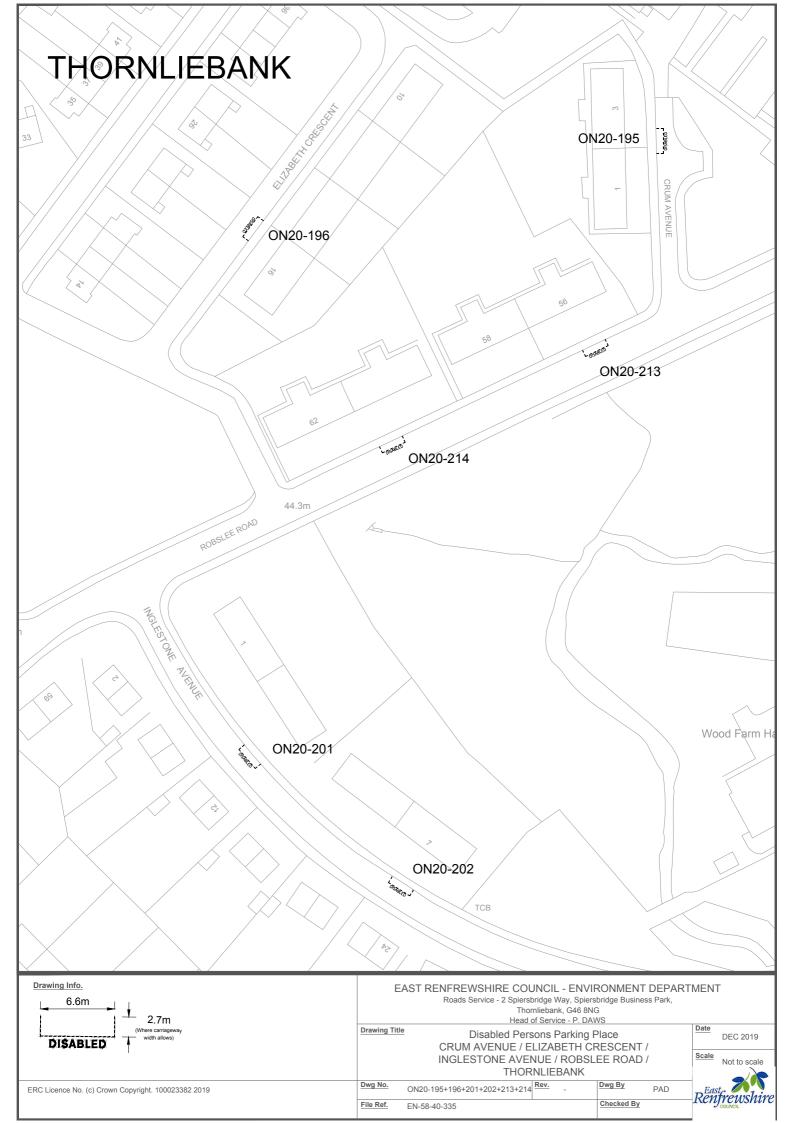

# **SCHEDULE 1**

| Ref No.   | Town              | Road              | Description                                                                                                           |                                                                                                             |                                          |
|-----------|-------------------|-------------------|-----------------------------------------------------------------------------------------------------------------------|-------------------------------------------------------------------------------------------------------------|------------------------------------------|
| ON 20 01  | Barrhead          | Arthurlie         | Southwest side of road, approximately 61 metres or thereby south east from the extended kerbline of Moorhouse         |                                                                                                             |                                          |
| ON20-01   | ON20-01 Barrileau | Street            | Street, extending for a distance of 6.6 metres or thereby.                                                            |                                                                                                             |                                          |
| ON20 02   | Darrhand          | Auburn Drive      | Northwest side of road, approximately 35 metres or thereby north west from the extended kerbline of Langton Crescent, |                                                                                                             |                                          |
| ON20-02   | Barrhead          | Auburn Drive      | extending for a distance of 6.6 metres or thereby.                                                                    |                                                                                                             |                                          |
| ON20 02   | Barrhead          | Aurs              | Southwest side of road, approximately 15 metres or thereby north west from the extended kerbline of Aurs Drive,       |                                                                                                             |                                          |
| ON20-03   | Barrneau          | Crescent          | extending for a distance of 6.6 metres or thereby.                                                                    |                                                                                                             |                                          |
| ON20-04   | Barrhead          | Aurs              | Northeast side of road, approximately 35 metres or thereby north west from the extended of Aurs Crescent (main road), |                                                                                                             |                                          |
| UN20-04   | barrieau          | Crescent          | extending for a distance of 6.6 metres or thereby.                                                                    |                                                                                                             |                                          |
| ON20-05   | Barrhead          | Aurs              | Northwest side of road, approximately 109 metres or thereby north west from the extended kerbline of Aurs Road,       |                                                                                                             |                                          |
| UN20-05   | barrieau          | Crescent          | extending for a distance of 6.6 metres or thereby.                                                                    |                                                                                                             |                                          |
| ON20-06   | Barrhead          | Aurs Drive        | Southeast side of road, approximately 42 metres or thereby north east from the extended kerbline of Patterton Drive,  |                                                                                                             |                                          |
| ON20-00   | Barrieau          | Aurs Drive        | extending for a distance of 6.6 metres or thereby.                                                                    |                                                                                                             |                                          |
| ON20-07   | Barrhead          | Aurs Road         | West side of road, approximately 50 metres north from the extended north kerbline of Manse Court, extending for a     |                                                                                                             |                                          |
| 011/20-07 | Darrileau         | Aurs Noau         | distance of 6.6 metres or thereby.                                                                                    |                                                                                                             |                                          |
| ON20-08   | Barrhead          | Aurs Road         | Northwest side of road, approximately 166 metres or thereby north west from the extended kerbline of Aurs Drive then  |                                                                                                             |                                          |
| 01120-08  | Darrilead         | Aurs Road         | south west for a distance of 20 metres round the corner, extending for a distance of 6.6 metres or thereby.           |                                                                                                             |                                          |
| ON20-09   | Barrhead          | arrhead Aurs Road | Southeast side of road, approximately 130 metres or thereby north west from the extended kerbline of Aurs Drive then  |                                                                                                             |                                          |
| 01120-03  | Darrilead         | Barricad Ad       | Aurs Road                                                                                                             | south west for a distance of 12 metres round the corner, extending for a distance of 6.6 metres or thereby. |                                          |
| ON20-10   | Barrhead          | Aurs Road         | Northeast side of road, approximately 89 metres or thereby north west from the extended kerbline of Braeside Drive,   |                                                                                                             |                                          |
| 01120-10  | Darrilead         | Aurs Road         | extending for a distance of 6.6 metres or thereby.                                                                    |                                                                                                             |                                          |
| ON20-11   | 0-11 Barrhead     | Barnes            | Northwest side of road, approximately 47 metres or thereby north east from the extended kerbline of Dalmeny Drive,    |                                                                                                             |                                          |
| 01120-11  | Darrilead         | Street            | extending for a distance of 6.6 metres or thereby.                                                                    |                                                                                                             |                                          |
| ON20-12   | Barrhead          | Bellfield         | West side of road, approximately 7 metres or thereby north from the extended kerbline of Fereneze Avenue, extending   |                                                                                                             |                                          |
| 01120 12  | Barricaa          | Crescent          | for a distance of 6.6 metres or thereby.                                                                              |                                                                                                             |                                          |
| ON20-13   | Barrhead          | Blackwood         | Southwest side of road, approximately 34 metres or thereby south east from the extended kerbline of Kerr Street,      |                                                                                                             |                                          |
| 01120 15  | Barricaa          | Street            | extending for a distance of 6.6 metres or thereby.                                                                    |                                                                                                             |                                          |
| ON20-     | Barrhead          | Braeside          | West side of road, approximately 62 metres or thereby south east from the extended kerbline of Braeside Drive,        |                                                                                                             |                                          |
| 14-15     | Barricaa          | Crescent          | extending for a distance of 13 metres or thereby (2 bays).                                                            |                                                                                                             |                                          |
| ON20-16   | Barrhead          | Braeside          | Northwest side of road, approximately 23 metres or thereby south west from the extended kerbline of Aurs Road,        |                                                                                                             |                                          |
| 0.120 10  | Barricaa          | Drive             | extending for a distance of 6.6 metres or thereby.                                                                    |                                                                                                             |                                          |
| ON20-17   | Barrhead          | Campbell          | Northwest side of approximately 39 metres or thereby north east from the extended kerbline of Crebar Drive, extending |                                                                                                             |                                          |
| O1120-17  | Barrieau          | Barrnead          | Daiilleau                                                                                                             | Drive                                                                                                       | for a distance of 6.6 metres or thereby. |