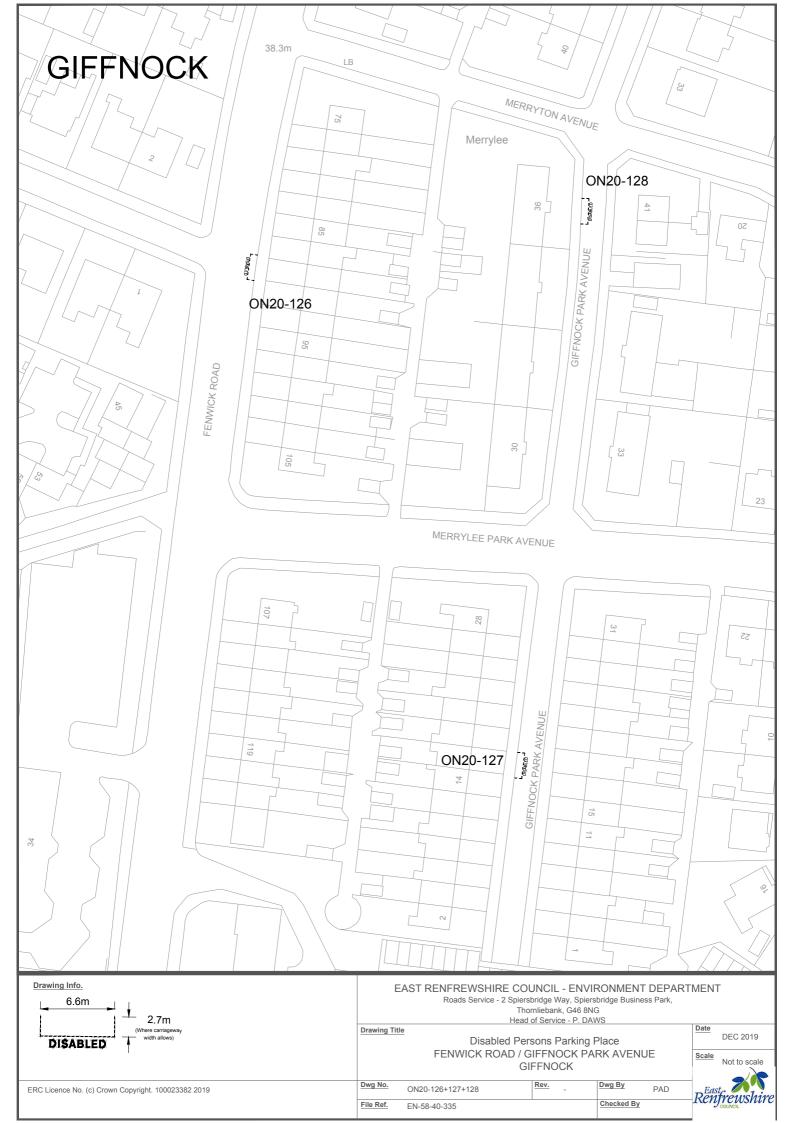

# **SCHEDULE 1**

| Ref No.   | Town              | Road              | Description                                                                                                           |                                                                                                             |                                          |
|-----------|-------------------|-------------------|-----------------------------------------------------------------------------------------------------------------------|-------------------------------------------------------------------------------------------------------------|------------------------------------------|
| ON 20 01  | Barrhead          | Arthurlie         | Southwest side of road, approximately 61 metres or thereby south east from the extended kerbline of Moorhouse         |                                                                                                             |                                          |
| ON20-01   | ON20-01 Barrileau | Street            | Street, extending for a distance of 6.6 metres or thereby.                                                            |                                                                                                             |                                          |
| ON20 02   | Darrhand          | Auburn Drive      | Northwest side of road, approximately 35 metres or thereby north west from the extended kerbline of Langton Crescent, |                                                                                                             |                                          |
| ON20-02   | Barrhead          | Auburn Drive      | extending for a distance of 6.6 metres or thereby.                                                                    |                                                                                                             |                                          |
| ON20 02   | Barrhead          | Aurs              | Southwest side of road, approximately 15 metres or thereby north west from the extended kerbline of Aurs Drive,       |                                                                                                             |                                          |
| ON20-03   | Barrneau          | Crescent          | extending for a distance of 6.6 metres or thereby.                                                                    |                                                                                                             |                                          |
| ON20-04   | Barrhead          | Aurs              | Northeast side of road, approximately 35 metres or thereby north west from the extended of Aurs Crescent (main road), |                                                                                                             |                                          |
| UN20-04   | barrieau          | Crescent          | extending for a distance of 6.6 metres or thereby.                                                                    |                                                                                                             |                                          |
| ON20-05   | Barrhead          | Aurs              | Northwest side of road, approximately 109 metres or thereby north west from the extended kerbline of Aurs Road,       |                                                                                                             |                                          |
| UN20-05   | barrieau          | Crescent          | extending for a distance of 6.6 metres or thereby.                                                                    |                                                                                                             |                                          |
| ON20-06   | Barrhead          | Aurs Drive        | Southeast side of road, approximately 42 metres or thereby north east from the extended kerbline of Patterton Drive,  |                                                                                                             |                                          |
| ON20-00   | Barrieau          | Aurs Drive        | extending for a distance of 6.6 metres or thereby.                                                                    |                                                                                                             |                                          |
| ON20-07   | Barrhead          | Aurs Road         | West side of road, approximately 50 metres north from the extended north kerbline of Manse Court, extending for a     |                                                                                                             |                                          |
| 011/20-07 | Darrileau         | Aurs Noau         | distance of 6.6 metres or thereby.                                                                                    |                                                                                                             |                                          |
| ON20-08   | Barrhead          | Aurs Road         | Northwest side of road, approximately 166 metres or thereby north west from the extended kerbline of Aurs Drive then  |                                                                                                             |                                          |
| 01120-08  | Darrilead         | Aurs Road         | south west for a distance of 20 metres round the corner, extending for a distance of 6.6 metres or thereby.           |                                                                                                             |                                          |
| ON20-09   | Barrhead          | arrhead Aurs Road | Southeast side of road, approximately 130 metres or thereby north west from the extended kerbline of Aurs Drive then  |                                                                                                             |                                          |
| 01120-03  | Darrilead         | Barricad Ad       | Aurs Road                                                                                                             | south west for a distance of 12 metres round the corner, extending for a distance of 6.6 metres or thereby. |                                          |
| ON20-10   | Barrhead          | Aurs Road         | Northeast side of road, approximately 89 metres or thereby north west from the extended kerbline of Braeside Drive,   |                                                                                                             |                                          |
| 01120-10  | Darrilead         | Aurs Road         | extending for a distance of 6.6 metres or thereby.                                                                    |                                                                                                             |                                          |
| ON20-11   | 0-11 Barrhead     | Barnes            | Northwest side of road, approximately 47 metres or thereby north east from the extended kerbline of Dalmeny Drive,    |                                                                                                             |                                          |
| 01120-11  | Darrilead         | Street            | extending for a distance of 6.6 metres or thereby.                                                                    |                                                                                                             |                                          |
| ON20-12   | Barrhead          | Bellfield         | West side of road, approximately 7 metres or thereby north from the extended kerbline of Fereneze Avenue, extending   |                                                                                                             |                                          |
| 01120 12  | Barricaa          | Crescent          | for a distance of 6.6 metres or thereby.                                                                              |                                                                                                             |                                          |
| ON20-13   | Barrhead          | Blackwood         | Southwest side of road, approximately 34 metres or thereby south east from the extended kerbline of Kerr Street,      |                                                                                                             |                                          |
| 01120 15  | Barricaa          | Street            | extending for a distance of 6.6 metres or thereby.                                                                    |                                                                                                             |                                          |
| ON20-     | Barrhead          | Braeside          | West side of road, approximately 62 metres or thereby south east from the extended kerbline of Braeside Drive,        |                                                                                                             |                                          |
| 14-15     | Barricaa          | Crescent          | extending for a distance of 13 metres or thereby (2 bays).                                                            |                                                                                                             |                                          |
| ON20-16   | Barrhead          | Braeside          | Northwest side of road, approximately 23 metres or thereby south west from the extended kerbline of Aurs Road,        |                                                                                                             |                                          |
| 0.120 10  | Barricaa          | Drive             | extending for a distance of 6.6 metres or thereby.                                                                    |                                                                                                             |                                          |
| ON20-17   | Barrhead          | Campbell          | Northwest side of approximately 39 metres or thereby north east from the extended kerbline of Crebar Drive, extending |                                                                                                             |                                          |
| O1120-17  | Barrieau          | Barrnead          | Daiilleau                                                                                                             | Drive                                                                                                       | for a distance of 6.6 metres or thereby. |