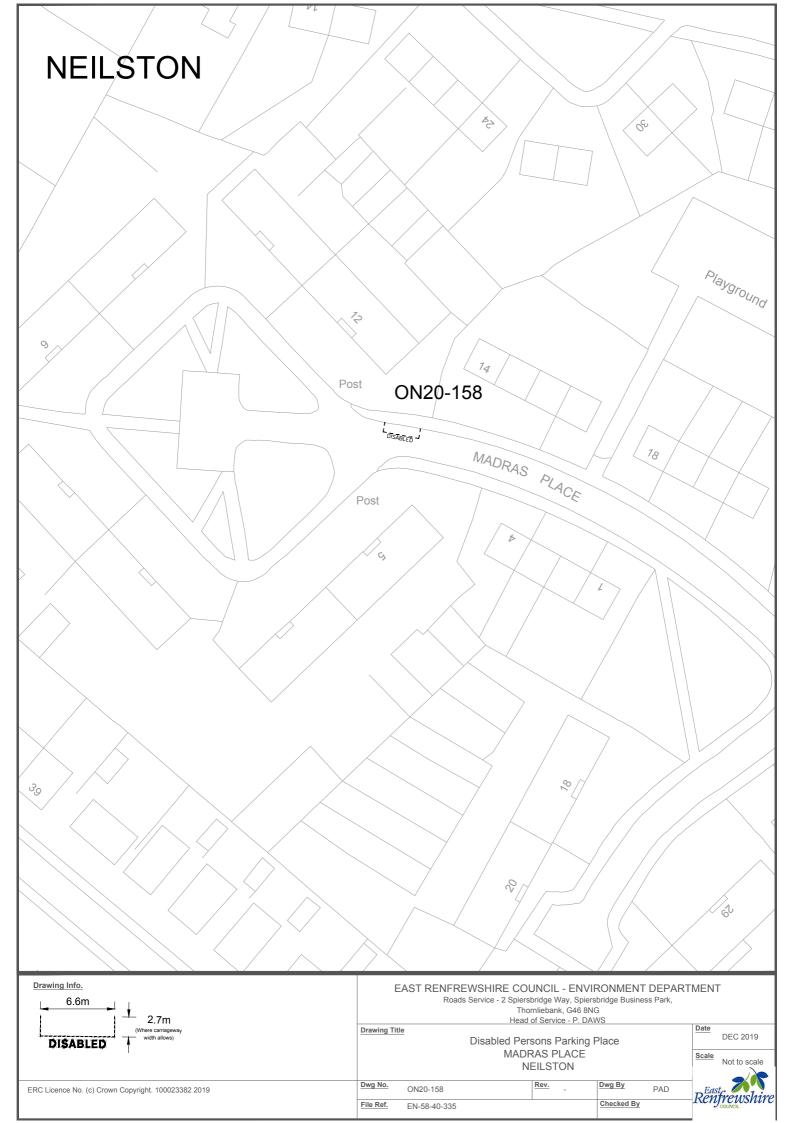

# **SCHEDULE 1**

| Ref No.   | Town              | Road              | Description                                                                                                           |                                                                                                             |                                          |
|-----------|-------------------|-------------------|-----------------------------------------------------------------------------------------------------------------------|-------------------------------------------------------------------------------------------------------------|------------------------------------------|
| ON 20 01  | Barrhead          | Arthurlie         | Southwest side of road, approximately 61 metres or thereby south east from the extended kerbline of Moorhouse         |                                                                                                             |                                          |
| ON20-01   | ON20-01 Barrileau | Street            | Street, extending for a distance of 6.6 metres or thereby.                                                            |                                                                                                             |                                          |
| ON20 02   | Darrhand          | Auburn Drive      | Northwest side of road, approximately 35 metres or thereby north west from the extended kerbline of Langton Crescent, |                                                                                                             |                                          |
| ON20-02   | Barrhead          | Auburn Drive      | extending for a distance of 6.6 metres or thereby.                                                                    |                                                                                                             |                                          |
| ON20 02   | Barrhead          | Aurs              | Southwest side of road, approximately 15 metres or thereby north west from the extended kerbline of Aurs Drive,       |                                                                                                             |                                          |
| ON20-03   | Barrneau          | Crescent          | extending for a distance of 6.6 metres or thereby.                                                                    |                                                                                                             |                                          |
| ON20-04   | Barrhead          | Aurs              | Northeast side of road, approximately 35 metres or thereby north west from the extended of Aurs Crescent (main road), |                                                                                                             |                                          |
| UN20-04   | barrieau          | Crescent          | extending for a distance of 6.6 metres or thereby.                                                                    |                                                                                                             |                                          |
| ON20-05   | Barrhead          | Aurs              | Northwest side of road, approximately 109 metres or thereby north west from the extended kerbline of Aurs Road,       |                                                                                                             |                                          |
| UN20-05   | barrieau          | Crescent          | extending for a distance of 6.6 metres or thereby.                                                                    |                                                                                                             |                                          |
| ON20-06   | Barrhead          | Aurs Drive        | Southeast side of road, approximately 42 metres or thereby north east from the extended kerbline of Patterton Drive,  |                                                                                                             |                                          |
| ON20-00   | Barrieau          | Aurs Drive        | extending for a distance of 6.6 metres or thereby.                                                                    |                                                                                                             |                                          |
| ON20-07   | Barrhead          | Aurs Road         | West side of road, approximately 50 metres north from the extended north kerbline of Manse Court, extending for a     |                                                                                                             |                                          |
| 011/20-07 | Darrileau         | Aurs Noau         | distance of 6.6 metres or thereby.                                                                                    |                                                                                                             |                                          |
| ON20-08   | Barrhead          | Aurs Road         | Northwest side of road, approximately 166 metres or thereby north west from the extended kerbline of Aurs Drive then  |                                                                                                             |                                          |
| 01120-08  | Darrilead         | Aurs Road         | south west for a distance of 20 metres round the corner, extending for a distance of 6.6 metres or thereby.           |                                                                                                             |                                          |
| ON20-09   | Barrhead          | arrhead Aurs Road | Southeast side of road, approximately 130 metres or thereby north west from the extended kerbline of Aurs Drive then  |                                                                                                             |                                          |
| 01120-03  | Darrilead         | Barricad Ad       | Aurs Road                                                                                                             | south west for a distance of 12 metres round the corner, extending for a distance of 6.6 metres or thereby. |                                          |
| ON20-10   | Barrhead          | Aurs Road         | Northeast side of road, approximately 89 metres or thereby north west from the extended kerbline of Braeside Drive,   |                                                                                                             |                                          |
| 01120-10  | Darrilead         | Aurs Road         | extending for a distance of 6.6 metres or thereby.                                                                    |                                                                                                             |                                          |
| ON20-11   | 0-11 Barrhead     | Barnes            | Northwest side of road, approximately 47 metres or thereby north east from the extended kerbline of Dalmeny Drive,    |                                                                                                             |                                          |
| 01120-11  | Darrilead         | Street            | extending for a distance of 6.6 metres or thereby.                                                                    |                                                                                                             |                                          |
| ON20-12   | Barrhead          | Bellfield         | West side of road, approximately 7 metres or thereby north from the extended kerbline of Fereneze Avenue, extending   |                                                                                                             |                                          |
| 01120 12  | Barricaa          | Crescent          | for a distance of 6.6 metres or thereby.                                                                              |                                                                                                             |                                          |
| ON20-13   | Barrhead          | Blackwood         | Southwest side of road, approximately 34 metres or thereby south east from the extended kerbline of Kerr Street,      |                                                                                                             |                                          |
| 01120 15  | Barricaa          | Street            | extending for a distance of 6.6 metres or thereby.                                                                    |                                                                                                             |                                          |
| ON20-     | Barrhead          | Braeside          | West side of road, approximately 62 metres or thereby south east from the extended kerbline of Braeside Drive,        |                                                                                                             |                                          |
| 14-15     | Barricaa          | Crescent          | extending for a distance of 13 metres or thereby (2 bays).                                                            |                                                                                                             |                                          |
| ON20-16   | Barrhead          | Braeside          | Northwest side of road, approximately 23 metres or thereby south west from the extended kerbline of Aurs Road,        |                                                                                                             |                                          |
| 0.120 10  | Barricaa          | Drive             | extending for a distance of 6.6 metres or thereby.                                                                    |                                                                                                             |                                          |
| ON20-17   | Barrhead          | Campbell          | Northwest side of approximately 39 metres or thereby north east from the extended kerbline of Crebar Drive, extending |                                                                                                             |                                          |
| O1120-17  | Barrieau          | Barrnead          | Daiilleau                                                                                                             | Drive                                                                                                       | for a distance of 6.6 metres or thereby. |