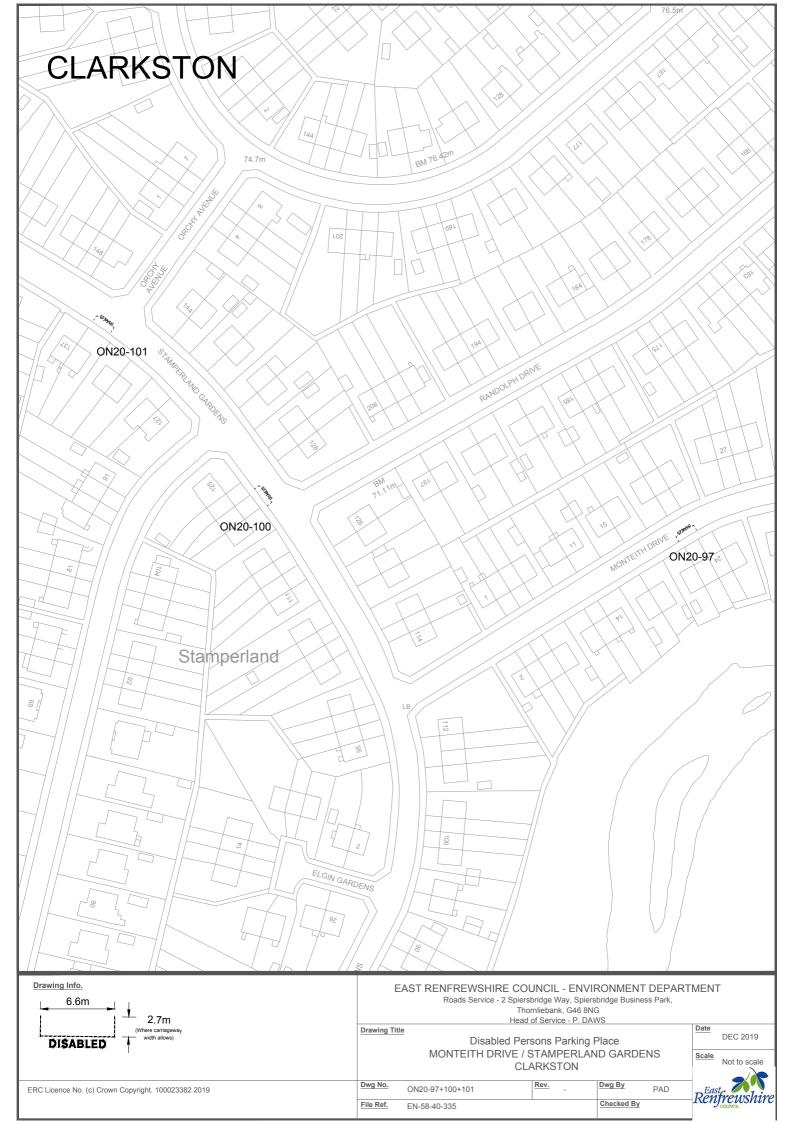

# **SCHEDULE 1**

| Ref No.   | Town              | Road              | Description                                                                                                           |                                                                                                             |                                          |
|-----------|-------------------|-------------------|-----------------------------------------------------------------------------------------------------------------------|-------------------------------------------------------------------------------------------------------------|------------------------------------------|
| ON 20 01  | Barrhead          | Arthurlie         | Southwest side of road, approximately 61 metres or thereby south east from the extended kerbline of Moorhouse         |                                                                                                             |                                          |
| ON20-01   | ON20-01 Barrileau | Street            | Street, extending for a distance of 6.6 metres or thereby.                                                            |                                                                                                             |                                          |
| ON20 02   | Darrhand          | Auburn Drive      | Northwest side of road, approximately 35 metres or thereby north west from the extended kerbline of Langton Crescent, |                                                                                                             |                                          |
| ON20-02   | Barrhead          | Auburn Drive      | extending for a distance of 6.6 metres or thereby.                                                                    |                                                                                                             |                                          |
| ON20 02   | Barrhead          | Aurs              | Southwest side of road, approximately 15 metres or thereby north west from the extended kerbline of Aurs Drive,       |                                                                                                             |                                          |
| ON20-03   | Barrneau          | Crescent          | extending for a distance of 6.6 metres or thereby.                                                                    |                                                                                                             |                                          |
| ON20-04   | Barrhead          | Aurs              | Northeast side of road, approximately 35 metres or thereby north west from the extended of Aurs Crescent (main road), |                                                                                                             |                                          |
| UN20-04   | barrieau          | Crescent          | extending for a distance of 6.6 metres or thereby.                                                                    |                                                                                                             |                                          |
| ON20-05   | Barrhead          | Aurs              | Northwest side of road, approximately 109 metres or thereby north west from the extended kerbline of Aurs Road,       |                                                                                                             |                                          |
| UN20-05   | barrieau          | Crescent          | extending for a distance of 6.6 metres or thereby.                                                                    |                                                                                                             |                                          |
| ON20-06   | Barrhead          | Aurs Drive        | Southeast side of road, approximately 42 metres or thereby north east from the extended kerbline of Patterton Drive,  |                                                                                                             |                                          |
| ON20-00   | Barrieau          | Aurs Drive        | extending for a distance of 6.6 metres or thereby.                                                                    |                                                                                                             |                                          |
| ON20-07   | Barrhead          | Aurs Road         | West side of road, approximately 50 metres north from the extended north kerbline of Manse Court, extending for a     |                                                                                                             |                                          |
| 011/20-07 | Darrileau         | Aurs Noau         | distance of 6.6 metres or thereby.                                                                                    |                                                                                                             |                                          |
| ON20-08   | Barrhead          | Aurs Road         | Northwest side of road, approximately 166 metres or thereby north west from the extended kerbline of Aurs Drive then  |                                                                                                             |                                          |
| 01120-08  | Darrilead         | Aurs Road         | south west for a distance of 20 metres round the corner, extending for a distance of 6.6 metres or thereby.           |                                                                                                             |                                          |
| ON20-09   | Barrhead          | arrhead Aurs Road | Southeast side of road, approximately 130 metres or thereby north west from the extended kerbline of Aurs Drive then  |                                                                                                             |                                          |
| 01120-03  | Darrilead         | Barricad Ad       | Aurs Road                                                                                                             | south west for a distance of 12 metres round the corner, extending for a distance of 6.6 metres or thereby. |                                          |
| ON20-10   | Barrhead          | Aurs Road         | Northeast side of road, approximately 89 metres or thereby north west from the extended kerbline of Braeside Drive,   |                                                                                                             |                                          |
| 01120-10  | Darrilead         | Aurs Road         | extending for a distance of 6.6 metres or thereby.                                                                    |                                                                                                             |                                          |
| ON20-11   | 0-11 Barrhead     | Barnes            | Northwest side of road, approximately 47 metres or thereby north east from the extended kerbline of Dalmeny Drive,    |                                                                                                             |                                          |
| 01120-11  | Darrilead         | Street            | extending for a distance of 6.6 metres or thereby.                                                                    |                                                                                                             |                                          |
| ON20-12   | Barrhead          | Bellfield         | West side of road, approximately 7 metres or thereby north from the extended kerbline of Fereneze Avenue, extending   |                                                                                                             |                                          |
| 01120 12  | Barricaa          | Crescent          | for a distance of 6.6 metres or thereby.                                                                              |                                                                                                             |                                          |
| ON20-13   | Barrhead          | Blackwood         | Southwest side of road, approximately 34 metres or thereby south east from the extended kerbline of Kerr Street,      |                                                                                                             |                                          |
| 01120 15  | Barricaa          | Street            | extending for a distance of 6.6 metres or thereby.                                                                    |                                                                                                             |                                          |
| ON20-     | Barrhead          | Braeside          | West side of road, approximately 62 metres or thereby south east from the extended kerbline of Braeside Drive,        |                                                                                                             |                                          |
| 14-15     | Barricaa          | Crescent          | extending for a distance of 13 metres or thereby (2 bays).                                                            |                                                                                                             |                                          |
| ON20-16   | Barrhead          | Braeside          | Northwest side of road, approximately 23 metres or thereby south west from the extended kerbline of Aurs Road,        |                                                                                                             |                                          |
| 0.120 10  | Barricaa          | Drive             | extending for a distance of 6.6 metres or thereby.                                                                    |                                                                                                             |                                          |
| ON20-17   | Barrhead          | Campbell          | Northwest side of approximately 39 metres or thereby north east from the extended kerbline of Crebar Drive, extending |                                                                                                             |                                          |
| O1120-17  | Barrieau          | Barrnead          | Daiilleau                                                                                                             | Drive                                                                                                       | for a distance of 6.6 metres or thereby. |