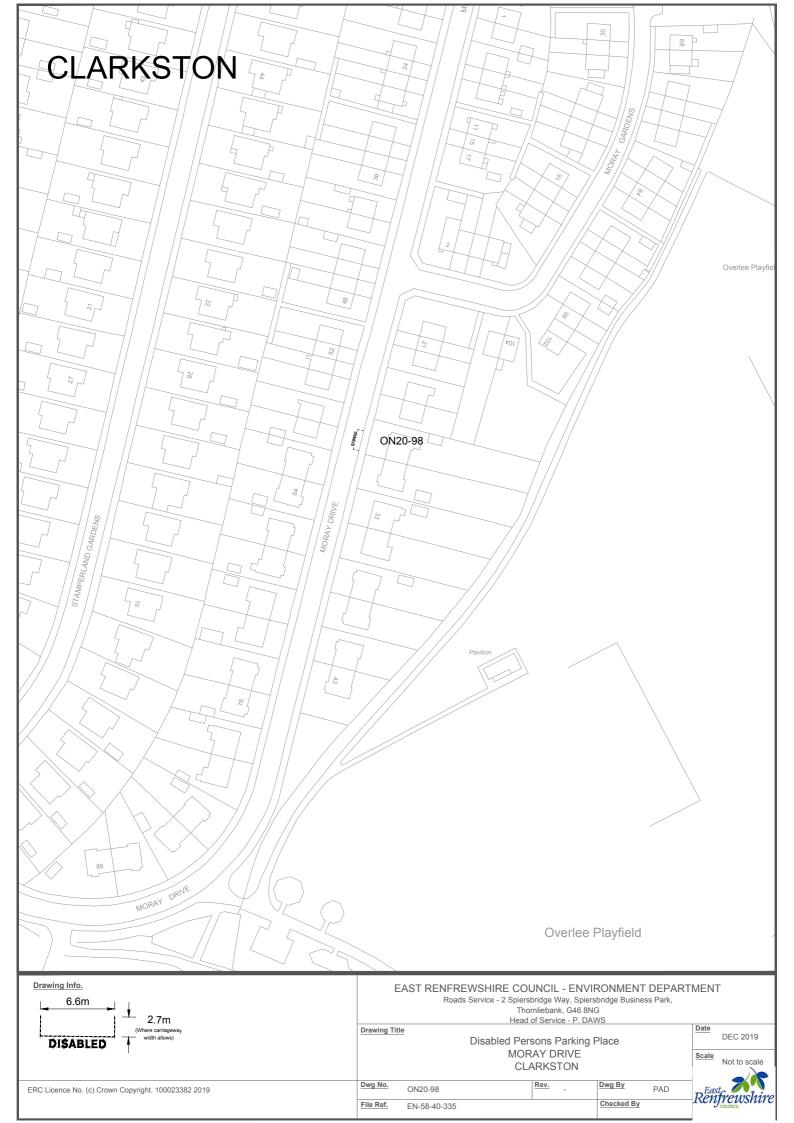

# **SCHEDULE 1**

| Ref No.   | Town              | Road              | Description                                                                                                           |                                                                                                             |                                          |
|-----------|-------------------|-------------------|-----------------------------------------------------------------------------------------------------------------------|-------------------------------------------------------------------------------------------------------------|------------------------------------------|
| ON 20 01  | Barrhead          | Arthurlie         | Southwest side of road, approximately 61 metres or thereby south east from the extended kerbline of Moorhouse         |                                                                                                             |                                          |
| ON20-01   | ON20-01 Barrileau | Street            | Street, extending for a distance of 6.6 metres or thereby.                                                            |                                                                                                             |                                          |
| ON20 02   | Darrhand          | Auburn Drive      | Northwest side of road, approximately 35 metres or thereby north west from the extended kerbline of Langton Crescent, |                                                                                                             |                                          |
| ON20-02   | Barrhead          | Auburn Drive      | extending for a distance of 6.6 metres or thereby.                                                                    |                                                                                                             |                                          |
| ON20 02   | Barrhead          | Aurs              | Southwest side of road, approximately 15 metres or thereby north west from the extended kerbline of Aurs Drive,       |                                                                                                             |                                          |
| ON20-03   | Barrneau          | Crescent          | extending for a distance of 6.6 metres or thereby.                                                                    |                                                                                                             |                                          |
| ON20-04   | Barrhead          | Aurs              | Northeast side of road, approximately 35 metres or thereby north west from the extended of Aurs Crescent (main road), |                                                                                                             |                                          |
| UN20-04   | barrieau          | Crescent          | extending for a distance of 6.6 metres or thereby.                                                                    |                                                                                                             |                                          |
| ON20-05   | Barrhead          | Aurs              | Northwest side of road, approximately 109 metres or thereby north west from the extended kerbline of Aurs Road,       |                                                                                                             |                                          |
| UN20-05   | barrieau          | Crescent          | extending for a distance of 6.6 metres or thereby.                                                                    |                                                                                                             |                                          |
| ON20-06   | Barrhead          | Aurs Drive        | Southeast side of road, approximately 42 metres or thereby north east from the extended kerbline of Patterton Drive,  |                                                                                                             |                                          |
| ON20-00   | Barrieau          | Aurs Drive        | extending for a distance of 6.6 metres or thereby.                                                                    |                                                                                                             |                                          |
| ON20-07   | Barrhead          | Aurs Road         | West side of road, approximately 50 metres north from the extended north kerbline of Manse Court, extending for a     |                                                                                                             |                                          |
| 011/20-07 | Darrileau         | Aurs Noau         | distance of 6.6 metres or thereby.                                                                                    |                                                                                                             |                                          |
| ON20-08   | Barrhead          | Aurs Road         | Northwest side of road, approximately 166 metres or thereby north west from the extended kerbline of Aurs Drive then  |                                                                                                             |                                          |
| 01120-08  | Darrilead         | Aurs Road         | south west for a distance of 20 metres round the corner, extending for a distance of 6.6 metres or thereby.           |                                                                                                             |                                          |
| ON20-09   | Barrhead          | arrhead Aurs Road | Southeast side of road, approximately 130 metres or thereby north west from the extended kerbline of Aurs Drive then  |                                                                                                             |                                          |
| 01120-03  | Darrilead         | Barricad Ad       | Aurs Road                                                                                                             | south west for a distance of 12 metres round the corner, extending for a distance of 6.6 metres or thereby. |                                          |
| ON20-10   | Barrhead          | Aurs Road         | Northeast side of road, approximately 89 metres or thereby north west from the extended kerbline of Braeside Drive,   |                                                                                                             |                                          |
| 01120-10  | Darrilead         | Aurs Road         | extending for a distance of 6.6 metres or thereby.                                                                    |                                                                                                             |                                          |
| ON20-11   | 0-11 Barrhead     | Barnes            | Northwest side of road, approximately 47 metres or thereby north east from the extended kerbline of Dalmeny Drive,    |                                                                                                             |                                          |
| 01120-11  | Darrilead         | Street            | extending for a distance of 6.6 metres or thereby.                                                                    |                                                                                                             |                                          |
| ON20-12   | Barrhead          | Bellfield         | West side of road, approximately 7 metres or thereby north from the extended kerbline of Fereneze Avenue, extending   |                                                                                                             |                                          |
| 01120 12  | Barricaa          | Crescent          | for a distance of 6.6 metres or thereby.                                                                              |                                                                                                             |                                          |
| ON20-13   | Barrhead          | Blackwood         | Southwest side of road, approximately 34 metres or thereby south east from the extended kerbline of Kerr Street,      |                                                                                                             |                                          |
| 01120 15  | Barricaa          | Street            | extending for a distance of 6.6 metres or thereby.                                                                    |                                                                                                             |                                          |
| ON20-     | Barrhead          | Braeside          | West side of road, approximately 62 metres or thereby south east from the extended kerbline of Braeside Drive,        |                                                                                                             |                                          |
| 14-15     | Barricaa          | Crescent          | extending for a distance of 13 metres or thereby (2 bays).                                                            |                                                                                                             |                                          |
| ON20-16   | Barrhead          | Braeside          | Northwest side of road, approximately 23 metres or thereby south west from the extended kerbline of Aurs Road,        |                                                                                                             |                                          |
| 0.120 10  | Barricaa          | Drive             | extending for a distance of 6.6 metres or thereby.                                                                    |                                                                                                             |                                          |
| ON20-17   | Barrhead          | Campbell          | Northwest side of approximately 39 metres or thereby north east from the extended kerbline of Crebar Drive, extending |                                                                                                             |                                          |
| O1120-17  | Barrieau          | Barrnead          | Daiilleau                                                                                                             | Drive                                                                                                       | for a distance of 6.6 metres or thereby. |