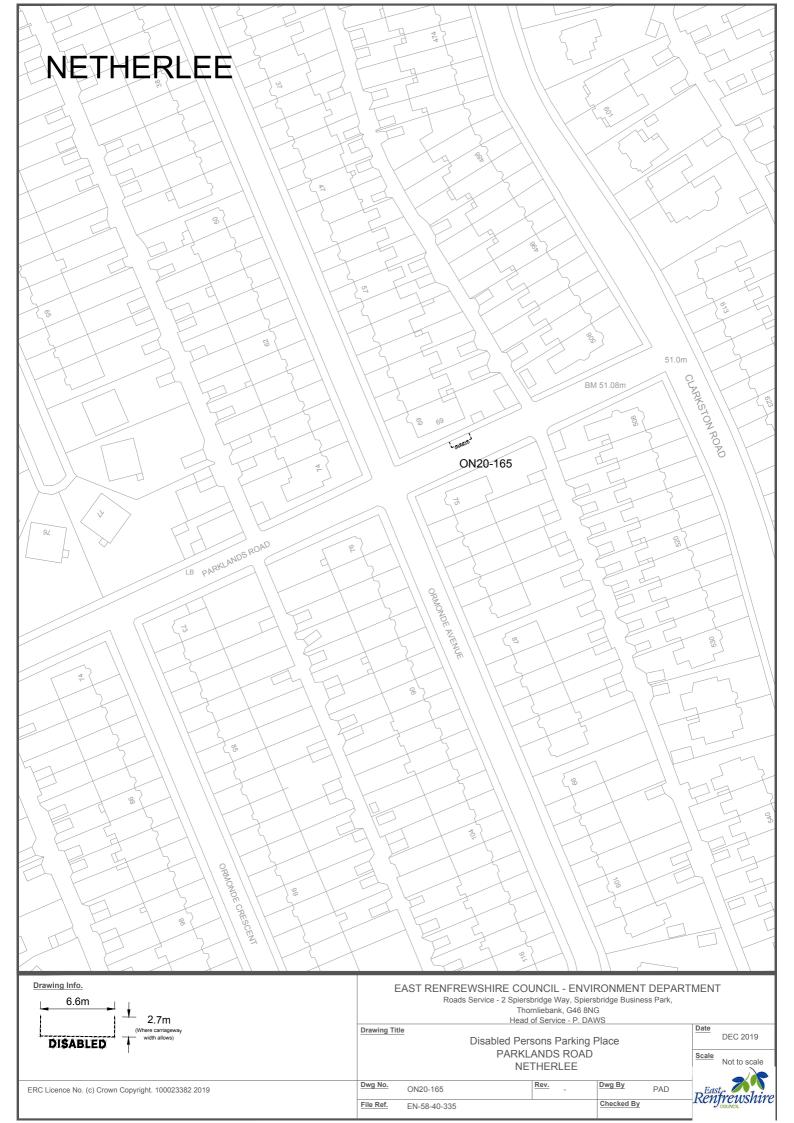

# **SCHEDULE 1**

| Ref No.   | Town              | Road              | Description                                                                                                           |                                                                                                             |                                          |
|-----------|-------------------|-------------------|-----------------------------------------------------------------------------------------------------------------------|-------------------------------------------------------------------------------------------------------------|------------------------------------------|
| ON 20 01  | Barrhead          | Arthurlie         | Southwest side of road, approximately 61 metres or thereby south east from the extended kerbline of Moorhouse         |                                                                                                             |                                          |
| ON20-01   | ON20-01 Barrileau | Street            | Street, extending for a distance of 6.6 metres or thereby.                                                            |                                                                                                             |                                          |
| ON20 02   | Darrhand          | Auburn Drive      | Northwest side of road, approximately 35 metres or thereby north west from the extended kerbline of Langton Crescent, |                                                                                                             |                                          |
| ON20-02   | Barrhead          | Auburn Drive      | extending for a distance of 6.6 metres or thereby.                                                                    |                                                                                                             |                                          |
| ON20 02   | Barrhead          | Aurs              | Southwest side of road, approximately 15 metres or thereby north west from the extended kerbline of Aurs Drive,       |                                                                                                             |                                          |
| ON20-03   | Barrneau          | Crescent          | extending for a distance of 6.6 metres or thereby.                                                                    |                                                                                                             |                                          |
| ON20-04   | Barrhead          | Aurs              | Northeast side of road, approximately 35 metres or thereby north west from the extended of Aurs Crescent (main road), |                                                                                                             |                                          |
| UN20-04   | barrieau          | Crescent          | extending for a distance of 6.6 metres or thereby.                                                                    |                                                                                                             |                                          |
| ON20-05   | Barrhead          | Aurs              | Northwest side of road, approximately 109 metres or thereby north west from the extended kerbline of Aurs Road,       |                                                                                                             |                                          |
| UN20-05   | barrieau          | Crescent          | extending for a distance of 6.6 metres or thereby.                                                                    |                                                                                                             |                                          |
| ON20-06   | Barrhead          | Aurs Drive        | Southeast side of road, approximately 42 metres or thereby north east from the extended kerbline of Patterton Drive,  |                                                                                                             |                                          |
| ON20-00   | Barrieau          | Aurs Drive        | extending for a distance of 6.6 metres or thereby.                                                                    |                                                                                                             |                                          |
| ON20-07   | Barrhead          | Aurs Road         | West side of road, approximately 50 metres north from the extended north kerbline of Manse Court, extending for a     |                                                                                                             |                                          |
| 011/20-07 | Darrileau         | Aurs Noau         | distance of 6.6 metres or thereby.                                                                                    |                                                                                                             |                                          |
| ON20-08   | Barrhead          | Aurs Road         | Northwest side of road, approximately 166 metres or thereby north west from the extended kerbline of Aurs Drive then  |                                                                                                             |                                          |
| 01120-08  | Darrilead         | Aurs Road         | south west for a distance of 20 metres round the corner, extending for a distance of 6.6 metres or thereby.           |                                                                                                             |                                          |
| ON20-09   | Barrhead          | arrhead Aurs Road | Southeast side of road, approximately 130 metres or thereby north west from the extended kerbline of Aurs Drive then  |                                                                                                             |                                          |
| 01120-03  | Darrilead         | Barricad Ad       | Aurs Road                                                                                                             | south west for a distance of 12 metres round the corner, extending for a distance of 6.6 metres or thereby. |                                          |
| ON20-10   | Barrhead          | Aurs Road         | Northeast side of road, approximately 89 metres or thereby north west from the extended kerbline of Braeside Drive,   |                                                                                                             |                                          |
| 01120-10  | Darrilead         | Aurs Road         | extending for a distance of 6.6 metres or thereby.                                                                    |                                                                                                             |                                          |
| ON20-11   | 0-11 Barrhead     | Barnes            | Northwest side of road, approximately 47 metres or thereby north east from the extended kerbline of Dalmeny Drive,    |                                                                                                             |                                          |
| 01120-11  | Darrilead         | Street            | extending for a distance of 6.6 metres or thereby.                                                                    |                                                                                                             |                                          |
| ON20-12   | Barrhead          | Bellfield         | West side of road, approximately 7 metres or thereby north from the extended kerbline of Fereneze Avenue, extending   |                                                                                                             |                                          |
| 01120 12  | Barricaa          | Crescent          | for a distance of 6.6 metres or thereby.                                                                              |                                                                                                             |                                          |
| ON20-13   | Barrhead          | Blackwood         | Southwest side of road, approximately 34 metres or thereby south east from the extended kerbline of Kerr Street,      |                                                                                                             |                                          |
| 01120 15  | Barricaa          | Street            | extending for a distance of 6.6 metres or thereby.                                                                    |                                                                                                             |                                          |
| ON20-     | Barrhead          | Braeside          | West side of road, approximately 62 metres or thereby south east from the extended kerbline of Braeside Drive,        |                                                                                                             |                                          |
| 14-15     | Barricaa          | Crescent          | extending for a distance of 13 metres or thereby (2 bays).                                                            |                                                                                                             |                                          |
| ON20-16   | Barrhead          | Braeside          | Northwest side of road, approximately 23 metres or thereby south west from the extended kerbline of Aurs Road,        |                                                                                                             |                                          |
| 0.120 10  | Barricaa          | Drive             | extending for a distance of 6.6 metres or thereby.                                                                    |                                                                                                             |                                          |
| ON20-17   | Barrhead          | Campbell          | Northwest side of approximately 39 metres or thereby north east from the extended kerbline of Crebar Drive, extending |                                                                                                             |                                          |
| O1120-17  | Barrieau          | Barrnead          | Daiilleau                                                                                                             | Drive                                                                                                       | for a distance of 6.6 metres or thereby. |