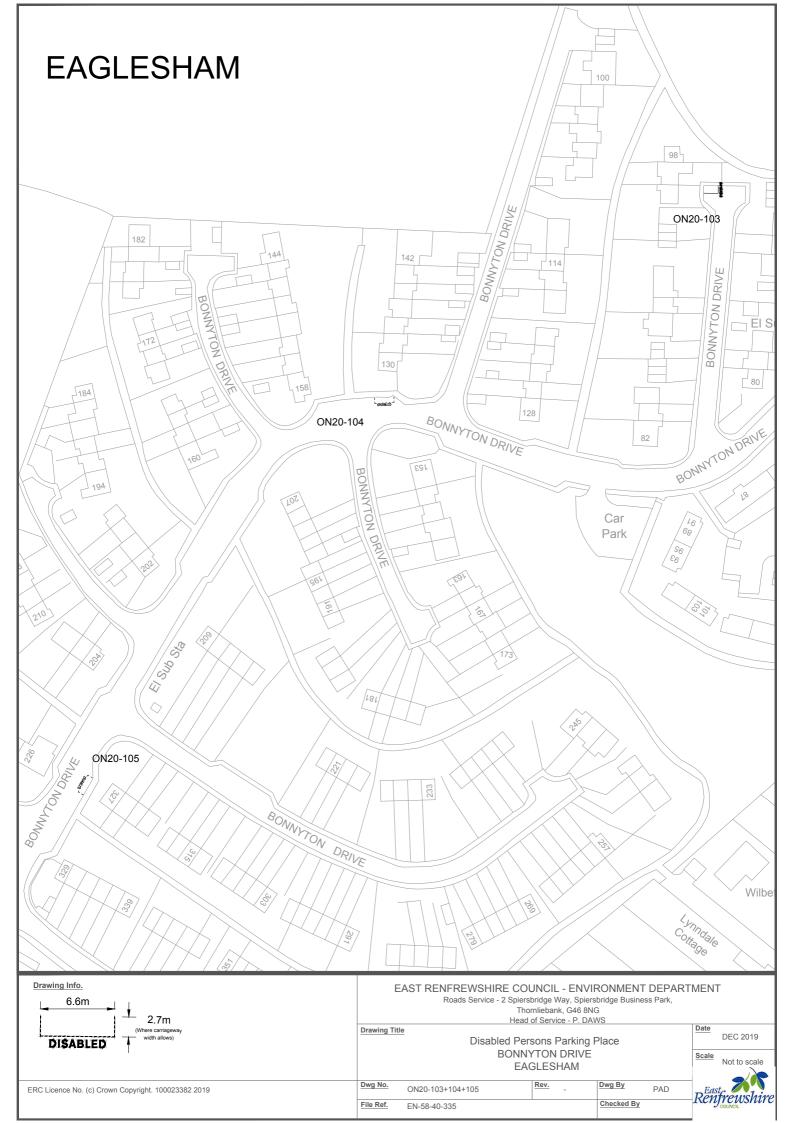

# **SCHEDULE 1**

| Ref No.   | Town              | Road              | Description                                                                                                           |                                                                                                             |                                          |
|-----------|-------------------|-------------------|-----------------------------------------------------------------------------------------------------------------------|-------------------------------------------------------------------------------------------------------------|------------------------------------------|
| ON 20 01  | Barrhead          | Arthurlie         | Southwest side of road, approximately 61 metres or thereby south east from the extended kerbline of Moorhouse         |                                                                                                             |                                          |
| ON20-01   | ON20-01 Barrileau | Street            | Street, extending for a distance of 6.6 metres or thereby.                                                            |                                                                                                             |                                          |
| ON20 02   | Darrhand          | Auburn Drive      | Northwest side of road, approximately 35 metres or thereby north west from the extended kerbline of Langton Crescent, |                                                                                                             |                                          |
| ON20-02   | Barrhead          | Auburn Drive      | extending for a distance of 6.6 metres or thereby.                                                                    |                                                                                                             |                                          |
| ON20 02   | Barrhead          | Aurs              | Southwest side of road, approximately 15 metres or thereby north west from the extended kerbline of Aurs Drive,       |                                                                                                             |                                          |
| ON20-03   | Barrneau          | Crescent          | extending for a distance of 6.6 metres or thereby.                                                                    |                                                                                                             |                                          |
| ON20-04   | Barrhead          | Aurs              | Northeast side of road, approximately 35 metres or thereby north west from the extended of Aurs Crescent (main road), |                                                                                                             |                                          |
| UN20-04   | barrieau          | Crescent          | extending for a distance of 6.6 metres or thereby.                                                                    |                                                                                                             |                                          |
| ON20-05   | Barrhead          | Aurs              | Northwest side of road, approximately 109 metres or thereby north west from the extended kerbline of Aurs Road,       |                                                                                                             |                                          |
| UN20-05   | barrieau          | Crescent          | extending for a distance of 6.6 metres or thereby.                                                                    |                                                                                                             |                                          |
| ON20-06   | Barrhead          | Aurs Drive        | Southeast side of road, approximately 42 metres or thereby north east from the extended kerbline of Patterton Drive,  |                                                                                                             |                                          |
| ON20-00   | Barrieau          | Aurs Drive        | extending for a distance of 6.6 metres or thereby.                                                                    |                                                                                                             |                                          |
| ON20-07   | Barrhead          | Aurs Road         | West side of road, approximately 50 metres north from the extended north kerbline of Manse Court, extending for a     |                                                                                                             |                                          |
| 011/20-07 | Darrileau         | Aurs Noau         | distance of 6.6 metres or thereby.                                                                                    |                                                                                                             |                                          |
| ON20-08   | Barrhead          | Aurs Road         | Northwest side of road, approximately 166 metres or thereby north west from the extended kerbline of Aurs Drive then  |                                                                                                             |                                          |
| 01120-08  | Darrilead         | Aurs Road         | south west for a distance of 20 metres round the corner, extending for a distance of 6.6 metres or thereby.           |                                                                                                             |                                          |
| ON20-09   | Barrhead          | arrhead Aurs Road | Southeast side of road, approximately 130 metres or thereby north west from the extended kerbline of Aurs Drive then  |                                                                                                             |                                          |
| 01120-03  | Darrilead         | Barricad Ad       | Aurs Road                                                                                                             | south west for a distance of 12 metres round the corner, extending for a distance of 6.6 metres or thereby. |                                          |
| ON20-10   | Barrhead          | Aurs Road         | Northeast side of road, approximately 89 metres or thereby north west from the extended kerbline of Braeside Drive,   |                                                                                                             |                                          |
| 01120-10  | Darrilead         | Aurs Road         | extending for a distance of 6.6 metres or thereby.                                                                    |                                                                                                             |                                          |
| ON20-11   | 0-11 Barrhead     | Barnes            | Northwest side of road, approximately 47 metres or thereby north east from the extended kerbline of Dalmeny Drive,    |                                                                                                             |                                          |
| 01120-11  | Darrilead         | Street            | extending for a distance of 6.6 metres or thereby.                                                                    |                                                                                                             |                                          |
| ON20-12   | Barrhead          | Bellfield         | West side of road, approximately 7 metres or thereby north from the extended kerbline of Fereneze Avenue, extending   |                                                                                                             |                                          |
| 01120 12  | Barricaa          | Crescent          | for a distance of 6.6 metres or thereby.                                                                              |                                                                                                             |                                          |
| ON20-13   | Barrhead          | Blackwood         | Southwest side of road, approximately 34 metres or thereby south east from the extended kerbline of Kerr Street,      |                                                                                                             |                                          |
| 01120 15  | Barricaa          | Street            | extending for a distance of 6.6 metres or thereby.                                                                    |                                                                                                             |                                          |
| ON20-     | Barrhead          | Braeside          | West side of road, approximately 62 metres or thereby south east from the extended kerbline of Braeside Drive,        |                                                                                                             |                                          |
| 14-15     | Barricaa          | Crescent          | extending for a distance of 13 metres or thereby (2 bays).                                                            |                                                                                                             |                                          |
| ON20-16   | Barrhead          | Braeside          | Northwest side of road, approximately 23 metres or thereby south west from the extended kerbline of Aurs Road,        |                                                                                                             |                                          |
| 0.120 10  | Barricaa          | Drive             | extending for a distance of 6.6 metres or thereby.                                                                    |                                                                                                             |                                          |
| ON20-17   | Barrhead          | Campbell          | Northwest side of approximately 39 metres or thereby north east from the extended kerbline of Crebar Drive, extending |                                                                                                             |                                          |
| O1120-17  | Barrieau          | Barrnead          | Daiilleau                                                                                                             | Drive                                                                                                       | for a distance of 6.6 metres or thereby. |