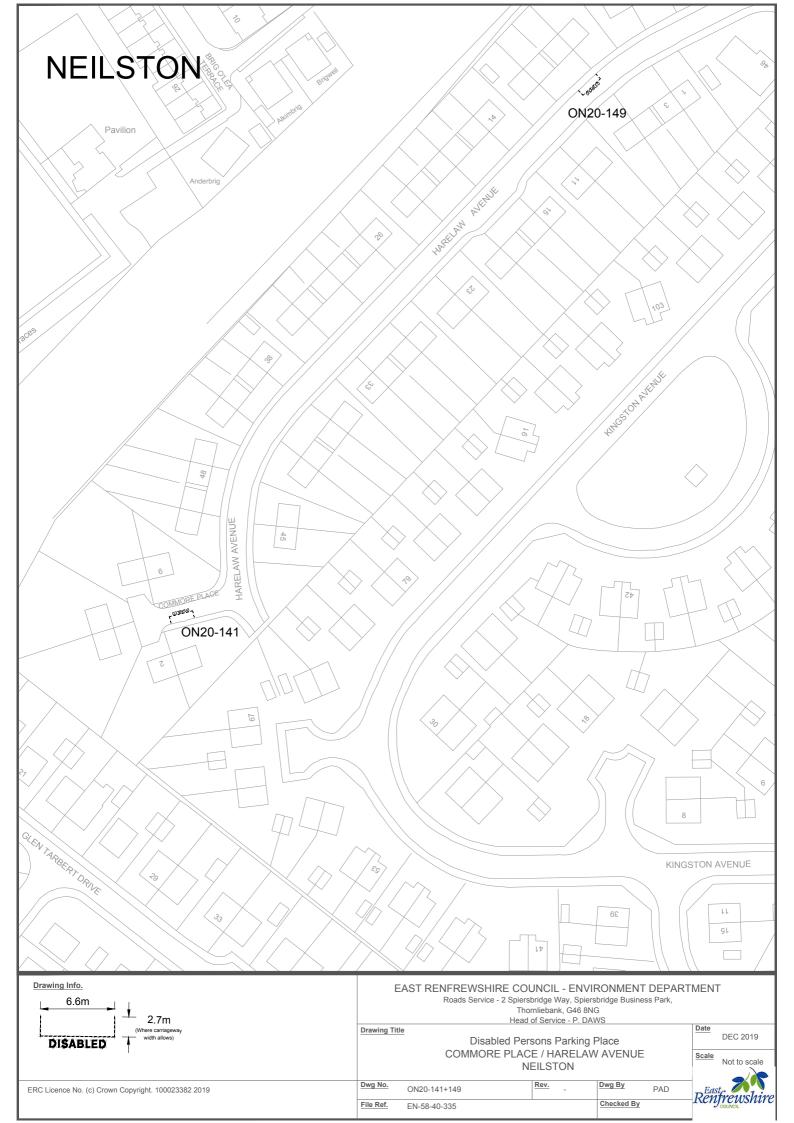

# **SCHEDULE 1**

| Ref No.   | Town              | Road              | Description                                                                                                           |                                                                                                             |                                          |
|-----------|-------------------|-------------------|-----------------------------------------------------------------------------------------------------------------------|-------------------------------------------------------------------------------------------------------------|------------------------------------------|
| ON 20 01  | Barrhead          | Arthurlie         | Southwest side of road, approximately 61 metres or thereby south east from the extended kerbline of Moorhouse         |                                                                                                             |                                          |
| ON20-01   | ON20-01 Barrileau | Street            | Street, extending for a distance of 6.6 metres or thereby.                                                            |                                                                                                             |                                          |
| ON20 02   | Darrhand          | Auburn Drive      | Northwest side of road, approximately 35 metres or thereby north west from the extended kerbline of Langton Crescent, |                                                                                                             |                                          |
| ON20-02   | Barrhead          | Auburn Drive      | extending for a distance of 6.6 metres or thereby.                                                                    |                                                                                                             |                                          |
| ON20 02   | Barrhead          | Aurs              | Southwest side of road, approximately 15 metres or thereby north west from the extended kerbline of Aurs Drive,       |                                                                                                             |                                          |
| ON20-03   | Barrneau          | Crescent          | extending for a distance of 6.6 metres or thereby.                                                                    |                                                                                                             |                                          |
| ON20-04   | Barrhead          | Aurs              | Northeast side of road, approximately 35 metres or thereby north west from the extended of Aurs Crescent (main road), |                                                                                                             |                                          |
| UN20-04   | barrieau          | Crescent          | extending for a distance of 6.6 metres or thereby.                                                                    |                                                                                                             |                                          |
| ON20-05   | Barrhead          | Aurs              | Northwest side of road, approximately 109 metres or thereby north west from the extended kerbline of Aurs Road,       |                                                                                                             |                                          |
| UN20-05   | barrieau          | Crescent          | extending for a distance of 6.6 metres or thereby.                                                                    |                                                                                                             |                                          |
| ON20-06   | Barrhead          | Aurs Drive        | Southeast side of road, approximately 42 metres or thereby north east from the extended kerbline of Patterton Drive,  |                                                                                                             |                                          |
| ON20-00   | Barrieau          | Aurs Drive        | extending for a distance of 6.6 metres or thereby.                                                                    |                                                                                                             |                                          |
| ON20-07   | Barrhead          | Aurs Road         | West side of road, approximately 50 metres north from the extended north kerbline of Manse Court, extending for a     |                                                                                                             |                                          |
| 011/20-07 | Darrileau         | Aurs Noau         | distance of 6.6 metres or thereby.                                                                                    |                                                                                                             |                                          |
| ON20-08   | Barrhead          | Aurs Road         | Northwest side of road, approximately 166 metres or thereby north west from the extended kerbline of Aurs Drive then  |                                                                                                             |                                          |
| 01120-08  | Darrilead         | Aurs Road         | south west for a distance of 20 metres round the corner, extending for a distance of 6.6 metres or thereby.           |                                                                                                             |                                          |
| ON20-09   | Barrhead          | arrhead Aurs Road | Southeast side of road, approximately 130 metres or thereby north west from the extended kerbline of Aurs Drive then  |                                                                                                             |                                          |
| 01120-03  | Darrilead         | Barricad Ad       | Aurs Road                                                                                                             | south west for a distance of 12 metres round the corner, extending for a distance of 6.6 metres or thereby. |                                          |
| ON20-10   | Barrhead          | Aurs Road         | Northeast side of road, approximately 89 metres or thereby north west from the extended kerbline of Braeside Drive,   |                                                                                                             |                                          |
| 01120-10  | Darrilead         | Aurs Road         | extending for a distance of 6.6 metres or thereby.                                                                    |                                                                                                             |                                          |
| ON20-11   | 0-11 Barrhead     | Barnes            | Northwest side of road, approximately 47 metres or thereby north east from the extended kerbline of Dalmeny Drive,    |                                                                                                             |                                          |
| 01120-11  | Darrilead         | Street            | extending for a distance of 6.6 metres or thereby.                                                                    |                                                                                                             |                                          |
| ON20-12   | Barrhead          | Bellfield         | West side of road, approximately 7 metres or thereby north from the extended kerbline of Fereneze Avenue, extending   |                                                                                                             |                                          |
| 01120 12  | Barricaa          | Crescent          | for a distance of 6.6 metres or thereby.                                                                              |                                                                                                             |                                          |
| ON20-13   | Barrhead          | Blackwood         | Southwest side of road, approximately 34 metres or thereby south east from the extended kerbline of Kerr Street,      |                                                                                                             |                                          |
| 01120 15  | Barricaa          | Street            | extending for a distance of 6.6 metres or thereby.                                                                    |                                                                                                             |                                          |
| ON20-     | Barrhead          | Braeside          | West side of road, approximately 62 metres or thereby south east from the extended kerbline of Braeside Drive,        |                                                                                                             |                                          |
| 14-15     | Barricaa          | Crescent          | extending for a distance of 13 metres or thereby (2 bays).                                                            |                                                                                                             |                                          |
| ON20-16   | Barrhead          | Braeside          | Northwest side of road, approximately 23 metres or thereby south west from the extended kerbline of Aurs Road,        |                                                                                                             |                                          |
| 0.120 10  | Barricaa          | Drive             | extending for a distance of 6.6 metres or thereby.                                                                    |                                                                                                             |                                          |
| ON20-17   | Barrhead          | Campbell          | Northwest side of approximately 39 metres or thereby north east from the extended kerbline of Crebar Drive, extending |                                                                                                             |                                          |
| O1120-17  | Barrieau          | Barrnead          | Daiilleau                                                                                                             | Drive                                                                                                       | for a distance of 6.6 metres or thereby. |