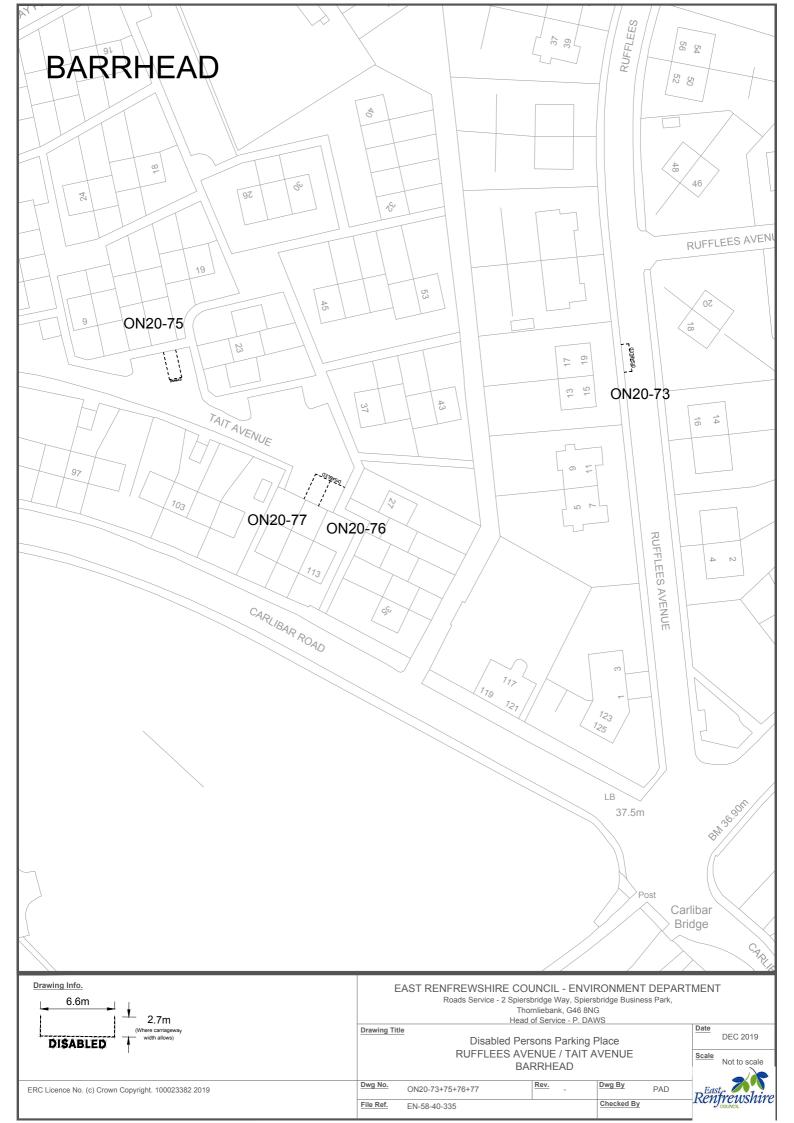

# **SCHEDULE 1**

| Ref No.   | Town              | Road              | Description                                                                                                           |                                                                                                             |                                          |
|-----------|-------------------|-------------------|-----------------------------------------------------------------------------------------------------------------------|-------------------------------------------------------------------------------------------------------------|------------------------------------------|
| ON 20 01  | Barrhead          | Arthurlie         | Southwest side of road, approximately 61 metres or thereby south east from the extended kerbline of Moorhouse         |                                                                                                             |                                          |
| ON20-01   | ON20-01 Barrileau | Street            | Street, extending for a distance of 6.6 metres or thereby.                                                            |                                                                                                             |                                          |
| ON20 02   | Darrhand          | Auburn Drive      | Northwest side of road, approximately 35 metres or thereby north west from the extended kerbline of Langton Crescent, |                                                                                                             |                                          |
| ON20-02   | Barrhead          | Auburn Drive      | extending for a distance of 6.6 metres or thereby.                                                                    |                                                                                                             |                                          |
| ON20 02   | Barrhead          | Aurs              | Southwest side of road, approximately 15 metres or thereby north west from the extended kerbline of Aurs Drive,       |                                                                                                             |                                          |
| ON20-03   | Barrneau          | Crescent          | extending for a distance of 6.6 metres or thereby.                                                                    |                                                                                                             |                                          |
| ON20-04   | Barrhead          | Aurs              | Northeast side of road, approximately 35 metres or thereby north west from the extended of Aurs Crescent (main road), |                                                                                                             |                                          |
| UN20-04   | barrieau          | Crescent          | extending for a distance of 6.6 metres or thereby.                                                                    |                                                                                                             |                                          |
| ON20-05   | Barrhead          | Aurs              | Northwest side of road, approximately 109 metres or thereby north west from the extended kerbline of Aurs Road,       |                                                                                                             |                                          |
| UN20-05   | barrieau          | Crescent          | extending for a distance of 6.6 metres or thereby.                                                                    |                                                                                                             |                                          |
| ON20-06   | Barrhead          | Aurs Drive        | Southeast side of road, approximately 42 metres or thereby north east from the extended kerbline of Patterton Drive,  |                                                                                                             |                                          |
| ON20-00   | Barrieau          | Aurs Drive        | extending for a distance of 6.6 metres or thereby.                                                                    |                                                                                                             |                                          |
| ON20-07   | Barrhead          | Aurs Road         | West side of road, approximately 50 metres north from the extended north kerbline of Manse Court, extending for a     |                                                                                                             |                                          |
| 011/20-07 | Darrileau         | Aurs Noau         | distance of 6.6 metres or thereby.                                                                                    |                                                                                                             |                                          |
| ON20-08   | Barrhead          | Aurs Road         | Northwest side of road, approximately 166 metres or thereby north west from the extended kerbline of Aurs Drive then  |                                                                                                             |                                          |
| 01120-08  | Darrilead         | Aurs Road         | south west for a distance of 20 metres round the corner, extending for a distance of 6.6 metres or thereby.           |                                                                                                             |                                          |
| ON20-09   | Barrhead          | arrhead Aurs Road | Southeast side of road, approximately 130 metres or thereby north west from the extended kerbline of Aurs Drive then  |                                                                                                             |                                          |
| 01120-03  | Darrilead         | Barricad Ad       | Aurs Road                                                                                                             | south west for a distance of 12 metres round the corner, extending for a distance of 6.6 metres or thereby. |                                          |
| ON20-10   | Barrhead          | Aurs Road         | Northeast side of road, approximately 89 metres or thereby north west from the extended kerbline of Braeside Drive,   |                                                                                                             |                                          |
| 01120-10  | Darrilead         | Aurs Road         | extending for a distance of 6.6 metres or thereby.                                                                    |                                                                                                             |                                          |
| ON20-11   | 0-11 Barrhead     | Barnes            | Northwest side of road, approximately 47 metres or thereby north east from the extended kerbline of Dalmeny Drive,    |                                                                                                             |                                          |
| 01120-11  | Darrilead         | Street            | extending for a distance of 6.6 metres or thereby.                                                                    |                                                                                                             |                                          |
| ON20-12   | Barrhead          | Bellfield         | West side of road, approximately 7 metres or thereby north from the extended kerbline of Fereneze Avenue, extending   |                                                                                                             |                                          |
| 01120 12  | Barricaa          | Crescent          | for a distance of 6.6 metres or thereby.                                                                              |                                                                                                             |                                          |
| ON20-13   | Barrhead          | Blackwood         | Southwest side of road, approximately 34 metres or thereby south east from the extended kerbline of Kerr Street,      |                                                                                                             |                                          |
| 01120 15  | Barricaa          | Street            | extending for a distance of 6.6 metres or thereby.                                                                    |                                                                                                             |                                          |
| ON20-     | Barrhead          | Braeside          | West side of road, approximately 62 metres or thereby south east from the extended kerbline of Braeside Drive,        |                                                                                                             |                                          |
| 14-15     | Barricaa          | Crescent          | extending for a distance of 13 metres or thereby (2 bays).                                                            |                                                                                                             |                                          |
| ON20-16   | Barrhead          | Braeside          | Northwest side of road, approximately 23 metres or thereby south west from the extended kerbline of Aurs Road,        |                                                                                                             |                                          |
| 0.120 10  | Barricaa          | Drive             | extending for a distance of 6.6 metres or thereby.                                                                    |                                                                                                             |                                          |
| ON20-17   | Barrhead          | Campbell          | Northwest side of approximately 39 metres or thereby north east from the extended kerbline of Crebar Drive, extending |                                                                                                             |                                          |
| O1120-17  | Barrieau          | Barrnead          | Daiilleau                                                                                                             | Drive                                                                                                       | for a distance of 6.6 metres or thereby. |