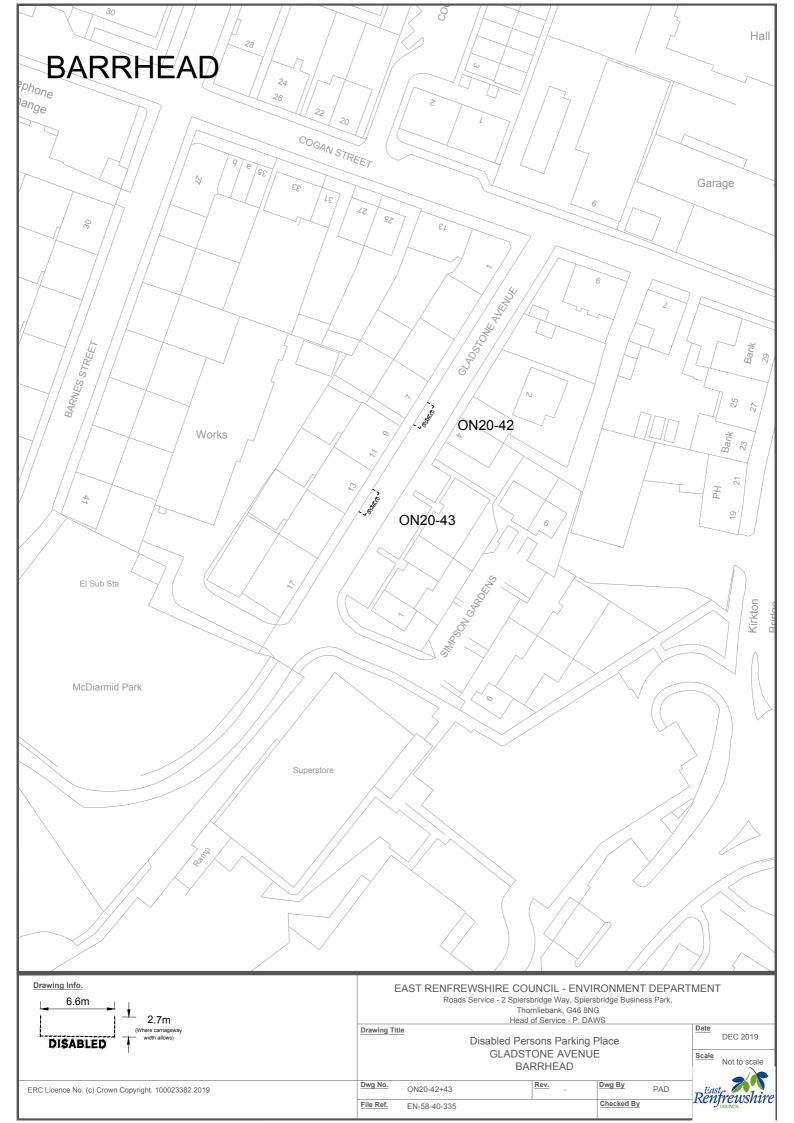

# **SCHEDULE 1**

| Ref No.   | Town              | Road              | Description                                                                                                           |                                                                                                             |                                          |
|-----------|-------------------|-------------------|-----------------------------------------------------------------------------------------------------------------------|-------------------------------------------------------------------------------------------------------------|------------------------------------------|
| ON 20 01  | Barrhead          | Arthurlie         | Southwest side of road, approximately 61 metres or thereby south east from the extended kerbline of Moorhouse         |                                                                                                             |                                          |
| ON20-01   | ON20-01 Barrileau | Street            | Street, extending for a distance of 6.6 metres or thereby.                                                            |                                                                                                             |                                          |
| ON20 02   | Darrhand          | Auburn Drive      | Northwest side of road, approximately 35 metres or thereby north west from the extended kerbline of Langton Crescent, |                                                                                                             |                                          |
| ON20-02   | Barrhead          | Auburn Drive      | extending for a distance of 6.6 metres or thereby.                                                                    |                                                                                                             |                                          |
| ON20 02   | Barrhead          | Aurs              | Southwest side of road, approximately 15 metres or thereby north west from the extended kerbline of Aurs Drive,       |                                                                                                             |                                          |
| ON20-03   | Barrneau          | Crescent          | extending for a distance of 6.6 metres or thereby.                                                                    |                                                                                                             |                                          |
| ON20-04   | Barrhead          | Aurs              | Northeast side of road, approximately 35 metres or thereby north west from the extended of Aurs Crescent (main road), |                                                                                                             |                                          |
| UN20-04   | barrieau          | Crescent          | extending for a distance of 6.6 metres or thereby.                                                                    |                                                                                                             |                                          |
| ON20-05   | Barrhead          | Aurs              | Northwest side of road, approximately 109 metres or thereby north west from the extended kerbline of Aurs Road,       |                                                                                                             |                                          |
| UN20-05   | barrieau          | Crescent          | extending for a distance of 6.6 metres or thereby.                                                                    |                                                                                                             |                                          |
| ON20-06   | Barrhead          | Aurs Drive        | Southeast side of road, approximately 42 metres or thereby north east from the extended kerbline of Patterton Drive,  |                                                                                                             |                                          |
| ON20-00   | Barrieau          | Aurs Drive        | extending for a distance of 6.6 metres or thereby.                                                                    |                                                                                                             |                                          |
| ON20-07   | Barrhead          | Aurs Road         | West side of road, approximately 50 metres north from the extended north kerbline of Manse Court, extending for a     |                                                                                                             |                                          |
| 011/20-07 | Darrileau         | Aurs Noau         | distance of 6.6 metres or thereby.                                                                                    |                                                                                                             |                                          |
| ON20-08   | Barrhead          | Aurs Road         | Northwest side of road, approximately 166 metres or thereby north west from the extended kerbline of Aurs Drive then  |                                                                                                             |                                          |
| 01120-08  | Darrilead         | Aurs Road         | south west for a distance of 20 metres round the corner, extending for a distance of 6.6 metres or thereby.           |                                                                                                             |                                          |
| ON20-09   | Barrhead          | arrhead Aurs Road | Southeast side of road, approximately 130 metres or thereby north west from the extended kerbline of Aurs Drive then  |                                                                                                             |                                          |
| 01120-03  | Darrilead         | Barricad Ad       | Aurs Road                                                                                                             | south west for a distance of 12 metres round the corner, extending for a distance of 6.6 metres or thereby. |                                          |
| ON20-10   | Barrhead          | Aurs Road         | Northeast side of road, approximately 89 metres or thereby north west from the extended kerbline of Braeside Drive,   |                                                                                                             |                                          |
| 01120-10  | Darrilead         | Aurs Road         | extending for a distance of 6.6 metres or thereby.                                                                    |                                                                                                             |                                          |
| ON20-11   | 0-11 Barrhead     | Barnes            | Northwest side of road, approximately 47 metres or thereby north east from the extended kerbline of Dalmeny Drive,    |                                                                                                             |                                          |
| 01120-11  | Darrilead         | Street            | extending for a distance of 6.6 metres or thereby.                                                                    |                                                                                                             |                                          |
| ON20-12   | Barrhead          | Bellfield         | West side of road, approximately 7 metres or thereby north from the extended kerbline of Fereneze Avenue, extending   |                                                                                                             |                                          |
| 01120 12  | Barricaa          | Crescent          | for a distance of 6.6 metres or thereby.                                                                              |                                                                                                             |                                          |
| ON20-13   | Barrhead          | Blackwood         | Southwest side of road, approximately 34 metres or thereby south east from the extended kerbline of Kerr Street,      |                                                                                                             |                                          |
| 01120 15  | Barricaa          | Street            | extending for a distance of 6.6 metres or thereby.                                                                    |                                                                                                             |                                          |
| ON20-     | Barrhead          | Braeside          | West side of road, approximately 62 metres or thereby south east from the extended kerbline of Braeside Drive,        |                                                                                                             |                                          |
| 14-15     | Barricaa          | Crescent          | extending for a distance of 13 metres or thereby (2 bays).                                                            |                                                                                                             |                                          |
| ON20-16   | Barrhead          | Braeside          | Northwest side of road, approximately 23 metres or thereby south west from the extended kerbline of Aurs Road,        |                                                                                                             |                                          |
| 0.120 10  | Barricaa          | Drive             | extending for a distance of 6.6 metres or thereby.                                                                    |                                                                                                             |                                          |
| ON20-17   | Barrhead          | Campbell          | Northwest side of approximately 39 metres or thereby north east from the extended kerbline of Crebar Drive, extending |                                                                                                             |                                          |
| O1120-17  | Barrieau          | Barrnead          | Daiilleau                                                                                                             | Drive                                                                                                       | for a distance of 6.6 metres or thereby. |