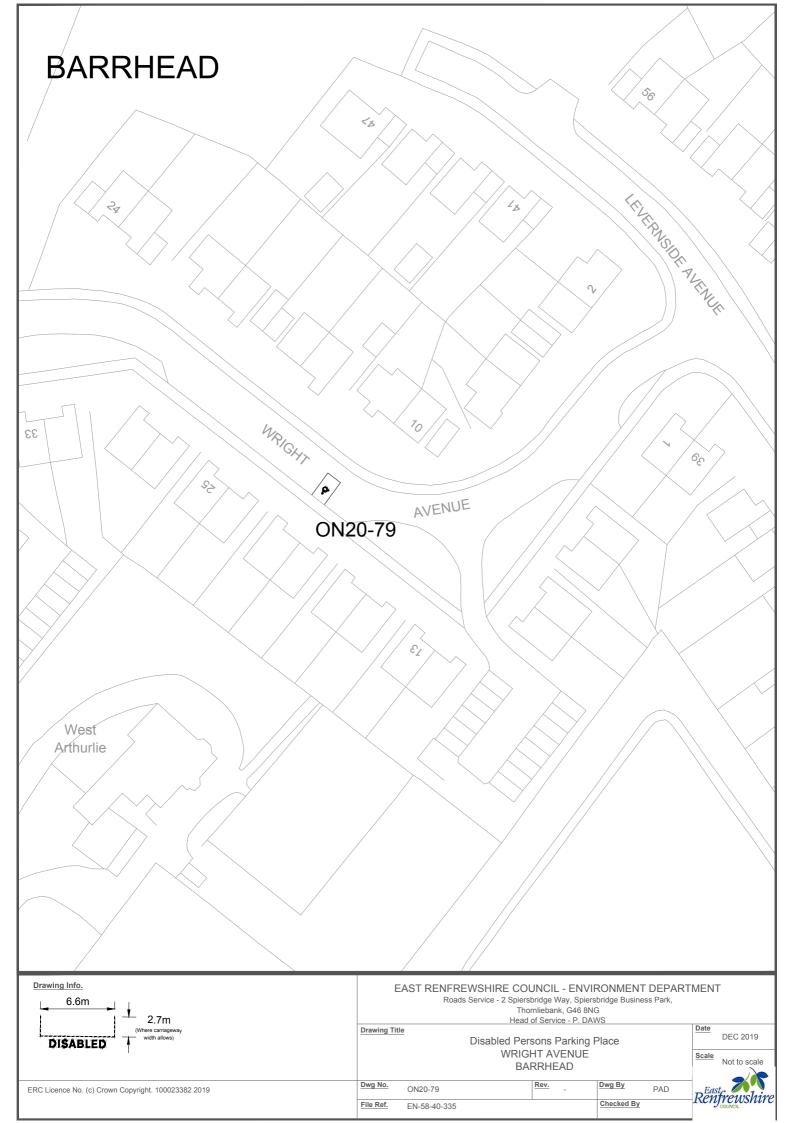

# **SCHEDULE 1**

| Ref No.   | Town              | Road              | Description                                                                                                           |                                                                                                             |                                          |
|-----------|-------------------|-------------------|-----------------------------------------------------------------------------------------------------------------------|-------------------------------------------------------------------------------------------------------------|------------------------------------------|
| ON 20 01  | Barrhead          | Arthurlie         | Southwest side of road, approximately 61 metres or thereby south east from the extended kerbline of Moorhouse         |                                                                                                             |                                          |
| ON20-01   | ON20-01 Barrileau | Street            | Street, extending for a distance of 6.6 metres or thereby.                                                            |                                                                                                             |                                          |
| ON20 02   | Darrhand          | Auburn Drive      | Northwest side of road, approximately 35 metres or thereby north west from the extended kerbline of Langton Crescent, |                                                                                                             |                                          |
| ON20-02   | Barrhead          | Auburn Drive      | extending for a distance of 6.6 metres or thereby.                                                                    |                                                                                                             |                                          |
| ON20 02   | Barrhead          | Aurs              | Southwest side of road, approximately 15 metres or thereby north west from the extended kerbline of Aurs Drive,       |                                                                                                             |                                          |
| ON20-03   | Barrneau          | Crescent          | extending for a distance of 6.6 metres or thereby.                                                                    |                                                                                                             |                                          |
| ON20-04   | Barrhead          | Aurs              | Northeast side of road, approximately 35 metres or thereby north west from the extended of Aurs Crescent (main road), |                                                                                                             |                                          |
| UN20-04   | barrieau          | Crescent          | extending for a distance of 6.6 metres or thereby.                                                                    |                                                                                                             |                                          |
| ON20-05   | Barrhead          | Aurs              | Northwest side of road, approximately 109 metres or thereby north west from the extended kerbline of Aurs Road,       |                                                                                                             |                                          |
| UN20-05   | barrieau          | Crescent          | extending for a distance of 6.6 metres or thereby.                                                                    |                                                                                                             |                                          |
| ON20-06   | Barrhead          | Aurs Drive        | Southeast side of road, approximately 42 metres or thereby north east from the extended kerbline of Patterton Drive,  |                                                                                                             |                                          |
| ON20-00   | Barrieau          | Aurs Drive        | extending for a distance of 6.6 metres or thereby.                                                                    |                                                                                                             |                                          |
| ON20-07   | Barrhead          | Aurs Road         | West side of road, approximately 50 metres north from the extended north kerbline of Manse Court, extending for a     |                                                                                                             |                                          |
| 011/20-07 | Darrileau         | Aurs Noau         | distance of 6.6 metres or thereby.                                                                                    |                                                                                                             |                                          |
| ON20-08   | Barrhead          | Aurs Road         | Northwest side of road, approximately 166 metres or thereby north west from the extended kerbline of Aurs Drive then  |                                                                                                             |                                          |
| 01120-08  | Darrilead         | Aurs Road         | south west for a distance of 20 metres round the corner, extending for a distance of 6.6 metres or thereby.           |                                                                                                             |                                          |
| ON20-09   | Barrhead          | arrhead Aurs Road | Southeast side of road, approximately 130 metres or thereby north west from the extended kerbline of Aurs Drive then  |                                                                                                             |                                          |
| 01120-03  | Darrilead         | Barricad Ad       | Aurs Road                                                                                                             | south west for a distance of 12 metres round the corner, extending for a distance of 6.6 metres or thereby. |                                          |
| ON20-10   | Barrhead          | Aurs Road         | Northeast side of road, approximately 89 metres or thereby north west from the extended kerbline of Braeside Drive,   |                                                                                                             |                                          |
| 01120-10  | Darrilead         | Aurs Road         | extending for a distance of 6.6 metres or thereby.                                                                    |                                                                                                             |                                          |
| ON20-11   | 0-11 Barrhead     | Barnes            | Northwest side of road, approximately 47 metres or thereby north east from the extended kerbline of Dalmeny Drive,    |                                                                                                             |                                          |
| 01120-11  | Darrilead         | Street            | extending for a distance of 6.6 metres or thereby.                                                                    |                                                                                                             |                                          |
| ON20-12   | Barrhead          | Bellfield         | West side of road, approximately 7 metres or thereby north from the extended kerbline of Fereneze Avenue, extending   |                                                                                                             |                                          |
| 01120 12  | Barricaa          | Crescent          | for a distance of 6.6 metres or thereby.                                                                              |                                                                                                             |                                          |
| ON20-13   | Barrhead          | Blackwood         | Southwest side of road, approximately 34 metres or thereby south east from the extended kerbline of Kerr Street,      |                                                                                                             |                                          |
| 01120 15  | Barricaa          | Street            | extending for a distance of 6.6 metres or thereby.                                                                    |                                                                                                             |                                          |
| ON20-     | Barrhead          | Braeside          | West side of road, approximately 62 metres or thereby south east from the extended kerbline of Braeside Drive,        |                                                                                                             |                                          |
| 14-15     | Barricaa          | Crescent          | extending for a distance of 13 metres or thereby (2 bays).                                                            |                                                                                                             |                                          |
| ON20-16   | Barrhead          | Braeside          | Northwest side of road, approximately 23 metres or thereby south west from the extended kerbline of Aurs Road,        |                                                                                                             |                                          |
| 0.120 10  | Barricaa          | Drive             | extending for a distance of 6.6 metres or thereby.                                                                    |                                                                                                             |                                          |
| ON20-17   | Barrhead          | Campbell          | Northwest side of approximately 39 metres or thereby north east from the extended kerbline of Crebar Drive, extending |                                                                                                             |                                          |
| O1120-17  | Barrieau          | Barrnead          | Daiilleau                                                                                                             | Drive                                                                                                       | for a distance of 6.6 metres or thereby. |