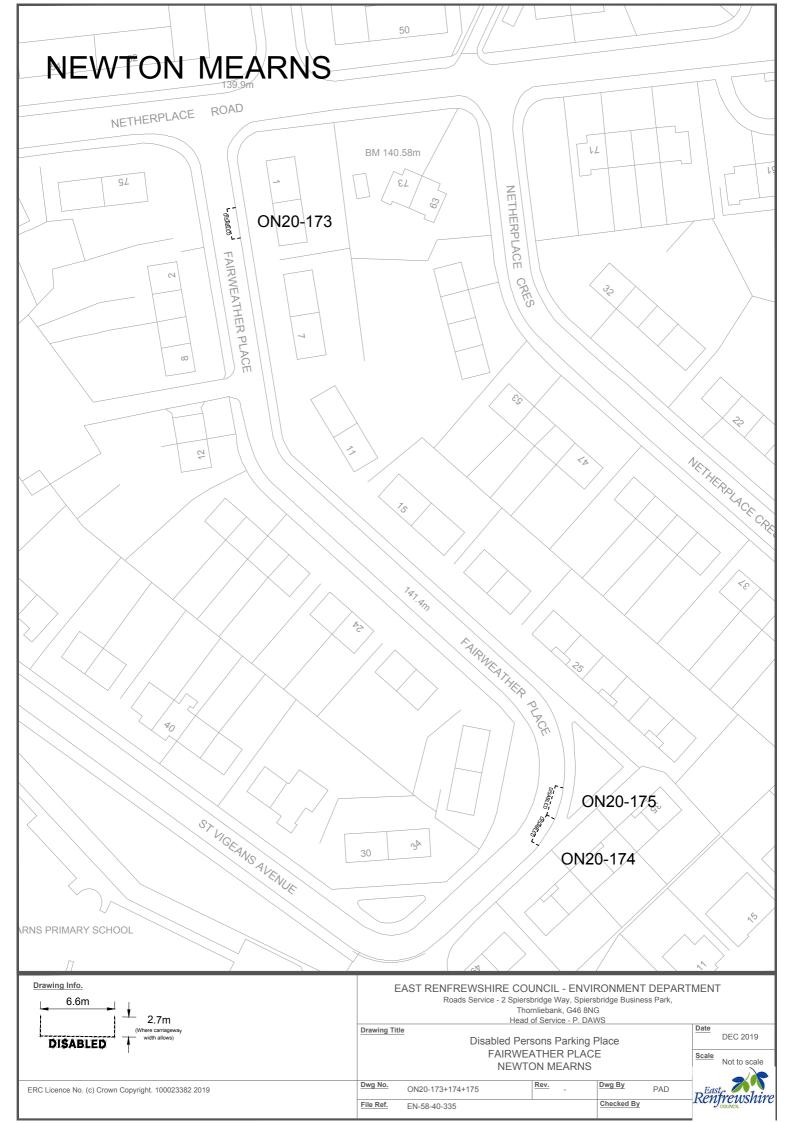

de of road, approximately 36 metres or thereby north west from the extended kerbline of Neilston Road then south west for a distance of 12 metres, extending for a distance of 6.6 metres or thereby.  Northeast side of road, approximately 36 metres or thereby north west from the extended kerbline of Neilston Road |

# **SCHEDULE 2**

# **Orders Revoked**

| 2/01 | The East Renfrewshire Council Disabled Persons' Parking (On-Street) Parking Order 2015          |
|------|-------------------------------------------------------------------------------------------------|
| 2/02 | The East Renfrewshire Council (Disabled Persons' Parking Places) (On-Street Parking Order) 2018 |