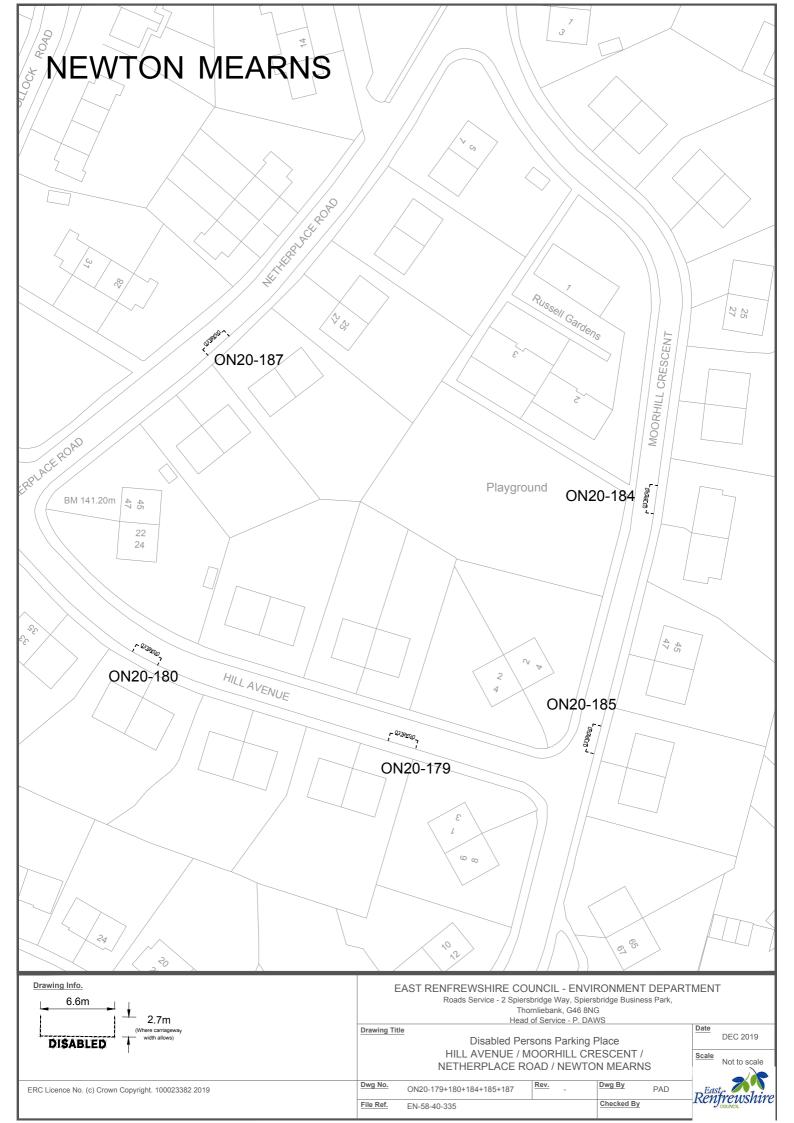

# **SCHEDULE 1**

| Ref No.   | Town              | Road              | Description                                                                                                           |                                                                                                             |                                          |
|-----------|-------------------|-------------------|-----------------------------------------------------------------------------------------------------------------------|-------------------------------------------------------------------------------------------------------------|------------------------------------------|
| ON 20 01  | Barrhead          | Arthurlie         | Southwest side of road, approximately 61 metres or thereby south east from the extended kerbline of Moorhouse         |                                                                                                             |                                          |
| ON20-01   | ON20-01 Barrileau | Street            | Street, extending for a distance of 6.6 metres or thereby.                                                            |                                                                                                             |                                          |
| ON20 02   | Darrhand          | Auburn Drive      | Northwest side of road, approximately 35 metres or thereby north west from the extended kerbline of Langton Crescent, |                                                                                                             |                                          |
| ON20-02   | Barrhead          | Auburn Drive      | extending for a distance of 6.6 metres or thereby.                                                                    |                                                                                                             |                                          |
| ON20 02   | Barrhead          | Aurs              | Southwest side of road, approximately 15 metres or thereby north west from the extended kerbline of Aurs Drive,       |                                                                                                             |                                          |
| ON20-03   | Barrneau          | Crescent          | extending for a distance of 6.6 metres or thereby.                                                                    |                                                                                                             |                                          |
| ON20-04   | Barrhead          | Aurs              | Northeast side of road, approximately 35 metres or thereby north west from the extended of Aurs Crescent (main road), |                                                                                                             |                                          |
| UN20-04   | barrieau          | Crescent          | extending for a distance of 6.6 metres or thereby.                                                                    |                                                                                                             |                                          |
| ON20-05   | Barrhead          | Aurs              | Northwest side of road, approximately 109 metres or thereby north west from the extended kerbline of Aurs Road,       |                                                                                                             |                                          |
| UN20-05   | barrieau          | Crescent          | extending for a distance of 6.6 metres or thereby.                                                                    |                                                                                                             |                                          |
| ON20-06   | Barrhead          | Aurs Drive        | Southeast side of road, approximately 42 metres or thereby north east from the extended kerbline of Patterton Drive,  |                                                                                                             |                                          |
| ON20-00   | Barrieau          | Aurs Drive        | extending for a distance of 6.6 metres or thereby.                                                                    |                                                                                                             |                                          |
| ON20-07   | Barrhead          | Aurs Road         | West side of road, approximately 50 metres north from the extended north kerbline of Manse Court, extending for a     |                                                                                                             |                                          |
| 011/20-07 | Darrileau         | Aurs Noau         | distance of 6.6 metres or thereby.                                                                                    |                                                                                                             |                                          |
| ON20-08   | Barrhead          | Aurs Road         | Northwest side of road, approximately 166 metres or thereby north west from the extended kerbline of Aurs Drive then  |                                                                                                             |                                          |
| 01120-08  | Darrilead         | Aurs Road         | south west for a distance of 20 metres round the corner, extending for a distance of 6.6 metres or thereby.           |                                                                                                             |                                          |
| ON20-09   | Barrhead          | arrhead Aurs Road | Southeast side of road, approximately 130 metres or thereby north west from the extended kerbline of Aurs Drive then  |                                                                                                             |                                          |
| 01120-03  | Darrilead         | Barricad Ad       | Aurs Road                                                                                                             | south west for a distance of 12 metres round the corner, extending for a distance of 6.6 metres or thereby. |                                          |
| ON20-10   | Barrhead          | Aurs Road         | Northeast side of road, approximately 89 metres or thereby north west from the extended kerbline of Braeside Drive,   |                                                                                                             |                                          |
| 01120-10  | Darrilead         | Aurs Road         | extending for a distance of 6.6 metres or thereby.                                                                    |                                                                                                             |                                          |
| ON20-11   | 0-11 Barrhead     | Barnes            | Northwest side of road, approximately 47 metres or thereby north east from the extended kerbline of Dalmeny Drive,    |                                                                                                             |                                          |
| 01120-11  | Darrilead         | Street            | extending for a distance of 6.6 metres or thereby.                                                                    |                                                                                                             |                                          |
| ON20-12   | Barrhead          | Bellfield         | West side of road, approximately 7 metres or thereby north from the extended kerbline of Fereneze Avenue, extending   |                                                                                                             |                                          |
| 01120 12  | Barricaa          | Crescent          | for a distance of 6.6 metres or thereby.                                                                              |                                                                                                             |                                          |
| ON20-13   | Barrhead          | Blackwood         | Southwest side of road, approximately 34 metres or thereby south east from the extended kerbline of Kerr Street,      |                                                                                                             |                                          |
| 01120 15  | Barricaa          | Street            | extending for a distance of 6.6 metres or thereby.                                                                    |                                                                                                             |                                          |
| ON20-     | Barrhead          | Braeside          | West side of road, approximately 62 metres or thereby south east from the extended kerbline of Braeside Drive,        |                                                                                                             |                                          |
| 14-15     | Barricaa          | Crescent          | extending for a distance of 13 metres or thereby (2 bays).                                                            |                                                                                                             |                                          |
| ON20-16   | Barrhead          | Braeside          | Northwest side of road, approximately 23 metres or thereby south west from the extended kerbline of Aurs Road,        |                                                                                                             |                                          |
| 0.120 10  | Barricaa          | Drive             | extending for a distance of 6.6 metres or thereby.                                                                    |                                                                                                             |                                          |
| ON20-17   | Barrhead          | Campbell          | Northwest side of approximately 39 metres or thereby north east from the extended kerbline of Crebar Drive, extending |                                                                                                             |                                          |
| O1120-17  | Barrieau          | Barrnead          | Daiilleau                                                                                                             | Drive                                                                                                       | for a distance of 6.6 metres or thereby. |