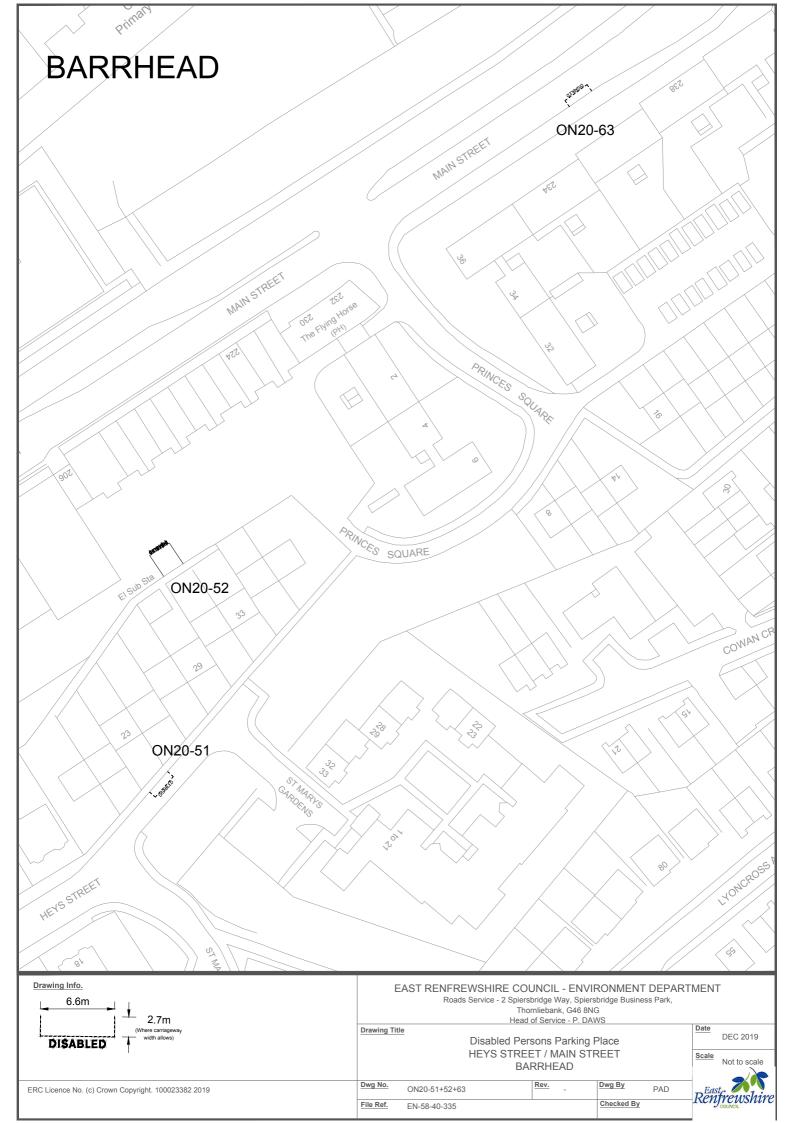

# **SCHEDULE 1**

| Ref No.   | Town              | Road              | Description                                                                                                           |                                                                                                             |                                          |
|-----------|-------------------|-------------------|-----------------------------------------------------------------------------------------------------------------------|-------------------------------------------------------------------------------------------------------------|------------------------------------------|
| ON 20 01  | Barrhead          | Arthurlie         | Southwest side of road, approximately 61 metres or thereby south east from the extended kerbline of Moorhouse         |                                                                                                             |                                          |
| ON20-01   | ON20-01 Barrileau | Street            | Street, extending for a distance of 6.6 metres or thereby.                                                            |                                                                                                             |                                          |
| ON20 02   | Darrhand          | Auburn Drive      | Northwest side of road, approximately 35 metres or thereby north west from the extended kerbline of Langton Crescent, |                                                                                                             |                                          |
| ON20-02   | Barrhead          | Auburn Drive      | extending for a distance of 6.6 metres or thereby.                                                                    |                                                                                                             |                                          |
| ON20 02   | Barrhead          | Aurs              | Southwest side of road, approximately 15 metres or thereby north west from the extended kerbline of Aurs Drive,       |                                                                                                             |                                          |
| ON20-03   | Barrneau          | Crescent          | extending for a distance of 6.6 metres or thereby.                                                                    |                                                                                                             |                                          |
| ON20-04   | Barrhead          | Aurs              | Northeast side of road, approximately 35 metres or thereby north west from the extended of Aurs Crescent (main road), |                                                                                                             |                                          |
| UN20-04   | barrieau          | Crescent          | extending for a distance of 6.6 metres or thereby.                                                                    |                                                                                                             |                                          |
| ON20-05   | Barrhead          | Aurs              | Northwest side of road, approximately 109 metres or thereby north west from the extended kerbline of Aurs Road,       |                                                                                                             |                                          |
| UN20-05   | barrieau          | Crescent          | extending for a distance of 6.6 metres or thereby.                                                                    |                                                                                                             |                                          |
| ON20-06   | Barrhead          | Aurs Drive        | Southeast side of road, approximately 42 metres or thereby north east from the extended kerbline of Patterton Drive,  |                                                                                                             |                                          |
| ON20-00   | Barrieau          | Aurs Drive        | extending for a distance of 6.6 metres or thereby.                                                                    |                                                                                                             |                                          |
| ON20-07   | Barrhead          | Aurs Road         | West side of road, approximately 50 metres north from the extended north kerbline of Manse Court, extending for a     |                                                                                                             |                                          |
| 011/20-07 | Darrileau         | Aurs Noau         | distance of 6.6 metres or thereby.                                                                                    |                                                                                                             |                                          |
| ON20-08   | Barrhead          | Aurs Road         | Northwest side of road, approximately 166 metres or thereby north west from the extended kerbline of Aurs Drive then  |                                                                                                             |                                          |
| 01120-08  | Darrilead         | Aurs Road         | south west for a distance of 20 metres round the corner, extending for a distance of 6.6 metres or thereby.           |                                                                                                             |                                          |
| ON20-09   | Barrhead          | arrhead Aurs Road | Southeast side of road, approximately 130 metres or thereby north west from the extended kerbline of Aurs Drive then  |                                                                                                             |                                          |
| 01120-03  | Darrilead         | Barricad Ad       | Aurs Road                                                                                                             | south west for a distance of 12 metres round the corner, extending for a distance of 6.6 metres or thereby. |                                          |
| ON20-10   | Barrhead          | Aurs Road         | Northeast side of road, approximately 89 metres or thereby north west from the extended kerbline of Braeside Drive,   |                                                                                                             |                                          |
| 01120-10  | Darrilead         | Aurs Road         | extending for a distance of 6.6 metres or thereby.                                                                    |                                                                                                             |                                          |
| ON20-11   | 0-11 Barrhead     | Barnes            | Northwest side of road, approximately 47 metres or thereby north east from the extended kerbline of Dalmeny Drive,    |                                                                                                             |                                          |
| 01120-11  | Darrilead         | Street            | extending for a distance of 6.6 metres or thereby.                                                                    |                                                                                                             |                                          |
| ON20-12   | Barrhead          | Bellfield         | West side of road, approximately 7 metres or thereby north from the extended kerbline of Fereneze Avenue, extending   |                                                                                                             |                                          |
| 01120 12  | Barricaa          | Crescent          | for a distance of 6.6 metres or thereby.                                                                              |                                                                                                             |                                          |
| ON20-13   | Barrhead          | Blackwood         | Southwest side of road, approximately 34 metres or thereby south east from the extended kerbline of Kerr Street,      |                                                                                                             |                                          |
| 01120 15  | Barricaa          | Street            | extending for a distance of 6.6 metres or thereby.                                                                    |                                                                                                             |                                          |
| ON20-     | Barrhead          | Braeside          | West side of road, approximately 62 metres or thereby south east from the extended kerbline of Braeside Drive,        |                                                                                                             |                                          |
| 14-15     | Barricaa          | Crescent          | extending for a distance of 13 metres or thereby (2 bays).                                                            |                                                                                                             |                                          |
| ON20-16   | Barrhead          | Braeside          | Northwest side of road, approximately 23 metres or thereby south west from the extended kerbline of Aurs Road,        |                                                                                                             |                                          |
| 0.120 10  | Barricaa          | Drive             | extending for a distance of 6.6 metres or thereby.                                                                    |                                                                                                             |                                          |
| ON20-17   | Barrhead          | Campbell          | Northwest side of approximately 39 metres or thereby north east from the extended kerbline of Crebar Drive, extending |                                                                                                             |                                          |
| O1120-17  | Barrieau          | Barrnead          | Daiilleau                                                                                                             | Drive                                                                                                       | for a distance of 6.6 metres or thereby. |