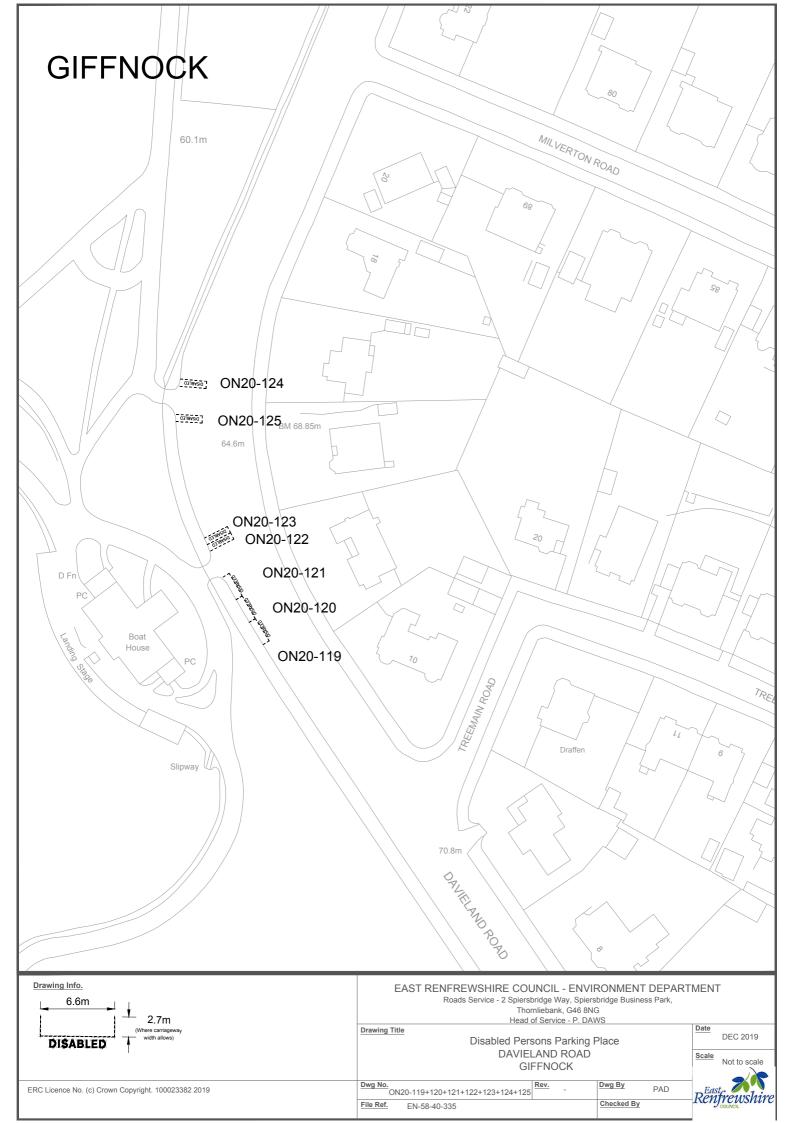

# **SCHEDULE 1**

| Ref No.   | Town              | Road              | Description                                                                                                           |                                                                                                             |                                          |
|-----------|-------------------|-------------------|-----------------------------------------------------------------------------------------------------------------------|-------------------------------------------------------------------------------------------------------------|------------------------------------------|
| ON 20 01  | Barrhead          | Arthurlie         | Southwest side of road, approximately 61 metres or thereby south east from the extended kerbline of Moorhouse         |                                                                                                             |                                          |
| ON20-01   | ON20-01 Barrileau | Street            | Street, extending for a distance of 6.6 metres or thereby.                                                            |                                                                                                             |                                          |
| ON20 02   | Darrhand          | Auburn Drive      | Northwest side of road, approximately 35 metres or thereby north west from the extended kerbline of Langton Crescent, |                                                                                                             |                                          |
| ON20-02   | Barrhead          | Auburn Drive      | extending for a distance of 6.6 metres or thereby.                                                                    |                                                                                                             |                                          |
| ON20 02   | Barrhead          | Aurs              | Southwest side of road, approximately 15 metres or thereby north west from the extended kerbline of Aurs Drive,       |                                                                                                             |                                          |
| ON20-03   | Barrneau          | Crescent          | extending for a distance of 6.6 metres or thereby.                                                                    |                                                                                                             |                                          |
| ON20-04   | Barrhead          | Aurs              | Northeast side of road, approximately 35 metres or thereby north west from the extended of Aurs Crescent (main road), |                                                                                                             |                                          |
| UN20-04   | barrieau          | Crescent          | extending for a distance of 6.6 metres or thereby.                                                                    |                                                                                                             |                                          |
| ON20-05   | Barrhead          | Aurs              | Northwest side of road, approximately 109 metres or thereby north west from the extended kerbline of Aurs Road,       |                                                                                                             |                                          |
| UN20-05   | barrieau          | Crescent          | extending for a distance of 6.6 metres or thereby.                                                                    |                                                                                                             |                                          |
| ON20-06   | Barrhead          | Aurs Drive        | Southeast side of road, approximately 42 metres or thereby north east from the extended kerbline of Patterton Drive,  |                                                                                                             |                                          |
| ON20-00   | Barrieau          | Aurs Drive        | extending for a distance of 6.6 metres or thereby.                                                                    |                                                                                                             |                                          |
| ON20-07   | Barrhead          | Aurs Road         | West side of road, approximately 50 metres north from the extended north kerbline of Manse Court, extending for a     |                                                                                                             |                                          |
| 011/20-07 | Darrileau         | Aurs Noau         | distance of 6.6 metres or thereby.                                                                                    |                                                                                                             |                                          |
| ON20-08   | Barrhead          | Aurs Road         | Northwest side of road, approximately 166 metres or thereby north west from the extended kerbline of Aurs Drive then  |                                                                                                             |                                          |
| 01120-08  | Darrilead         | Aurs Road         | south west for a distance of 20 metres round the corner, extending for a distance of 6.6 metres or thereby.           |                                                                                                             |                                          |
| ON20-09   | Barrhead          | arrhead Aurs Road | Southeast side of road, approximately 130 metres or thereby north west from the extended kerbline of Aurs Drive then  |                                                                                                             |                                          |
| 01120-03  | Darrilead         | Barricad Ad       | Aurs Road                                                                                                             | south west for a distance of 12 metres round the corner, extending for a distance of 6.6 metres or thereby. |                                          |
| ON20-10   | Barrhead          | Aurs Road         | Northeast side of road, approximately 89 metres or thereby north west from the extended kerbline of Braeside Drive,   |                                                                                                             |                                          |
| 01120-10  | Darrilead         | Aurs Road         | extending for a distance of 6.6 metres or thereby.                                                                    |                                                                                                             |                                          |
| ON20-11   | 0-11 Barrhead     | Barnes            | Northwest side of road, approximately 47 metres or thereby north east from the extended kerbline of Dalmeny Drive,    |                                                                                                             |                                          |
| 01120-11  | Darrilead         | Street            | extending for a distance of 6.6 metres or thereby.                                                                    |                                                                                                             |                                          |
| ON20-12   | Barrhead          | Bellfield         | West side of road, approximately 7 metres or thereby north from the extended kerbline of Fereneze Avenue, extending   |                                                                                                             |                                          |
| 01120 12  | Barricaa          | Crescent          | for a distance of 6.6 metres or thereby.                                                                              |                                                                                                             |                                          |
| ON20-13   | Barrhead          | Blackwood         | Southwest side of road, approximately 34 metres or thereby south east from the extended kerbline of Kerr Street,      |                                                                                                             |                                          |
| 01120 15  | Barricaa          | Street            | extending for a distance of 6.6 metres or thereby.                                                                    |                                                                                                             |                                          |
| ON20-     | Barrhead          | Braeside          | West side of road, approximately 62 metres or thereby south east from the extended kerbline of Braeside Drive,        |                                                                                                             |                                          |
| 14-15     | Barricaa          | Crescent          | extending for a distance of 13 metres or thereby (2 bays).                                                            |                                                                                                             |                                          |
| ON20-16   | Barrhead          | Braeside          | Northwest side of road, approximately 23 metres or thereby south west from the extended kerbline of Aurs Road,        |                                                                                                             |                                          |
| 0.120 10  | Barricaa          | Drive             | extending for a distance of 6.6 metres or thereby.                                                                    |                                                                                                             |                                          |
| ON20-17   | Barrhead          | Campbell          | Northwest side of approximately 39 metres or thereby north east from the extended kerbline of Crebar Drive, extending |                                                                                                             |                                          |
| O1120-17  | Barrieau          | Barrnead          | Daiilleau                                                                                                             | Drive                                                                                                       | for a distance of 6.6 metres or thereby. |