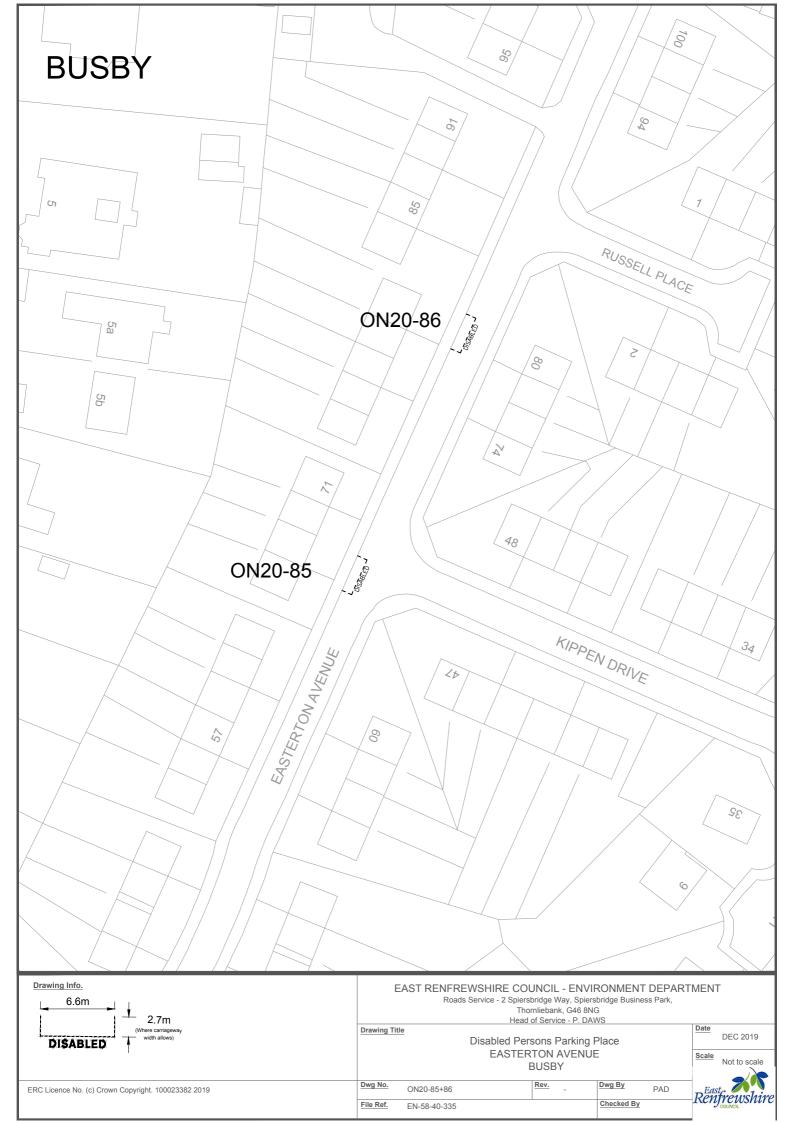

# **SCHEDULE 1**

| Ref No.   | Town              | Road              | Description                                                                                                           |                                                                                                             |                                          |
|-----------|-------------------|-------------------|-----------------------------------------------------------------------------------------------------------------------|-------------------------------------------------------------------------------------------------------------|------------------------------------------|
| ON 20 01  | Barrhead          | Arthurlie         | Southwest side of road, approximately 61 metres or thereby south east from the extended kerbline of Moorhouse         |                                                                                                             |                                          |
| ON20-01   | ON20-01 Barrileau | Street            | Street, extending for a distance of 6.6 metres or thereby.                                                            |                                                                                                             |                                          |
| ON20 02   | Darrhand          | Auburn Drive      | Northwest side of road, approximately 35 metres or thereby north west from the extended kerbline of Langton Crescent, |                                                                                                             |                                          |
| ON20-02   | Barrhead          | Auburn Drive      | extending for a distance of 6.6 metres or thereby.                                                                    |                                                                                                             |                                          |
| ON20 02   | Barrhead          | Aurs              | Southwest side of road, approximately 15 metres or thereby north west from the extended kerbline of Aurs Drive,       |                                                                                                             |                                          |
| ON20-03   | Barrneau          | Crescent          | extending for a distance of 6.6 metres or thereby.                                                                    |                                                                                                             |                                          |
| ON20-04   | Barrhead          | Aurs              | Northeast side of road, approximately 35 metres or thereby north west from the extended of Aurs Crescent (main road), |                                                                                                             |                                          |
| UN20-04   | barrieau          | Crescent          | extending for a distance of 6.6 metres or thereby.                                                                    |                                                                                                             |                                          |
| ON20-05   | Barrhead          | Aurs              | Northwest side of road, approximately 109 metres or thereby north west from the extended kerbline of Aurs Road,       |                                                                                                             |                                          |
| UN20-05   | barrieau          | Crescent          | extending for a distance of 6.6 metres or thereby.                                                                    |                                                                                                             |                                          |
| ON20-06   | Barrhead          | Aurs Drive        | Southeast side of road, approximately 42 metres or thereby north east from the extended kerbline of Patterton Drive,  |                                                                                                             |                                          |
| ON20-00   | Barrieau          | Aurs Drive        | extending for a distance of 6.6 metres or thereby.                                                                    |                                                                                                             |                                          |
| ON20-07   | Barrhead          | Aurs Road         | West side of road, approximately 50 metres north from the extended north kerbline of Manse Court, extending for a     |                                                                                                             |                                          |
| 011/20-07 | Darrileau         | Aurs Noau         | distance of 6.6 metres or thereby.                                                                                    |                                                                                                             |                                          |
| ON20-08   | Barrhead          | Aurs Road         | Northwest side of road, approximately 166 metres or thereby north west from the extended kerbline of Aurs Drive then  |                                                                                                             |                                          |
| 01120-08  | Darrilead         | Aurs Road         | south west for a distance of 20 metres round the corner, extending for a distance of 6.6 metres or thereby.           |                                                                                                             |                                          |
| ON20-09   | Barrhead          | arrhead Aurs Road | Southeast side of road, approximately 130 metres or thereby north west from the extended kerbline of Aurs Drive then  |                                                                                                             |                                          |
| 01120-03  | Darrilead         | Barricad Ad       | Aurs Road                                                                                                             | south west for a distance of 12 metres round the corner, extending for a distance of 6.6 metres or thereby. |                                          |
| ON20-10   | Barrhead          | Aurs Road         | Northeast side of road, approximately 89 metres or thereby north west from the extended kerbline of Braeside Drive,   |                                                                                                             |                                          |
| 01120-10  | Darrilead         | Aurs Road         | extending for a distance of 6.6 metres or thereby.                                                                    |                                                                                                             |                                          |
| ON20-11   | 0-11 Barrhead     | Barnes            | Northwest side of road, approximately 47 metres or thereby north east from the extended kerbline of Dalmeny Drive,    |                                                                                                             |                                          |
| 01120-11  | Darrilead         | Street            | extending for a distance of 6.6 metres or thereby.                                                                    |                                                                                                             |                                          |
| ON20-12   | Barrhead          | Bellfield         | West side of road, approximately 7 metres or thereby north from the extended kerbline of Fereneze Avenue, extending   |                                                                                                             |                                          |
| 01120 12  | Barricaa          | Crescent          | for a distance of 6.6 metres or thereby.                                                                              |                                                                                                             |                                          |
| ON20-13   | Barrhead          | Blackwood         | Southwest side of road, approximately 34 metres or thereby south east from the extended kerbline of Kerr Street,      |                                                                                                             |                                          |
| 01120 15  | Barricaa          | Street            | extending for a distance of 6.6 metres or thereby.                                                                    |                                                                                                             |                                          |
| ON20-     | Barrhead          | Braeside          | West side of road, approximately 62 metres or thereby south east from the extended kerbline of Braeside Drive,        |                                                                                                             |                                          |
| 14-15     | Barricaa          | Crescent          | extending for a distance of 13 metres or thereby (2 bays).                                                            |                                                                                                             |                                          |
| ON20-16   | Barrhead          | Braeside          | Northwest side of road, approximately 23 metres or thereby south west from the extended kerbline of Aurs Road,        |                                                                                                             |                                          |
| 0.120 10  | Barricaa          | Drive             | extending for a distance of 6.6 metres or thereby.                                                                    |                                                                                                             |                                          |
| ON20-17   | Barrhead          | Campbell          | Northwest side of approximately 39 metres or thereby north east from the extended kerbline of Crebar Drive, extending |                                                                                                             |                                          |
| O1120-17  | Barrieau          | Barrnead          | Daiilleau                                                                                                             | Drive                                                                                                       | for a distance of 6.6 metres or thereby. |