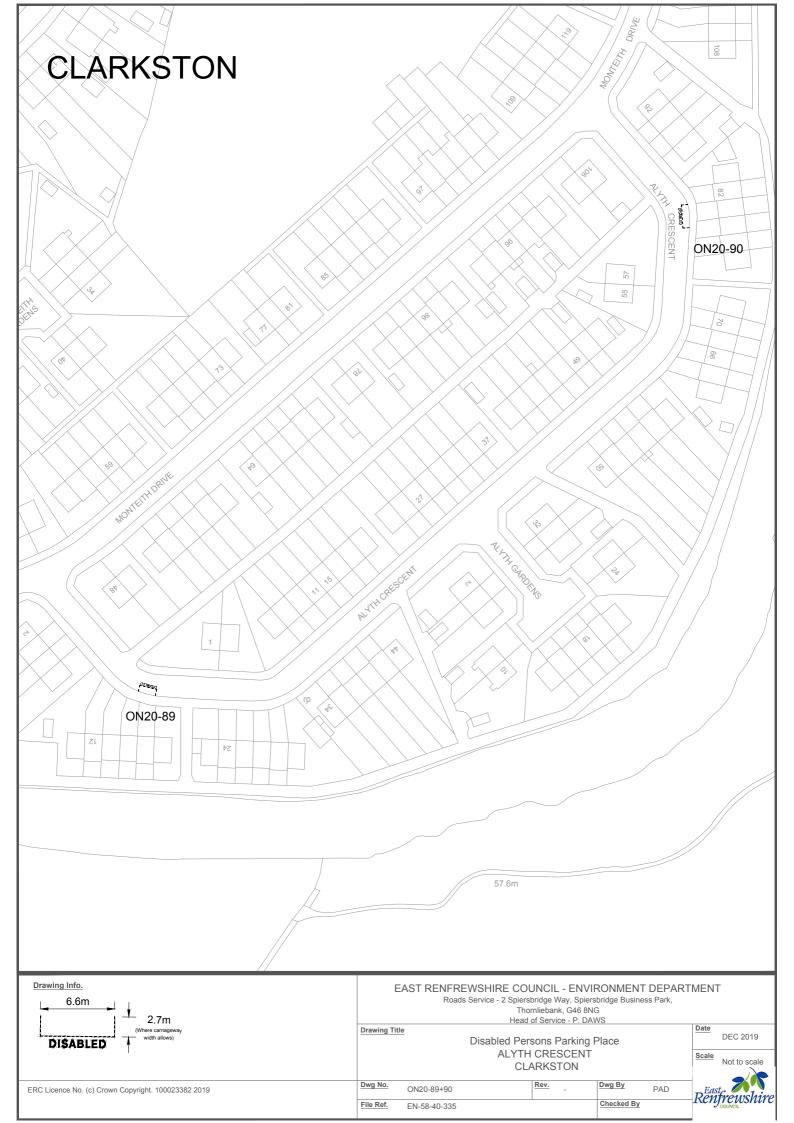

# **SCHEDULE 1**

| Ref No.   | Town              | Road              | Description                                                                                                           |                                                                                                             |                                          |
|-----------|-------------------|-------------------|-----------------------------------------------------------------------------------------------------------------------|-------------------------------------------------------------------------------------------------------------|------------------------------------------|
| ON 20 01  | Barrhead          | Arthurlie         | Southwest side of road, approximately 61 metres or thereby south east from the extended kerbline of Moorhouse         |                                                                                                             |                                          |
| ON20-01   | ON20-01 Barrileau | Street            | Street, extending for a distance of 6.6 metres or thereby.                                                            |                                                                                                             |                                          |
| ON20 02   | Darrhand          | Auburn Drive      | Northwest side of road, approximately 35 metres or thereby north west from the extended kerbline of Langton Crescent, |                                                                                                             |                                          |
| ON20-02   | Barrhead          | Auburn Drive      | extending for a distance of 6.6 metres or thereby.                                                                    |                                                                                                             |                                          |
| ON20 02   | Barrhead          | Aurs              | Southwest side of road, approximately 15 metres or thereby north west from the extended kerbline of Aurs Drive,       |                                                                                                             |                                          |
| ON20-03   | Barrneau          | Crescent          | extending for a distance of 6.6 metres or thereby.                                                                    |                                                                                                             |                                          |
| ON20-04   | Barrhead          | Aurs              | Northeast side of road, approximately 35 metres or thereby north west from the extended of Aurs Crescent (main road), |                                                                                                             |                                          |
| UN20-04   | barrieau          | Crescent          | extending for a distance of 6.6 metres or thereby.                                                                    |                                                                                                             |                                          |
| ON20-05   | Barrhead          | Aurs              | Northwest side of road, approximately 109 metres or thereby north west from the extended kerbline of Aurs Road,       |                                                                                                             |                                          |
| UN20-05   | barrieau          | Crescent          | extending for a distance of 6.6 metres or thereby.                                                                    |                                                                                                             |                                          |
| ON20-06   | Barrhead          | Aurs Drive        | Southeast side of road, approximately 42 metres or thereby north east from the extended kerbline of Patterton Drive,  |                                                                                                             |                                          |
| ON20-00   | Barrieau          | Aurs Drive        | extending for a distance of 6.6 metres or thereby.                                                                    |                                                                                                             |                                          |
| ON20-07   | Barrhead          | Aurs Road         | West side of road, approximately 50 metres north from the extended north kerbline of Manse Court, extending for a     |                                                                                                             |                                          |
| 011/20-07 | Darrileau         | Aurs Noau         | distance of 6.6 metres or thereby.                                                                                    |                                                                                                             |                                          |
| ON20-08   | Barrhead          | Aurs Road         | Northwest side of road, approximately 166 metres or thereby north west from the extended kerbline of Aurs Drive then  |                                                                                                             |                                          |
| 01120-08  | Darrilead         | Aurs Road         | south west for a distance of 20 metres round the corner, extending for a distance of 6.6 metres or thereby.           |                                                                                                             |                                          |
| ON20-09   | Barrhead          | arrhead Aurs Road | Southeast side of road, approximately 130 metres or thereby north west from the extended kerbline of Aurs Drive then  |                                                                                                             |                                          |
| 01120-03  | Darrilead         | Barricad Ad       | Aurs Road                                                                                                             | south west for a distance of 12 metres round the corner, extending for a distance of 6.6 metres or thereby. |                                          |
| ON20-10   | Barrhead          | Aurs Road         | Northeast side of road, approximately 89 metres or thereby north west from the extended kerbline of Braeside Drive,   |                                                                                                             |                                          |
| 01120-10  | Darrilead         | Aurs Road         | extending for a distance of 6.6 metres or thereby.                                                                    |                                                                                                             |                                          |
| ON20-11   | 0-11 Barrhead     | Barnes            | Northwest side of road, approximately 47 metres or thereby north east from the extended kerbline of Dalmeny Drive,    |                                                                                                             |                                          |
| 01120-11  | Darrilead         | Street            | extending for a distance of 6.6 metres or thereby.                                                                    |                                                                                                             |                                          |
| ON20-12   | Barrhead          | Bellfield         | West side of road, approximately 7 metres or thereby north from the extended kerbline of Fereneze Avenue, extending   |                                                                                                             |                                          |
| 01120 12  | Barricaa          | Crescent          | for a distance of 6.6 metres or thereby.                                                                              |                                                                                                             |                                          |
| ON20-13   | Barrhead          | Blackwood         | Southwest side of road, approximately 34 metres or thereby south east from the extended kerbline of Kerr Street,      |                                                                                                             |                                          |
| 01120 15  | Barricaa          | Street            | extending for a distance of 6.6 metres or thereby.                                                                    |                                                                                                             |                                          |
| ON20-     | Barrhead          | Braeside          | West side of road, approximately 62 metres or thereby south east from the extended kerbline of Braeside Drive,        |                                                                                                             |                                          |
| 14-15     | Barricaa          | Crescent          | extending for a distance of 13 metres or thereby (2 bays).                                                            |                                                                                                             |                                          |
| ON20-16   | Barrhead          | Braeside          | Northwest side of road, approximately 23 metres or thereby south west from the extended kerbline of Aurs Road,        |                                                                                                             |                                          |
| 0.120 10  | Barricaa          | Drive             | extending for a distance of 6.6 metres or thereby.                                                                    |                                                                                                             |                                          |
| ON20-17   | Barrhead          | Campbell          | Northwest side of approximately 39 metres or thereby north east from the extended kerbline of Crebar Drive, extending |                                                                                                             |                                          |
| O1120-17  | Barrieau          | Barrnead          | Daiilleau                                                                                                             | Drive                                                                                                       | for a distance of 6.6 metres or thereby. |