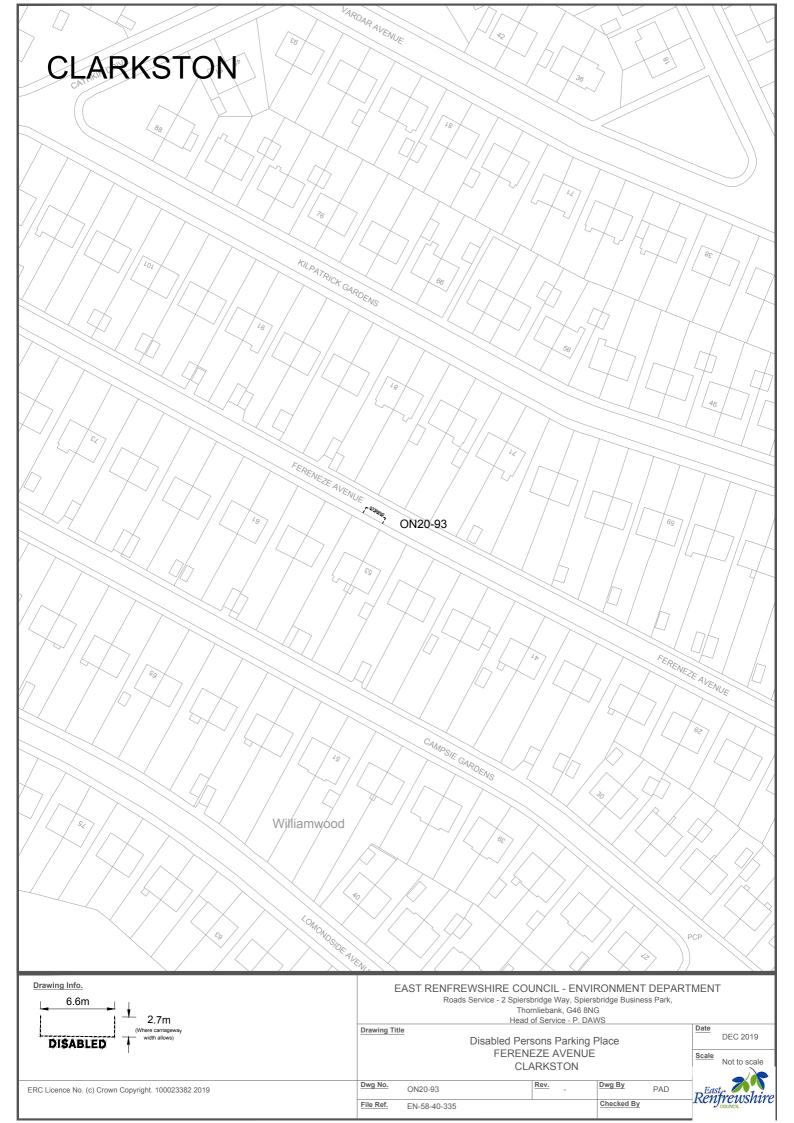

# **SCHEDULE 1**

| Ref No.   | Town              | Road              | Description                                                                                                           |                                                                                                             |                                          |
|-----------|-------------------|-------------------|-----------------------------------------------------------------------------------------------------------------------|-------------------------------------------------------------------------------------------------------------|------------------------------------------|
| ON 20 01  | Barrhead          | Arthurlie         | Southwest side of road, approximately 61 metres or thereby south east from the extended kerbline of Moorhouse         |                                                                                                             |                                          |
| ON20-01   | ON20-01 Barrileau | Street            | Street, extending for a distance of 6.6 metres or thereby.                                                            |                                                                                                             |                                          |
| ON20 02   | Darrhand          | Auburn Drive      | Northwest side of road, approximately 35 metres or thereby north west from the extended kerbline of Langton Crescent, |                                                                                                             |                                          |
| ON20-02   | Barrhead          | Auburn Drive      | extending for a distance of 6.6 metres or thereby.                                                                    |                                                                                                             |                                          |
| ON20 02   | Barrhead          | Aurs              | Southwest side of road, approximately 15 metres or thereby north west from the extended kerbline of Aurs Drive,       |                                                                                                             |                                          |
| ON20-03   | Barrneau          | Crescent          | extending for a distance of 6.6 metres or thereby.                                                                    |                                                                                                             |                                          |
| ON20-04   | Barrhead          | Aurs              | Northeast side of road, approximately 35 metres or thereby north west from the extended of Aurs Crescent (main road), |                                                                                                             |                                          |
| UN20-04   | barrieau          | Crescent          | extending for a distance of 6.6 metres or thereby.                                                                    |                                                                                                             |                                          |
| ON20-05   | Barrhead          | Aurs              | Northwest side of road, approximately 109 metres or thereby north west from the extended kerbline of Aurs Road,       |                                                                                                             |                                          |
| UN20-05   | barrieau          | Crescent          | extending for a distance of 6.6 metres or thereby.                                                                    |                                                                                                             |                                          |
| ON20-06   | Barrhead          | Aurs Drive        | Southeast side of road, approximately 42 metres or thereby north east from the extended kerbline of Patterton Drive,  |                                                                                                             |                                          |
| ON20-00   | Barrieau          | Aurs Drive        | extending for a distance of 6.6 metres or thereby.                                                                    |                                                                                                             |                                          |
| ON20-07   | Barrhead          | Aurs Road         | West side of road, approximately 50 metres north from the extended north kerbline of Manse Court, extending for a     |                                                                                                             |                                          |
| 011/20-07 | Darrileau         | Aurs Noau         | distance of 6.6 metres or thereby.                                                                                    |                                                                                                             |                                          |
| ON20-08   | Barrhead          | Aurs Road         | Northwest side of road, approximately 166 metres or thereby north west from the extended kerbline of Aurs Drive then  |                                                                                                             |                                          |
| 01120-08  | Darrilead         | Aurs Road         | south west for a distance of 20 metres round the corner, extending for a distance of 6.6 metres or thereby.           |                                                                                                             |                                          |
| ON20-09   | Barrhead          | arrhead Aurs Road | Southeast side of road, approximately 130 metres or thereby north west from the extended kerbline of Aurs Drive then  |                                                                                                             |                                          |
| 01120-03  | Darrilead         | Barricad Ad       | Aurs Road                                                                                                             | south west for a distance of 12 metres round the corner, extending for a distance of 6.6 metres or thereby. |                                          |
| ON20-10   | Barrhead          | Aurs Road         | Northeast side of road, approximately 89 metres or thereby north west from the extended kerbline of Braeside Drive,   |                                                                                                             |                                          |
| 01120-10  | Darrilead         | Aurs Road         | extending for a distance of 6.6 metres or thereby.                                                                    |                                                                                                             |                                          |
| ON20-11   | 0-11 Barrhead     | Barnes            | Northwest side of road, approximately 47 metres or thereby north east from the extended kerbline of Dalmeny Drive,    |                                                                                                             |                                          |
| 01120-11  | Darrilead         | Street            | extending for a distance of 6.6 metres or thereby.                                                                    |                                                                                                             |                                          |
| ON20-12   | Barrhead          | Bellfield         | West side of road, approximately 7 metres or thereby north from the extended kerbline of Fereneze Avenue, extending   |                                                                                                             |                                          |
| 01120 12  | Barricaa          | Crescent          | for a distance of 6.6 metres or thereby.                                                                              |                                                                                                             |                                          |
| ON20-13   | Barrhead          | Blackwood         | Southwest side of road, approximately 34 metres or thereby south east from the extended kerbline of Kerr Street,      |                                                                                                             |                                          |
| 01120 15  | Barricaa          | Street            | extending for a distance of 6.6 metres or thereby.                                                                    |                                                                                                             |                                          |
| ON20-     | Barrhead          | Braeside          | West side of road, approximately 62 metres or thereby south east from the extended kerbline of Braeside Drive,        |                                                                                                             |                                          |
| 14-15     | Barricaa          | Crescent          | extending for a distance of 13 metres or thereby (2 bays).                                                            |                                                                                                             |                                          |
| ON20-16   | Barrhead          | Braeside          | Northwest side of road, approximately 23 metres or thereby south west from the extended kerbline of Aurs Road,        |                                                                                                             |                                          |
| 0.120 10  | Barricaa          | Drive             | extending for a distance of 6.6 metres or thereby.                                                                    |                                                                                                             |                                          |
| ON20-17   | Barrhead          | Campbell          | Northwest side of approximately 39 metres or thereby north east from the extended kerbline of Crebar Drive, extending |                                                                                                             |                                          |
| O1120-17  | Barrieau          | Barrnead          | Daiilleau                                                                                                             | Drive                                                                                                       | for a distance of 6.6 metres or thereby. |