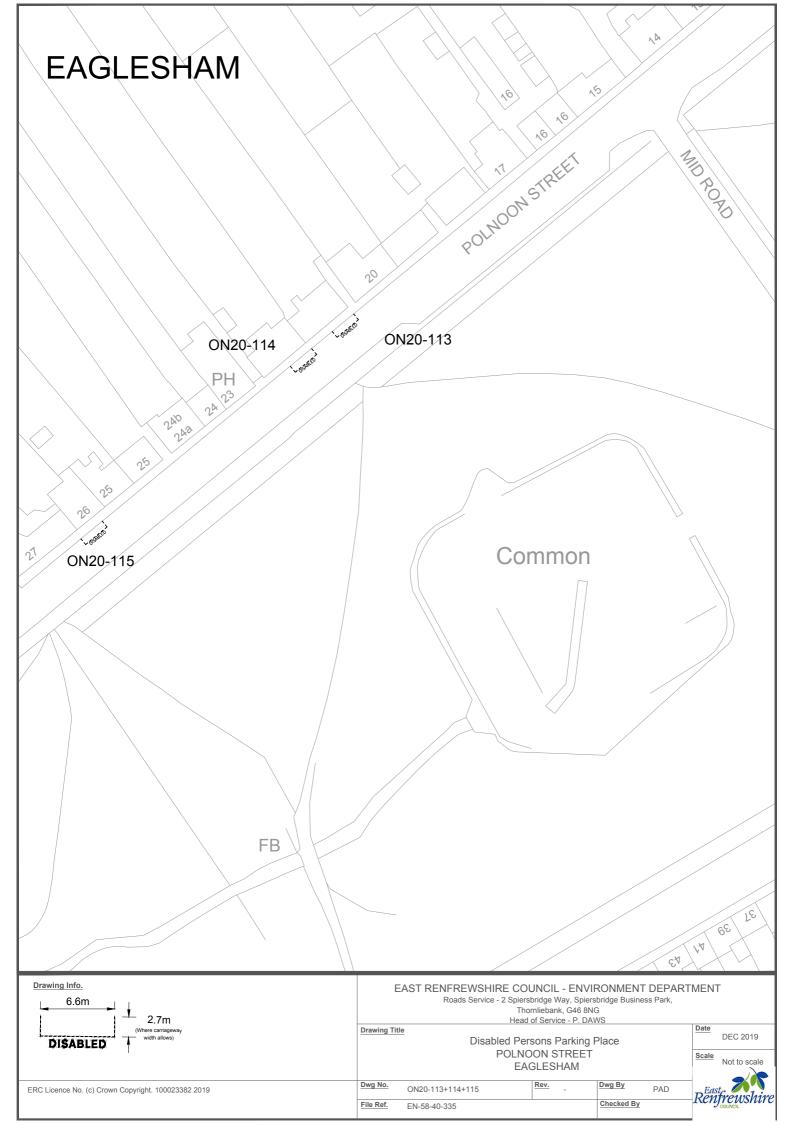

# **SCHEDULE 1**

| Ref No.   | Town              | Road              | Description                                                                                                           |                                                                                                             |                                          |
|-----------|-------------------|-------------------|-----------------------------------------------------------------------------------------------------------------------|-------------------------------------------------------------------------------------------------------------|------------------------------------------|
| ON 20 01  | Barrhead          | Arthurlie         | Southwest side of road, approximately 61 metres or thereby south east from the extended kerbline of Moorhouse         |                                                                                                             |                                          |
| ON20-01   | ON20-01 Barrileau | Street            | Street, extending for a distance of 6.6 metres or thereby.                                                            |                                                                                                             |                                          |
| ON20 02   | Darrhand          | Auburn Drive      | Northwest side of road, approximately 35 metres or thereby north west from the extended kerbline of Langton Crescent, |                                                                                                             |                                          |
| ON20-02   | Barrhead          | Auburn Drive      | extending for a distance of 6.6 metres or thereby.                                                                    |                                                                                                             |                                          |
| ON20 02   | Barrhead          | Aurs              | Southwest side of road, approximately 15 metres or thereby north west from the extended kerbline of Aurs Drive,       |                                                                                                             |                                          |
| ON20-03   | Barrneau          | Crescent          | extending for a distance of 6.6 metres or thereby.                                                                    |                                                                                                             |                                          |
| ON20-04   | Barrhead          | Aurs              | Northeast side of road, approximately 35 metres or thereby north west from the extended of Aurs Crescent (main road), |                                                                                                             |                                          |
| UN20-04   | barrieau          | Crescent          | extending for a distance of 6.6 metres or thereby.                                                                    |                                                                                                             |                                          |
| ON20-05   | Barrhead          | Aurs              | Northwest side of road, approximately 109 metres or thereby north west from the extended kerbline of Aurs Road,       |                                                                                                             |                                          |
| UN20-05   | barrieau          | Crescent          | extending for a distance of 6.6 metres or thereby.                                                                    |                                                                                                             |                                          |
| ON20-06   | Barrhead          | Aurs Drive        | Southeast side of road, approximately 42 metres or thereby north east from the extended kerbline of Patterton Drive,  |                                                                                                             |                                          |
| ON20-00   | Barrieau          | Aurs Drive        | extending for a distance of 6.6 metres or thereby.                                                                    |                                                                                                             |                                          |
| ON20-07   | Barrhead          | Aurs Road         | West side of road, approximately 50 metres north from the extended north kerbline of Manse Court, extending for a     |                                                                                                             |                                          |
| 011/20-07 | Darrileau         | Aurs Noau         | distance of 6.6 metres or thereby.                                                                                    |                                                                                                             |                                          |
| ON20-08   | Barrhead          | Aurs Road         | Northwest side of road, approximately 166 metres or thereby north west from the extended kerbline of Aurs Drive then  |                                                                                                             |                                          |
| 01120-08  | Darrilead         | Aurs Road         | south west for a distance of 20 metres round the corner, extending for a distance of 6.6 metres or thereby.           |                                                                                                             |                                          |
| ON20-09   | Barrhead          | arrhead Aurs Road | Southeast side of road, approximately 130 metres or thereby north west from the extended kerbline of Aurs Drive then  |                                                                                                             |                                          |
| 01120-03  | Darrilead         | Barricad Ad       | Aurs Road                                                                                                             | south west for a distance of 12 metres round the corner, extending for a distance of 6.6 metres or thereby. |                                          |
| ON20-10   | Barrhead          | Aurs Road         | Northeast side of road, approximately 89 metres or thereby north west from the extended kerbline of Braeside Drive,   |                                                                                                             |                                          |
| 01120-10  | Darrilead         | Aurs Road         | extending for a distance of 6.6 metres or thereby.                                                                    |                                                                                                             |                                          |
| ON20-11   | 0-11 Barrhead     | Barnes            | Northwest side of road, approximately 47 metres or thereby north east from the extended kerbline of Dalmeny Drive,    |                                                                                                             |                                          |
| 01120-11  | Darrilead         | Street            | extending for a distance of 6.6 metres or thereby.                                                                    |                                                                                                             |                                          |
| ON20-12   | Barrhead          | Bellfield         | West side of road, approximately 7 metres or thereby north from the extended kerbline of Fereneze Avenue, extending   |                                                                                                             |                                          |
| 01120 12  | Barricaa          | Crescent          | for a distance of 6.6 metres or thereby.                                                                              |                                                                                                             |                                          |
| ON20-13   | Barrhead          | Blackwood         | Southwest side of road, approximately 34 metres or thereby south east from the extended kerbline of Kerr Street,      |                                                                                                             |                                          |
| 01120 15  | Barricaa          | Street            | extending for a distance of 6.6 metres or thereby.                                                                    |                                                                                                             |                                          |
| ON20-     | Barrhead          | Braeside          | West side of road, approximately 62 metres or thereby south east from the extended kerbline of Braeside Drive,        |                                                                                                             |                                          |
| 14-15     | Barricaa          | Crescent          | extending for a distance of 13 metres or thereby (2 bays).                                                            |                                                                                                             |                                          |
| ON20-16   | Barrhead          | Braeside          | Northwest side of road, approximately 23 metres or thereby south west from the extended kerbline of Aurs Road,        |                                                                                                             |                                          |
| 0.120 10  | Barricaa          | Drive             | extending for a distance of 6.6 metres or thereby.                                                                    |                                                                                                             |                                          |
| ON20-17   | Barrhead          | Campbell          | Northwest side of approximately 39 metres or thereby north east from the extended kerbline of Crebar Drive, extending |                                                                                                             |                                          |
| O1120-17  | Barrieau          | Barrnead          | Daiilleau                                                                                                             | Drive                                                                                                       | for a distance of 6.6 metres or thereby. |