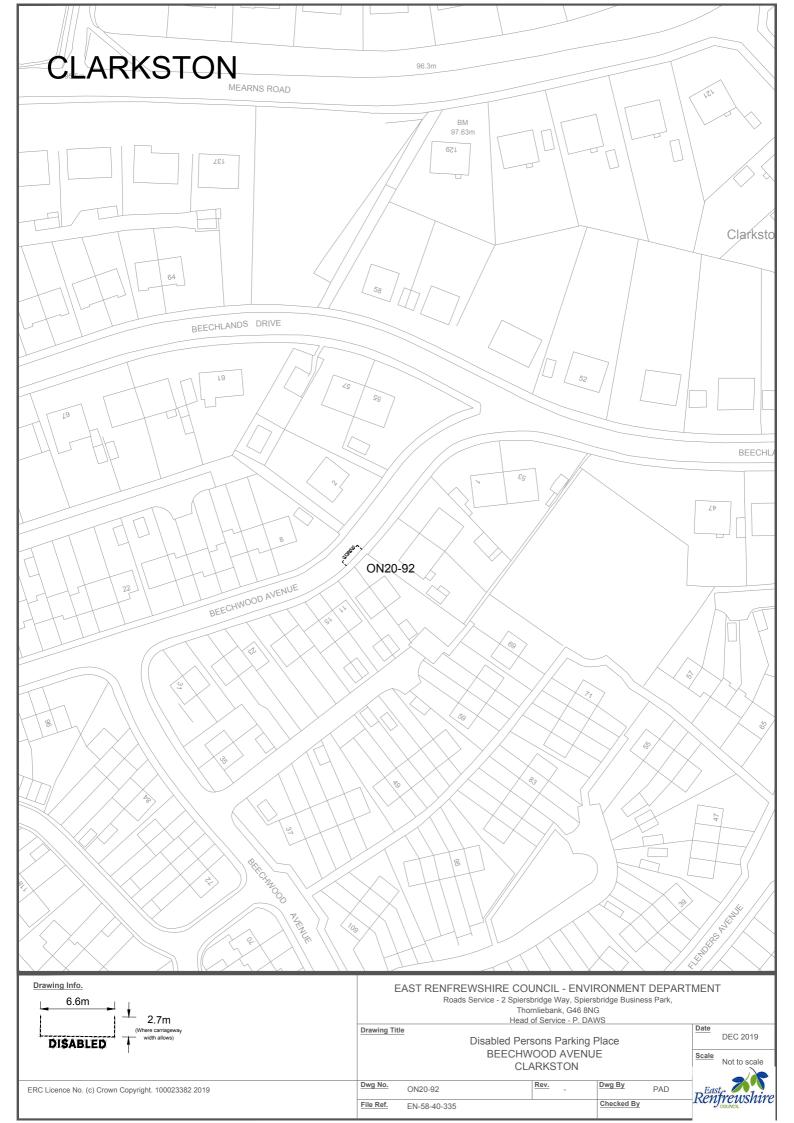

# **SCHEDULE 1**

| Ref No.   | Town              | Road              | Description                                                                                                           |                                                                                                             |                                          |
|-----------|-------------------|-------------------|-----------------------------------------------------------------------------------------------------------------------|-------------------------------------------------------------------------------------------------------------|------------------------------------------|
| ON 20 01  | Barrhead          | Arthurlie         | Southwest side of road, approximately 61 metres or thereby south east from the extended kerbline of Moorhouse         |                                                                                                             |                                          |
| ON20-01   | ON20-01 Barrileau | Street            | Street, extending for a distance of 6.6 metres or thereby.                                                            |                                                                                                             |                                          |
| ON20 02   | Darrhand          | Auburn Drive      | Northwest side of road, approximately 35 metres or thereby north west from the extended kerbline of Langton Crescent, |                                                                                                             |                                          |
| ON20-02   | Barrhead          | Auburn Drive      | extending for a distance of 6.6 metres or thereby.                                                                    |                                                                                                             |                                          |
| ON20 02   | Barrhead          | Aurs              | Southwest side of road, approximately 15 metres or thereby north west from the extended kerbline of Aurs Drive,       |                                                                                                             |                                          |
| ON20-03   | Barrneau          | Crescent          | extending for a distance of 6.6 metres or thereby.                                                                    |                                                                                                             |                                          |
| ON20-04   | Barrhead          | Aurs              | Northeast side of road, approximately 35 metres or thereby north west from the extended of Aurs Crescent (main road), |                                                                                                             |                                          |
| UN20-04   | barrieau          | Crescent          | extending for a distance of 6.6 metres or thereby.                                                                    |                                                                                                             |                                          |
| ON20-05   | Barrhead          | Aurs              | Northwest side of road, approximately 109 metres or thereby north west from the extended kerbline of Aurs Road,       |                                                                                                             |                                          |
| UN20-05   | barrieau          | Crescent          | extending for a distance of 6.6 metres or thereby.                                                                    |                                                                                                             |                                          |
| ON20-06   | Barrhead          | Aurs Drive        | Southeast side of road, approximately 42 metres or thereby north east from the extended kerbline of Patterton Drive,  |                                                                                                             |                                          |
| ON20-00   | Barrieau          | Aurs Drive        | extending for a distance of 6.6 metres or thereby.                                                                    |                                                                                                             |                                          |
| ON20-07   | Barrhead          | Aurs Road         | West side of road, approximately 50 metres north from the extended north kerbline of Manse Court, extending for a     |                                                                                                             |                                          |
| 011/20-07 | Darrileau         | Aurs Noau         | distance of 6.6 metres or thereby.                                                                                    |                                                                                                             |                                          |
| ON20-08   | Barrhead          | Aurs Road         | Northwest side of road, approximately 166 metres or thereby north west from the extended kerbline of Aurs Drive then  |                                                                                                             |                                          |
| 01120-08  | Darrilead         | Aurs Road         | south west for a distance of 20 metres round the corner, extending for a distance of 6.6 metres or thereby.           |                                                                                                             |                                          |
| ON20-09   | Barrhead          | arrhead Aurs Road | Southeast side of road, approximately 130 metres or thereby north west from the extended kerbline of Aurs Drive then  |                                                                                                             |                                          |
| 01120-03  | Darrilead         | Barricad Ad       | Aurs Road                                                                                                             | south west for a distance of 12 metres round the corner, extending for a distance of 6.6 metres or thereby. |                                          |
| ON20-10   | Barrhead          | Aurs Road         | Northeast side of road, approximately 89 metres or thereby north west from the extended kerbline of Braeside Drive,   |                                                                                                             |                                          |
| 01120-10  | Darrilead         | Aurs Road         | extending for a distance of 6.6 metres or thereby.                                                                    |                                                                                                             |                                          |
| ON20-11   | 0-11 Barrhead     | Barnes            | Northwest side of road, approximately 47 metres or thereby north east from the extended kerbline of Dalmeny Drive,    |                                                                                                             |                                          |
| 01120-11  | Darrilead         | Street            | extending for a distance of 6.6 metres or thereby.                                                                    |                                                                                                             |                                          |
| ON20-12   | Barrhead          | Bellfield         | West side of road, approximately 7 metres or thereby north from the extended kerbline of Fereneze Avenue, extending   |                                                                                                             |                                          |
| 01120 12  | Barricaa          | Crescent          | for a distance of 6.6 metres or thereby.                                                                              |                                                                                                             |                                          |
| ON20-13   | Barrhead          | Blackwood         | Southwest side of road, approximately 34 metres or thereby south east from the extended kerbline of Kerr Street,      |                                                                                                             |                                          |
| 01120 15  | Barricaa          | Street            | extending for a distance of 6.6 metres or thereby.                                                                    |                                                                                                             |                                          |
| ON20-     | Barrhead          | Braeside          | West side of road, approximately 62 metres or thereby south east from the extended kerbline of Braeside Drive,        |                                                                                                             |                                          |
| 14-15     | Barricaa          | Crescent          | extending for a distance of 13 metres or thereby (2 bays).                                                            |                                                                                                             |                                          |
| ON20-16   | Barrhead          | Braeside          | Northwest side of road, approximately 23 metres or thereby south west from the extended kerbline of Aurs Road,        |                                                                                                             |                                          |
| 0.120 10  | Barricaa          | Drive             | extending for a distance of 6.6 metres or thereby.                                                                    |                                                                                                             |                                          |
| ON20-17   | Barrhead          | Campbell          | Northwest side of approximately 39 metres or thereby north east from the extended kerbline of Crebar Drive, extending |                                                                                                             |                                          |
| O1120-17  | Barrieau          | Barrnead          | Daiilleau                                                                                                             | Drive                                                                                                       | for a distance of 6.6 metres or thereby. |