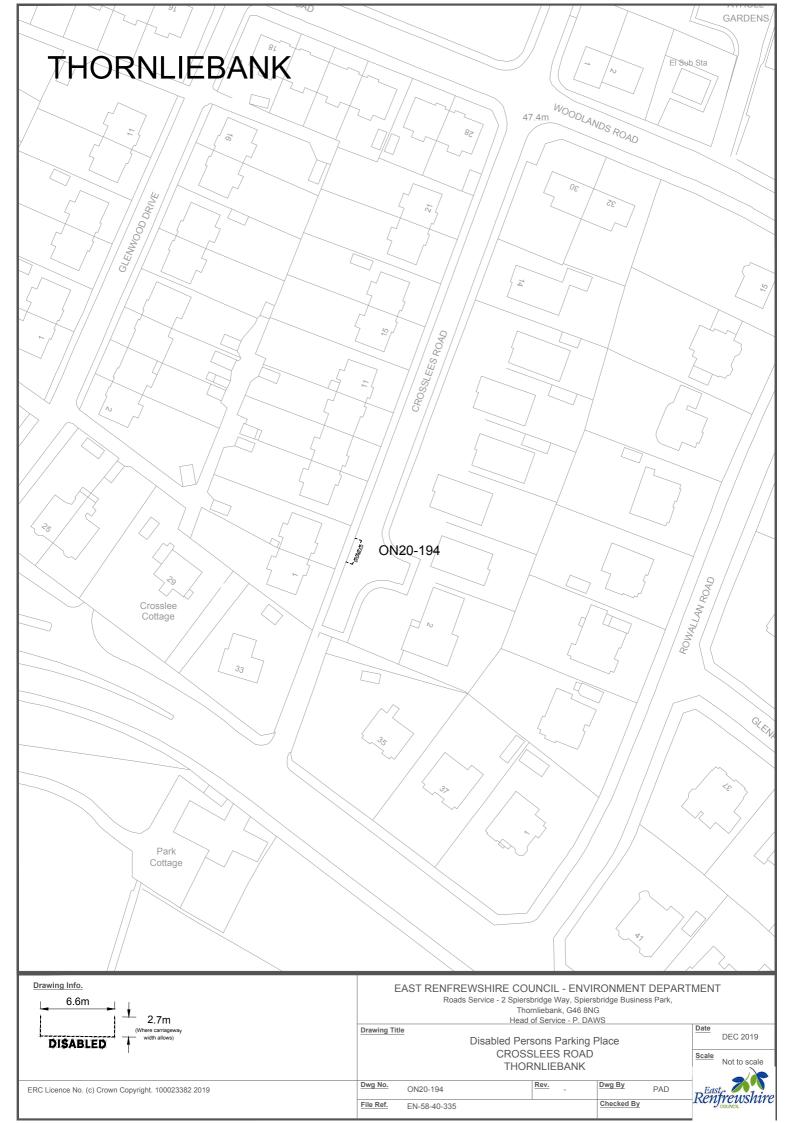

# **SCHEDULE 1**

| Ref No.   | Town              | Road              | Description                                                                                                           |                                                                                                             |                                          |
|-----------|-------------------|-------------------|-----------------------------------------------------------------------------------------------------------------------|-------------------------------------------------------------------------------------------------------------|------------------------------------------|
| ON 20 01  | Barrhead          | Arthurlie         | Southwest side of road, approximately 61 metres or thereby south east from the extended kerbline of Moorhouse         |                                                                                                             |                                          |
| ON20-01   | ON20-01 Barrileau | Street            | Street, extending for a distance of 6.6 metres or thereby.                                                            |                                                                                                             |                                          |
| ON20 02   | Darrhand          | Auburn Drive      | Northwest side of road, approximately 35 metres or thereby north west from the extended kerbline of Langton Crescent, |                                                                                                             |                                          |
| ON20-02   | Barrhead          | Auburn Drive      | extending for a distance of 6.6 metres or thereby.                                                                    |                                                                                                             |                                          |
| ON20 02   | Barrhead          | Aurs              | Southwest side of road, approximately 15 metres or thereby north west from the extended kerbline of Aurs Drive,       |                                                                                                             |                                          |
| ON20-03   | Barrneau          | Crescent          | extending for a distance of 6.6 metres or thereby.                                                                    |                                                                                                             |                                          |
| ON20-04   | Barrhead          | Aurs              | Northeast side of road, approximately 35 metres or thereby north west from the extended of Aurs Crescent (main road), |                                                                                                             |                                          |
| UN20-04   | barrieau          | Crescent          | extending for a distance of 6.6 metres or thereby.                                                                    |                                                                                                             |                                          |
| ON20-05   | Barrhead          | Aurs              | Northwest side of road, approximately 109 metres or thereby north west from the extended kerbline of Aurs Road,       |                                                                                                             |                                          |
| UN20-05   | barrieau          | Crescent          | extending for a distance of 6.6 metres or thereby.                                                                    |                                                                                                             |                                          |
| ON20-06   | Barrhead          | Aurs Drive        | Southeast side of road, approximately 42 metres or thereby north east from the extended kerbline of Patterton Drive,  |                                                                                                             |                                          |
| ON20-00   | Barrieau          | Aurs Drive        | extending for a distance of 6.6 metres or thereby.                                                                    |                                                                                                             |                                          |
| ON20-07   | Barrhead          | Aurs Road         | West side of road, approximately 50 metres north from the extended north kerbline of Manse Court, extending for a     |                                                                                                             |                                          |
| 011/20-07 | Darrileau         | Aurs Noau         | distance of 6.6 metres or thereby.                                                                                    |                                                                                                             |                                          |
| ON20-08   | Barrhead          | Aurs Road         | Northwest side of road, approximately 166 metres or thereby north west from the extended kerbline of Aurs Drive then  |                                                                                                             |                                          |
| 01120-08  | Darrilead         | Aurs Road         | south west for a distance of 20 metres round the corner, extending for a distance of 6.6 metres or thereby.           |                                                                                                             |                                          |
| ON20-09   | Barrhead          | arrhead Aurs Road | Southeast side of road, approximately 130 metres or thereby north west from the extended kerbline of Aurs Drive then  |                                                                                                             |                                          |
| 01120-03  | Darrilead         | Barricad Ad       | Aurs Road                                                                                                             | south west for a distance of 12 metres round the corner, extending for a distance of 6.6 metres or thereby. |                                          |
| ON20-10   | Barrhead          | Aurs Road         | Northeast side of road, approximately 89 metres or thereby north west from the extended kerbline of Braeside Drive,   |                                                                                                             |                                          |
| 01120-10  | Darrilead         | Aurs Road         | extending for a distance of 6.6 metres or thereby.                                                                    |                                                                                                             |                                          |
| ON20-11   | 0-11 Barrhead     | Barnes            | Northwest side of road, approximately 47 metres or thereby north east from the extended kerbline of Dalmeny Drive,    |                                                                                                             |                                          |
| 01120-11  | Darrilead         | Street            | extending for a distance of 6.6 metres or thereby.                                                                    |                                                                                                             |                                          |
| ON20-12   | Barrhead          | Bellfield         | West side of road, approximately 7 metres or thereby north from the extended kerbline of Fereneze Avenue, extending   |                                                                                                             |                                          |
| 01120 12  | Barricaa          | Crescent          | for a distance of 6.6 metres or thereby.                                                                              |                                                                                                             |                                          |
| ON20-13   | Barrhead          | Blackwood         | Southwest side of road, approximately 34 metres or thereby south east from the extended kerbline of Kerr Street,      |                                                                                                             |                                          |
| 01120 15  | Barricaa          | Street            | extending for a distance of 6.6 metres or thereby.                                                                    |                                                                                                             |                                          |
| ON20-     | Barrhead          | Braeside          | West side of road, approximately 62 metres or thereby south east from the extended kerbline of Braeside Drive,        |                                                                                                             |                                          |
| 14-15     | Barricaa          | Crescent          | extending for a distance of 13 metres or thereby (2 bays).                                                            |                                                                                                             |                                          |
| ON20-16   | Barrhead          | Braeside          | Northwest side of road, approximately 23 metres or thereby south west from the extended kerbline of Aurs Road,        |                                                                                                             |                                          |
| 0.120 10  | Barricaa          | Drive             | extending for a distance of 6.6 metres or thereby.                                                                    |                                                                                                             |                                          |
| ON20-17   | Barrhead          | Campbell          | Northwest side of approximately 39 metres or thereby north east from the extended kerbline of Crebar Drive, extending |                                                                                                             |                                          |
| O1120-17  | Barrieau          | Barrnead          | Daiilleau                                                                                                             | Drive                                                                                                       | for a distance of 6.6 metres or thereby. |