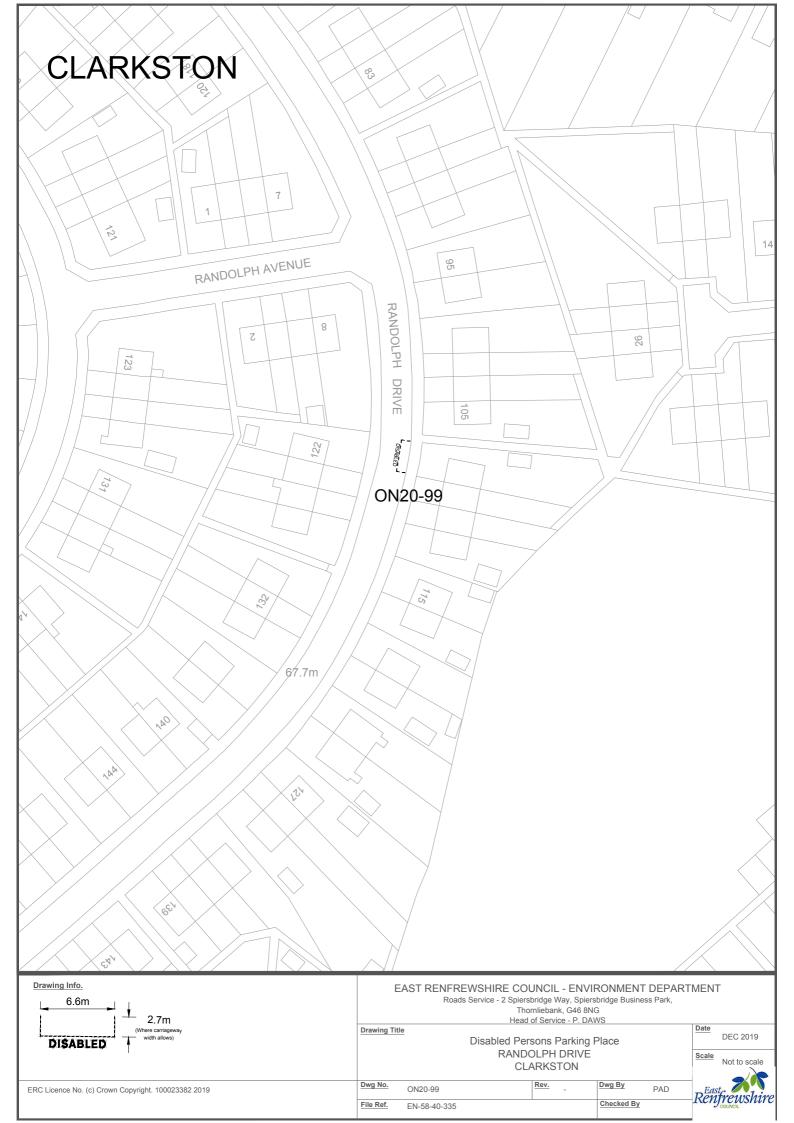

# **SCHEDULE 1**

| Ref No.   | Town              | Road              | Description                                                                                                           |                                                                                                             |                                          |
|-----------|-------------------|-------------------|-----------------------------------------------------------------------------------------------------------------------|-------------------------------------------------------------------------------------------------------------|------------------------------------------|
| ON 20 01  | Barrhead          | Arthurlie         | Southwest side of road, approximately 61 metres or thereby south east from the extended kerbline of Moorhouse         |                                                                                                             |                                          |
| ON20-01   | ON20-01 Barrileau | Street            | Street, extending for a distance of 6.6 metres or thereby.                                                            |                                                                                                             |                                          |
| ON20 02   | Darrhand          | Auburn Drive      | Northwest side of road, approximately 35 metres or thereby north west from the extended kerbline of Langton Crescent, |                                                                                                             |                                          |
| ON20-02   | Barrhead          | Auburn Drive      | extending for a distance of 6.6 metres or thereby.                                                                    |                                                                                                             |                                          |
| ON20 02   | Barrhead          | Aurs              | Southwest side of road, approximately 15 metres or thereby north west from the extended kerbline of Aurs Drive,       |                                                                                                             |                                          |
| ON20-03   | Barrneau          | Crescent          | extending for a distance of 6.6 metres or thereby.                                                                    |                                                                                                             |                                          |
| ON20-04   | Barrhead          | Aurs              | Northeast side of road, approximately 35 metres or thereby north west from the extended of Aurs Crescent (main road), |                                                                                                             |                                          |
| UN20-04   | barrieau          | Crescent          | extending for a distance of 6.6 metres or thereby.                                                                    |                                                                                                             |                                          |
| ON20-05   | Barrhead          | Aurs              | Northwest side of road, approximately 109 metres or thereby north west from the extended kerbline of Aurs Road,       |                                                                                                             |                                          |
| UN20-05   | barrieau          | Crescent          | extending for a distance of 6.6 metres or thereby.                                                                    |                                                                                                             |                                          |
| ON20-06   | Barrhead          | Aurs Drive        | Southeast side of road, approximately 42 metres or thereby north east from the extended kerbline of Patterton Drive,  |                                                                                                             |                                          |
| ON20-00   | Barrieau          | Aurs Drive        | extending for a distance of 6.6 metres or thereby.                                                                    |                                                                                                             |                                          |
| ON20-07   | Barrhead          | Aurs Road         | West side of road, approximately 50 metres north from the extended north kerbline of Manse Court, extending for a     |                                                                                                             |                                          |
| 011/20-07 | Darrileau         | Aurs Noau         | distance of 6.6 metres or thereby.                                                                                    |                                                                                                             |                                          |
| ON20-08   | Barrhead          | Aurs Road         | Northwest side of road, approximately 166 metres or thereby north west from the extended kerbline of Aurs Drive then  |                                                                                                             |                                          |
| 01120-08  | Darrilead         | Aurs Road         | south west for a distance of 20 metres round the corner, extending for a distance of 6.6 metres or thereby.           |                                                                                                             |                                          |
| ON20-09   | Barrhead          | arrhead Aurs Road | Southeast side of road, approximately 130 metres or thereby north west from the extended kerbline of Aurs Drive then  |                                                                                                             |                                          |
| 01120-03  | Darrilead         | Barricad Ad       | Aurs Road                                                                                                             | south west for a distance of 12 metres round the corner, extending for a distance of 6.6 metres or thereby. |                                          |
| ON20-10   | Barrhead          | Aurs Road         | Northeast side of road, approximately 89 metres or thereby north west from the extended kerbline of Braeside Drive,   |                                                                                                             |                                          |
| 01120-10  | Darrilead         | Aurs Road         | extending for a distance of 6.6 metres or thereby.                                                                    |                                                                                                             |                                          |
| ON20-11   | 0-11 Barrhead     | Barnes            | Northwest side of road, approximately 47 metres or thereby north east from the extended kerbline of Dalmeny Drive,    |                                                                                                             |                                          |
| 01120-11  | Darrilead         | Street            | extending for a distance of 6.6 metres or thereby.                                                                    |                                                                                                             |                                          |
| ON20-12   | Barrhead          | Bellfield         | West side of road, approximately 7 metres or thereby north from the extended kerbline of Fereneze Avenue, extending   |                                                                                                             |                                          |
| 01120 12  | Barricaa          | Crescent          | for a distance of 6.6 metres or thereby.                                                                              |                                                                                                             |                                          |
| ON20-13   | Barrhead          | Blackwood         | Southwest side of road, approximately 34 metres or thereby south east from the extended kerbline of Kerr Street,      |                                                                                                             |                                          |
| 01120 15  | Barricaa          | Street            | extending for a distance of 6.6 metres or thereby.                                                                    |                                                                                                             |                                          |
| ON20-     | Barrhead          | Braeside          | West side of road, approximately 62 metres or thereby south east from the extended kerbline of Braeside Drive,        |                                                                                                             |                                          |
| 14-15     | Barricaa          | Crescent          | extending for a distance of 13 metres or thereby (2 bays).                                                            |                                                                                                             |                                          |
| ON20-16   | Barrhead          | Braeside          | Northwest side of road, approximately 23 metres or thereby south west from the extended kerbline of Aurs Road,        |                                                                                                             |                                          |
| 0.120 10  | Barricaa          | Drive             | extending for a distance of 6.6 metres or thereby.                                                                    |                                                                                                             |                                          |
| ON20-17   | Barrhead          | Campbell          | Northwest side of approximately 39 metres or thereby north east from the extended kerbline of Crebar Drive, extending |                                                                                                             |                                          |
| O1120-17  | Barrieau          | Barrnead          | Daiilleau                                                                                                             | Drive                                                                                                       | for a distance of 6.6 metres or thereby. |