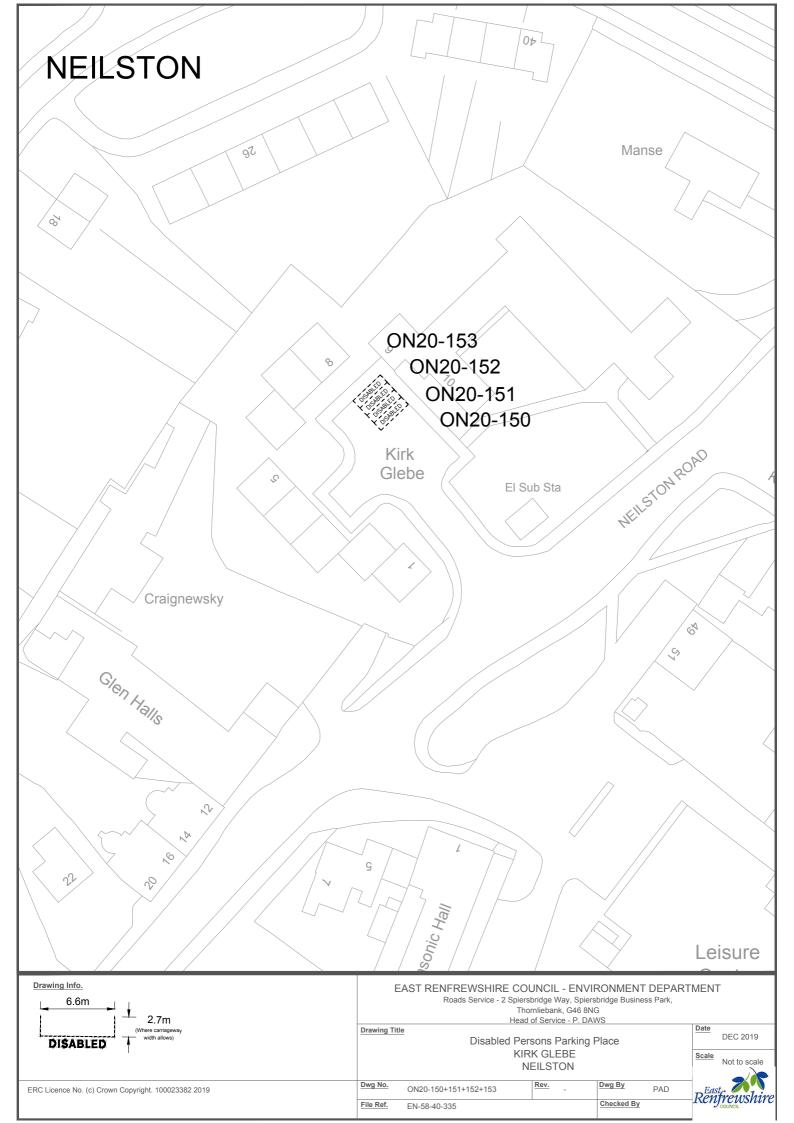

# **SCHEDULE 1**

| Ref No.   | Town              | Road              | Description                                                                                                           |                                                                                                             |                                          |
|-----------|-------------------|-------------------|-----------------------------------------------------------------------------------------------------------------------|-------------------------------------------------------------------------------------------------------------|------------------------------------------|
| ON 20 01  | Barrhead          | Arthurlie         | Southwest side of road, approximately 61 metres or thereby south east from the extended kerbline of Moorhouse         |                                                                                                             |                                          |
| ON20-01   | ON20-01 Barrileau | Street            | Street, extending for a distance of 6.6 metres or thereby.                                                            |                                                                                                             |                                          |
| ON20 02   | Darrhand          | Auburn Drive      | Northwest side of road, approximately 35 metres or thereby north west from the extended kerbline of Langton Crescent, |                                                                                                             |                                          |
| ON20-02   | Barrhead          | Auburn Drive      | extending for a distance of 6.6 metres or thereby.                                                                    |                                                                                                             |                                          |
| ON20 02   | Barrhead          | Aurs              | Southwest side of road, approximately 15 metres or thereby north west from the extended kerbline of Aurs Drive,       |                                                                                                             |                                          |
| ON20-03   | Barrneau          | Crescent          | extending for a distance of 6.6 metres or thereby.                                                                    |                                                                                                             |                                          |
| ON20-04   | Barrhead          | Aurs              | Northeast side of road, approximately 35 metres or thereby north west from the extended of Aurs Crescent (main road), |                                                                                                             |                                          |
| UN20-04   | barrieau          | Crescent          | extending for a distance of 6.6 metres or thereby.                                                                    |                                                                                                             |                                          |
| ON20-05   | Barrhead          | Aurs              | Northwest side of road, approximately 109 metres or thereby north west from the extended kerbline of Aurs Road,       |                                                                                                             |                                          |
| UN20-05   | barrieau          | Crescent          | extending for a distance of 6.6 metres or thereby.                                                                    |                                                                                                             |                                          |
| ON20-06   | Barrhead          | Aurs Drive        | Southeast side of road, approximately 42 metres or thereby north east from the extended kerbline of Patterton Drive,  |                                                                                                             |                                          |
| ON20-00   | Barrieau          | Aurs Drive        | extending for a distance of 6.6 metres or thereby.                                                                    |                                                                                                             |                                          |
| ON20-07   | Barrhead          | Aurs Road         | West side of road, approximately 50 metres north from the extended north kerbline of Manse Court, extending for a     |                                                                                                             |                                          |
| 011/20-07 | Darrileau         | Aurs Noau         | distance of 6.6 metres or thereby.                                                                                    |                                                                                                             |                                          |
| ON20-08   | Barrhead          | Aurs Road         | Northwest side of road, approximately 166 metres or thereby north west from the extended kerbline of Aurs Drive then  |                                                                                                             |                                          |
| 01120-08  | Darrilead         | Aurs Road         | south west for a distance of 20 metres round the corner, extending for a distance of 6.6 metres or thereby.           |                                                                                                             |                                          |
| ON20-09   | Barrhead          | arrhead Aurs Road | Southeast side of road, approximately 130 metres or thereby north west from the extended kerbline of Aurs Drive then  |                                                                                                             |                                          |
| 01120-03  | Darrilead         | Barricad Ad       | Aurs Road                                                                                                             | south west for a distance of 12 metres round the corner, extending for a distance of 6.6 metres or thereby. |                                          |
| ON20-10   | Barrhead          | Aurs Road         | Northeast side of road, approximately 89 metres or thereby north west from the extended kerbline of Braeside Drive,   |                                                                                                             |                                          |
| 01120-10  | Darrilead         | Aurs Road         | extending for a distance of 6.6 metres or thereby.                                                                    |                                                                                                             |                                          |
| ON20-11   | 0-11 Barrhead     | Barnes            | Northwest side of road, approximately 47 metres or thereby north east from the extended kerbline of Dalmeny Drive,    |                                                                                                             |                                          |
| 01120-11  | Darrilead         | Street            | extending for a distance of 6.6 metres or thereby.                                                                    |                                                                                                             |                                          |
| ON20-12   | Barrhead          | Bellfield         | West side of road, approximately 7 metres or thereby north from the extended kerbline of Fereneze Avenue, extending   |                                                                                                             |                                          |
| 01120 12  | Barricaa          | Crescent          | for a distance of 6.6 metres or thereby.                                                                              |                                                                                                             |                                          |
| ON20-13   | Barrhead          | Blackwood         | Southwest side of road, approximately 34 metres or thereby south east from the extended kerbline of Kerr Street,      |                                                                                                             |                                          |
| 01120 15  | Barricaa          | Street            | extending for a distance of 6.6 metres or thereby.                                                                    |                                                                                                             |                                          |
| ON20-     | Barrhead          | Braeside          | West side of road, approximately 62 metres or thereby south east from the extended kerbline of Braeside Drive,        |                                                                                                             |                                          |
| 14-15     | Barricaa          | Crescent          | extending for a distance of 13 metres or thereby (2 bays).                                                            |                                                                                                             |                                          |
| ON20-16   | Barrhead          | Braeside          | Northwest side of road, approximately 23 metres or thereby south west from the extended kerbline of Aurs Road,        |                                                                                                             |                                          |
| 0.120 10  | Barricaa          | Drive             | extending for a distance of 6.6 metres or thereby.                                                                    |                                                                                                             |                                          |
| ON20-17   | Barrhead          | Campbell          | Northwest side of approximately 39 metres or thereby north east from the extended kerbline of Crebar Drive, extending |                                                                                                             |                                          |
| O1120-17  | Barrieau          | Barrnead          | Daiilleau                                                                                                             | Drive                                                                                                       | for a distance of 6.6 metres or thereby. |