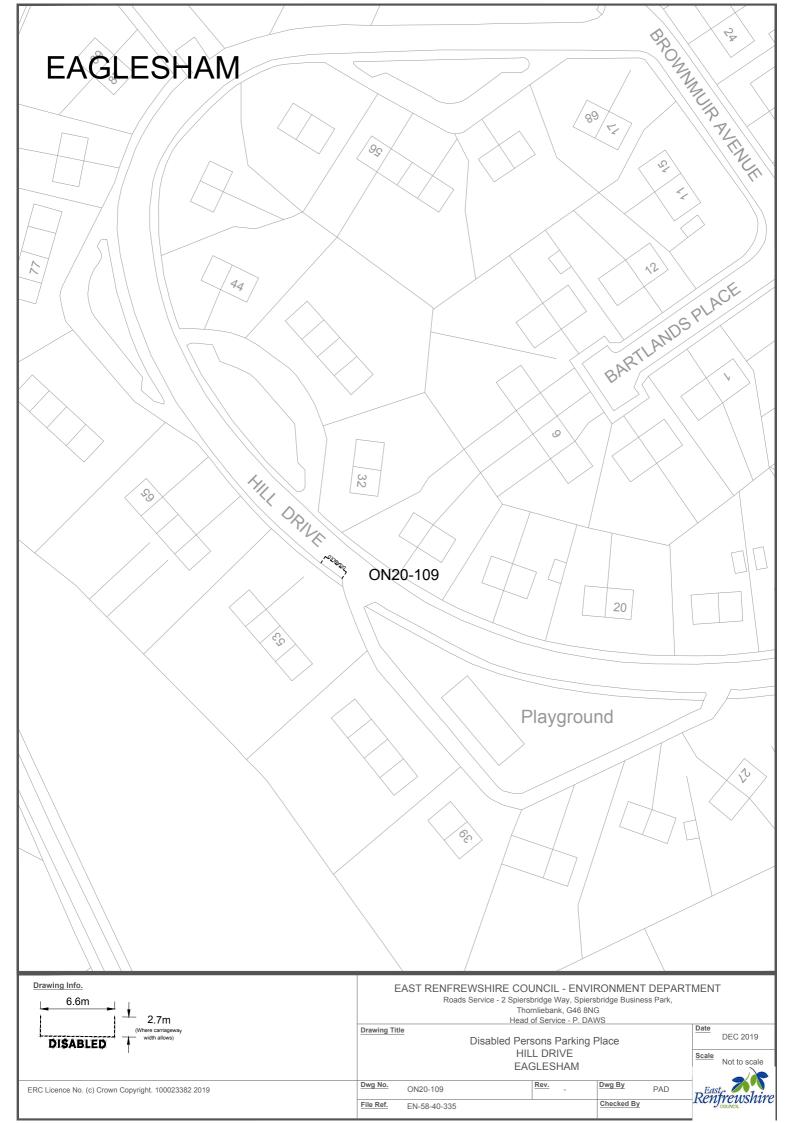

# **SCHEDULE 1**

| Ref No.   | Town              | Road              | Description                                                                                                           |                                                                                                             |                                          |
|-----------|-------------------|-------------------|-----------------------------------------------------------------------------------------------------------------------|-------------------------------------------------------------------------------------------------------------|------------------------------------------|
| ON 20 01  | Barrhead          | Arthurlie         | Southwest side of road, approximately 61 metres or thereby south east from the extended kerbline of Moorhouse         |                                                                                                             |                                          |
| ON20-01   | ON20-01 Barrileau | Street            | Street, extending for a distance of 6.6 metres or thereby.                                                            |                                                                                                             |                                          |
| ON20 02   | Darrhand          | Auburn Drive      | Northwest side of road, approximately 35 metres or thereby north west from the extended kerbline of Langton Crescent, |                                                                                                             |                                          |
| ON20-02   | Barrhead          | Auburn Drive      | extending for a distance of 6.6 metres or thereby.                                                                    |                                                                                                             |                                          |
| ON20 02   | Barrhead          | Aurs              | Southwest side of road, approximately 15 metres or thereby north west from the extended kerbline of Aurs Drive,       |                                                                                                             |                                          |
| ON20-03   | Barrneau          | Crescent          | extending for a distance of 6.6 metres or thereby.                                                                    |                                                                                                             |                                          |
| ON20-04   | Barrhead          | Aurs              | Northeast side of road, approximately 35 metres or thereby north west from the extended of Aurs Crescent (main road), |                                                                                                             |                                          |
| UN20-04   | barrieau          | Crescent          | extending for a distance of 6.6 metres or thereby.                                                                    |                                                                                                             |                                          |
| ON20-05   | Barrhead          | Aurs              | Northwest side of road, approximately 109 metres or thereby north west from the extended kerbline of Aurs Road,       |                                                                                                             |                                          |
| UN20-05   | barrieau          | Crescent          | extending for a distance of 6.6 metres or thereby.                                                                    |                                                                                                             |                                          |
| ON20-06   | Barrhead          | Aurs Drive        | Southeast side of road, approximately 42 metres or thereby north east from the extended kerbline of Patterton Drive,  |                                                                                                             |                                          |
| ON20-00   | Barrieau          | Aurs Drive        | extending for a distance of 6.6 metres or thereby.                                                                    |                                                                                                             |                                          |
| ON20-07   | Barrhead          | Aurs Road         | West side of road, approximately 50 metres north from the extended north kerbline of Manse Court, extending for a     |                                                                                                             |                                          |
| 011/20-07 | Darrileau         | Aurs Noau         | distance of 6.6 metres or thereby.                                                                                    |                                                                                                             |                                          |
| ON20-08   | Barrhead          | Aurs Road         | Northwest side of road, approximately 166 metres or thereby north west from the extended kerbline of Aurs Drive then  |                                                                                                             |                                          |
| 01120-08  | Darrilead         | Aurs Road         | south west for a distance of 20 metres round the corner, extending for a distance of 6.6 metres or thereby.           |                                                                                                             |                                          |
| ON20-09   | Barrhead          | arrhead Aurs Road | Southeast side of road, approximately 130 metres or thereby north west from the extended kerbline of Aurs Drive then  |                                                                                                             |                                          |
| 01120-03  | Darrilead         | Barricad Ad       | Aurs Road                                                                                                             | south west for a distance of 12 metres round the corner, extending for a distance of 6.6 metres or thereby. |                                          |
| ON20-10   | Barrhead          | Aurs Road         | Northeast side of road, approximately 89 metres or thereby north west from the extended kerbline of Braeside Drive,   |                                                                                                             |                                          |
| 01120-10  | Darrilead         | Aurs Road         | extending for a distance of 6.6 metres or thereby.                                                                    |                                                                                                             |                                          |
| ON20-11   | 0-11 Barrhead     | Barnes            | Northwest side of road, approximately 47 metres or thereby north east from the extended kerbline of Dalmeny Drive,    |                                                                                                             |                                          |
| 01120-11  | Darrilead         | Street            | extending for a distance of 6.6 metres or thereby.                                                                    |                                                                                                             |                                          |
| ON20-12   | Barrhead          | Bellfield         | West side of road, approximately 7 metres or thereby north from the extended kerbline of Fereneze Avenue, extending   |                                                                                                             |                                          |
| 01120 12  | Barricaa          | Crescent          | for a distance of 6.6 metres or thereby.                                                                              |                                                                                                             |                                          |
| ON20-13   | Barrhead          | Blackwood         | Southwest side of road, approximately 34 metres or thereby south east from the extended kerbline of Kerr Street,      |                                                                                                             |                                          |
| 01120 15  | Barricaa          | Street            | extending for a distance of 6.6 metres or thereby.                                                                    |                                                                                                             |                                          |
| ON20-     | Barrhead          | Braeside          | West side of road, approximately 62 metres or thereby south east from the extended kerbline of Braeside Drive,        |                                                                                                             |                                          |
| 14-15     | Barricaa          | Crescent          | extending for a distance of 13 metres or thereby (2 bays).                                                            |                                                                                                             |                                          |
| ON20-16   | Barrhead          | Braeside          | Northwest side of road, approximately 23 metres or thereby south west from the extended kerbline of Aurs Road,        |                                                                                                             |                                          |
| 0.120 10  | Barricaa          | Drive             | extending for a distance of 6.6 metres or thereby.                                                                    |                                                                                                             |                                          |
| ON20-17   | Barrhead          | Campbell          | Northwest side of approximately 39 metres or thereby north east from the extended kerbline of Crebar Drive, extending |                                                                                                             |                                          |
| O1120-17  | Barrieau          | Barrnead          | Daiilleau                                                                                                             | Drive                                                                                                       | for a distance of 6.6 metres or thereby. |