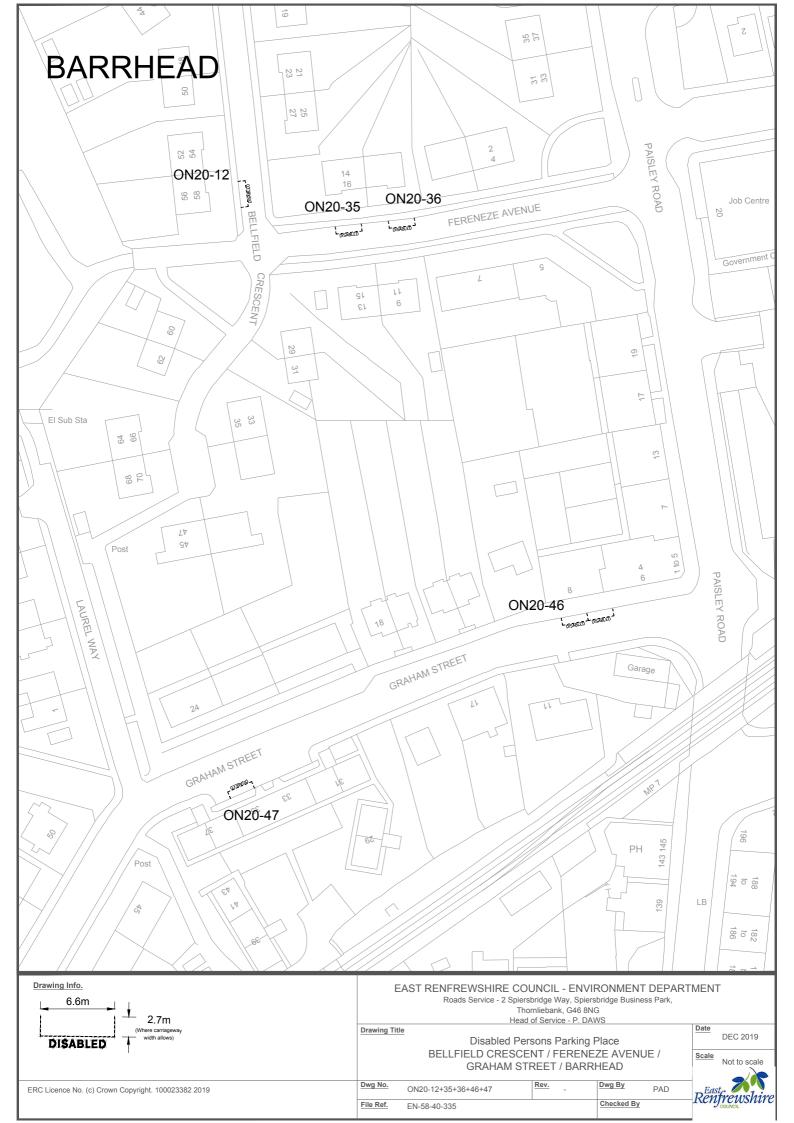

# **SCHEDULE 1**

| Ref No.   | Town              | Road              | Description                                                                                                           |                                                                                                             |                                          |
|-----------|-------------------|-------------------|-----------------------------------------------------------------------------------------------------------------------|-------------------------------------------------------------------------------------------------------------|------------------------------------------|
| ON 20 01  | Barrhead          | Arthurlie         | Southwest side of road, approximately 61 metres or thereby south east from the extended kerbline of Moorhouse         |                                                                                                             |                                          |
| ON20-01   | ON20-01 Barrileau | Street            | Street, extending for a distance of 6.6 metres or thereby.                                                            |                                                                                                             |                                          |
| ON20 02   | Darrhand          | Auburn Drive      | Northwest side of road, approximately 35 metres or thereby north west from the extended kerbline of Langton Crescent, |                                                                                                             |                                          |
| ON20-02   | Barrhead          | Auburn Drive      | extending for a distance of 6.6 metres or thereby.                                                                    |                                                                                                             |                                          |
| ON20 02   | Barrhead          | Aurs              | Southwest side of road, approximately 15 metres or thereby north west from the extended kerbline of Aurs Drive,       |                                                                                                             |                                          |
| ON20-03   | Barrneau          | Crescent          | extending for a distance of 6.6 metres or thereby.                                                                    |                                                                                                             |                                          |
| ON20-04   | Barrhead          | Aurs              | Northeast side of road, approximately 35 metres or thereby north west from the extended of Aurs Crescent (main road), |                                                                                                             |                                          |
| UN20-04   | barrieau          | Crescent          | extending for a distance of 6.6 metres or thereby.                                                                    |                                                                                                             |                                          |
| ON20-05   | Barrhead          | Aurs              | Northwest side of road, approximately 109 metres or thereby north west from the extended kerbline of Aurs Road,       |                                                                                                             |                                          |
| UN20-05   | barrieau          | Crescent          | extending for a distance of 6.6 metres or thereby.                                                                    |                                                                                                             |                                          |
| ON20-06   | Barrhead          | Aurs Drive        | Southeast side of road, approximately 42 metres or thereby north east from the extended kerbline of Patterton Drive,  |                                                                                                             |                                          |
| ON20-00   | Barrieau          | Aurs Drive        | extending for a distance of 6.6 metres or thereby.                                                                    |                                                                                                             |                                          |
| ON20-07   | Barrhead          | Aurs Road         | West side of road, approximately 50 metres north from the extended north kerbline of Manse Court, extending for a     |                                                                                                             |                                          |
| 011/20-07 | Darrileau         | Aurs Noau         | distance of 6.6 metres or thereby.                                                                                    |                                                                                                             |                                          |
| ON20-08   | Barrhead          | Aurs Road         | Northwest side of road, approximately 166 metres or thereby north west from the extended kerbline of Aurs Drive then  |                                                                                                             |                                          |
| 01120-08  | Darrilead         | Aurs Road         | south west for a distance of 20 metres round the corner, extending for a distance of 6.6 metres or thereby.           |                                                                                                             |                                          |
| ON20-09   | Barrhead          | arrhead Aurs Road | Southeast side of road, approximately 130 metres or thereby north west from the extended kerbline of Aurs Drive then  |                                                                                                             |                                          |
| 01120-03  | Darrilead         | Barricad Ad       | Aurs Road                                                                                                             | south west for a distance of 12 metres round the corner, extending for a distance of 6.6 metres or thereby. |                                          |
| ON20-10   | Barrhead          | Aurs Road         | Northeast side of road, approximately 89 metres or thereby north west from the extended kerbline of Braeside Drive,   |                                                                                                             |                                          |
| 01120-10  | Darrilead         | Aurs Road         | extending for a distance of 6.6 metres or thereby.                                                                    |                                                                                                             |                                          |
| ON20-11   | 0-11 Barrhead     | Barnes            | Northwest side of road, approximately 47 metres or thereby north east from the extended kerbline of Dalmeny Drive,    |                                                                                                             |                                          |
| 01120-11  | Darrilead         | Street            | extending for a distance of 6.6 metres or thereby.                                                                    |                                                                                                             |                                          |
| ON20-12   | Barrhead          | Bellfield         | West side of road, approximately 7 metres or thereby north from the extended kerbline of Fereneze Avenue, extending   |                                                                                                             |                                          |
| 01120 12  | Barricaa          | Crescent          | for a distance of 6.6 metres or thereby.                                                                              |                                                                                                             |                                          |
| ON20-13   | Barrhead          | Blackwood         | Southwest side of road, approximately 34 metres or thereby south east from the extended kerbline of Kerr Street,      |                                                                                                             |                                          |
| 01120 15  | Barricaa          | Street            | extending for a distance of 6.6 metres or thereby.                                                                    |                                                                                                             |                                          |
| ON20-     | Barrhead          | Braeside          | West side of road, approximately 62 metres or thereby south east from the extended kerbline of Braeside Drive,        |                                                                                                             |                                          |
| 14-15     | Barricaa          | Crescent          | extending for a distance of 13 metres or thereby (2 bays).                                                            |                                                                                                             |                                          |
| ON20-16   | Barrhead          | Braeside          | Northwest side of road, approximately 23 metres or thereby south west from the extended kerbline of Aurs Road,        |                                                                                                             |                                          |
| 0.120 10  | Barricaa          | Drive             | extending for a distance of 6.6 metres or thereby.                                                                    |                                                                                                             |                                          |
| ON20-17   | Barrhead          | Campbell          | Northwest side of approximately 39 metres or thereby north east from the extended kerbline of Crebar Drive, extending |                                                                                                             |                                          |
| O1120-17  | Barrieau          | Barrnead          | Daiilleau                                                                                                             | Drive                                                                                                       | for a distance of 6.6 metres or thereby. |