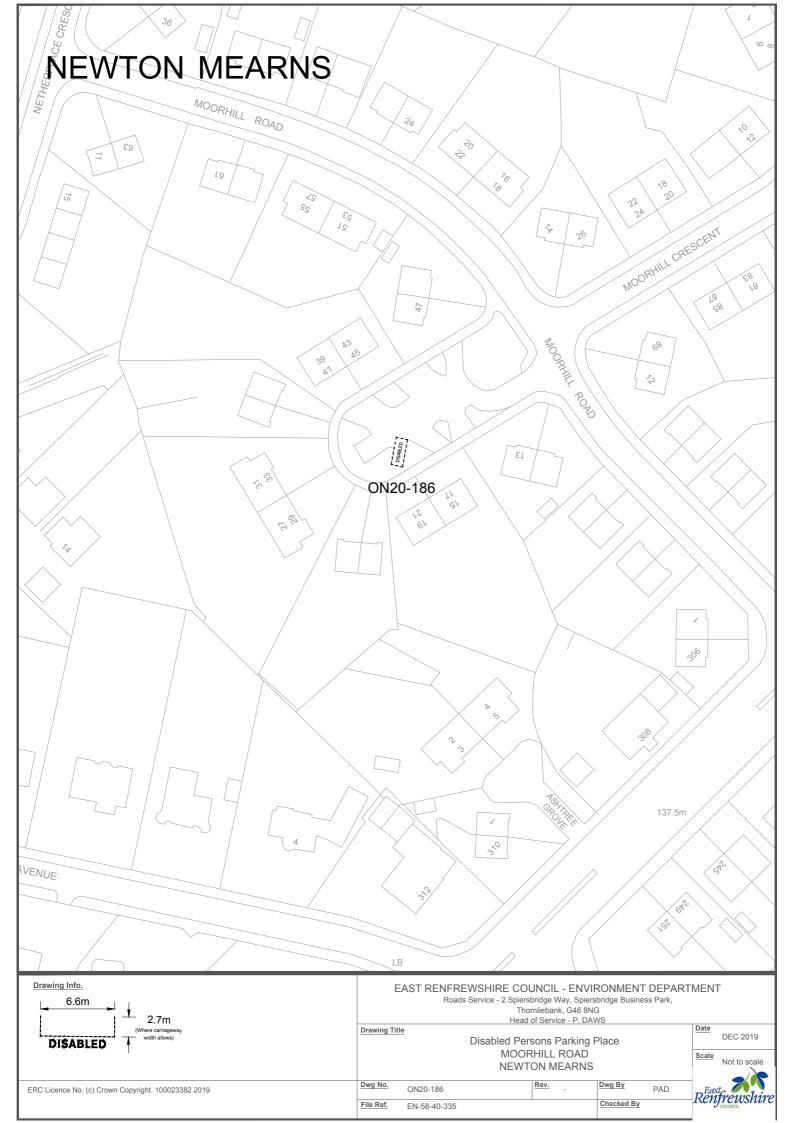

# **SCHEDULE 1**

| Ref No.   | Town              | Road              | Description                                                                                                           |                                                                                                             |                                          |
|-----------|-------------------|-------------------|-----------------------------------------------------------------------------------------------------------------------|-------------------------------------------------------------------------------------------------------------|------------------------------------------|
| ON 20 01  | Barrhead          | Arthurlie         | Southwest side of road, approximately 61 metres or thereby south east from the extended kerbline of Moorhouse         |                                                                                                             |                                          |
| ON20-01   | ON20-01 Barrileau | Street            | Street, extending for a distance of 6.6 metres or thereby.                                                            |                                                                                                             |                                          |
| ON20 02   | Darrhand          | Auburn Drive      | Northwest side of road, approximately 35 metres or thereby north west from the extended kerbline of Langton Crescent, |                                                                                                             |                                          |
| ON20-02   | Barrhead          | Auburn Drive      | extending for a distance of 6.6 metres or thereby.                                                                    |                                                                                                             |                                          |
| ON20 02   | Barrhead          | Aurs              | Southwest side of road, approximately 15 metres or thereby north west from the extended kerbline of Aurs Drive,       |                                                                                                             |                                          |
| ON20-03   | Barrneau          | Crescent          | extending for a distance of 6.6 metres or thereby.                                                                    |                                                                                                             |                                          |
| ON20-04   | Barrhead          | Aurs              | Northeast side of road, approximately 35 metres or thereby north west from the extended of Aurs Crescent (main road), |                                                                                                             |                                          |
| UN20-04   | barrieau          | Crescent          | extending for a distance of 6.6 metres or thereby.                                                                    |                                                                                                             |                                          |
| ON20-05   | Barrhead          | Aurs              | Northwest side of road, approximately 109 metres or thereby north west from the extended kerbline of Aurs Road,       |                                                                                                             |                                          |
| UN20-05   | barrieau          | Crescent          | extending for a distance of 6.6 metres or thereby.                                                                    |                                                                                                             |                                          |
| ON20-06   | Barrhead          | Aurs Drive        | Southeast side of road, approximately 42 metres or thereby north east from the extended kerbline of Patterton Drive,  |                                                                                                             |                                          |
| ON20-00   | Barrieau          | Aurs Drive        | extending for a distance of 6.6 metres or thereby.                                                                    |                                                                                                             |                                          |
| ON20-07   | Barrhead          | Aurs Road         | West side of road, approximately 50 metres north from the extended north kerbline of Manse Court, extending for a     |                                                                                                             |                                          |
| 011/20-07 | Darrileau         | Aurs Noau         | distance of 6.6 metres or thereby.                                                                                    |                                                                                                             |                                          |
| ON20-08   | Barrhead          | Aurs Road         | Northwest side of road, approximately 166 metres or thereby north west from the extended kerbline of Aurs Drive then  |                                                                                                             |                                          |
| 01120-08  | Darrilead         | Aurs Road         | south west for a distance of 20 metres round the corner, extending for a distance of 6.6 metres or thereby.           |                                                                                                             |                                          |
| ON20-09   | Barrhead          | arrhead Aurs Road | Southeast side of road, approximately 130 metres or thereby north west from the extended kerbline of Aurs Drive then  |                                                                                                             |                                          |
| 01120-03  | Darrilead         | Barricad Ad       | Aurs Road                                                                                                             | south west for a distance of 12 metres round the corner, extending for a distance of 6.6 metres or thereby. |                                          |
| ON20-10   | Barrhead          | Aurs Road         | Northeast side of road, approximately 89 metres or thereby north west from the extended kerbline of Braeside Drive,   |                                                                                                             |                                          |
| 01120-10  | Darrilead         | Aurs Road         | extending for a distance of 6.6 metres or thereby.                                                                    |                                                                                                             |                                          |
| ON20-11   | 0-11 Barrhead     | Barnes            | Northwest side of road, approximately 47 metres or thereby north east from the extended kerbline of Dalmeny Drive,    |                                                                                                             |                                          |
| 01120-11  | Darrilead         | Street            | extending for a distance of 6.6 metres or thereby.                                                                    |                                                                                                             |                                          |
| ON20-12   | Barrhead          | Bellfield         | West side of road, approximately 7 metres or thereby north from the extended kerbline of Fereneze Avenue, extending   |                                                                                                             |                                          |
| 01120 12  | Barricaa          | Crescent          | for a distance of 6.6 metres or thereby.                                                                              |                                                                                                             |                                          |
| ON20-13   | Barrhead          | Blackwood         | Southwest side of road, approximately 34 metres or thereby south east from the extended kerbline of Kerr Street,      |                                                                                                             |                                          |
| 01120 15  | Barricaa          | Street            | extending for a distance of 6.6 metres or thereby.                                                                    |                                                                                                             |                                          |
| ON20-     | Barrhead          | Braeside          | West side of road, approximately 62 metres or thereby south east from the extended kerbline of Braeside Drive,        |                                                                                                             |                                          |
| 14-15     | Barricaa          | Crescent          | extending for a distance of 13 metres or thereby (2 bays).                                                            |                                                                                                             |                                          |
| ON20-16   | Barrhead          | Braeside          | Northwest side of road, approximately 23 metres or thereby south west from the extended kerbline of Aurs Road,        |                                                                                                             |                                          |
| 0.120 10  | Barricaa          | Drive             | extending for a distance of 6.6 metres or thereby.                                                                    |                                                                                                             |                                          |
| ON20-17   | Barrhead          | Campbell          | Northwest side of approximately 39 metres or thereby north east from the extended kerbline of Crebar Drive, extending |                                                                                                             |                                          |
| O1120-17  | Barrieau          | Barrnead          | Daiilleau                                                                                                             | Drive                                                                                                       | for a distance of 6.6 metres or thereby. |