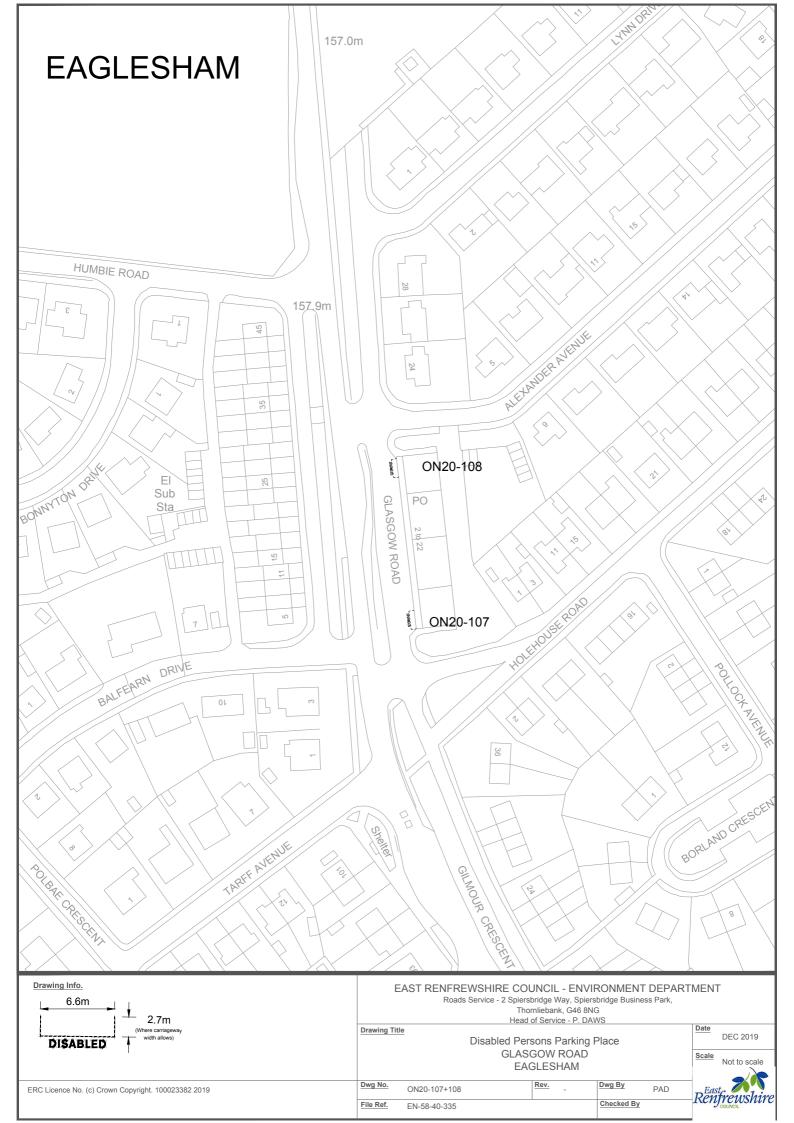

# **SCHEDULE 1**

| Ref No.   | Town              | Road              | Description                                                                                                           |                                                                                                             |                                          |
|-----------|-------------------|-------------------|-----------------------------------------------------------------------------------------------------------------------|-------------------------------------------------------------------------------------------------------------|------------------------------------------|
| ON 20 01  | Barrhead          | Arthurlie         | Southwest side of road, approximately 61 metres or thereby south east from the extended kerbline of Moorhouse         |                                                                                                             |                                          |
| ON20-01   | ON20-01 Barrileau | Street            | Street, extending for a distance of 6.6 metres or thereby.                                                            |                                                                                                             |                                          |
| ON20 02   | Darrhand          | Auburn Drive      | Northwest side of road, approximately 35 metres or thereby north west from the extended kerbline of Langton Crescent, |                                                                                                             |                                          |
| ON20-02   | Barrhead          | Auburn Drive      | extending for a distance of 6.6 metres or thereby.                                                                    |                                                                                                             |                                          |
| ON20 02   | Barrhead          | Aurs              | Southwest side of road, approximately 15 metres or thereby north west from the extended kerbline of Aurs Drive,       |                                                                                                             |                                          |
| ON20-03   | Barrneau          | Crescent          | extending for a distance of 6.6 metres or thereby.                                                                    |                                                                                                             |                                          |
| ON20-04   | Barrhead          | Aurs              | Northeast side of road, approximately 35 metres or thereby north west from the extended of Aurs Crescent (main road), |                                                                                                             |                                          |
| UN20-04   | barrieau          | Crescent          | extending for a distance of 6.6 metres or thereby.                                                                    |                                                                                                             |                                          |
| ON20-05   | Barrhead          | Aurs              | Northwest side of road, approximately 109 metres or thereby north west from the extended kerbline of Aurs Road,       |                                                                                                             |                                          |
| UN20-05   | barrieau          | Crescent          | extending for a distance of 6.6 metres or thereby.                                                                    |                                                                                                             |                                          |
| ON20-06   | Barrhead          | Aurs Drive        | Southeast side of road, approximately 42 metres or thereby north east from the extended kerbline of Patterton Drive,  |                                                                                                             |                                          |
| ON20-00   | Barrieau          | Aurs Drive        | extending for a distance of 6.6 metres or thereby.                                                                    |                                                                                                             |                                          |
| ON20-07   | Barrhead          | Aurs Road         | West side of road, approximately 50 metres north from the extended north kerbline of Manse Court, extending for a     |                                                                                                             |                                          |
| 011/20-07 | Darrileau         | Aurs Noau         | distance of 6.6 metres or thereby.                                                                                    |                                                                                                             |                                          |
| ON20-08   | Barrhead          | Aurs Road         | Northwest side of road, approximately 166 metres or thereby north west from the extended kerbline of Aurs Drive then  |                                                                                                             |                                          |
| 01120-08  | Darrilead         | Aurs Road         | south west for a distance of 20 metres round the corner, extending for a distance of 6.6 metres or thereby.           |                                                                                                             |                                          |
| ON20-09   | Barrhead          | arrhead Aurs Road | Southeast side of road, approximately 130 metres or thereby north west from the extended kerbline of Aurs Drive then  |                                                                                                             |                                          |
| 01120-03  | Darrilead         | Barricad Ad       | Aurs Road                                                                                                             | south west for a distance of 12 metres round the corner, extending for a distance of 6.6 metres or thereby. |                                          |
| ON20-10   | Barrhead          | Aurs Road         | Northeast side of road, approximately 89 metres or thereby north west from the extended kerbline of Braeside Drive,   |                                                                                                             |                                          |
| 01120-10  | Darrilead         | Aurs Road         | extending for a distance of 6.6 metres or thereby.                                                                    |                                                                                                             |                                          |
| ON20-11   | 0-11 Barrhead     | Barnes            | Northwest side of road, approximately 47 metres or thereby north east from the extended kerbline of Dalmeny Drive,    |                                                                                                             |                                          |
| 01120-11  | Darrilead         | Street            | extending for a distance of 6.6 metres or thereby.                                                                    |                                                                                                             |                                          |
| ON20-12   | Barrhead          | Bellfield         | West side of road, approximately 7 metres or thereby north from the extended kerbline of Fereneze Avenue, extending   |                                                                                                             |                                          |
| 01120 12  | Barricaa          | Crescent          | for a distance of 6.6 metres or thereby.                                                                              |                                                                                                             |                                          |
| ON20-13   | Barrhead          | Blackwood         | Southwest side of road, approximately 34 metres or thereby south east from the extended kerbline of Kerr Street,      |                                                                                                             |                                          |
| 01120 15  | Barricaa          | Street            | extending for a distance of 6.6 metres or thereby.                                                                    |                                                                                                             |                                          |
| ON20-     | Barrhead          | Braeside          | West side of road, approximately 62 metres or thereby south east from the extended kerbline of Braeside Drive,        |                                                                                                             |                                          |
| 14-15     | Barricaa          | Crescent          | extending for a distance of 13 metres or thereby (2 bays).                                                            |                                                                                                             |                                          |
| ON20-16   | Barrhead          | Braeside          | Northwest side of road, approximately 23 metres or thereby south west from the extended kerbline of Aurs Road,        |                                                                                                             |                                          |
| 0.120 10  | Barricaa          | Drive             | extending for a distance of 6.6 metres or thereby.                                                                    |                                                                                                             |                                          |
| ON20-17   | Barrhead          | Campbell          | Northwest side of approximately 39 metres or thereby north east from the extended kerbline of Crebar Drive, extending |                                                                                                             |                                          |
| O1120-17  | Barrieau          | Barrnead          | Daiilleau                                                                                                             | Drive                                                                                                       | for a distance of 6.6 metres or thereby. |