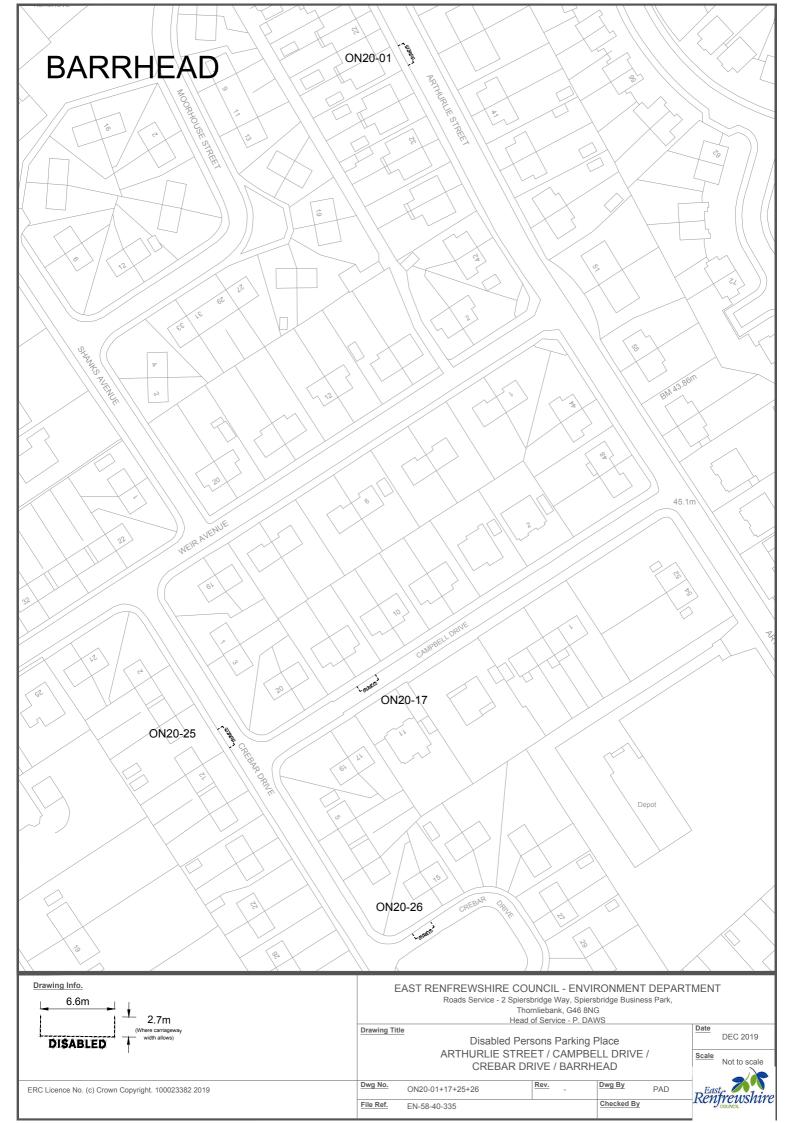

# **SCHEDULE 1**

| Ref No.   | Town              | Road              | Description                                                                                                           |                                                                                                             |                                          |
|-----------|-------------------|-------------------|-----------------------------------------------------------------------------------------------------------------------|-------------------------------------------------------------------------------------------------------------|------------------------------------------|
| ON 20 01  | Barrhead          | Arthurlie         | Southwest side of road, approximately 61 metres or thereby south east from the extended kerbline of Moorhouse         |                                                                                                             |                                          |
| ON20-01   | ON20-01 Barrileau | Street            | Street, extending for a distance of 6.6 metres or thereby.                                                            |                                                                                                             |                                          |
| ON20 02   | Darrhand          | Auburn Drive      | Northwest side of road, approximately 35 metres or thereby north west from the extended kerbline of Langton Crescent, |                                                                                                             |                                          |
| ON20-02   | Barrhead          | Auburn Drive      | extending for a distance of 6.6 metres or thereby.                                                                    |                                                                                                             |                                          |
| ON20 02   | Barrhead          | Aurs              | Southwest side of road, approximately 15 metres or thereby north west from the extended kerbline of Aurs Drive,       |                                                                                                             |                                          |
| ON20-03   | Barrneau          | Crescent          | extending for a distance of 6.6 metres or thereby.                                                                    |                                                                                                             |                                          |
| ON20-04   | Barrhead          | Aurs              | Northeast side of road, approximately 35 metres or thereby north west from the extended of Aurs Crescent (main road), |                                                                                                             |                                          |
| UN20-04   | barrieau          | Crescent          | extending for a distance of 6.6 metres or thereby.                                                                    |                                                                                                             |                                          |
| ON20-05   | Barrhead          | Aurs              | Northwest side of road, approximately 109 metres or thereby north west from the extended kerbline of Aurs Road,       |                                                                                                             |                                          |
| UN20-05   | barrieau          | Crescent          | extending for a distance of 6.6 metres or thereby.                                                                    |                                                                                                             |                                          |
| ON20-06   | Barrhead          | Aurs Drive        | Southeast side of road, approximately 42 metres or thereby north east from the extended kerbline of Patterton Drive,  |                                                                                                             |                                          |
| ON20-00   | Barrieau          | Aurs Drive        | extending for a distance of 6.6 metres or thereby.                                                                    |                                                                                                             |                                          |
| ON20-07   | Barrhead          | Aurs Road         | West side of road, approximately 50 metres north from the extended north kerbline of Manse Court, extending for a     |                                                                                                             |                                          |
| 011/20-07 | Darrileau         | Aurs Noau         | distance of 6.6 metres or thereby.                                                                                    |                                                                                                             |                                          |
| ON20-08   | Barrhead          | Aurs Road         | Northwest side of road, approximately 166 metres or thereby north west from the extended kerbline of Aurs Drive then  |                                                                                                             |                                          |
| 01120-08  | Darrilead         | Aurs Road         | south west for a distance of 20 metres round the corner, extending for a distance of 6.6 metres or thereby.           |                                                                                                             |                                          |
| ON20-09   | Barrhead          | arrhead Aurs Road | Southeast side of road, approximately 130 metres or thereby north west from the extended kerbline of Aurs Drive then  |                                                                                                             |                                          |
| 01120-03  | Darrilead         | Barricad Ad       | Aurs Road                                                                                                             | south west for a distance of 12 metres round the corner, extending for a distance of 6.6 metres or thereby. |                                          |
| ON20-10   | Barrhead          | Aurs Road         | Northeast side of road, approximately 89 metres or thereby north west from the extended kerbline of Braeside Drive,   |                                                                                                             |                                          |
| 01120-10  | Darrilead         | Aurs Road         | extending for a distance of 6.6 metres or thereby.                                                                    |                                                                                                             |                                          |
| ON20-11   | 0-11 Barrhead     | Barnes            | Northwest side of road, approximately 47 metres or thereby north east from the extended kerbline of Dalmeny Drive,    |                                                                                                             |                                          |
| 01120-11  | Darrilead         | Street            | extending for a distance of 6.6 metres or thereby.                                                                    |                                                                                                             |                                          |
| ON20-12   | Barrhead          | Bellfield         | West side of road, approximately 7 metres or thereby north from the extended kerbline of Fereneze Avenue, extending   |                                                                                                             |                                          |
| 01120 12  | Barricaa          | Crescent          | for a distance of 6.6 metres or thereby.                                                                              |                                                                                                             |                                          |
| ON20-13   | Barrhead          | Blackwood         | Southwest side of road, approximately 34 metres or thereby south east from the extended kerbline of Kerr Street,      |                                                                                                             |                                          |
| 01120 15  | Barricaa          | Street            | extending for a distance of 6.6 metres or thereby.                                                                    |                                                                                                             |                                          |
| ON20-     | Barrhead          | Braeside          | West side of road, approximately 62 metres or thereby south east from the extended kerbline of Braeside Drive,        |                                                                                                             |                                          |
| 14-15     | Barricaa          | Crescent          | extending for a distance of 13 metres or thereby (2 bays).                                                            |                                                                                                             |                                          |
| ON20-16   | Barrhead          | Braeside          | Northwest side of road, approximately 23 metres or thereby south west from the extended kerbline of Aurs Road,        |                                                                                                             |                                          |
| 0.120 10  | Barricaa          | Drive             | extending for a distance of 6.6 metres or thereby.                                                                    |                                                                                                             |                                          |
| ON20-17   | Barrhead          | Campbell          | Northwest side of approximately 39 metres or thereby north east from the extended kerbline of Crebar Drive, extending |                                                                                                             |                                          |
| O1120-17  | Barrieau          | Barrnead          | Daiilleau                                                                                                             | Drive                                                                                                       | for a distance of 6.6 metres or thereby. |