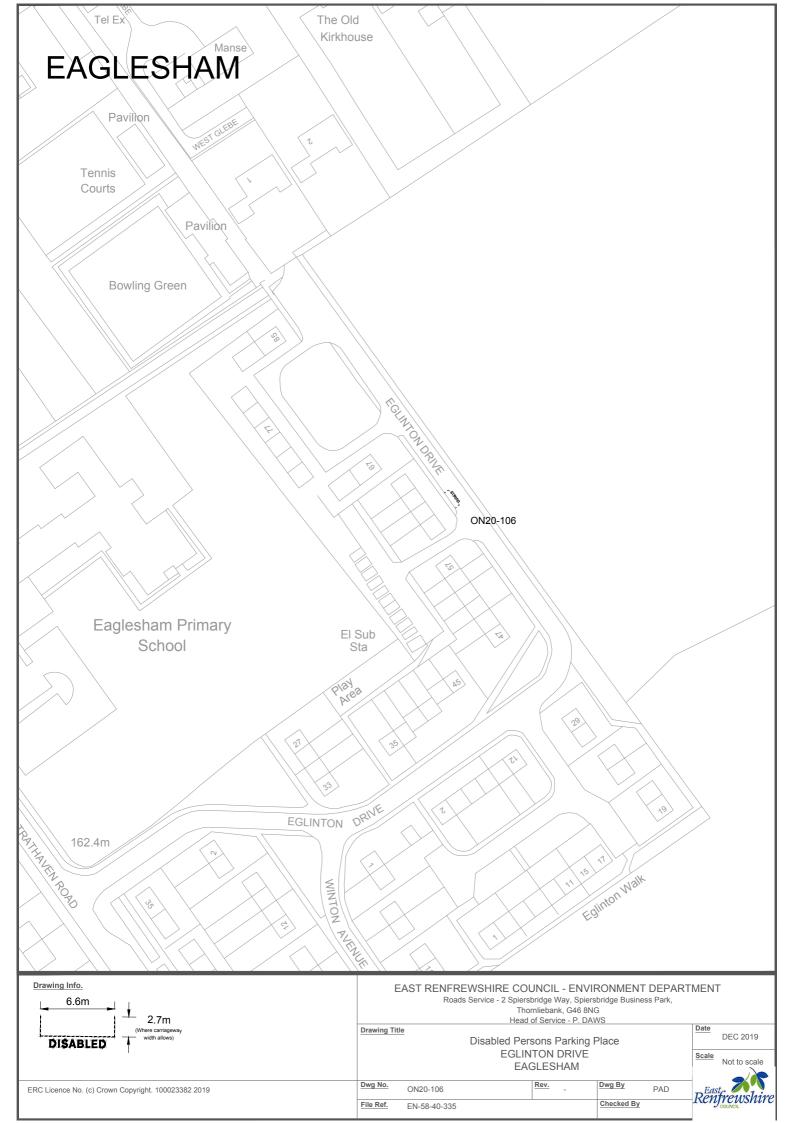

# **SCHEDULE 1**

| Ref No.   | Town              | Road              | Description                                                                                                           |                                                                                                             |                                          |
|-----------|-------------------|-------------------|-----------------------------------------------------------------------------------------------------------------------|-------------------------------------------------------------------------------------------------------------|------------------------------------------|
| ON 20 01  | Barrhead          | Arthurlie         | Southwest side of road, approximately 61 metres or thereby south east from the extended kerbline of Moorhouse         |                                                                                                             |                                          |
| ON20-01   | ON20-01 Barrileau | Street            | Street, extending for a distance of 6.6 metres or thereby.                                                            |                                                                                                             |                                          |
| ON20 02   | Darrhand          | Auburn Drive      | Northwest side of road, approximately 35 metres or thereby north west from the extended kerbline of Langton Crescent, |                                                                                                             |                                          |
| ON20-02   | Barrhead          | Auburn Drive      | extending for a distance of 6.6 metres or thereby.                                                                    |                                                                                                             |                                          |
| ON20 02   | Barrhead          | Aurs              | Southwest side of road, approximately 15 metres or thereby north west from the extended kerbline of Aurs Drive,       |                                                                                                             |                                          |
| ON20-03   | Barrneau          | Crescent          | extending for a distance of 6.6 metres or thereby.                                                                    |                                                                                                             |                                          |
| ON20-04   | Barrhead          | Aurs              | Northeast side of road, approximately 35 metres or thereby north west from the extended of Aurs Crescent (main road), |                                                                                                             |                                          |
| UN20-04   | barrieau          | Crescent          | extending for a distance of 6.6 metres or thereby.                                                                    |                                                                                                             |                                          |
| ON20-05   | Barrhead          | Aurs              | Northwest side of road, approximately 109 metres or thereby north west from the extended kerbline of Aurs Road,       |                                                                                                             |                                          |
| UN20-05   | barrieau          | Crescent          | extending for a distance of 6.6 metres or thereby.                                                                    |                                                                                                             |                                          |
| ON20-06   | Barrhead          | Aurs Drive        | Southeast side of road, approximately 42 metres or thereby north east from the extended kerbline of Patterton Drive,  |                                                                                                             |                                          |
| ON20-00   | Barrieau          | Aurs Drive        | extending for a distance of 6.6 metres or thereby.                                                                    |                                                                                                             |                                          |
| ON20-07   | Barrhead          | Aurs Road         | West side of road, approximately 50 metres north from the extended north kerbline of Manse Court, extending for a     |                                                                                                             |                                          |
| 011/20-07 | Darrileau         | Aurs Noau         | distance of 6.6 metres or thereby.                                                                                    |                                                                                                             |                                          |
| ON20-08   | Barrhead          | Aurs Road         | Northwest side of road, approximately 166 metres or thereby north west from the extended kerbline of Aurs Drive then  |                                                                                                             |                                          |
| 01120-08  | Darrilead         | Aurs Road         | south west for a distance of 20 metres round the corner, extending for a distance of 6.6 metres or thereby.           |                                                                                                             |                                          |
| ON20-09   | Barrhead          | arrhead Aurs Road | Southeast side of road, approximately 130 metres or thereby north west from the extended kerbline of Aurs Drive then  |                                                                                                             |                                          |
| 01120-03  | Darrilead         | Barricad Ad       | Aurs Road                                                                                                             | south west for a distance of 12 metres round the corner, extending for a distance of 6.6 metres or thereby. |                                          |
| ON20-10   | Barrhead          | Aurs Road         | Northeast side of road, approximately 89 metres or thereby north west from the extended kerbline of Braeside Drive,   |                                                                                                             |                                          |
| 01120-10  | Darrilead         | Aurs Road         | extending for a distance of 6.6 metres or thereby.                                                                    |                                                                                                             |                                          |
| ON20-11   | 0-11 Barrhead     | Barnes            | Northwest side of road, approximately 47 metres or thereby north east from the extended kerbline of Dalmeny Drive,    |                                                                                                             |                                          |
| 01120-11  | Darrilead         | Street            | extending for a distance of 6.6 metres or thereby.                                                                    |                                                                                                             |                                          |
| ON20-12   | Barrhead          | Bellfield         | West side of road, approximately 7 metres or thereby north from the extended kerbline of Fereneze Avenue, extending   |                                                                                                             |                                          |
| 01120 12  | Barricaa          | Crescent          | for a distance of 6.6 metres or thereby.                                                                              |                                                                                                             |                                          |
| ON20-13   | Barrhead          | Blackwood         | Southwest side of road, approximately 34 metres or thereby south east from the extended kerbline of Kerr Street,      |                                                                                                             |                                          |
| 01120 15  | Barricaa          | Street            | extending for a distance of 6.6 metres or thereby.                                                                    |                                                                                                             |                                          |
| ON20-     | Barrhead          | Braeside          | West side of road, approximately 62 metres or thereby south east from the extended kerbline of Braeside Drive,        |                                                                                                             |                                          |
| 14-15     | Barricaa          | Crescent          | extending for a distance of 13 metres or thereby (2 bays).                                                            |                                                                                                             |                                          |
| ON20-16   | Barrhead          | Braeside          | Northwest side of road, approximately 23 metres or thereby south west from the extended kerbline of Aurs Road,        |                                                                                                             |                                          |
| 0.120 10  | Barricaa          | Drive             | extending for a distance of 6.6 metres or thereby.                                                                    |                                                                                                             |                                          |
| ON20-17   | Barrhead          | Campbell          | Northwest side of approximately 39 metres or thereby north east from the extended kerbline of Crebar Drive, extending |                                                                                                             |                                          |
| O1120-17  | Barrieau          | Barrnead          | Daiilleau                                                                                                             | Drive                                                                                                       | for a distance of 6.6 metres or thereby. |