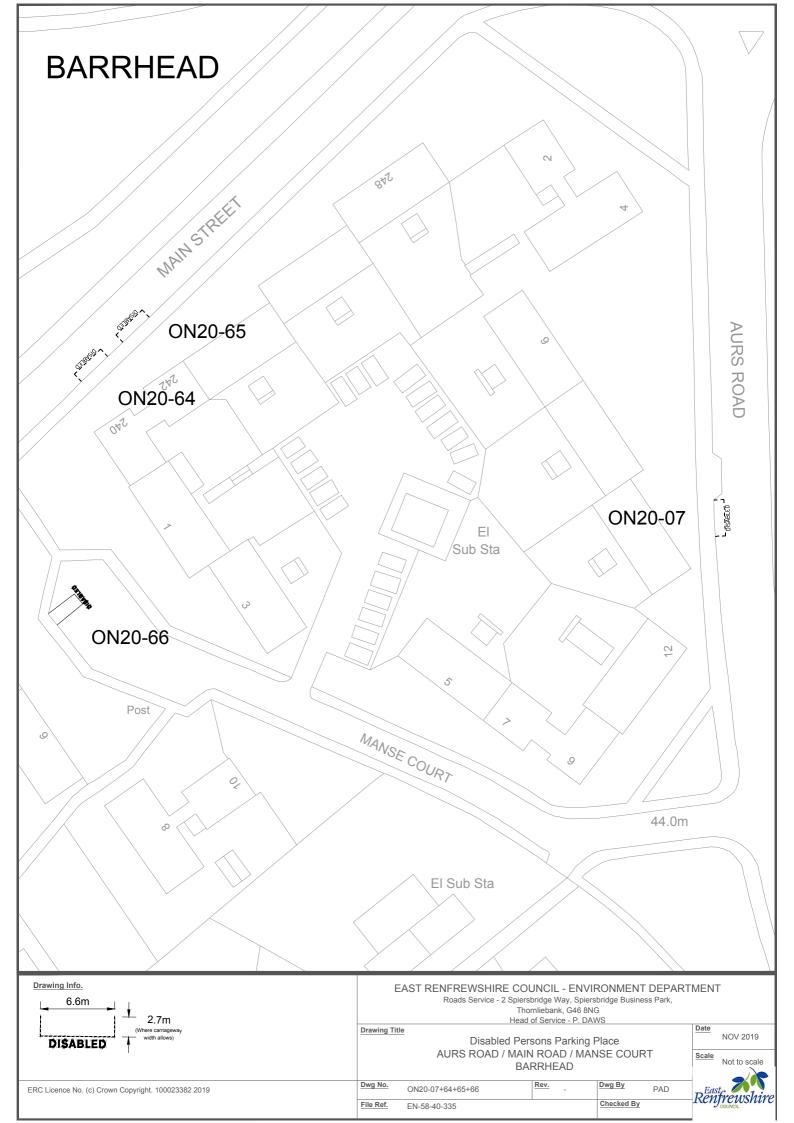

# **SCHEDULE 1**

| Ref No.   | Town              | Road              | Description                                                                                                           |                                                                                                             |                                          |
|-----------|-------------------|-------------------|-----------------------------------------------------------------------------------------------------------------------|-------------------------------------------------------------------------------------------------------------|------------------------------------------|
| ON 20 01  | Barrhead          | Arthurlie         | Southwest side of road, approximately 61 metres or thereby south east from the extended kerbline of Moorhouse         |                                                                                                             |                                          |
| ON20-01   | ON20-01 Barrileau | Street            | Street, extending for a distance of 6.6 metres or thereby.                                                            |                                                                                                             |                                          |
| ON20 02   | Darrhand          | Auburn Drive      | Northwest side of road, approximately 35 metres or thereby north west from the extended kerbline of Langton Crescent, |                                                                                                             |                                          |
| ON20-02   | Barrhead          | Auburn Drive      | extending for a distance of 6.6 metres or thereby.                                                                    |                                                                                                             |                                          |
| ON20 02   | Barrhead          | Aurs              | Southwest side of road, approximately 15 metres or thereby north west from the extended kerbline of Aurs Drive,       |                                                                                                             |                                          |
| ON20-03   | Barrneau          | Crescent          | extending for a distance of 6.6 metres or thereby.                                                                    |                                                                                                             |                                          |
| ON20-04   | Barrhead          | Aurs              | Northeast side of road, approximately 35 metres or thereby north west from the extended of Aurs Crescent (main road), |                                                                                                             |                                          |
| UN20-04   | barrieau          | Crescent          | extending for a distance of 6.6 metres or thereby.                                                                    |                                                                                                             |                                          |
| ON20-05   | Barrhead          | Aurs              | Northwest side of road, approximately 109 metres or thereby north west from the extended kerbline of Aurs Road,       |                                                                                                             |                                          |
| UN20-05   | barrieau          | Crescent          | extending for a distance of 6.6 metres or thereby.                                                                    |                                                                                                             |                                          |
| ON20-06   | Barrhead          | Aurs Drive        | Southeast side of road, approximately 42 metres or thereby north east from the extended kerbline of Patterton Drive,  |                                                                                                             |                                          |
| ON20-00   | Barrieau          | Aurs Drive        | extending for a distance of 6.6 metres or thereby.                                                                    |                                                                                                             |                                          |
| ON20-07   | Barrhead          | Aurs Road         | West side of road, approximately 50 metres north from the extended north kerbline of Manse Court, extending for a     |                                                                                                             |                                          |
| 011/20-07 | Darrileau         | Aurs Noau         | distance of 6.6 metres or thereby.                                                                                    |                                                                                                             |                                          |
| ON20-08   | Barrhead          | Aurs Road         | Northwest side of road, approximately 166 metres or thereby north west from the extended kerbline of Aurs Drive then  |                                                                                                             |                                          |
| 01120-08  | Darrilead         | Aurs Road         | south west for a distance of 20 metres round the corner, extending for a distance of 6.6 metres or thereby.           |                                                                                                             |                                          |
| ON20-09   | Barrhead          | arrhead Aurs Road | Southeast side of road, approximately 130 metres or thereby north west from the extended kerbline of Aurs Drive then  |                                                                                                             |                                          |
| 01120-03  | Darrilead         | Barricad Ad       | Aurs Road                                                                                                             | south west for a distance of 12 metres round the corner, extending for a distance of 6.6 metres or thereby. |                                          |
| ON20-10   | Barrhead          | Aurs Road         | Northeast side of road, approximately 89 metres or thereby north west from the extended kerbline of Braeside Drive,   |                                                                                                             |                                          |
| 01120-10  | Darrilead         | Aurs Road         | extending for a distance of 6.6 metres or thereby.                                                                    |                                                                                                             |                                          |
| ON20-11   | 0-11 Barrhead     | Barnes            | Northwest side of road, approximately 47 metres or thereby north east from the extended kerbline of Dalmeny Drive,    |                                                                                                             |                                          |
| 01120-11  | Darrilead         | Street            | extending for a distance of 6.6 metres or thereby.                                                                    |                                                                                                             |                                          |
| ON20-12   | Barrhead          | Bellfield         | West side of road, approximately 7 metres or thereby north from the extended kerbline of Fereneze Avenue, extending   |                                                                                                             |                                          |
| 01120 12  | Barricaa          | Crescent          | for a distance of 6.6 metres or thereby.                                                                              |                                                                                                             |                                          |
| ON20-13   | Barrhead          | Blackwood         | Southwest side of road, approximately 34 metres or thereby south east from the extended kerbline of Kerr Street,      |                                                                                                             |                                          |
| 01120 15  | Barricaa          | Street            | extending for a distance of 6.6 metres or thereby.                                                                    |                                                                                                             |                                          |
| ON20-     | Barrhead          | Braeside          | West side of road, approximately 62 metres or thereby south east from the extended kerbline of Braeside Drive,        |                                                                                                             |                                          |
| 14-15     | Barricaa          | Crescent          | extending for a distance of 13 metres or thereby (2 bays).                                                            |                                                                                                             |                                          |
| ON20-16   | Barrhead          | Braeside          | Northwest side of road, approximately 23 metres or thereby south west from the extended kerbline of Aurs Road,        |                                                                                                             |                                          |
| 0.120 10  | Barricaa          | Drive             | extending for a distance of 6.6 metres or thereby.                                                                    |                                                                                                             |                                          |
| ON20-17   | Barrhead          | Campbell          | Northwest side of approximately 39 metres or thereby north east from the extended kerbline of Crebar Drive, extending |                                                                                                             |                                          |
| O1120-17  | Barrieau          | Barrnead          | Daiilleau                                                                                                             | Drive                                                                                                       | for a distance of 6.6 metres or thereby. |