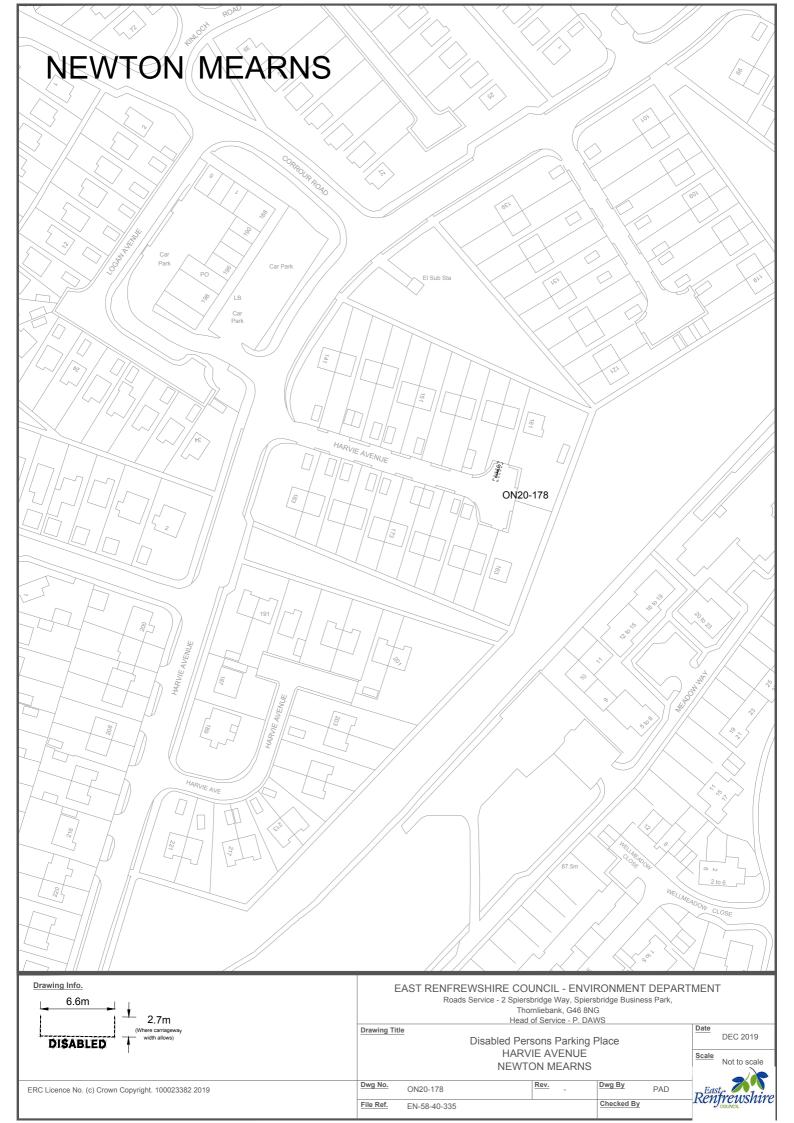

f road, approximately 36 metres or thereby north west from the extended kerbline of Neilston Road then south west for a distance of 12 metres, extending for a distance of 6.6 metres or thereby.  Northeast side of road, approximately 36 metres or thereby north west from the extended kerbline of Neilston Road |

# **SCHEDULE 2**

# **Orders Revoked**

| 2/01 | The East Renfrewshire Council Disabled Persons' Parking (On-Street) Parking Order 2015          |
|------|-------------------------------------------------------------------------------------------------|
| 2/02 | The East Renfrewshire Council (Disabled Persons' Parking Places) (On-Street Parking Order) 2018 |