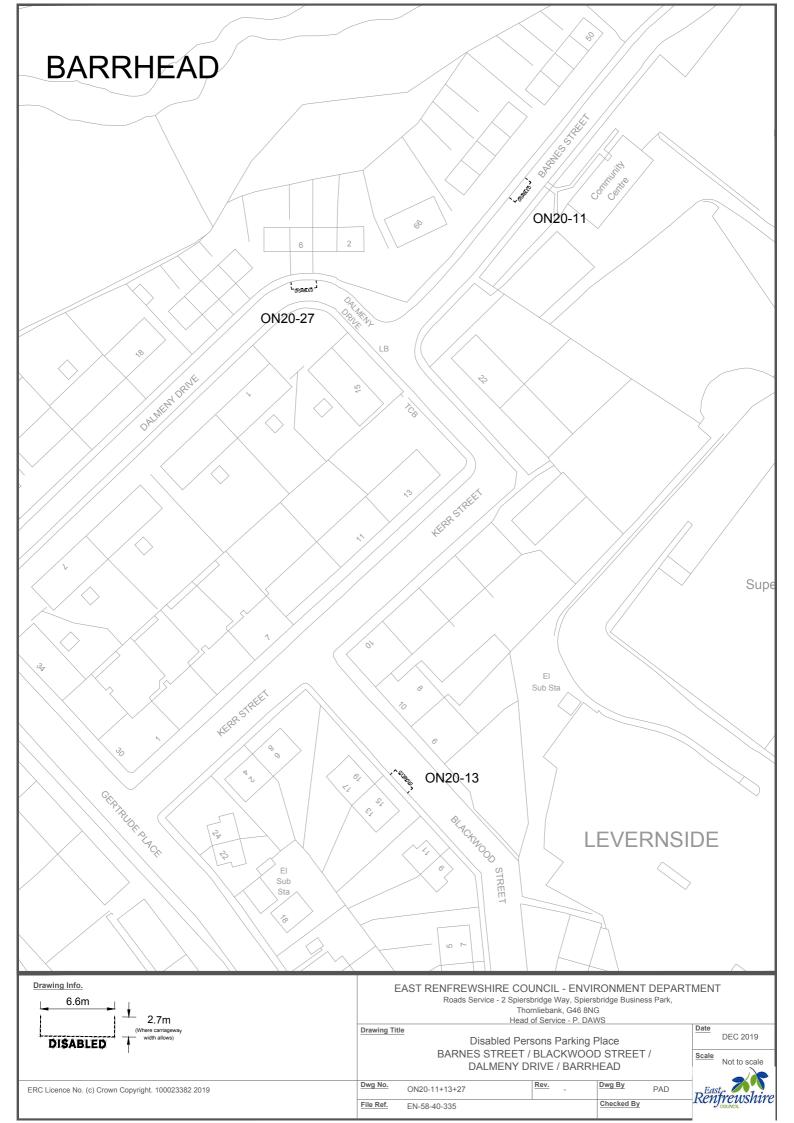

# **SCHEDULE 1**

| Ref No.   | Town              | Road              | Description                                                                                                           |                                                                                                             |                                          |
|-----------|-------------------|-------------------|-----------------------------------------------------------------------------------------------------------------------|-------------------------------------------------------------------------------------------------------------|------------------------------------------|
| ON 20 01  | Barrhead          | Arthurlie         | Southwest side of road, approximately 61 metres or thereby south east from the extended kerbline of Moorhouse         |                                                                                                             |                                          |
| ON20-01   | ON20-01 Barrileau | Street            | Street, extending for a distance of 6.6 metres or thereby.                                                            |                                                                                                             |                                          |
| ON20 02   | Darrhand          | Auburn Drive      | Northwest side of road, approximately 35 metres or thereby north west from the extended kerbline of Langton Crescent, |                                                                                                             |                                          |
| ON20-02   | Barrhead          | Auburn Drive      | extending for a distance of 6.6 metres or thereby.                                                                    |                                                                                                             |                                          |
| ON20 02   | Barrhead          | Aurs              | Southwest side of road, approximately 15 metres or thereby north west from the extended kerbline of Aurs Drive,       |                                                                                                             |                                          |
| ON20-03   | Barrneau          | Crescent          | extending for a distance of 6.6 metres or thereby.                                                                    |                                                                                                             |                                          |
| ON20-04   | Barrhead          | Aurs              | Northeast side of road, approximately 35 metres or thereby north west from the extended of Aurs Crescent (main road), |                                                                                                             |                                          |
| UN20-04   | barrieau          | Crescent          | extending for a distance of 6.6 metres or thereby.                                                                    |                                                                                                             |                                          |
| ON20-05   | Barrhead          | Aurs              | Northwest side of road, approximately 109 metres or thereby north west from the extended kerbline of Aurs Road,       |                                                                                                             |                                          |
| UN20-05   | barrieau          | Crescent          | extending for a distance of 6.6 metres or thereby.                                                                    |                                                                                                             |                                          |
| ON20-06   | Barrhead          | Aurs Drive        | Southeast side of road, approximately 42 metres or thereby north east from the extended kerbline of Patterton Drive,  |                                                                                                             |                                          |
| ON20-00   | Barrieau          | Aurs Drive        | extending for a distance of 6.6 metres or thereby.                                                                    |                                                                                                             |                                          |
| ON20-07   | Barrhead          | Aurs Road         | West side of road, approximately 50 metres north from the extended north kerbline of Manse Court, extending for a     |                                                                                                             |                                          |
| 011/20-07 | Darrileau         | Aurs Noau         | distance of 6.6 metres or thereby.                                                                                    |                                                                                                             |                                          |
| ON20-08   | Barrhead          | Aurs Road         | Northwest side of road, approximately 166 metres or thereby north west from the extended kerbline of Aurs Drive then  |                                                                                                             |                                          |
| 01120-08  | Darrilead         | Aurs Road         | south west for a distance of 20 metres round the corner, extending for a distance of 6.6 metres or thereby.           |                                                                                                             |                                          |
| ON20-09   | Barrhead          | arrhead Aurs Road | Southeast side of road, approximately 130 metres or thereby north west from the extended kerbline of Aurs Drive then  |                                                                                                             |                                          |
| 01120-03  | Darrilead         | Barricad Ad       | Aurs Road                                                                                                             | south west for a distance of 12 metres round the corner, extending for a distance of 6.6 metres or thereby. |                                          |
| ON20-10   | Barrhead          | Aurs Road         | Northeast side of road, approximately 89 metres or thereby north west from the extended kerbline of Braeside Drive,   |                                                                                                             |                                          |
| 01120-10  | Darrilead         | Aurs Road         | extending for a distance of 6.6 metres or thereby.                                                                    |                                                                                                             |                                          |
| ON20-11   | 0-11 Barrhead     | Barnes            | Northwest side of road, approximately 47 metres or thereby north east from the extended kerbline of Dalmeny Drive,    |                                                                                                             |                                          |
| 01120-11  | Darrilead         | Street            | extending for a distance of 6.6 metres or thereby.                                                                    |                                                                                                             |                                          |
| ON20-12   | Barrhead          | Bellfield         | West side of road, approximately 7 metres or thereby north from the extended kerbline of Fereneze Avenue, extending   |                                                                                                             |                                          |
| 01120 12  | Barricaa          | Crescent          | for a distance of 6.6 metres or thereby.                                                                              |                                                                                                             |                                          |
| ON20-13   | Barrhead          | Blackwood         | Southwest side of road, approximately 34 metres or thereby south east from the extended kerbline of Kerr Street,      |                                                                                                             |                                          |
| 01120 15  | Barricaa          | Street            | extending for a distance of 6.6 metres or thereby.                                                                    |                                                                                                             |                                          |
| ON20-     | Barrhead          | Braeside          | West side of road, approximately 62 metres or thereby south east from the extended kerbline of Braeside Drive,        |                                                                                                             |                                          |
| 14-15     | Barricaa          | Crescent          | extending for a distance of 13 metres or thereby (2 bays).                                                            |                                                                                                             |                                          |
| ON20-16   | Barrhead          | Braeside          | Northwest side of road, approximately 23 metres or thereby south west from the extended kerbline of Aurs Road,        |                                                                                                             |                                          |
| 0.120 10  | Barricaa          | Drive             | extending for a distance of 6.6 metres or thereby.                                                                    |                                                                                                             |                                          |
| ON20-17   | Barrhead          | Campbell          | Northwest side of approximately 39 metres or thereby north east from the extended kerbline of Crebar Drive, extending |                                                                                                             |                                          |
| O1120-17  | Barrieau          | Barrnead          | Daiilleau                                                                                                             | Drive                                                                                                       | for a distance of 6.6 metres or thereby. |