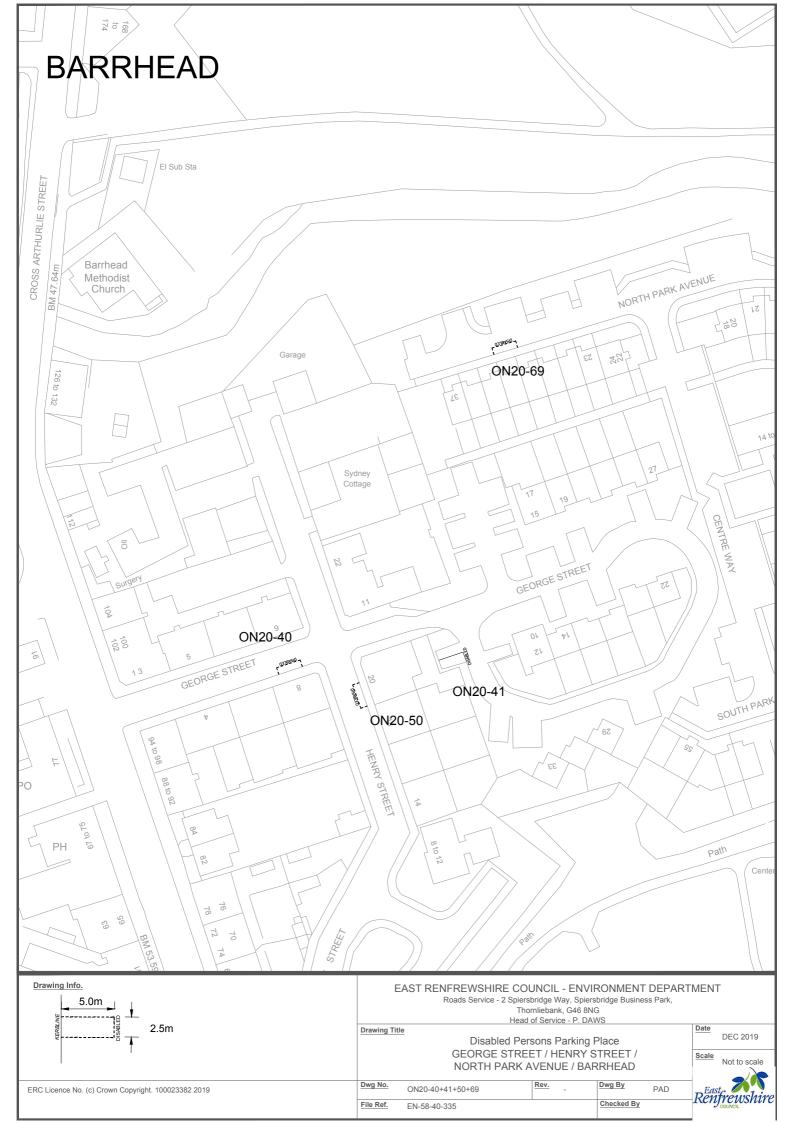

# **SCHEDULE 1**

| Ref No.   | Town              | Road              | Description                                                                                                           |                                                                                                             |                                          |
|-----------|-------------------|-------------------|-----------------------------------------------------------------------------------------------------------------------|-------------------------------------------------------------------------------------------------------------|------------------------------------------|
| ON 20 01  | Barrhead          | Arthurlie         | Southwest side of road, approximately 61 metres or thereby south east from the extended kerbline of Moorhouse         |                                                                                                             |                                          |
| ON20-01   | ON20-01 Barrileau | Street            | Street, extending for a distance of 6.6 metres or thereby.                                                            |                                                                                                             |                                          |
| ON20 02   | Darrhand          | Auburn Drive      | Northwest side of road, approximately 35 metres or thereby north west from the extended kerbline of Langton Crescent, |                                                                                                             |                                          |
| ON20-02   | Barrhead          | Auburn Drive      | extending for a distance of 6.6 metres or thereby.                                                                    |                                                                                                             |                                          |
| ON20 02   | Barrhead          | Aurs              | Southwest side of road, approximately 15 metres or thereby north west from the extended kerbline of Aurs Drive,       |                                                                                                             |                                          |
| ON20-03   | Barrneau          | Crescent          | extending for a distance of 6.6 metres or thereby.                                                                    |                                                                                                             |                                          |
| ON20-04   | Barrhead          | Aurs              | Northeast side of road, approximately 35 metres or thereby north west from the extended of Aurs Crescent (main road), |                                                                                                             |                                          |
| UN20-04   | barrieau          | Crescent          | extending for a distance of 6.6 metres or thereby.                                                                    |                                                                                                             |                                          |
| ON20-05   | Barrhead          | Aurs              | Northwest side of road, approximately 109 metres or thereby north west from the extended kerbline of Aurs Road,       |                                                                                                             |                                          |
| UN20-05   | barrieau          | Crescent          | extending for a distance of 6.6 metres or thereby.                                                                    |                                                                                                             |                                          |
| ON20-06   | Barrhead          | Aurs Drive        | Southeast side of road, approximately 42 metres or thereby north east from the extended kerbline of Patterton Drive,  |                                                                                                             |                                          |
| ON20-00   | Barrieau          | Aurs Drive        | extending for a distance of 6.6 metres or thereby.                                                                    |                                                                                                             |                                          |
| ON20-07   | Barrhead          | Aurs Road         | West side of road, approximately 50 metres north from the extended north kerbline of Manse Court, extending for a     |                                                                                                             |                                          |
| 011/20-07 | Darrileau         | Aurs Noau         | distance of 6.6 metres or thereby.                                                                                    |                                                                                                             |                                          |
| ON20-08   | Barrhead          | Aurs Road         | Northwest side of road, approximately 166 metres or thereby north west from the extended kerbline of Aurs Drive then  |                                                                                                             |                                          |
| 01120-08  | Darrilead         | Aurs Road         | south west for a distance of 20 metres round the corner, extending for a distance of 6.6 metres or thereby.           |                                                                                                             |                                          |
| ON20-09   | Barrhead          | arrhead Aurs Road | Southeast side of road, approximately 130 metres or thereby north west from the extended kerbline of Aurs Drive then  |                                                                                                             |                                          |
| 01120-03  | Darrilead         | Barricad Ad       | Aurs Road                                                                                                             | south west for a distance of 12 metres round the corner, extending for a distance of 6.6 metres or thereby. |                                          |
| ON20-10   | Barrhead          | Aurs Road         | Northeast side of road, approximately 89 metres or thereby north west from the extended kerbline of Braeside Drive,   |                                                                                                             |                                          |
| 01120-10  | Darrilead         | Aurs Road         | extending for a distance of 6.6 metres or thereby.                                                                    |                                                                                                             |                                          |
| ON20-11   | 0-11 Barrhead     | Barnes            | Northwest side of road, approximately 47 metres or thereby north east from the extended kerbline of Dalmeny Drive,    |                                                                                                             |                                          |
| 01120-11  | Darrilead         | Street            | extending for a distance of 6.6 metres or thereby.                                                                    |                                                                                                             |                                          |
| ON20-12   | Barrhead          | Bellfield         | West side of road, approximately 7 metres or thereby north from the extended kerbline of Fereneze Avenue, extending   |                                                                                                             |                                          |
| 01120 12  | Barricaa          | Crescent          | for a distance of 6.6 metres or thereby.                                                                              |                                                                                                             |                                          |
| ON20-13   | Barrhead          | Blackwood         | Southwest side of road, approximately 34 metres or thereby south east from the extended kerbline of Kerr Street,      |                                                                                                             |                                          |
| 01120 15  | Barricaa          | Street            | extending for a distance of 6.6 metres or thereby.                                                                    |                                                                                                             |                                          |
| ON20-     | Barrhead          | Braeside          | West side of road, approximately 62 metres or thereby south east from the extended kerbline of Braeside Drive,        |                                                                                                             |                                          |
| 14-15     | Barricaa          | Crescent          | extending for a distance of 13 metres or thereby (2 bays).                                                            |                                                                                                             |                                          |
| ON20-16   | Barrhead          | Braeside          | Northwest side of road, approximately 23 metres or thereby south west from the extended kerbline of Aurs Road,        |                                                                                                             |                                          |
| 0.120 10  | Barricaa          | Drive             | extending for a distance of 6.6 metres or thereby.                                                                    |                                                                                                             |                                          |
| ON20-17   | Barrhead          | Campbell          | Northwest side of approximately 39 metres or thereby north east from the extended kerbline of Crebar Drive, extending |                                                                                                             |                                          |
| O1120-17  | Barrieau          | Barrnead          | Daiilleau                                                                                                             | Drive                                                                                                       | for a distance of 6.6 metres or thereby. |