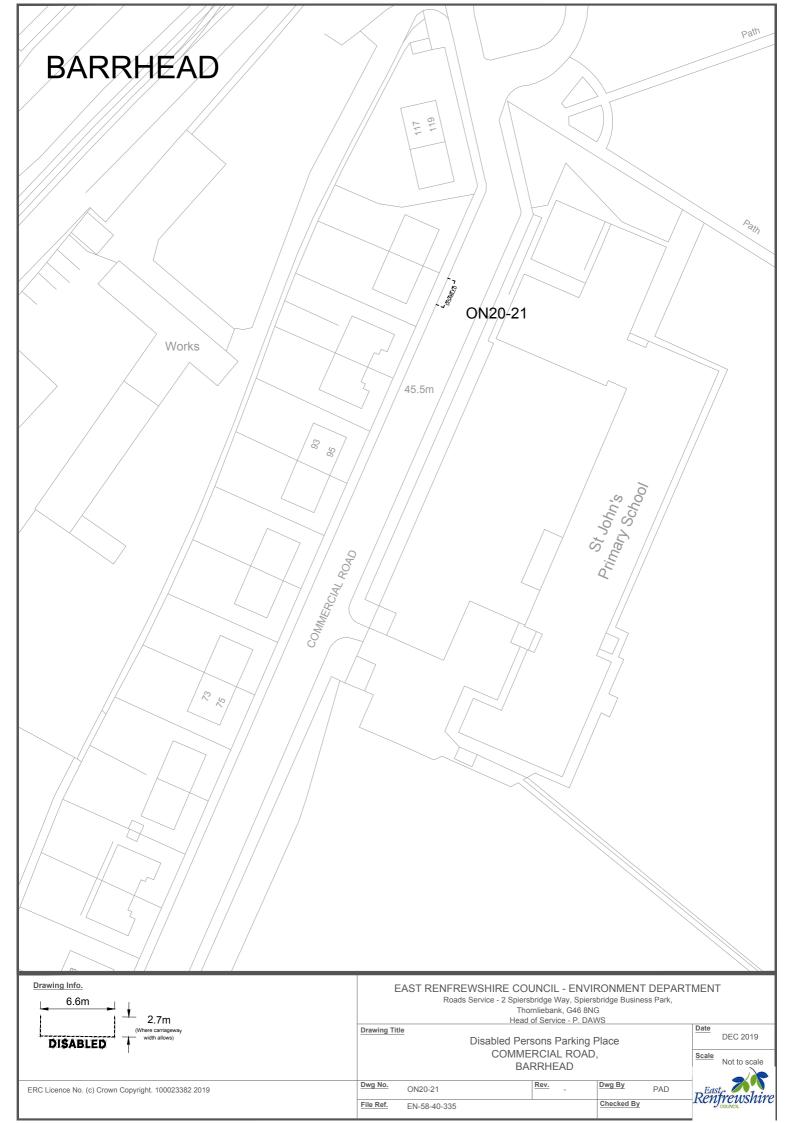

# **SCHEDULE 1**

| Ref No.   | Town              | Road              | Description                                                                                                           |                                                                                                             |                                          |
|-----------|-------------------|-------------------|-----------------------------------------------------------------------------------------------------------------------|-------------------------------------------------------------------------------------------------------------|------------------------------------------|
| ON 20 01  | Barrhead          | Arthurlie         | Southwest side of road, approximately 61 metres or thereby south east from the extended kerbline of Moorhouse         |                                                                                                             |                                          |
| ON20-01   | ON20-01 Barrileau | Street            | Street, extending for a distance of 6.6 metres or thereby.                                                            |                                                                                                             |                                          |
| ON20 02   | Darrhand          | Auburn Drive      | Northwest side of road, approximately 35 metres or thereby north west from the extended kerbline of Langton Crescent, |                                                                                                             |                                          |
| ON20-02   | Barrhead          | Auburn Drive      | extending for a distance of 6.6 metres or thereby.                                                                    |                                                                                                             |                                          |
| ON20 02   | Barrhead          | Aurs              | Southwest side of road, approximately 15 metres or thereby north west from the extended kerbline of Aurs Drive,       |                                                                                                             |                                          |
| ON20-03   | Barrneau          | Crescent          | extending for a distance of 6.6 metres or thereby.                                                                    |                                                                                                             |                                          |
| ON20-04   | Barrhead          | Aurs              | Northeast side of road, approximately 35 metres or thereby north west from the extended of Aurs Crescent (main road), |                                                                                                             |                                          |
| UN20-04   | barrieau          | Crescent          | extending for a distance of 6.6 metres or thereby.                                                                    |                                                                                                             |                                          |
| ON20-05   | Barrhead          | Aurs              | Northwest side of road, approximately 109 metres or thereby north west from the extended kerbline of Aurs Road,       |                                                                                                             |                                          |
| UN20-05   | barrieau          | Crescent          | extending for a distance of 6.6 metres or thereby.                                                                    |                                                                                                             |                                          |
| ON20-06   | Barrhead          | Aurs Drive        | Southeast side of road, approximately 42 metres or thereby north east from the extended kerbline of Patterton Drive,  |                                                                                                             |                                          |
| ON20-00   | Barrieau          | Aurs Drive        | extending for a distance of 6.6 metres or thereby.                                                                    |                                                                                                             |                                          |
| ON20-07   | Barrhead          | Aurs Road         | West side of road, approximately 50 metres north from the extended north kerbline of Manse Court, extending for a     |                                                                                                             |                                          |
| 011/20-07 | Darrileau         | Aurs Noau         | distance of 6.6 metres or thereby.                                                                                    |                                                                                                             |                                          |
| ON20-08   | Barrhead          | Aurs Road         | Northwest side of road, approximately 166 metres or thereby north west from the extended kerbline of Aurs Drive then  |                                                                                                             |                                          |
| 01120-08  | Darrilead         | Aurs Road         | south west for a distance of 20 metres round the corner, extending for a distance of 6.6 metres or thereby.           |                                                                                                             |                                          |
| ON20-09   | Barrhead          | arrhead Aurs Road | Southeast side of road, approximately 130 metres or thereby north west from the extended kerbline of Aurs Drive then  |                                                                                                             |                                          |
| 01120-03  | Darrilead         | Barricad Ad       | Aurs Road                                                                                                             | south west for a distance of 12 metres round the corner, extending for a distance of 6.6 metres or thereby. |                                          |
| ON20-10   | Barrhead          | Aurs Road         | Northeast side of road, approximately 89 metres or thereby north west from the extended kerbline of Braeside Drive,   |                                                                                                             |                                          |
| 01120-10  | Darrilead         | Aurs Road         | extending for a distance of 6.6 metres or thereby.                                                                    |                                                                                                             |                                          |
| ON20-11   | 0-11 Barrhead     | Barnes            | Northwest side of road, approximately 47 metres or thereby north east from the extended kerbline of Dalmeny Drive,    |                                                                                                             |                                          |
| 01120-11  | Darrilead         | Street            | extending for a distance of 6.6 metres or thereby.                                                                    |                                                                                                             |                                          |
| ON20-12   | Barrhead          | Bellfield         | West side of road, approximately 7 metres or thereby north from the extended kerbline of Fereneze Avenue, extending   |                                                                                                             |                                          |
| 01120 12  | Barricaa          | Crescent          | for a distance of 6.6 metres or thereby.                                                                              |                                                                                                             |                                          |
| ON20-13   | Barrhead          | Blackwood         | Southwest side of road, approximately 34 metres or thereby south east from the extended kerbline of Kerr Street,      |                                                                                                             |                                          |
| 01120 15  | Barricaa          | Street            | extending for a distance of 6.6 metres or thereby.                                                                    |                                                                                                             |                                          |
| ON20-     | Barrhead          | Braeside          | West side of road, approximately 62 metres or thereby south east from the extended kerbline of Braeside Drive,        |                                                                                                             |                                          |
| 14-15     | Barricaa          | Crescent          | extending for a distance of 13 metres or thereby (2 bays).                                                            |                                                                                                             |                                          |
| ON20-16   | Barrhead          | Braeside          | Northwest side of road, approximately 23 metres or thereby south west from the extended kerbline of Aurs Road,        |                                                                                                             |                                          |
| 0.120 10  | Barricaa          | Drive             | extending for a distance of 6.6 metres or thereby.                                                                    |                                                                                                             |                                          |
| ON20-17   | Barrhead          | Campbell          | Northwest side of approximately 39 metres or thereby north east from the extended kerbline of Crebar Drive, extending |                                                                                                             |                                          |
| O1120-17  | Barrieau          | Barrnead          | Daiilleau                                                                                                             | Drive                                                                                                       | for a distance of 6.6 metres or thereby. |