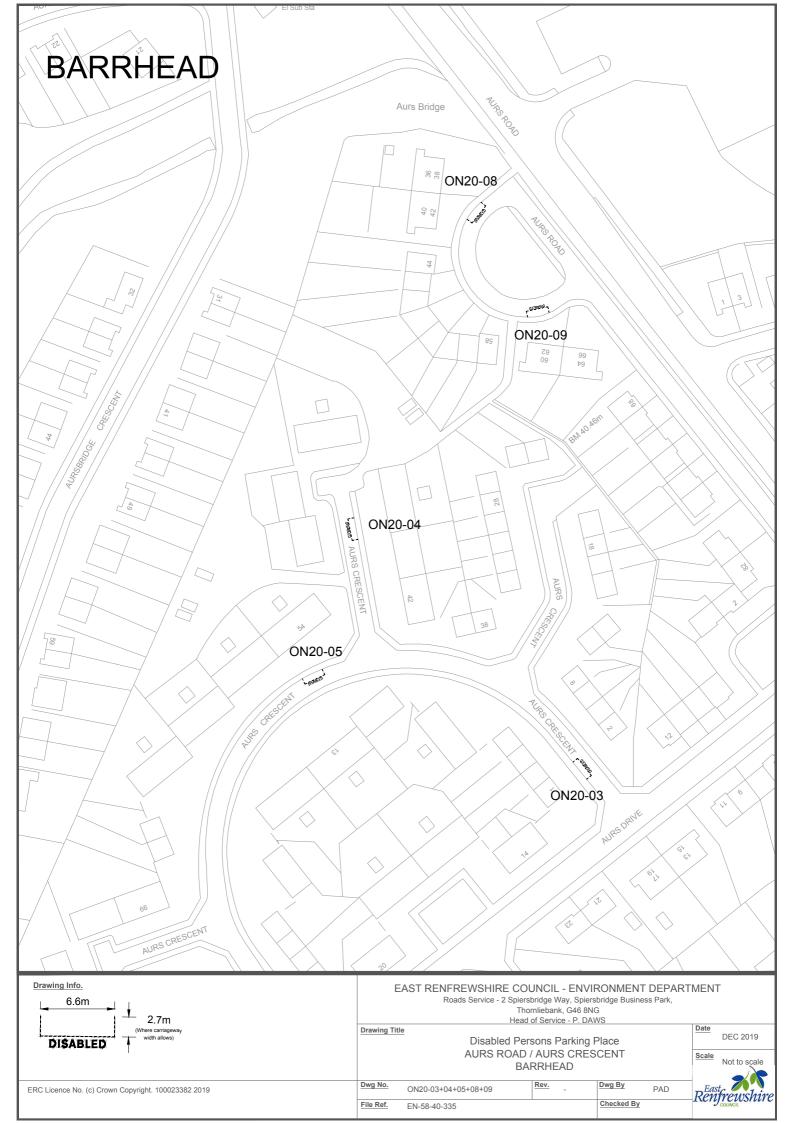

# **SCHEDULE 1**

| Ref No.   | Town              | Road              | Description                                                                                                           |                                                                                                             |                                          |
|-----------|-------------------|-------------------|-----------------------------------------------------------------------------------------------------------------------|-------------------------------------------------------------------------------------------------------------|------------------------------------------|
| ON 20 01  | Barrhead          | Arthurlie         | Southwest side of road, approximately 61 metres or thereby south east from the extended kerbline of Moorhouse         |                                                                                                             |                                          |
| ON20-01   | ON20-01 Barrileau | Street            | Street, extending for a distance of 6.6 metres or thereby.                                                            |                                                                                                             |                                          |
| ON20 02   | Darrhand          | Auburn Drive      | Northwest side of road, approximately 35 metres or thereby north west from the extended kerbline of Langton Crescent, |                                                                                                             |                                          |
| ON20-02   | Barrhead          | Auburn Drive      | extending for a distance of 6.6 metres or thereby.                                                                    |                                                                                                             |                                          |
| ON20 02   | Barrhead          | Aurs              | Southwest side of road, approximately 15 metres or thereby north west from the extended kerbline of Aurs Drive,       |                                                                                                             |                                          |
| ON20-03   | Barrneau          | Crescent          | extending for a distance of 6.6 metres or thereby.                                                                    |                                                                                                             |                                          |
| ON20-04   | Barrhead          | Aurs              | Northeast side of road, approximately 35 metres or thereby north west from the extended of Aurs Crescent (main road), |                                                                                                             |                                          |
| UN20-04   | barrieau          | Crescent          | extending for a distance of 6.6 metres or thereby.                                                                    |                                                                                                             |                                          |
| ON20-05   | Barrhead          | Aurs              | Northwest side of road, approximately 109 metres or thereby north west from the extended kerbline of Aurs Road,       |                                                                                                             |                                          |
| UN20-05   | barrieau          | Crescent          | extending for a distance of 6.6 metres or thereby.                                                                    |                                                                                                             |                                          |
| ON20-06   | Barrhead          | Aurs Drive        | Southeast side of road, approximately 42 metres or thereby north east from the extended kerbline of Patterton Drive,  |                                                                                                             |                                          |
| ON20-00   | Barrieau          | Aurs Drive        | extending for a distance of 6.6 metres or thereby.                                                                    |                                                                                                             |                                          |
| ON20-07   | Barrhead          | Aurs Road         | West side of road, approximately 50 metres north from the extended north kerbline of Manse Court, extending for a     |                                                                                                             |                                          |
| 011/20-07 | Darrileau         | Aurs Noau         | distance of 6.6 metres or thereby.                                                                                    |                                                                                                             |                                          |
| ON20-08   | Barrhead          | Aurs Road         | Northwest side of road, approximately 166 metres or thereby north west from the extended kerbline of Aurs Drive then  |                                                                                                             |                                          |
| 01120-08  | Darrilead         | Aurs Road         | south west for a distance of 20 metres round the corner, extending for a distance of 6.6 metres or thereby.           |                                                                                                             |                                          |
| ON20-09   | Barrhead          | arrhead Aurs Road | Southeast side of road, approximately 130 metres or thereby north west from the extended kerbline of Aurs Drive then  |                                                                                                             |                                          |
| 01120-03  | Darrilead         | Barricad Ad       | Aurs Road                                                                                                             | south west for a distance of 12 metres round the corner, extending for a distance of 6.6 metres or thereby. |                                          |
| ON20-10   | Barrhead          | Aurs Road         | Northeast side of road, approximately 89 metres or thereby north west from the extended kerbline of Braeside Drive,   |                                                                                                             |                                          |
| 01120-10  | Darrilead         | Aurs Road         | extending for a distance of 6.6 metres or thereby.                                                                    |                                                                                                             |                                          |
| ON20-11   | 0-11 Barrhead     | Barnes            | Northwest side of road, approximately 47 metres or thereby north east from the extended kerbline of Dalmeny Drive,    |                                                                                                             |                                          |
| 01120-11  | Darrilead         | Street            | extending for a distance of 6.6 metres or thereby.                                                                    |                                                                                                             |                                          |
| ON20-12   | Barrhead          | Bellfield         | West side of road, approximately 7 metres or thereby north from the extended kerbline of Fereneze Avenue, extending   |                                                                                                             |                                          |
| 01120 12  | Barricaa          | Crescent          | for a distance of 6.6 metres or thereby.                                                                              |                                                                                                             |                                          |
| ON20-13   | Barrhead          | Blackwood         | Southwest side of road, approximately 34 metres or thereby south east from the extended kerbline of Kerr Street,      |                                                                                                             |                                          |
| 01120 15  | Barricaa          | Street            | extending for a distance of 6.6 metres or thereby.                                                                    |                                                                                                             |                                          |
| ON20-     | Barrhead          | Braeside          | West side of road, approximately 62 metres or thereby south east from the extended kerbline of Braeside Drive,        |                                                                                                             |                                          |
| 14-15     | Barricaa          | Crescent          | extending for a distance of 13 metres or thereby (2 bays).                                                            |                                                                                                             |                                          |
| ON20-16   | Barrhead          | Braeside          | Northwest side of road, approximately 23 metres or thereby south west from the extended kerbline of Aurs Road,        |                                                                                                             |                                          |
| 0.120 10  | Barricaa          | Drive             | extending for a distance of 6.6 metres or thereby.                                                                    |                                                                                                             |                                          |
| ON20-17   | Barrhead          | Campbell          | Northwest side of approximately 39 metres or thereby north east from the extended kerbline of Crebar Drive, extending |                                                                                                             |                                          |
| O1120-17  | Barrieau          | Barrnead          | Daiilleau                                                                                                             | Drive                                                                                                       | for a distance of 6.6 metres or thereby. |