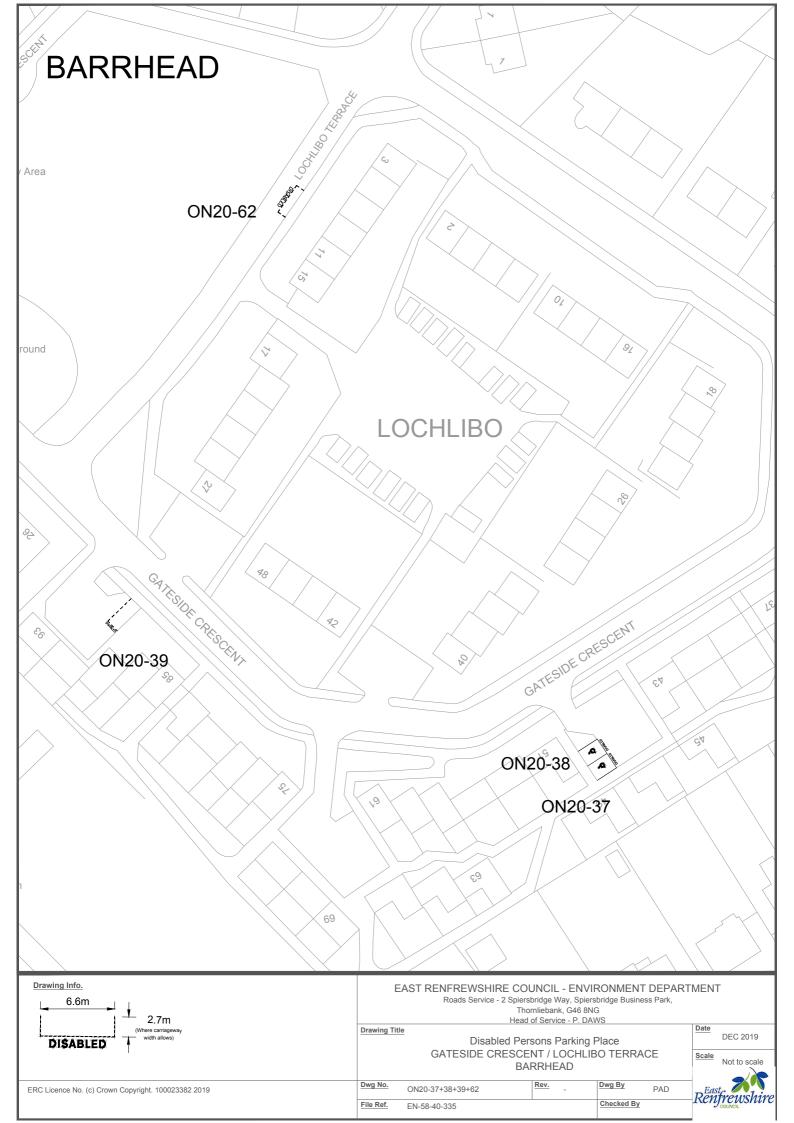

# **SCHEDULE 1**

| Ref No.   | Town              | Road              | Description                                                                                                           |                                                                                                             |                                          |
|-----------|-------------------|-------------------|-----------------------------------------------------------------------------------------------------------------------|-------------------------------------------------------------------------------------------------------------|------------------------------------------|
| ON 20 01  | Barrhead          | Arthurlie         | Southwest side of road, approximately 61 metres or thereby south east from the extended kerbline of Moorhouse         |                                                                                                             |                                          |
| ON20-01   | ON20-01 Barrileau | Street            | Street, extending for a distance of 6.6 metres or thereby.                                                            |                                                                                                             |                                          |
| ON20 02   | Darrhand          | Auburn Drive      | Northwest side of road, approximately 35 metres or thereby north west from the extended kerbline of Langton Crescent, |                                                                                                             |                                          |
| ON20-02   | Barrhead          | Auburn Drive      | extending for a distance of 6.6 metres or thereby.                                                                    |                                                                                                             |                                          |
| ON20 02   | Barrhead          | Aurs              | Southwest side of road, approximately 15 metres or thereby north west from the extended kerbline of Aurs Drive,       |                                                                                                             |                                          |
| ON20-03   | Barrneau          | Crescent          | extending for a distance of 6.6 metres or thereby.                                                                    |                                                                                                             |                                          |
| ON20-04   | Barrhead          | Aurs              | Northeast side of road, approximately 35 metres or thereby north west from the extended of Aurs Crescent (main road), |                                                                                                             |                                          |
| UN20-04   | barrieau          | Crescent          | extending for a distance of 6.6 metres or thereby.                                                                    |                                                                                                             |                                          |
| ON20-05   | Barrhead          | Aurs              | Northwest side of road, approximately 109 metres or thereby north west from the extended kerbline of Aurs Road,       |                                                                                                             |                                          |
| UN20-05   | barrieau          | Crescent          | extending for a distance of 6.6 metres or thereby.                                                                    |                                                                                                             |                                          |
| ON20-06   | Barrhead          | Aurs Drive        | Southeast side of road, approximately 42 metres or thereby north east from the extended kerbline of Patterton Drive,  |                                                                                                             |                                          |
| ON20-00   | Barrieau          | Aurs Drive        | extending for a distance of 6.6 metres or thereby.                                                                    |                                                                                                             |                                          |
| ON20-07   | Barrhead          | Aurs Road         | West side of road, approximately 50 metres north from the extended north kerbline of Manse Court, extending for a     |                                                                                                             |                                          |
| 011/20-07 | Darrileau         | Aurs Noau         | distance of 6.6 metres or thereby.                                                                                    |                                                                                                             |                                          |
| ON20-08   | Barrhead          | Aurs Road         | Northwest side of road, approximately 166 metres or thereby north west from the extended kerbline of Aurs Drive then  |                                                                                                             |                                          |
| 01120-08  | Darrilead         | Aurs Road         | south west for a distance of 20 metres round the corner, extending for a distance of 6.6 metres or thereby.           |                                                                                                             |                                          |
| ON20-09   | Barrhead          | arrhead Aurs Road | Southeast side of road, approximately 130 metres or thereby north west from the extended kerbline of Aurs Drive then  |                                                                                                             |                                          |
| 01120-03  | Darrilead         | Barricad Ad       | Aurs Road                                                                                                             | south west for a distance of 12 metres round the corner, extending for a distance of 6.6 metres or thereby. |                                          |
| ON20-10   | Barrhead          | Aurs Road         | Northeast side of road, approximately 89 metres or thereby north west from the extended kerbline of Braeside Drive,   |                                                                                                             |                                          |
| 01120-10  | Darrilead         | Aurs Road         | extending for a distance of 6.6 metres or thereby.                                                                    |                                                                                                             |                                          |
| ON20-11   | 0-11 Barrhead     | Barnes            | Northwest side of road, approximately 47 metres or thereby north east from the extended kerbline of Dalmeny Drive,    |                                                                                                             |                                          |
| 01120-11  | Darrilead         | Street            | extending for a distance of 6.6 metres or thereby.                                                                    |                                                                                                             |                                          |
| ON20-12   | Barrhead          | Bellfield         | West side of road, approximately 7 metres or thereby north from the extended kerbline of Fereneze Avenue, extending   |                                                                                                             |                                          |
| 01120 12  | Barricaa          | Crescent          | for a distance of 6.6 metres or thereby.                                                                              |                                                                                                             |                                          |
| ON20-13   | Barrhead          | Blackwood         | Southwest side of road, approximately 34 metres or thereby south east from the extended kerbline of Kerr Street,      |                                                                                                             |                                          |
| 01120 15  | Barricaa          | Street            | extending for a distance of 6.6 metres or thereby.                                                                    |                                                                                                             |                                          |
| ON20-     | Barrhead          | Braeside          | West side of road, approximately 62 metres or thereby south east from the extended kerbline of Braeside Drive,        |                                                                                                             |                                          |
| 14-15     | Barricaa          | Crescent          | extending for a distance of 13 metres or thereby (2 bays).                                                            |                                                                                                             |                                          |
| ON20-16   | Barrhead          | Braeside          | Northwest side of road, approximately 23 metres or thereby south west from the extended kerbline of Aurs Road,        |                                                                                                             |                                          |
| 0.120 10  | Barricaa          | Drive             | extending for a distance of 6.6 metres or thereby.                                                                    |                                                                                                             |                                          |
| ON20-17   | Barrhead          | Campbell          | Northwest side of approximately 39 metres or thereby north east from the extended kerbline of Crebar Drive, extending |                                                                                                             |                                          |
| O1120-17  | Barrieau          | Barrnead          | Daiilleau                                                                                                             | Drive                                                                                                       | for a distance of 6.6 metres or thereby. |