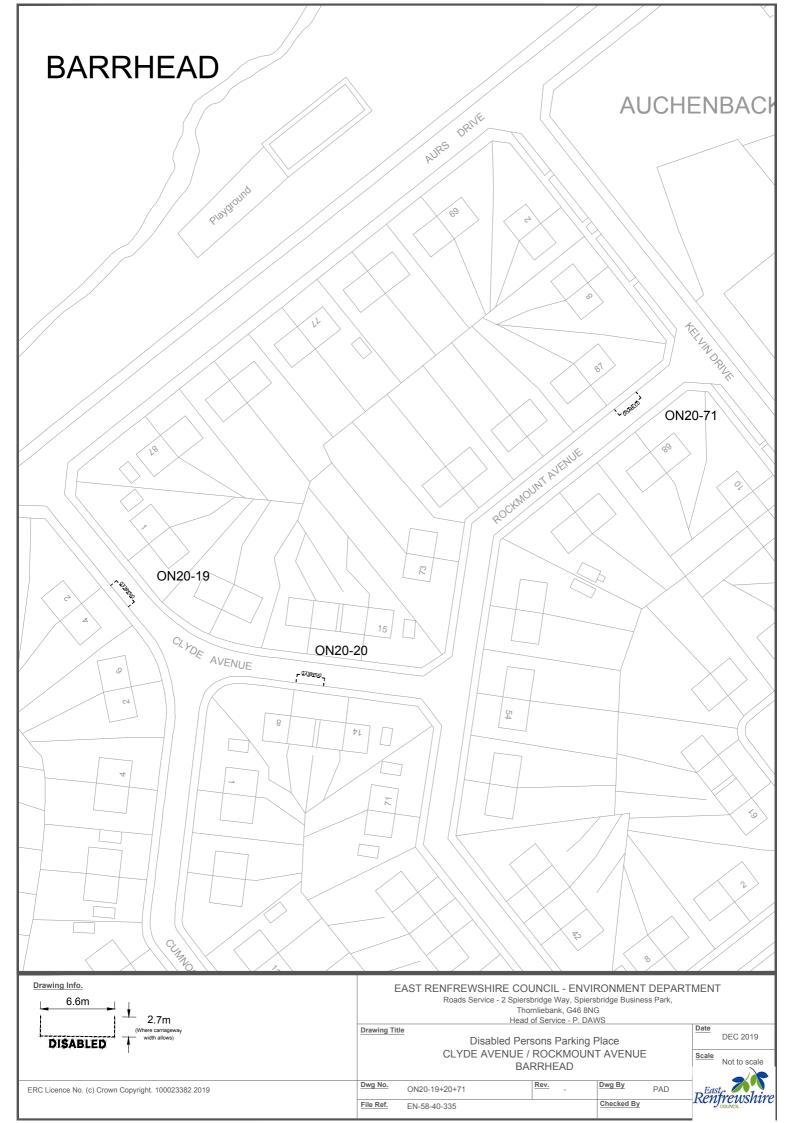

# **SCHEDULE 1**

| Ref No.   | Town              | Road              | Description                                                                                                           |                                                                                                             |                                          |
|-----------|-------------------|-------------------|-----------------------------------------------------------------------------------------------------------------------|-------------------------------------------------------------------------------------------------------------|------------------------------------------|
| ON 20 01  | Barrhead          | Arthurlie         | Southwest side of road, approximately 61 metres or thereby south east from the extended kerbline of Moorhouse         |                                                                                                             |                                          |
| ON20-01   | ON20-01 Barrileau | Street            | Street, extending for a distance of 6.6 metres or thereby.                                                            |                                                                                                             |                                          |
| ON20 02   | Darrhand          | Auburn Drive      | Northwest side of road, approximately 35 metres or thereby north west from the extended kerbline of Langton Crescent, |                                                                                                             |                                          |
| ON20-02   | Barrhead          | Auburn Drive      | extending for a distance of 6.6 metres or thereby.                                                                    |                                                                                                             |                                          |
| ON20 02   | Barrhead          | Aurs              | Southwest side of road, approximately 15 metres or thereby north west from the extended kerbline of Aurs Drive,       |                                                                                                             |                                          |
| ON20-03   | Barrneau          | Crescent          | extending for a distance of 6.6 metres or thereby.                                                                    |                                                                                                             |                                          |
| ON20-04   | Barrhead          | Aurs              | Northeast side of road, approximately 35 metres or thereby north west from the extended of Aurs Crescent (main road), |                                                                                                             |                                          |
| UN20-04   | barrieau          | Crescent          | extending for a distance of 6.6 metres or thereby.                                                                    |                                                                                                             |                                          |
| ON20-05   | Barrhead          | Aurs              | Northwest side of road, approximately 109 metres or thereby north west from the extended kerbline of Aurs Road,       |                                                                                                             |                                          |
| UN20-05   | barrieau          | Crescent          | extending for a distance of 6.6 metres or thereby.                                                                    |                                                                                                             |                                          |
| ON20-06   | Barrhead          | Aurs Drive        | Southeast side of road, approximately 42 metres or thereby north east from the extended kerbline of Patterton Drive,  |                                                                                                             |                                          |
| ON20-00   | Barrieau          | Aurs Drive        | extending for a distance of 6.6 metres or thereby.                                                                    |                                                                                                             |                                          |
| ON20-07   | Barrhead          | Aurs Road         | West side of road, approximately 50 metres north from the extended north kerbline of Manse Court, extending for a     |                                                                                                             |                                          |
| 011/20-07 | Darrileau         | Aurs Noau         | distance of 6.6 metres or thereby.                                                                                    |                                                                                                             |                                          |
| ON20-08   | Barrhead          | Aurs Road         | Northwest side of road, approximately 166 metres or thereby north west from the extended kerbline of Aurs Drive then  |                                                                                                             |                                          |
| 01120-08  | Darrilead         | Aurs Road         | south west for a distance of 20 metres round the corner, extending for a distance of 6.6 metres or thereby.           |                                                                                                             |                                          |
| ON20-09   | Barrhead          | arrhead Aurs Road | Southeast side of road, approximately 130 metres or thereby north west from the extended kerbline of Aurs Drive then  |                                                                                                             |                                          |
| 01120-03  | Darrilead         | Barricad Ad       | Aurs Road                                                                                                             | south west for a distance of 12 metres round the corner, extending for a distance of 6.6 metres or thereby. |                                          |
| ON20-10   | Barrhead          | Aurs Road         | Northeast side of road, approximately 89 metres or thereby north west from the extended kerbline of Braeside Drive,   |                                                                                                             |                                          |
| 01120-10  | Darrilead         | Aurs Road         | extending for a distance of 6.6 metres or thereby.                                                                    |                                                                                                             |                                          |
| ON20-11   | 0-11 Barrhead     | Barnes            | Northwest side of road, approximately 47 metres or thereby north east from the extended kerbline of Dalmeny Drive,    |                                                                                                             |                                          |
| 01120-11  | Darrilead         | Street            | extending for a distance of 6.6 metres or thereby.                                                                    |                                                                                                             |                                          |
| ON20-12   | Barrhead          | Bellfield         | West side of road, approximately 7 metres or thereby north from the extended kerbline of Fereneze Avenue, extending   |                                                                                                             |                                          |
| 01120 12  | Barricaa          | Crescent          | for a distance of 6.6 metres or thereby.                                                                              |                                                                                                             |                                          |
| ON20-13   | Barrhead          | Blackwood         | Southwest side of road, approximately 34 metres or thereby south east from the extended kerbline of Kerr Street,      |                                                                                                             |                                          |
| 01120 15  | Barricaa          | Street            | extending for a distance of 6.6 metres or thereby.                                                                    |                                                                                                             |                                          |
| ON20-     | Barrhead          | Braeside          | West side of road, approximately 62 metres or thereby south east from the extended kerbline of Braeside Drive,        |                                                                                                             |                                          |
| 14-15     | Barricaa          | Crescent          | extending for a distance of 13 metres or thereby (2 bays).                                                            |                                                                                                             |                                          |
| ON20-16   | Barrhead          | Braeside          | Northwest side of road, approximately 23 metres or thereby south west from the extended kerbline of Aurs Road,        |                                                                                                             |                                          |
| 0.120 10  | Barricaa          | Drive             | extending for a distance of 6.6 metres or thereby.                                                                    |                                                                                                             |                                          |
| ON20-17   | Barrhead          | Campbell          | Northwest side of approximately 39 metres or thereby north east from the extended kerbline of Crebar Drive, extending |                                                                                                             |                                          |
| O1120-17  | Barrieau          | Barrnead          | Daiilleau                                                                                                             | Drive                                                                                                       | for a distance of 6.6 metres or thereby. |