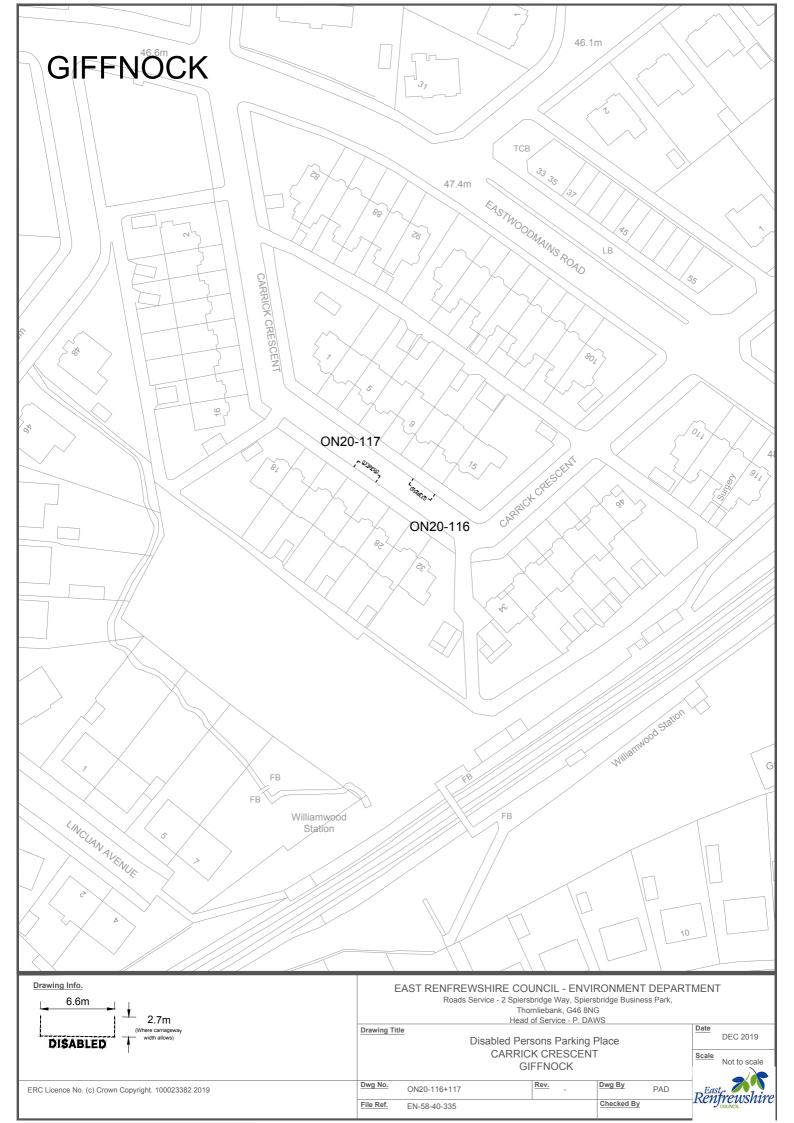

# **SCHEDULE 1**

| Ref No.   | Town              | Road              | Description                                                                                                           |                                                                                                             |                                          |
|-----------|-------------------|-------------------|-----------------------------------------------------------------------------------------------------------------------|-------------------------------------------------------------------------------------------------------------|------------------------------------------|
| ON 20 01  | Barrhead          | Arthurlie         | Southwest side of road, approximately 61 metres or thereby south east from the extended kerbline of Moorhouse         |                                                                                                             |                                          |
| ON20-01   | ON20-01 Barrileau | Street            | Street, extending for a distance of 6.6 metres or thereby.                                                            |                                                                                                             |                                          |
| ON20 02   | Darrhand          | Auburn Drive      | Northwest side of road, approximately 35 metres or thereby north west from the extended kerbline of Langton Crescent, |                                                                                                             |                                          |
| ON20-02   | Barrhead          | Auburn Drive      | extending for a distance of 6.6 metres or thereby.                                                                    |                                                                                                             |                                          |
| ON20 02   | Barrhead          | Aurs              | Southwest side of road, approximately 15 metres or thereby north west from the extended kerbline of Aurs Drive,       |                                                                                                             |                                          |
| ON20-03   | Barrneau          | Crescent          | extending for a distance of 6.6 metres or thereby.                                                                    |                                                                                                             |                                          |
| ON20-04   | Barrhead          | Aurs              | Northeast side of road, approximately 35 metres or thereby north west from the extended of Aurs Crescent (main road), |                                                                                                             |                                          |
| UN20-04   | barrieau          | Crescent          | extending for a distance of 6.6 metres or thereby.                                                                    |                                                                                                             |                                          |
| ON20-05   | Barrhead          | Aurs              | Northwest side of road, approximately 109 metres or thereby north west from the extended kerbline of Aurs Road,       |                                                                                                             |                                          |
| UN20-05   | barrieau          | Crescent          | extending for a distance of 6.6 metres or thereby.                                                                    |                                                                                                             |                                          |
| ON20-06   | Barrhead          | Aurs Drive        | Southeast side of road, approximately 42 metres or thereby north east from the extended kerbline of Patterton Drive,  |                                                                                                             |                                          |
| ON20-00   | Barrieau          | Aurs Drive        | extending for a distance of 6.6 metres or thereby.                                                                    |                                                                                                             |                                          |
| ON20-07   | Barrhead          | Aurs Road         | West side of road, approximately 50 metres north from the extended north kerbline of Manse Court, extending for a     |                                                                                                             |                                          |
| 011/20-07 | Darrileau         | Aurs Noau         | distance of 6.6 metres or thereby.                                                                                    |                                                                                                             |                                          |
| ON20-08   | Barrhead          | Aurs Road         | Northwest side of road, approximately 166 metres or thereby north west from the extended kerbline of Aurs Drive then  |                                                                                                             |                                          |
| 01120-08  | Darrilead         | Aurs Road         | south west for a distance of 20 metres round the corner, extending for a distance of 6.6 metres or thereby.           |                                                                                                             |                                          |
| ON20-09   | Barrhead          | arrhead Aurs Road | Southeast side of road, approximately 130 metres or thereby north west from the extended kerbline of Aurs Drive then  |                                                                                                             |                                          |
| 01120-03  | Darrilead         | Barricad Ad       | Aurs Road                                                                                                             | south west for a distance of 12 metres round the corner, extending for a distance of 6.6 metres or thereby. |                                          |
| ON20-10   | Barrhead          | Aurs Road         | Northeast side of road, approximately 89 metres or thereby north west from the extended kerbline of Braeside Drive,   |                                                                                                             |                                          |
| 01120-10  | Darrilead         | Aurs Road         | extending for a distance of 6.6 metres or thereby.                                                                    |                                                                                                             |                                          |
| ON20-11   | 0-11 Barrhead     | Barnes            | Northwest side of road, approximately 47 metres or thereby north east from the extended kerbline of Dalmeny Drive,    |                                                                                                             |                                          |
| 01120-11  | Darrilead         | Street            | extending for a distance of 6.6 metres or thereby.                                                                    |                                                                                                             |                                          |
| ON20-12   | Barrhead          | Bellfield         | West side of road, approximately 7 metres or thereby north from the extended kerbline of Fereneze Avenue, extending   |                                                                                                             |                                          |
| 01120 12  | Barricaa          | Crescent          | for a distance of 6.6 metres or thereby.                                                                              |                                                                                                             |                                          |
| ON20-13   | Barrhead          | Blackwood         | Southwest side of road, approximately 34 metres or thereby south east from the extended kerbline of Kerr Street,      |                                                                                                             |                                          |
| 01120 15  | Barricaa          | Street            | extending for a distance of 6.6 metres or thereby.                                                                    |                                                                                                             |                                          |
| ON20-     | Barrhead          | Braeside          | West side of road, approximately 62 metres or thereby south east from the extended kerbline of Braeside Drive,        |                                                                                                             |                                          |
| 14-15     | Barricaa          | Crescent          | extending for a distance of 13 metres or thereby (2 bays).                                                            |                                                                                                             |                                          |
| ON20-16   | Barrhead          | Braeside          | Northwest side of road, approximately 23 metres or thereby south west from the extended kerbline of Aurs Road,        |                                                                                                             |                                          |
| 0.120 10  | Barricaa          | Drive             | extending for a distance of 6.6 metres or thereby.                                                                    |                                                                                                             |                                          |
| ON20-17   | Barrhead          | Campbell          | Northwest side of approximately 39 metres or thereby north east from the extended kerbline of Crebar Drive, extending |                                                                                                             |                                          |
| O1120-17  | Barrieau          | Barrnead          | Daiilleau                                                                                                             | Drive                                                                                                       | for a distance of 6.6 metres or thereby. |