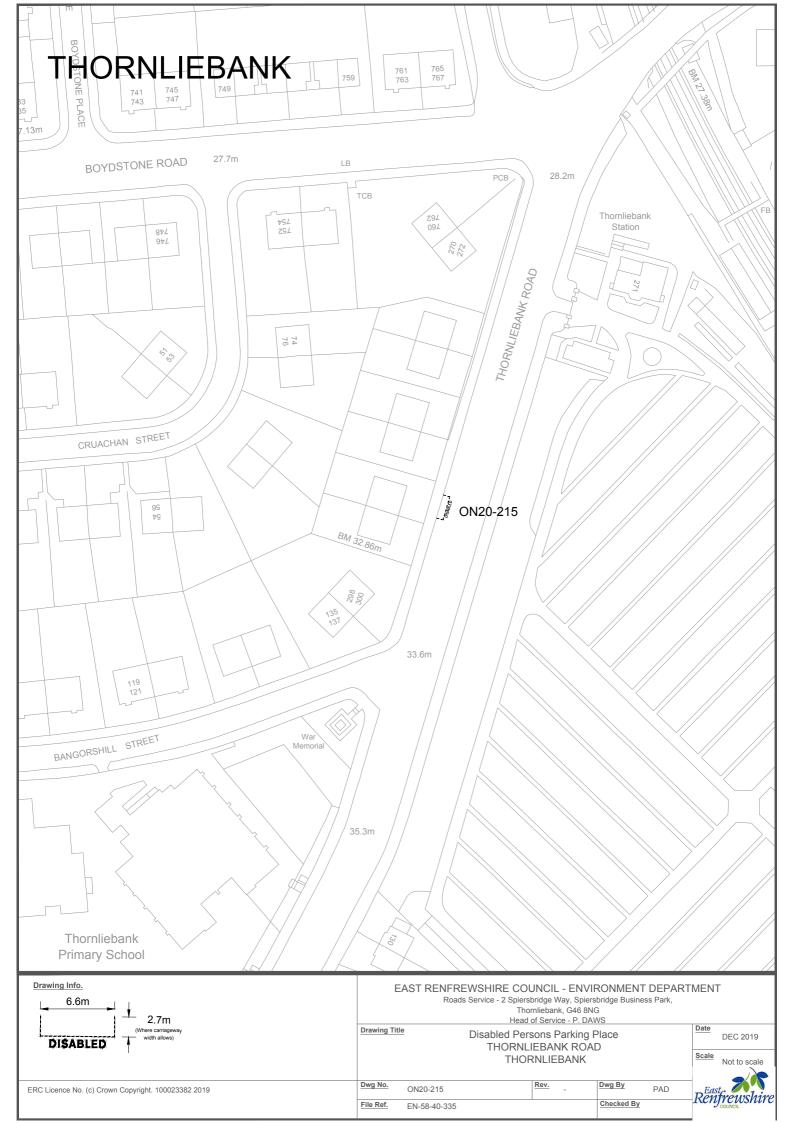

# **SCHEDULE 1**

| Ref No.   | Town              | Road              | Description                                                                                                           |                                                                                                             |                                          |
|-----------|-------------------|-------------------|-----------------------------------------------------------------------------------------------------------------------|-------------------------------------------------------------------------------------------------------------|------------------------------------------|
| ON 20 01  | Barrhead          | Arthurlie         | Southwest side of road, approximately 61 metres or thereby south east from the extended kerbline of Moorhouse         |                                                                                                             |                                          |
| ON20-01   | ON20-01 Barrileau | Street            | Street, extending for a distance of 6.6 metres or thereby.                                                            |                                                                                                             |                                          |
| ON20 02   | Darrhand          | Auburn Drive      | Northwest side of road, approximately 35 metres or thereby north west from the extended kerbline of Langton Crescent, |                                                                                                             |                                          |
| ON20-02   | Barrhead          | Auburn Drive      | extending for a distance of 6.6 metres or thereby.                                                                    |                                                                                                             |                                          |
| ON20 02   | Barrhead          | Aurs              | Southwest side of road, approximately 15 metres or thereby north west from the extended kerbline of Aurs Drive,       |                                                                                                             |                                          |
| ON20-03   | Barrneau          | Crescent          | extending for a distance of 6.6 metres or thereby.                                                                    |                                                                                                             |                                          |
| ON20-04   | Barrhead          | Aurs              | Northeast side of road, approximately 35 metres or thereby north west from the extended of Aurs Crescent (main road), |                                                                                                             |                                          |
| UN20-04   | barrieau          | Crescent          | extending for a distance of 6.6 metres or thereby.                                                                    |                                                                                                             |                                          |
| ON20-05   | Barrhead          | Aurs              | Northwest side of road, approximately 109 metres or thereby north west from the extended kerbline of Aurs Road,       |                                                                                                             |                                          |
| UN20-05   | barrieau          | Crescent          | extending for a distance of 6.6 metres or thereby.                                                                    |                                                                                                             |                                          |
| ON20-06   | Barrhead          | Aurs Drive        | Southeast side of road, approximately 42 metres or thereby north east from the extended kerbline of Patterton Drive,  |                                                                                                             |                                          |
| ON20-00   | Barrieau          | Aurs Drive        | extending for a distance of 6.6 metres or thereby.                                                                    |                                                                                                             |                                          |
| ON20-07   | Barrhead          | Aurs Road         | West side of road, approximately 50 metres north from the extended north kerbline of Manse Court, extending for a     |                                                                                                             |                                          |
| 011/20-07 | Darrileau         | Aurs Noau         | distance of 6.6 metres or thereby.                                                                                    |                                                                                                             |                                          |
| ON20-08   | Barrhead          | Aurs Road         | Northwest side of road, approximately 166 metres or thereby north west from the extended kerbline of Aurs Drive then  |                                                                                                             |                                          |
| 01120-08  | Darrilead         | Aurs Road         | south west for a distance of 20 metres round the corner, extending for a distance of 6.6 metres or thereby.           |                                                                                                             |                                          |
| ON20-09   | Barrhead          | arrhead Aurs Road | Southeast side of road, approximately 130 metres or thereby north west from the extended kerbline of Aurs Drive then  |                                                                                                             |                                          |
| 01120-03  | Darrilead         | Barricad Ad       | Aurs Road                                                                                                             | south west for a distance of 12 metres round the corner, extending for a distance of 6.6 metres or thereby. |                                          |
| ON20-10   | Barrhead          | Aurs Road         | Northeast side of road, approximately 89 metres or thereby north west from the extended kerbline of Braeside Drive,   |                                                                                                             |                                          |
| 01120-10  | Darrilead         | Aurs Road         | extending for a distance of 6.6 metres or thereby.                                                                    |                                                                                                             |                                          |
| ON20-11   | 0-11 Barrhead     | Barnes            | Northwest side of road, approximately 47 metres or thereby north east from the extended kerbline of Dalmeny Drive,    |                                                                                                             |                                          |
| 01120-11  | Darrilead         | Street            | extending for a distance of 6.6 metres or thereby.                                                                    |                                                                                                             |                                          |
| ON20-12   | Barrhead          | Bellfield         | West side of road, approximately 7 metres or thereby north from the extended kerbline of Fereneze Avenue, extending   |                                                                                                             |                                          |
| 01120 12  | Barricaa          | Crescent          | for a distance of 6.6 metres or thereby.                                                                              |                                                                                                             |                                          |
| ON20-13   | Barrhead          | Blackwood         | Southwest side of road, approximately 34 metres or thereby south east from the extended kerbline of Kerr Street,      |                                                                                                             |                                          |
| 01120 15  | Barricaa          | Street            | extending for a distance of 6.6 metres or thereby.                                                                    |                                                                                                             |                                          |
| ON20-     | Barrhead          | Braeside          | West side of road, approximately 62 metres or thereby south east from the extended kerbline of Braeside Drive,        |                                                                                                             |                                          |
| 14-15     | Barricaa          | Crescent          | extending for a distance of 13 metres or thereby (2 bays).                                                            |                                                                                                             |                                          |
| ON20-16   | Barrhead          | Braeside          | Northwest side of road, approximately 23 metres or thereby south west from the extended kerbline of Aurs Road,        |                                                                                                             |                                          |
| 0.120 10  | Barricaa          | Drive             | extending for a distance of 6.6 metres or thereby.                                                                    |                                                                                                             |                                          |
| ON20-17   | Barrhead          | Campbell          | Northwest side of approximately 39 metres or thereby north east from the extended kerbline of Crebar Drive, extending |                                                                                                             |                                          |
| O1120-17  | Barrieau          | Barrnead          | Daiilleau                                                                                                             | Drive                                                                                                       | for a distance of 6.6 metres or thereby. |