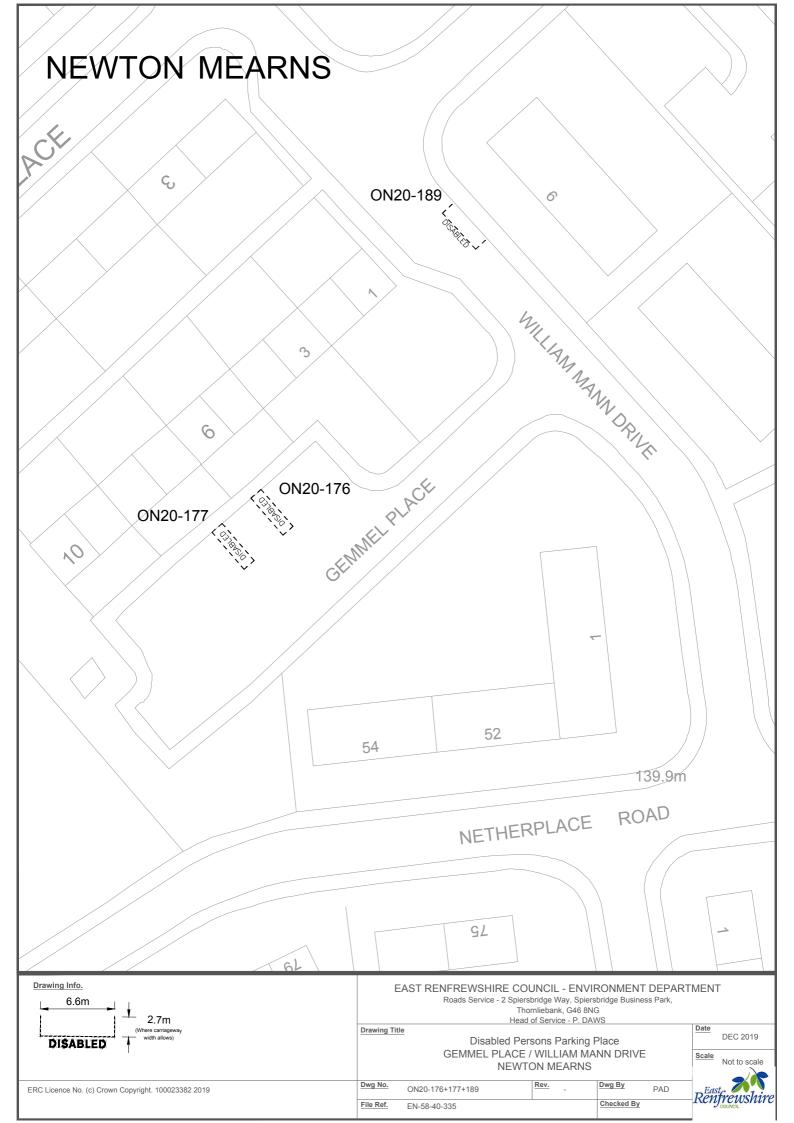

of road, approximately 36 metres or thereby north west from the extended kerbline of Neilston Road then south west for a distance of 12 metres, extending for a distance of 6.6 metres or thereby.  Northeast side of road, approximately 36 metres or thereby north west from the extended kerbline of Neilston Road |

# **SCHEDULE 2**

# **Orders Revoked**

| 2/01 | The East Renfrewshire Council Disabled Persons' Parking (On-Street) Parking Order 2015          |
|------|-------------------------------------------------------------------------------------------------|
| 2/02 | The East Renfrewshire Council (Disabled Persons' Parking Places) (On-Street Parking Order) 2018 |