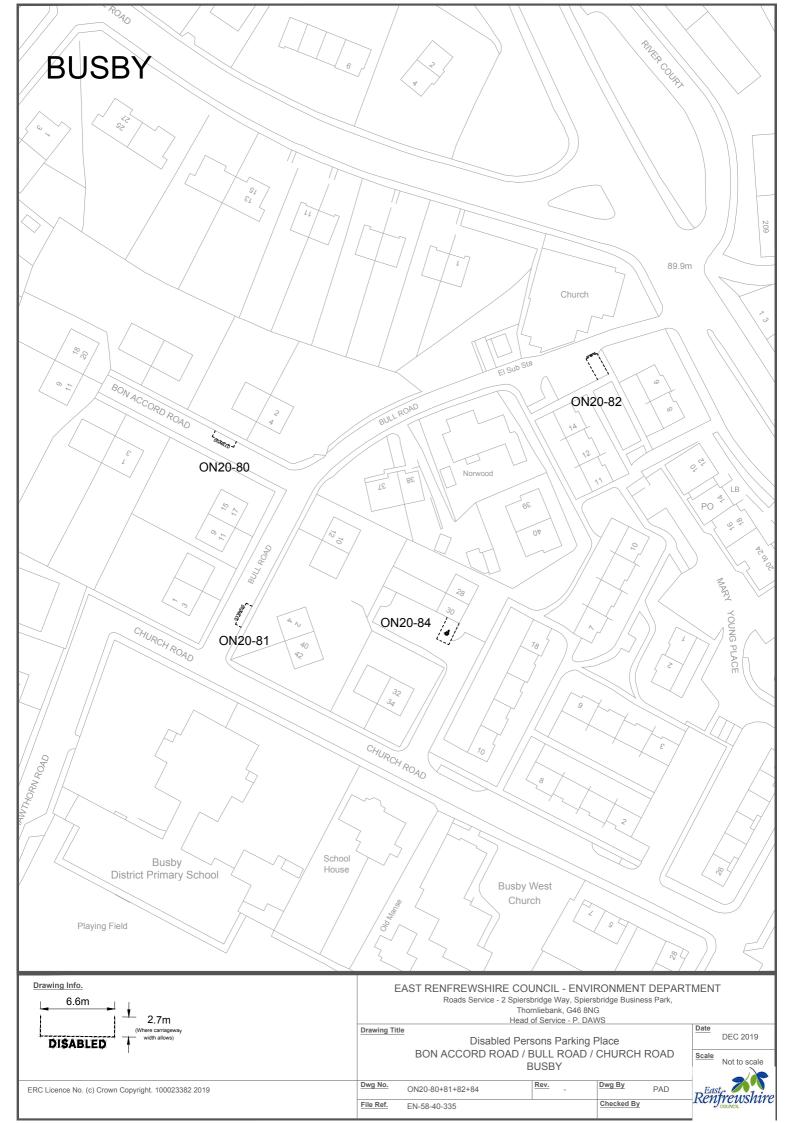

# **SCHEDULE 1**

| Ref No.   | Town              | Road              | Description                                                                                                           |                                                                                                             |                                          |
|-----------|-------------------|-------------------|-----------------------------------------------------------------------------------------------------------------------|-------------------------------------------------------------------------------------------------------------|------------------------------------------|
| ON 20 01  | Barrhead          | Arthurlie         | Southwest side of road, approximately 61 metres or thereby south east from the extended kerbline of Moorhouse         |                                                                                                             |                                          |
| ON20-01   | ON20-01 Barrileau | Street            | Street, extending for a distance of 6.6 metres or thereby.                                                            |                                                                                                             |                                          |
| ON20 02   | Darrhand          | Auburn Drive      | Northwest side of road, approximately 35 metres or thereby north west from the extended kerbline of Langton Crescent, |                                                                                                             |                                          |
| ON20-02   | Barrhead          | Auburn Drive      | extending for a distance of 6.6 metres or thereby.                                                                    |                                                                                                             |                                          |
| ON20 02   | Barrhead          | Aurs              | Southwest side of road, approximately 15 metres or thereby north west from the extended kerbline of Aurs Drive,       |                                                                                                             |                                          |
| ON20-03   | Barrneau          | Crescent          | extending for a distance of 6.6 metres or thereby.                                                                    |                                                                                                             |                                          |
| ON20-04   | Barrhead          | Aurs              | Northeast side of road, approximately 35 metres or thereby north west from the extended of Aurs Crescent (main road), |                                                                                                             |                                          |
| UN20-04   | barrieau          | Crescent          | extending for a distance of 6.6 metres or thereby.                                                                    |                                                                                                             |                                          |
| ON20-05   | Barrhead          | Aurs              | Northwest side of road, approximately 109 metres or thereby north west from the extended kerbline of Aurs Road,       |                                                                                                             |                                          |
| UN20-05   | barrieau          | Crescent          | extending for a distance of 6.6 metres or thereby.                                                                    |                                                                                                             |                                          |
| ON20-06   | Barrhead          | Aurs Drive        | Southeast side of road, approximately 42 metres or thereby north east from the extended kerbline of Patterton Drive,  |                                                                                                             |                                          |
| ON20-00   | Barrieau          | Aurs Drive        | extending for a distance of 6.6 metres or thereby.                                                                    |                                                                                                             |                                          |
| ON20-07   | Barrhead          | Aurs Road         | West side of road, approximately 50 metres north from the extended north kerbline of Manse Court, extending for a     |                                                                                                             |                                          |
| 011/20-07 | Darrileau         | Aurs Noau         | distance of 6.6 metres or thereby.                                                                                    |                                                                                                             |                                          |
| ON20-08   | Barrhead          | Aurs Road         | Northwest side of road, approximately 166 metres or thereby north west from the extended kerbline of Aurs Drive then  |                                                                                                             |                                          |
| 01120-08  | Darrilead         | Aurs Road         | south west for a distance of 20 metres round the corner, extending for a distance of 6.6 metres or thereby.           |                                                                                                             |                                          |
| ON20-09   | Barrhead          | arrhead Aurs Road | Southeast side of road, approximately 130 metres or thereby north west from the extended kerbline of Aurs Drive then  |                                                                                                             |                                          |
| 01120-03  | Darrilead         | Barricad Ad       | Aurs Road                                                                                                             | south west for a distance of 12 metres round the corner, extending for a distance of 6.6 metres or thereby. |                                          |
| ON20-10   | Barrhead          | Aurs Road         | Northeast side of road, approximately 89 metres or thereby north west from the extended kerbline of Braeside Drive,   |                                                                                                             |                                          |
| 01120-10  | Darrilead         | Aurs Road         | extending for a distance of 6.6 metres or thereby.                                                                    |                                                                                                             |                                          |
| ON20-11   | 0-11 Barrhead     | Barnes            | Northwest side of road, approximately 47 metres or thereby north east from the extended kerbline of Dalmeny Drive,    |                                                                                                             |                                          |
| 01120-11  | Darrilead         | Street            | extending for a distance of 6.6 metres or thereby.                                                                    |                                                                                                             |                                          |
| ON20-12   | Barrhead          | Bellfield         | West side of road, approximately 7 metres or thereby north from the extended kerbline of Fereneze Avenue, extending   |                                                                                                             |                                          |
| 01120 12  | Barricaa          | Crescent          | for a distance of 6.6 metres or thereby.                                                                              |                                                                                                             |                                          |
| ON20-13   | Barrhead          | Blackwood         | Southwest side of road, approximately 34 metres or thereby south east from the extended kerbline of Kerr Street,      |                                                                                                             |                                          |
| 01120 15  | Barricaa          | Street            | extending for a distance of 6.6 metres or thereby.                                                                    |                                                                                                             |                                          |
| ON20-     | Barrhead          | Braeside          | West side of road, approximately 62 metres or thereby south east from the extended kerbline of Braeside Drive,        |                                                                                                             |                                          |
| 14-15     | Barricaa          | Crescent          | extending for a distance of 13 metres or thereby (2 bays).                                                            |                                                                                                             |                                          |
| ON20-16   | Barrhead          | Braeside          | Northwest side of road, approximately 23 metres or thereby south west from the extended kerbline of Aurs Road,        |                                                                                                             |                                          |
| 0.120 10  | Barricaa          | Drive             | extending for a distance of 6.6 metres or thereby.                                                                    |                                                                                                             |                                          |
| ON20-17   | Barrhead          | Campbell          | Northwest side of approximately 39 metres or thereby north east from the extended kerbline of Crebar Drive, extending |                                                                                                             |                                          |
| O1120-17  | Barrieau          | Barrnead          | Daiilleau                                                                                                             | Drive                                                                                                       | for a distance of 6.6 metres or thereby. |