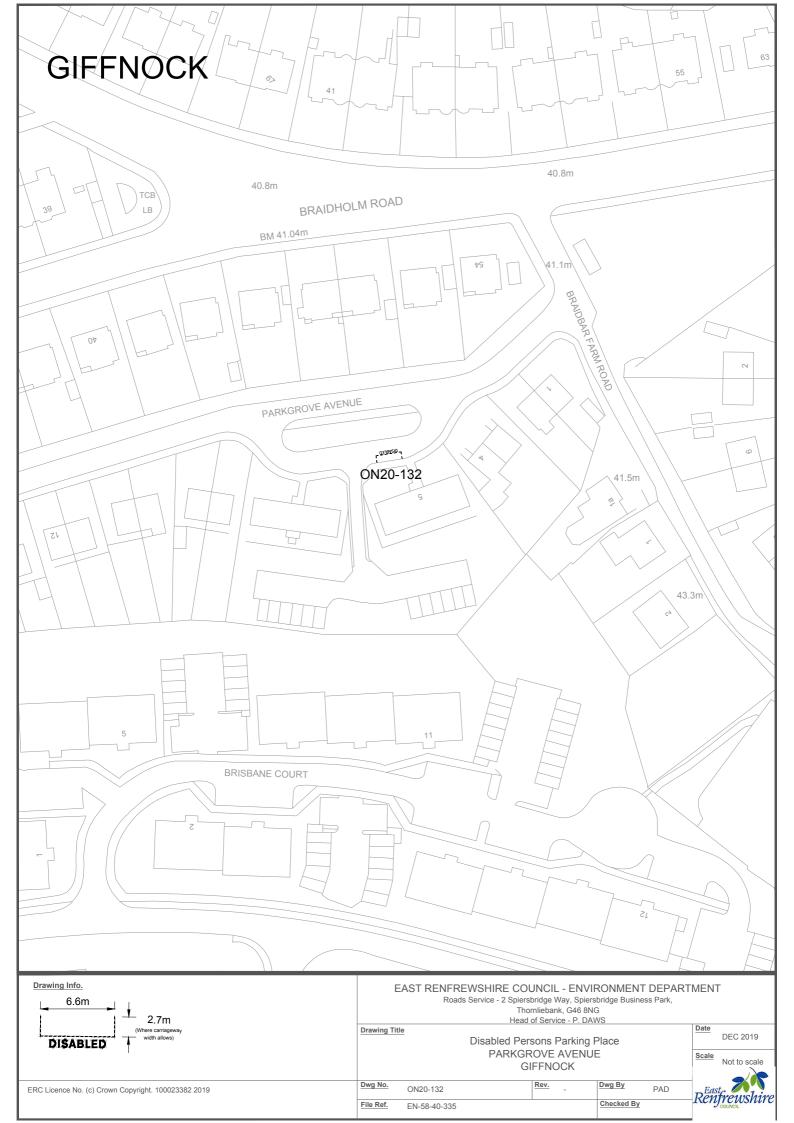

# **SCHEDULE 1**

| Ref No.   | Town              | Road              | Description                                                                                                           |                                                                                                             |                                          |
|-----------|-------------------|-------------------|-----------------------------------------------------------------------------------------------------------------------|-------------------------------------------------------------------------------------------------------------|------------------------------------------|
| ON 20 01  | Barrhead          | Arthurlie         | Southwest side of road, approximately 61 metres or thereby south east from the extended kerbline of Moorhouse         |                                                                                                             |                                          |
| ON20-01   | ON20-01 Barrileau | Street            | Street, extending for a distance of 6.6 metres or thereby.                                                            |                                                                                                             |                                          |
| ON20 02   | Darrhand          | Auburn Drive      | Northwest side of road, approximately 35 metres or thereby north west from the extended kerbline of Langton Crescent, |                                                                                                             |                                          |
| ON20-02   | Barrhead          | Auburn Drive      | extending for a distance of 6.6 metres or thereby.                                                                    |                                                                                                             |                                          |
| ON20 02   | Barrhead          | Aurs              | Southwest side of road, approximately 15 metres or thereby north west from the extended kerbline of Aurs Drive,       |                                                                                                             |                                          |
| ON20-03   | Barrneau          | Crescent          | extending for a distance of 6.6 metres or thereby.                                                                    |                                                                                                             |                                          |
| ON20-04   | Barrhead          | Aurs              | Northeast side of road, approximately 35 metres or thereby north west from the extended of Aurs Crescent (main road), |                                                                                                             |                                          |
| UN20-04   | barrieau          | Crescent          | extending for a distance of 6.6 metres or thereby.                                                                    |                                                                                                             |                                          |
| ON20-05   | Barrhead          | Aurs              | Northwest side of road, approximately 109 metres or thereby north west from the extended kerbline of Aurs Road,       |                                                                                                             |                                          |
| UN20-05   | barrieau          | Crescent          | extending for a distance of 6.6 metres or thereby.                                                                    |                                                                                                             |                                          |
| ON20-06   | Barrhead          | Aurs Drive        | Southeast side of road, approximately 42 metres or thereby north east from the extended kerbline of Patterton Drive,  |                                                                                                             |                                          |
| ON20-00   | Barrieau          | Aurs Drive        | extending for a distance of 6.6 metres or thereby.                                                                    |                                                                                                             |                                          |
| ON20-07   | Barrhead          | Aurs Road         | West side of road, approximately 50 metres north from the extended north kerbline of Manse Court, extending for a     |                                                                                                             |                                          |
| 011/20-07 | Darrileau         | Aurs Noau         | distance of 6.6 metres or thereby.                                                                                    |                                                                                                             |                                          |
| ON20-08   | Barrhead          | Aurs Road         | Northwest side of road, approximately 166 metres or thereby north west from the extended kerbline of Aurs Drive then  |                                                                                                             |                                          |
| 01120-08  | Darrilead         | Aurs Road         | south west for a distance of 20 metres round the corner, extending for a distance of 6.6 metres or thereby.           |                                                                                                             |                                          |
| ON20-09   | Barrhead          | arrhead Aurs Road | Southeast side of road, approximately 130 metres or thereby north west from the extended kerbline of Aurs Drive then  |                                                                                                             |                                          |
| 01120-03  | Darrilead         | Barricad Ad       | Aurs Road                                                                                                             | south west for a distance of 12 metres round the corner, extending for a distance of 6.6 metres or thereby. |                                          |
| ON20-10   | Barrhead          | Aurs Road         | Northeast side of road, approximately 89 metres or thereby north west from the extended kerbline of Braeside Drive,   |                                                                                                             |                                          |
| 01120-10  | Darrilead         | Aurs Road         | extending for a distance of 6.6 metres or thereby.                                                                    |                                                                                                             |                                          |
| ON20-11   | 0-11 Barrhead     | Barnes            | Northwest side of road, approximately 47 metres or thereby north east from the extended kerbline of Dalmeny Drive,    |                                                                                                             |                                          |
| 01120-11  | Darrilead         | Street            | extending for a distance of 6.6 metres or thereby.                                                                    |                                                                                                             |                                          |
| ON20-12   | Barrhead          | Bellfield         | West side of road, approximately 7 metres or thereby north from the extended kerbline of Fereneze Avenue, extending   |                                                                                                             |                                          |
| 01120 12  | Barricaa          | Crescent          | for a distance of 6.6 metres or thereby.                                                                              |                                                                                                             |                                          |
| ON20-13   | Barrhead          | Blackwood         | Southwest side of road, approximately 34 metres or thereby south east from the extended kerbline of Kerr Street,      |                                                                                                             |                                          |
| 01120 15  | Barricaa          | Street            | extending for a distance of 6.6 metres or thereby.                                                                    |                                                                                                             |                                          |
| ON20-     | Barrhead          | Braeside          | West side of road, approximately 62 metres or thereby south east from the extended kerbline of Braeside Drive,        |                                                                                                             |                                          |
| 14-15     | Barricaa          | Crescent          | extending for a distance of 13 metres or thereby (2 bays).                                                            |                                                                                                             |                                          |
| ON20-16   | Barrhead          | Braeside          | Northwest side of road, approximately 23 metres or thereby south west from the extended kerbline of Aurs Road,        |                                                                                                             |                                          |
| 0.120 10  | Barricaa          | Drive             | extending for a distance of 6.6 metres or thereby.                                                                    |                                                                                                             |                                          |
| ON20-17   | Barrhead          | Campbell          | Northwest side of approximately 39 metres or thereby north east from the extended kerbline of Crebar Drive, extending |                                                                                                             |                                          |
| O1120-17  | Barrieau          | Barrnead          | Daiilleau                                                                                                             | Drive                                                                                                       | for a distance of 6.6 metres or thereby. |