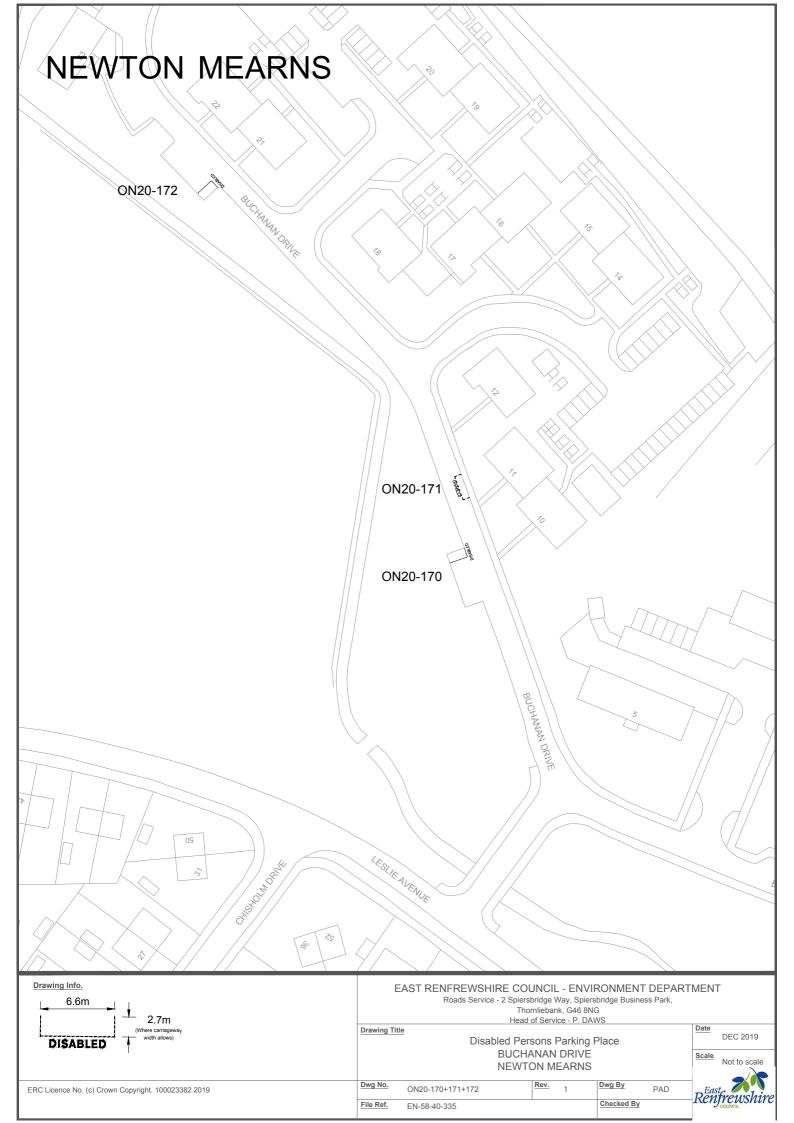

# **SCHEDULE 1**

| Ref No.   | Town              | Road              | Description                                                                                                           |                                                                                                             |                                          |
|-----------|-------------------|-------------------|-----------------------------------------------------------------------------------------------------------------------|-------------------------------------------------------------------------------------------------------------|------------------------------------------|
| ON 20 01  | Barrhead          | Arthurlie         | Southwest side of road, approximately 61 metres or thereby south east from the extended kerbline of Moorhouse         |                                                                                                             |                                          |
| ON20-01   | ON20-01 Barrileau | Street            | Street, extending for a distance of 6.6 metres or thereby.                                                            |                                                                                                             |                                          |
| ON20 02   | Darrhand          | Auburn Drive      | Northwest side of road, approximately 35 metres or thereby north west from the extended kerbline of Langton Crescent, |                                                                                                             |                                          |
| ON20-02   | Barrhead          | Auburn Drive      | extending for a distance of 6.6 metres or thereby.                                                                    |                                                                                                             |                                          |
| ON20 02   | Barrhead          | Aurs              | Southwest side of road, approximately 15 metres or thereby north west from the extended kerbline of Aurs Drive,       |                                                                                                             |                                          |
| ON20-03   | Barrneau          | Crescent          | extending for a distance of 6.6 metres or thereby.                                                                    |                                                                                                             |                                          |
| ON20-04   | Barrhead          | Aurs              | Northeast side of road, approximately 35 metres or thereby north west from the extended of Aurs Crescent (main road), |                                                                                                             |                                          |
| UN20-04   | barrieau          | Crescent          | extending for a distance of 6.6 metres or thereby.                                                                    |                                                                                                             |                                          |
| ON20-05   | Barrhead          | Aurs              | Northwest side of road, approximately 109 metres or thereby north west from the extended kerbline of Aurs Road,       |                                                                                                             |                                          |
| UN20-05   | barrieau          | Crescent          | extending for a distance of 6.6 metres or thereby.                                                                    |                                                                                                             |                                          |
| ON20-06   | Barrhead          | Aurs Drive        | Southeast side of road, approximately 42 metres or thereby north east from the extended kerbline of Patterton Drive,  |                                                                                                             |                                          |
| ON20-00   | Barrieau          | Aurs Drive        | extending for a distance of 6.6 metres or thereby.                                                                    |                                                                                                             |                                          |
| ON20-07   | Barrhead          | Aurs Road         | West side of road, approximately 50 metres north from the extended north kerbline of Manse Court, extending for a     |                                                                                                             |                                          |
| 011/20-07 | Darrileau         | Aurs Noau         | distance of 6.6 metres or thereby.                                                                                    |                                                                                                             |                                          |
| ON20-08   | Barrhead          | Aurs Road         | Northwest side of road, approximately 166 metres or thereby north west from the extended kerbline of Aurs Drive then  |                                                                                                             |                                          |
| 01120-08  | Darrilead         | Aurs Road         | south west for a distance of 20 metres round the corner, extending for a distance of 6.6 metres or thereby.           |                                                                                                             |                                          |
| ON20-09   | Barrhead          | arrhead Aurs Road | Southeast side of road, approximately 130 metres or thereby north west from the extended kerbline of Aurs Drive then  |                                                                                                             |                                          |
| 01120-03  | Darrilead         | Barricad Ad       | Aurs Road                                                                                                             | south west for a distance of 12 metres round the corner, extending for a distance of 6.6 metres or thereby. |                                          |
| ON20-10   | Barrhead          | Aurs Road         | Northeast side of road, approximately 89 metres or thereby north west from the extended kerbline of Braeside Drive,   |                                                                                                             |                                          |
| 01120-10  | Darrilead         | Aurs Road         | extending for a distance of 6.6 metres or thereby.                                                                    |                                                                                                             |                                          |
| ON20-11   | 0-11 Barrhead     | Barnes            | Northwest side of road, approximately 47 metres or thereby north east from the extended kerbline of Dalmeny Drive,    |                                                                                                             |                                          |
| 01120-11  | Darrilead         | Street            | extending for a distance of 6.6 metres or thereby.                                                                    |                                                                                                             |                                          |
| ON20-12   | Barrhead          | Bellfield         | West side of road, approximately 7 metres or thereby north from the extended kerbline of Fereneze Avenue, extending   |                                                                                                             |                                          |
| 01120 12  | Barricaa          | Crescent          | for a distance of 6.6 metres or thereby.                                                                              |                                                                                                             |                                          |
| ON20-13   | Barrhead          | Blackwood         | Southwest side of road, approximately 34 metres or thereby south east from the extended kerbline of Kerr Street,      |                                                                                                             |                                          |
| 01120 15  | Barricaa          | Street            | extending for a distance of 6.6 metres or thereby.                                                                    |                                                                                                             |                                          |
| ON20-     | Barrhead          | Braeside          | West side of road, approximately 62 metres or thereby south east from the extended kerbline of Braeside Drive,        |                                                                                                             |                                          |
| 14-15     | Barricaa          | Crescent          | extending for a distance of 13 metres or thereby (2 bays).                                                            |                                                                                                             |                                          |
| ON20-16   | Barrhead          | Braeside          | Northwest side of road, approximately 23 metres or thereby south west from the extended kerbline of Aurs Road,        |                                                                                                             |                                          |
| 0.120 10  | Barricaa          | Drive             | extending for a distance of 6.6 metres or thereby.                                                                    |                                                                                                             |                                          |
| ON20-17   | Barrhead          | Campbell          | Northwest side of approximately 39 metres or thereby north east from the extended kerbline of Crebar Drive, extending |                                                                                                             |                                          |
| O1120-17  | Barrieau          | Barrnead          | Daiilleau                                                                                                             | Drive                                                                                                       | for a distance of 6.6 metres or thereby. |