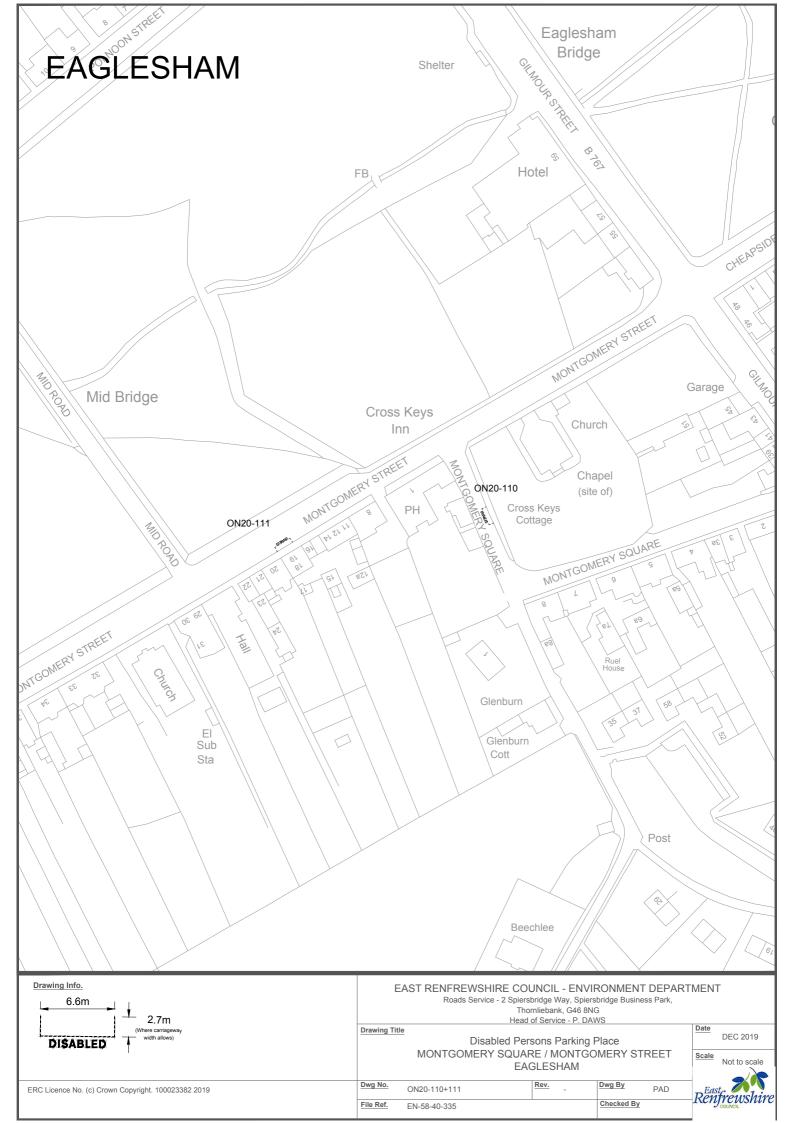

# **SCHEDULE 1**

| Ref No.   | Town              | Road              | Description                                                                                                           |                                                                                                             |                                          |
|-----------|-------------------|-------------------|-----------------------------------------------------------------------------------------------------------------------|-------------------------------------------------------------------------------------------------------------|------------------------------------------|
| ON 20 01  | Barrhead          | Arthurlie         | Southwest side of road, approximately 61 metres or thereby south east from the extended kerbline of Moorhouse         |                                                                                                             |                                          |
| ON20-01   | ON20-01 Barrileau | Street            | Street, extending for a distance of 6.6 metres or thereby.                                                            |                                                                                                             |                                          |
| ON20 02   | Darrhand          | Auburn Drive      | Northwest side of road, approximately 35 metres or thereby north west from the extended kerbline of Langton Crescent, |                                                                                                             |                                          |
| ON20-02   | Barrhead          | Auburn Drive      | extending for a distance of 6.6 metres or thereby.                                                                    |                                                                                                             |                                          |
| ON20 02   | Barrhead          | Aurs              | Southwest side of road, approximately 15 metres or thereby north west from the extended kerbline of Aurs Drive,       |                                                                                                             |                                          |
| ON20-03   | Barrneau          | Crescent          | extending for a distance of 6.6 metres or thereby.                                                                    |                                                                                                             |                                          |
| ON20-04   | Barrhead          | Aurs              | Northeast side of road, approximately 35 metres or thereby north west from the extended of Aurs Crescent (main road), |                                                                                                             |                                          |
| UN20-04   | barrieau          | Crescent          | extending for a distance of 6.6 metres or thereby.                                                                    |                                                                                                             |                                          |
| ON20-05   | Barrhead          | Aurs              | Northwest side of road, approximately 109 metres or thereby north west from the extended kerbline of Aurs Road,       |                                                                                                             |                                          |
| UN20-05   | barrieau          | Crescent          | extending for a distance of 6.6 metres or thereby.                                                                    |                                                                                                             |                                          |
| ON20-06   | Barrhead          | Aurs Drive        | Southeast side of road, approximately 42 metres or thereby north east from the extended kerbline of Patterton Drive,  |                                                                                                             |                                          |
| ON20-00   | Barrieau          | Aurs Drive        | extending for a distance of 6.6 metres or thereby.                                                                    |                                                                                                             |                                          |
| ON20-07   | Barrhead          | Aurs Road         | West side of road, approximately 50 metres north from the extended north kerbline of Manse Court, extending for a     |                                                                                                             |                                          |
| 011/20-07 | Darrileau         | Aurs Noau         | distance of 6.6 metres or thereby.                                                                                    |                                                                                                             |                                          |
| ON20-08   | Barrhead          | Aurs Road         | Northwest side of road, approximately 166 metres or thereby north west from the extended kerbline of Aurs Drive then  |                                                                                                             |                                          |
| 01120-08  | Darrilead         | Aurs Road         | south west for a distance of 20 metres round the corner, extending for a distance of 6.6 metres or thereby.           |                                                                                                             |                                          |
| ON20-09   | Barrhead          | arrhead Aurs Road | Southeast side of road, approximately 130 metres or thereby north west from the extended kerbline of Aurs Drive then  |                                                                                                             |                                          |
| 01120-03  | Darrilead         | Barricad Ad       | Aurs Road                                                                                                             | south west for a distance of 12 metres round the corner, extending for a distance of 6.6 metres or thereby. |                                          |
| ON20-10   | Barrhead          | Aurs Road         | Northeast side of road, approximately 89 metres or thereby north west from the extended kerbline of Braeside Drive,   |                                                                                                             |                                          |
| 01120-10  | Darrilead         | Aurs Road         | extending for a distance of 6.6 metres or thereby.                                                                    |                                                                                                             |                                          |
| ON20-11   | 0-11 Barrhead     | Barnes            | Northwest side of road, approximately 47 metres or thereby north east from the extended kerbline of Dalmeny Drive,    |                                                                                                             |                                          |
| 01120-11  | Darrilead         | Street            | extending for a distance of 6.6 metres or thereby.                                                                    |                                                                                                             |                                          |
| ON20-12   | Barrhead          | Bellfield         | West side of road, approximately 7 metres or thereby north from the extended kerbline of Fereneze Avenue, extending   |                                                                                                             |                                          |
| 01120 12  | Barricaa          | Crescent          | for a distance of 6.6 metres or thereby.                                                                              |                                                                                                             |                                          |
| ON20-13   | Barrhead          | Blackwood         | Southwest side of road, approximately 34 metres or thereby south east from the extended kerbline of Kerr Street,      |                                                                                                             |                                          |
| 01120 15  | Barricaa          | Street            | extending for a distance of 6.6 metres or thereby.                                                                    |                                                                                                             |                                          |
| ON20-     | Barrhead          | Braeside          | West side of road, approximately 62 metres or thereby south east from the extended kerbline of Braeside Drive,        |                                                                                                             |                                          |
| 14-15     | Barricaa          | Crescent          | extending for a distance of 13 metres or thereby (2 bays).                                                            |                                                                                                             |                                          |
| ON20-16   | Barrhead          | Braeside          | Northwest side of road, approximately 23 metres or thereby south west from the extended kerbline of Aurs Road,        |                                                                                                             |                                          |
| 0.120 10  | Barricaa          | Drive             | extending for a distance of 6.6 metres or thereby.                                                                    |                                                                                                             |                                          |
| ON20-17   | Barrhead          | Campbell          | Northwest side of approximately 39 metres or thereby north east from the extended kerbline of Crebar Drive, extending |                                                                                                             |                                          |
| O1120-17  | Barrieau          | Barrnead          | Daiilleau                                                                                                             | Drive                                                                                                       | for a distance of 6.6 metres or thereby. |