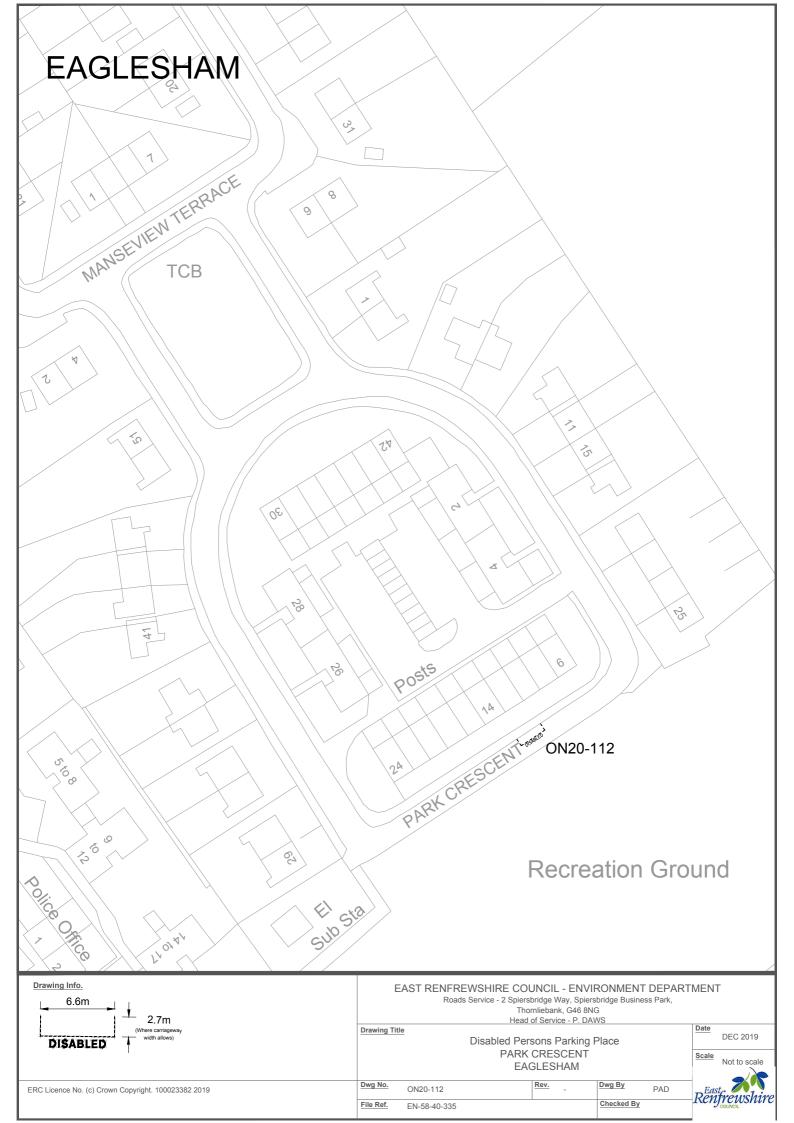

# **SCHEDULE 1**

| Ref No.   | Town              | Road              | Description                                                                                                           |                                                                                                             |                                          |
|-----------|-------------------|-------------------|-----------------------------------------------------------------------------------------------------------------------|-------------------------------------------------------------------------------------------------------------|------------------------------------------|
| ON 20 01  | Barrhead          | Arthurlie         | Southwest side of road, approximately 61 metres or thereby south east from the extended kerbline of Moorhouse         |                                                                                                             |                                          |
| ON20-01   | ON20-01 Barrileau | Street            | Street, extending for a distance of 6.6 metres or thereby.                                                            |                                                                                                             |                                          |
| ON20 02   | Darrhand          | Auburn Drive      | Northwest side of road, approximately 35 metres or thereby north west from the extended kerbline of Langton Crescent, |                                                                                                             |                                          |
| ON20-02   | Barrhead          | Auburn Drive      | extending for a distance of 6.6 metres or thereby.                                                                    |                                                                                                             |                                          |
| ON20 02   | Barrhead          | Aurs              | Southwest side of road, approximately 15 metres or thereby north west from the extended kerbline of Aurs Drive,       |                                                                                                             |                                          |
| ON20-03   | Barrneau          | Crescent          | extending for a distance of 6.6 metres or thereby.                                                                    |                                                                                                             |                                          |
| ON20-04   | Barrhead          | Aurs              | Northeast side of road, approximately 35 metres or thereby north west from the extended of Aurs Crescent (main road), |                                                                                                             |                                          |
| UN20-04   | barrieau          | Crescent          | extending for a distance of 6.6 metres or thereby.                                                                    |                                                                                                             |                                          |
| ON20-05   | Barrhead          | Aurs              | Northwest side of road, approximately 109 metres or thereby north west from the extended kerbline of Aurs Road,       |                                                                                                             |                                          |
| UN20-05   | barrieau          | Crescent          | extending for a distance of 6.6 metres or thereby.                                                                    |                                                                                                             |                                          |
| ON20-06   | Barrhead          | Aurs Drive        | Southeast side of road, approximately 42 metres or thereby north east from the extended kerbline of Patterton Drive,  |                                                                                                             |                                          |
| ON20-00   | Barrieau          | Aurs Drive        | extending for a distance of 6.6 metres or thereby.                                                                    |                                                                                                             |                                          |
| ON20-07   | Barrhead          | Aurs Road         | West side of road, approximately 50 metres north from the extended north kerbline of Manse Court, extending for a     |                                                                                                             |                                          |
| 011/20-07 | Darrileau         | Aurs Noau         | distance of 6.6 metres or thereby.                                                                                    |                                                                                                             |                                          |
| ON20-08   | Barrhead          | Aurs Road         | Northwest side of road, approximately 166 metres or thereby north west from the extended kerbline of Aurs Drive then  |                                                                                                             |                                          |
| 01120-08  | Darrilead         | Aurs Road         | south west for a distance of 20 metres round the corner, extending for a distance of 6.6 metres or thereby.           |                                                                                                             |                                          |
| ON20-09   | Barrhead          | arrhead Aurs Road | Southeast side of road, approximately 130 metres or thereby north west from the extended kerbline of Aurs Drive then  |                                                                                                             |                                          |
| 01120-03  | Darrilead         | Barricad Ad       | Aurs Road                                                                                                             | south west for a distance of 12 metres round the corner, extending for a distance of 6.6 metres or thereby. |                                          |
| ON20-10   | Barrhead          | Aurs Road         | Northeast side of road, approximately 89 metres or thereby north west from the extended kerbline of Braeside Drive,   |                                                                                                             |                                          |
| 01120-10  | Darrilead         | Aurs Road         | extending for a distance of 6.6 metres or thereby.                                                                    |                                                                                                             |                                          |
| ON20-11   | 0-11 Barrhead     | Barnes            | Northwest side of road, approximately 47 metres or thereby north east from the extended kerbline of Dalmeny Drive,    |                                                                                                             |                                          |
| 01120-11  | Darrilead         | Street            | extending for a distance of 6.6 metres or thereby.                                                                    |                                                                                                             |                                          |
| ON20-12   | Barrhead          | Bellfield         | West side of road, approximately 7 metres or thereby north from the extended kerbline of Fereneze Avenue, extending   |                                                                                                             |                                          |
| 01120 12  | Barricaa          | Crescent          | for a distance of 6.6 metres or thereby.                                                                              |                                                                                                             |                                          |
| ON20-13   | Barrhead          | Blackwood         | Southwest side of road, approximately 34 metres or thereby south east from the extended kerbline of Kerr Street,      |                                                                                                             |                                          |
| 01120 15  | Barricaa          | Street            | extending for a distance of 6.6 metres or thereby.                                                                    |                                                                                                             |                                          |
| ON20-     | Barrhead          | Braeside          | West side of road, approximately 62 metres or thereby south east from the extended kerbline of Braeside Drive,        |                                                                                                             |                                          |
| 14-15     | Barricaa          | Crescent          | extending for a distance of 13 metres or thereby (2 bays).                                                            |                                                                                                             |                                          |
| ON20-16   | Barrhead          | Braeside          | Northwest side of road, approximately 23 metres or thereby south west from the extended kerbline of Aurs Road,        |                                                                                                             |                                          |
| 0.120 10  | Barricaa          | Drive             | extending for a distance of 6.6 metres or thereby.                                                                    |                                                                                                             |                                          |
| ON20-17   | Barrhead          | Campbell          | Northwest side of approximately 39 metres or thereby north east from the extended kerbline of Crebar Drive, extending |                                                                                                             |                                          |
| O1120-17  | Barrieau          | Barrnead          | Daiilleau                                                                                                             | Drive                                                                                                       | for a distance of 6.6 metres or thereby. |