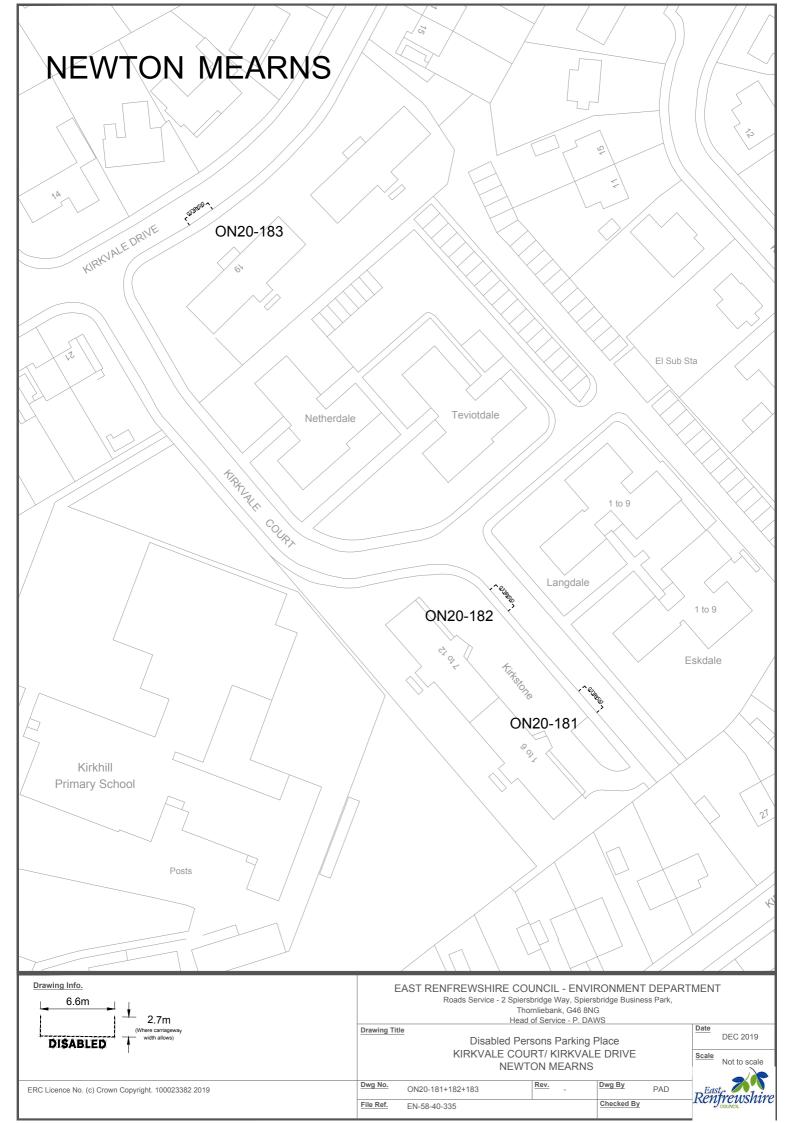

# **SCHEDULE 1**

| Ref No.   | Town              | Road              | Description                                                                                                           |                                                                                                             |                                          |
|-----------|-------------------|-------------------|-----------------------------------------------------------------------------------------------------------------------|-------------------------------------------------------------------------------------------------------------|------------------------------------------|
| ON 20 01  | Barrhead          | Arthurlie         | Southwest side of road, approximately 61 metres or thereby south east from the extended kerbline of Moorhouse         |                                                                                                             |                                          |
| ON20-01   | ON20-01 Barrileau | Street            | Street, extending for a distance of 6.6 metres or thereby.                                                            |                                                                                                             |                                          |
| ON20 02   | Darrhand          | Auburn Drive      | Northwest side of road, approximately 35 metres or thereby north west from the extended kerbline of Langton Crescent, |                                                                                                             |                                          |
| ON20-02   | Barrhead          | Auburn Drive      | extending for a distance of 6.6 metres or thereby.                                                                    |                                                                                                             |                                          |
| ON20 02   | Barrhead          | Aurs              | Southwest side of road, approximately 15 metres or thereby north west from the extended kerbline of Aurs Drive,       |                                                                                                             |                                          |
| ON20-03   | Barrneau          | Crescent          | extending for a distance of 6.6 metres or thereby.                                                                    |                                                                                                             |                                          |
| ON20-04   | Barrhead          | Aurs              | Northeast side of road, approximately 35 metres or thereby north west from the extended of Aurs Crescent (main road), |                                                                                                             |                                          |
| UN20-04   | barrieau          | Crescent          | extending for a distance of 6.6 metres or thereby.                                                                    |                                                                                                             |                                          |
| ON20-05   | Barrhead          | Aurs              | Northwest side of road, approximately 109 metres or thereby north west from the extended kerbline of Aurs Road,       |                                                                                                             |                                          |
| UN20-05   | barrieau          | Crescent          | extending for a distance of 6.6 metres or thereby.                                                                    |                                                                                                             |                                          |
| ON20-06   | Barrhead          | Aurs Drive        | Southeast side of road, approximately 42 metres or thereby north east from the extended kerbline of Patterton Drive,  |                                                                                                             |                                          |
| ON20-00   | Barrieau          | Aurs Drive        | extending for a distance of 6.6 metres or thereby.                                                                    |                                                                                                             |                                          |
| ON20-07   | Barrhead          | Aurs Road         | West side of road, approximately 50 metres north from the extended north kerbline of Manse Court, extending for a     |                                                                                                             |                                          |
| 011/20-07 | Darrileau         | Aurs Noau         | distance of 6.6 metres or thereby.                                                                                    |                                                                                                             |                                          |
| ON20-08   | Barrhead          | Aurs Road         | Northwest side of road, approximately 166 metres or thereby north west from the extended kerbline of Aurs Drive then  |                                                                                                             |                                          |
| 01120-08  | Darrilead         | Aurs Road         | south west for a distance of 20 metres round the corner, extending for a distance of 6.6 metres or thereby.           |                                                                                                             |                                          |
| ON20-09   | Barrhead          | arrhead Aurs Road | Southeast side of road, approximately 130 metres or thereby north west from the extended kerbline of Aurs Drive then  |                                                                                                             |                                          |
| 01120-03  | Darrilead         | Barricad Ad       | Aurs Road                                                                                                             | south west for a distance of 12 metres round the corner, extending for a distance of 6.6 metres or thereby. |                                          |
| ON20-10   | Barrhead          | Aurs Road         | Northeast side of road, approximately 89 metres or thereby north west from the extended kerbline of Braeside Drive,   |                                                                                                             |                                          |
| 01120-10  | Darrilead         | Aurs Road         | extending for a distance of 6.6 metres or thereby.                                                                    |                                                                                                             |                                          |
| ON20-11   | 0-11 Barrhead     | Barnes            | Northwest side of road, approximately 47 metres or thereby north east from the extended kerbline of Dalmeny Drive,    |                                                                                                             |                                          |
| 01120-11  | Darrilead         | Street            | extending for a distance of 6.6 metres or thereby.                                                                    |                                                                                                             |                                          |
| ON20-12   | Barrhead          | Bellfield         | West side of road, approximately 7 metres or thereby north from the extended kerbline of Fereneze Avenue, extending   |                                                                                                             |                                          |
| 01120 12  | Barricaa          | Crescent          | for a distance of 6.6 metres or thereby.                                                                              |                                                                                                             |                                          |
| ON20-13   | Barrhead          | Blackwood         | Southwest side of road, approximately 34 metres or thereby south east from the extended kerbline of Kerr Street,      |                                                                                                             |                                          |
| 01120 15  | Barricaa          | Street            | extending for a distance of 6.6 metres or thereby.                                                                    |                                                                                                             |                                          |
| ON20-     | Barrhead          | Braeside          | West side of road, approximately 62 metres or thereby south east from the extended kerbline of Braeside Drive,        |                                                                                                             |                                          |
| 14-15     | Barricaa          | Crescent          | extending for a distance of 13 metres or thereby (2 bays).                                                            |                                                                                                             |                                          |
| ON20-16   | Barrhead          | Braeside          | Northwest side of road, approximately 23 metres or thereby south west from the extended kerbline of Aurs Road,        |                                                                                                             |                                          |
| 0.120 10  | Barricaa          | Drive             | extending for a distance of 6.6 metres or thereby.                                                                    |                                                                                                             |                                          |
| ON20-17   | Barrhead          | Campbell          | Northwest side of approximately 39 metres or thereby north east from the extended kerbline of Crebar Drive, extending |                                                                                                             |                                          |
| O1120-17  | Barrieau          | Barrnead          | Daiilleau                                                                                                             | Drive                                                                                                       | for a distance of 6.6 metres or thereby. |