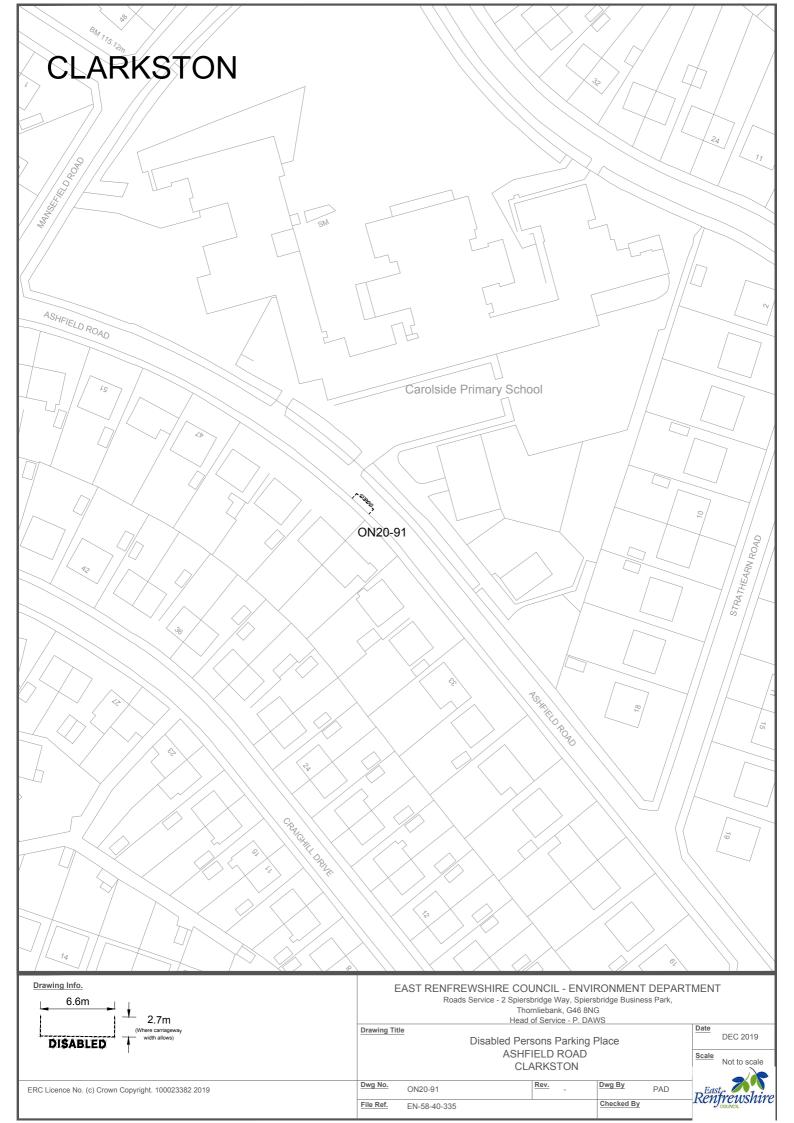

# **SCHEDULE 1**

| Ref No.   | Town              | Road              | Description                                                                                                           |                                                                                                             |                                          |
|-----------|-------------------|-------------------|-----------------------------------------------------------------------------------------------------------------------|-------------------------------------------------------------------------------------------------------------|------------------------------------------|
| ON 20 01  | Barrhead          | Arthurlie         | Southwest side of road, approximately 61 metres or thereby south east from the extended kerbline of Moorhouse         |                                                                                                             |                                          |
| ON20-01   | ON20-01 Barrileau | Street            | Street, extending for a distance of 6.6 metres or thereby.                                                            |                                                                                                             |                                          |
| ON20 02   | Darrhand          | Auburn Drive      | Northwest side of road, approximately 35 metres or thereby north west from the extended kerbline of Langton Crescent, |                                                                                                             |                                          |
| ON20-02   | Barrhead          | Auburn Drive      | extending for a distance of 6.6 metres or thereby.                                                                    |                                                                                                             |                                          |
| ON20 02   | Barrhead          | Aurs              | Southwest side of road, approximately 15 metres or thereby north west from the extended kerbline of Aurs Drive,       |                                                                                                             |                                          |
| ON20-03   | Barrneau          | Crescent          | extending for a distance of 6.6 metres or thereby.                                                                    |                                                                                                             |                                          |
| ON20-04   | Barrhead          | Aurs              | Northeast side of road, approximately 35 metres or thereby north west from the extended of Aurs Crescent (main road), |                                                                                                             |                                          |
| UN20-04   | barrieau          | Crescent          | extending for a distance of 6.6 metres or thereby.                                                                    |                                                                                                             |                                          |
| ON20-05   | Barrhead          | Aurs              | Northwest side of road, approximately 109 metres or thereby north west from the extended kerbline of Aurs Road,       |                                                                                                             |                                          |
| UN20-05   | barrieau          | Crescent          | extending for a distance of 6.6 metres or thereby.                                                                    |                                                                                                             |                                          |
| ON20-06   | Barrhead          | Aurs Drive        | Southeast side of road, approximately 42 metres or thereby north east from the extended kerbline of Patterton Drive,  |                                                                                                             |                                          |
| ON20-00   | Barrieau          | Aurs Drive        | extending for a distance of 6.6 metres or thereby.                                                                    |                                                                                                             |                                          |
| ON20-07   | Barrhead          | Aurs Road         | West side of road, approximately 50 metres north from the extended north kerbline of Manse Court, extending for a     |                                                                                                             |                                          |
| 011/20-07 | Darrileau         | Aurs Noau         | distance of 6.6 metres or thereby.                                                                                    |                                                                                                             |                                          |
| ON20-08   | Barrhead          | Aurs Road         | Northwest side of road, approximately 166 metres or thereby north west from the extended kerbline of Aurs Drive then  |                                                                                                             |                                          |
| 01120-08  | Darrilead         | Aurs Road         | south west for a distance of 20 metres round the corner, extending for a distance of 6.6 metres or thereby.           |                                                                                                             |                                          |
| ON20-09   | Barrhead          | arrhead Aurs Road | Southeast side of road, approximately 130 metres or thereby north west from the extended kerbline of Aurs Drive then  |                                                                                                             |                                          |
| 01120-03  | Darrilead         | Barricad Ad       | Aurs Road                                                                                                             | south west for a distance of 12 metres round the corner, extending for a distance of 6.6 metres or thereby. |                                          |
| ON20-10   | Barrhead          | Aurs Road         | Northeast side of road, approximately 89 metres or thereby north west from the extended kerbline of Braeside Drive,   |                                                                                                             |                                          |
| 01120-10  | Darrilead         | Aurs Road         | extending for a distance of 6.6 metres or thereby.                                                                    |                                                                                                             |                                          |
| ON20-11   | 0-11 Barrhead     | Barnes            | Northwest side of road, approximately 47 metres or thereby north east from the extended kerbline of Dalmeny Drive,    |                                                                                                             |                                          |
| 01120-11  | Darrilead         | Street            | extending for a distance of 6.6 metres or thereby.                                                                    |                                                                                                             |                                          |
| ON20-12   | Barrhead          | Bellfield         | West side of road, approximately 7 metres or thereby north from the extended kerbline of Fereneze Avenue, extending   |                                                                                                             |                                          |
| 01120 12  | Barricaa          | Crescent          | for a distance of 6.6 metres or thereby.                                                                              |                                                                                                             |                                          |
| ON20-13   | Barrhead          | Blackwood         | Southwest side of road, approximately 34 metres or thereby south east from the extended kerbline of Kerr Street,      |                                                                                                             |                                          |
| 01120 15  | Barricaa          | Street            | extending for a distance of 6.6 metres or thereby.                                                                    |                                                                                                             |                                          |
| ON20-     | Barrhead          | Braeside          | West side of road, approximately 62 metres or thereby south east from the extended kerbline of Braeside Drive,        |                                                                                                             |                                          |
| 14-15     | Barricaa          | Crescent          | extending for a distance of 13 metres or thereby (2 bays).                                                            |                                                                                                             |                                          |
| ON20-16   | Barrhead          | Braeside          | Northwest side of road, approximately 23 metres or thereby south west from the extended kerbline of Aurs Road,        |                                                                                                             |                                          |
| 0.120 10  | Barricaa          | Drive             | extending for a distance of 6.6 metres or thereby.                                                                    |                                                                                                             |                                          |
| ON20-17   | Barrhead          | Campbell          | Northwest side of approximately 39 metres or thereby north east from the extended kerbline of Crebar Drive, extending |                                                                                                             |                                          |
| O1120-17  | Barrieau          | Barrnead          | Daiilleau                                                                                                             | Drive                                                                                                       | for a distance of 6.6 metres or thereby. |