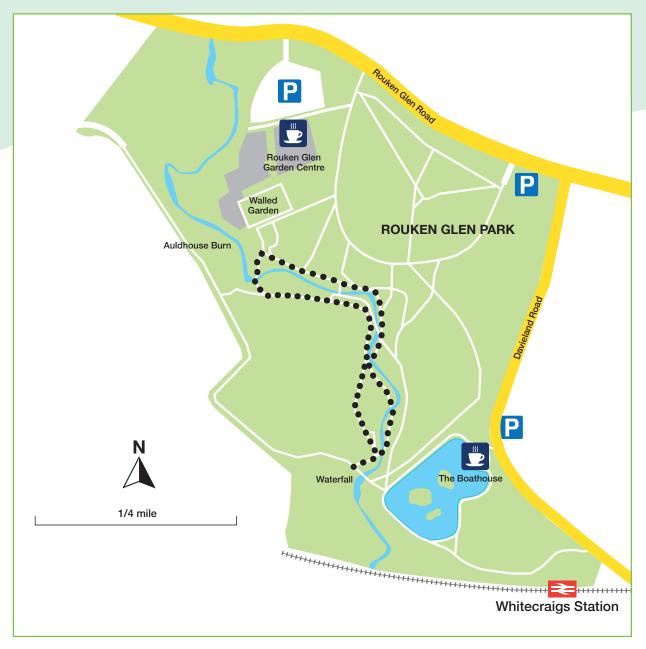

## The Glen Walks, Rouken Glen Park

Rouken Glen Park is a great place to visit for a walk. The main paths allow visitors to explore the waterfall, boating pond and walled garden. Beyond the main paths, the Glen Walks are well worth discovering.

| Distance       | 1 mile                                                                                    |
|----------------|-------------------------------------------------------------------------------------------|
| Time           | 30 minutes                                                                                |
| Start / Finish | Signposted from the main Rouken<br>Glen park entrance before you<br>come to the car park. |
| Grade          | Easy to moderate                                                                          |
| Local Shops    | Rouken Glen Garden Centre and The Boathouse                                               |