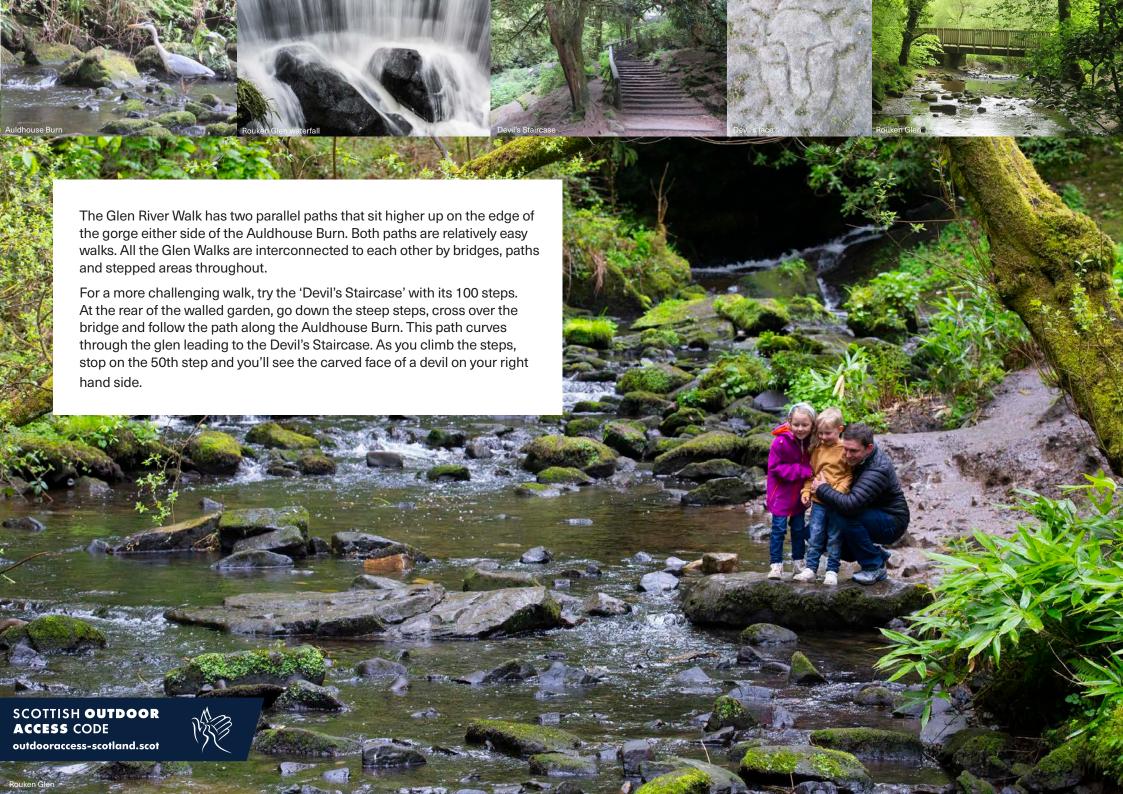

## The Glen Walks, Rouken Glen Park

Rouken Glen Park is a great place to visit for a walk. The main paths allow visitors to explore the waterfall, boating pond and walled garden. Beyond the main paths, the Glen Walks are well worth discovering.